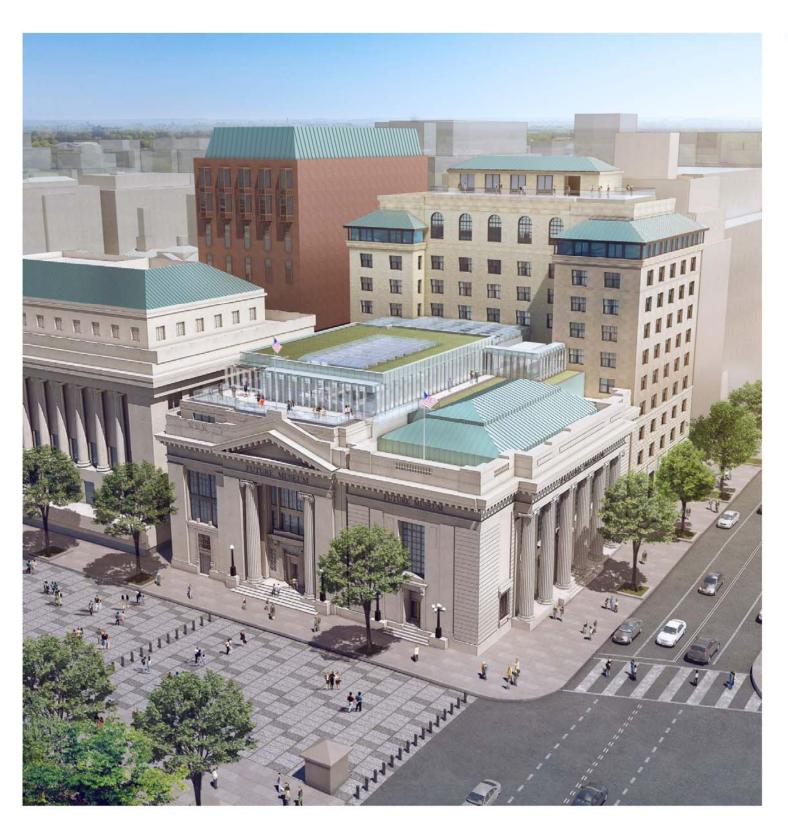

# MILKEN MUSEUM & CONFERENCE CENTER

1501 - 1505 PENNSYLVANIA AVE, NW WASHINGTON, D.C.

LOCATION: 1501 - 1505 PENNSYLVANIA AVE, NW

WASHINGTON, D.C. 20005

SQUARE: 221 - LOT: SUBDIVISION PENDING

OWNER: GRANITE, LLC

## SITE PLAN