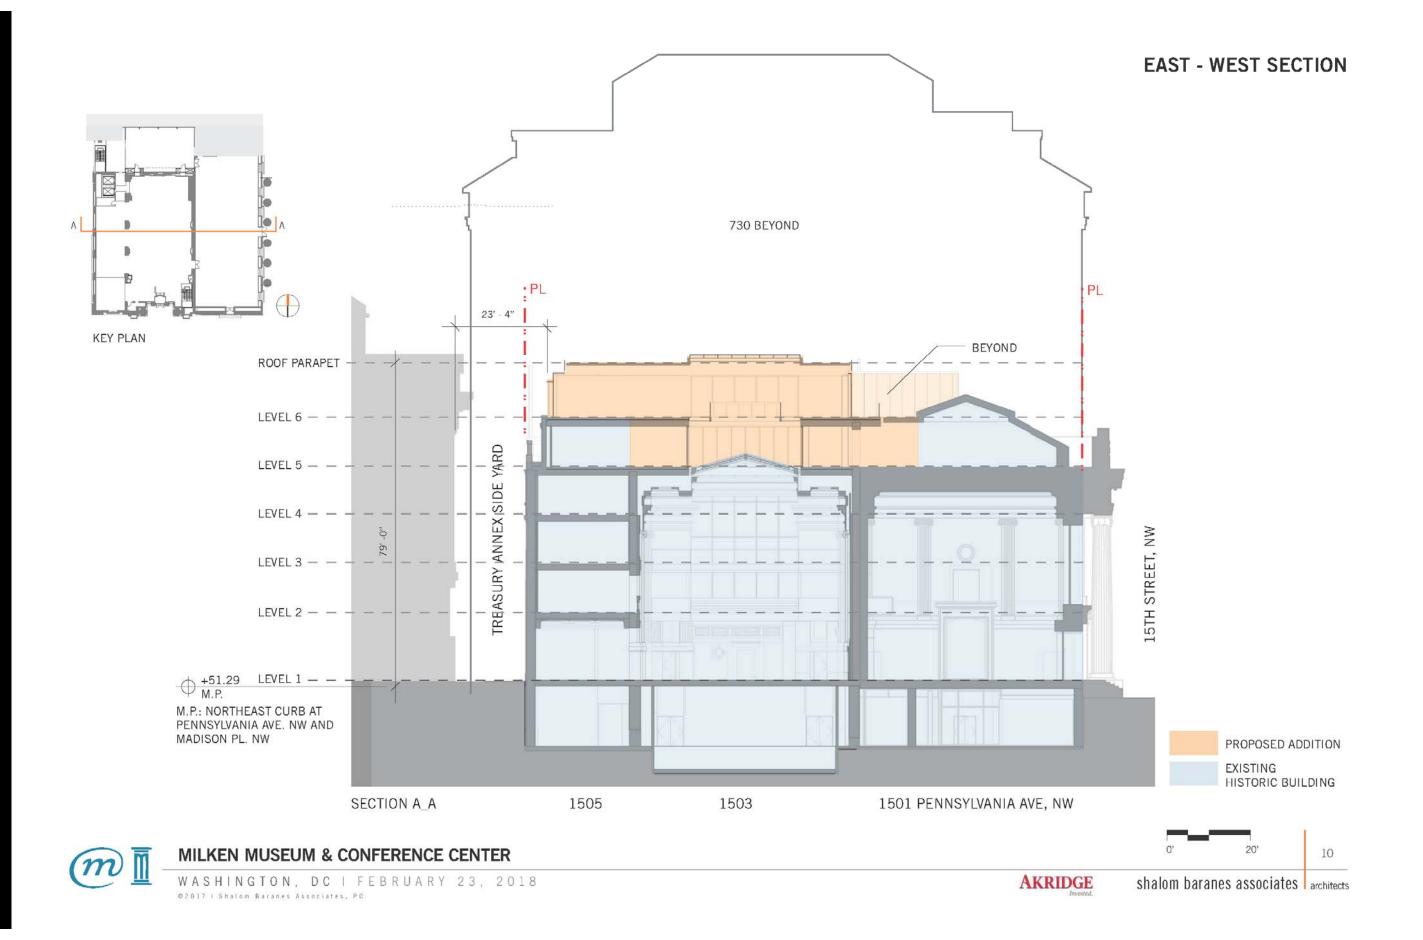

|
| ZONING SUMMARY                   | 5     |
| BUILDING REAR YARD               | 6-7   |
| SITE PHOTOGRAPHS                 | 8-9   |
| SECTIONS AND ELEVATIONS          | 10-15 |
| PLANS                            | 16-19 |
| ACCESSIBLE ENTRANCE              | 20    |
| REMOVING NON-HISTORIC ACCRETIONS | 21    |
| BUILDING PLAT                    | 22-23 |

#### **ZONING MAP**



SQUARE: 221

LOTS: ALLEY CLOSING AND SUBDIVISION PENDING

ADDRESS: 1501, 1503 AND 1505 PENNSYLVANIA AVE NW

ZONE: D-6







## SITE PLAN



# SITE PHOTOGRAPHS



C. From Corner of Pennsylvania Ave. and New York Ave. Looking Northwest



D. From Corner of New York Ave. and 15th Street Looking Northwest



# SITE PHOTOGRAPHS



A. From Pennsylvania Ave Looking East



B. From Pennsylvania Ave Looking East







## **BUILDING REAR YARD**





## **NORTH - SOUTH SECTION**





## EAST ELEVATION 15TH STREET







Awning

**MILKEN MUSEUM & CONFERENCE CENTER**