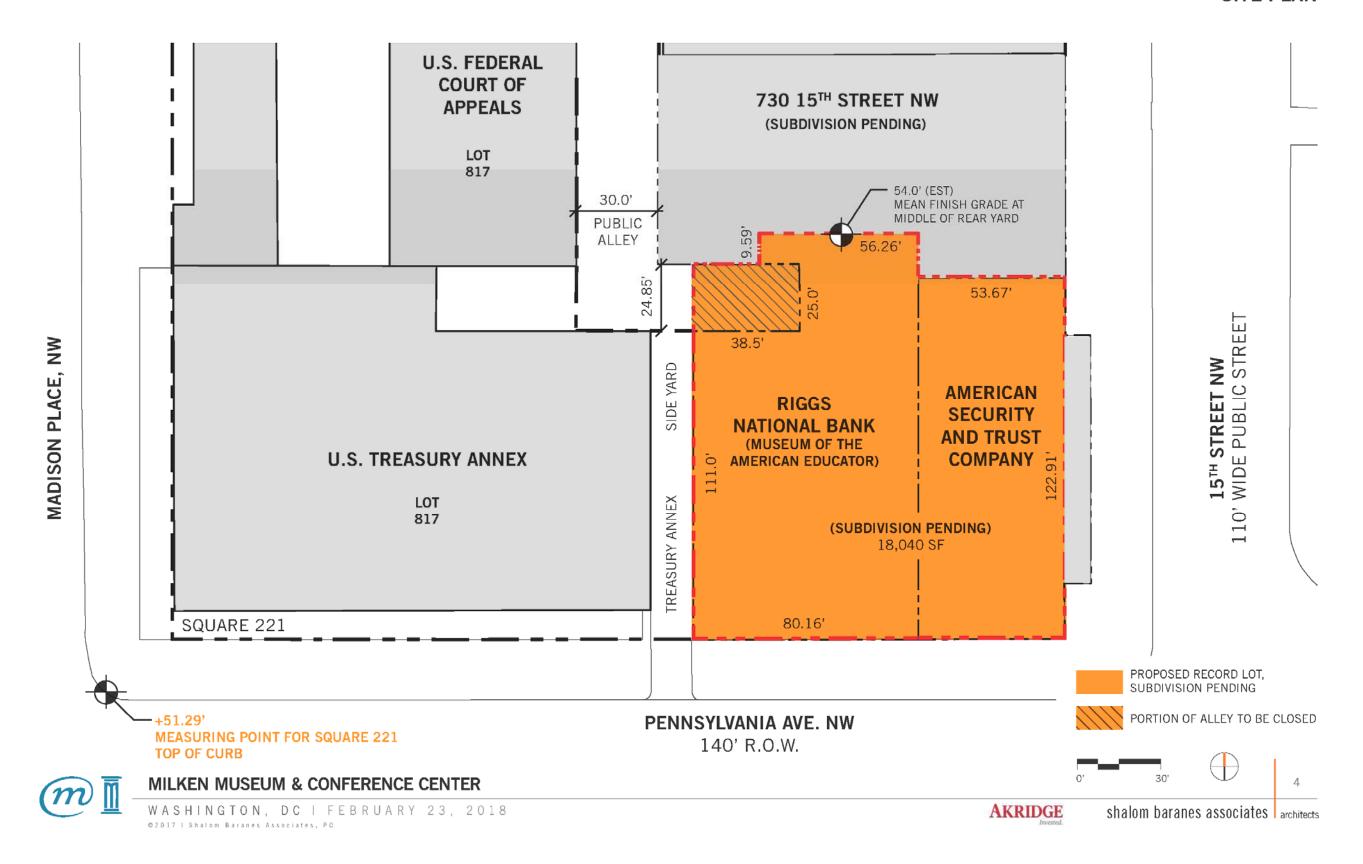

## SITE PLAN

#### **ZONING MAP**

SQUARE: 221

LOTS: ALLEY CLOSING AND SUBDIVISION PENDING

ADDRESS: 1501, 1503 AND 1505 PENNSYLVANIA AVE NW

ZONE: D-6