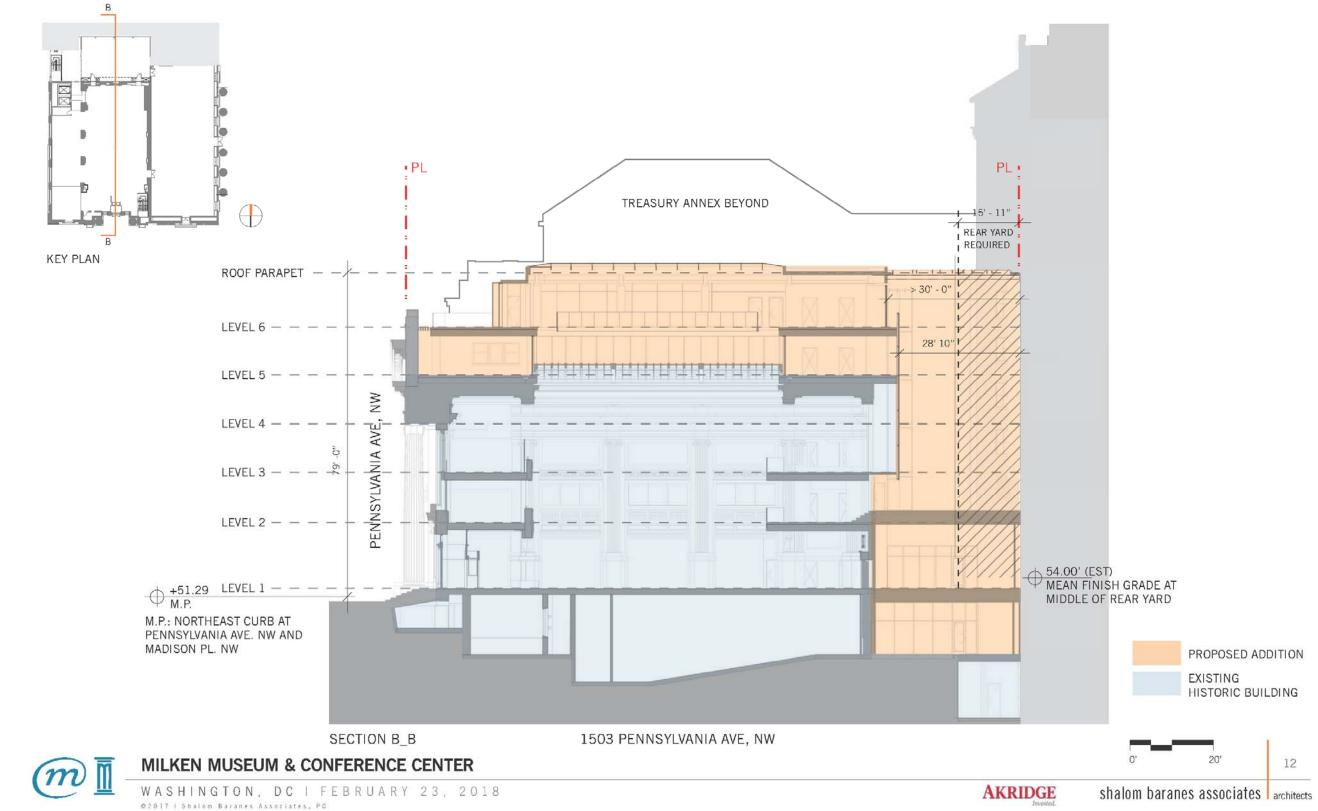

YARD               | 6-7   |
| SITE PHOTOGRAPHS                 | 8-9   |
| SECTIONS AND ELEVATIONS          | 10-15 |
| PLANS                            | 16-19 |
| ACCESSIBLE ENTRANCE              | 20    |
| REMOVING NON-HISTORIC ACCRETIONS | 21    |
| BUILDING PLAT                    | 22-23 |

#### **ZONING MAP**



SQUARE: 221

LOTS: ALLEY CLOSING AND SUBDIVISION PENDING

ADDRESS: 1501, 1503 AND 1505 PENNSYLVANIA AVE NW

ZONE: D-6







## SITE PLAN



# SITE PHOTOGRAPHS



C. From Corner of Pennsylvania Ave. and New York Ave. Looking Northwest



D. From Corner of New York Ave. and 15th Street Looking Northwest



# SITE PHOTOGRAPHS



A. From Pennsylvania Ave Looking East



B. From Pennsylvania Ave Looking East







## **BUILDING REAR YARD**





## **NORTH - SOUTH SECTION**





## EAST ELEVATION 15TH STREET







Awning

**MILKEN MUSEUM & CONFERENCE CENTER**