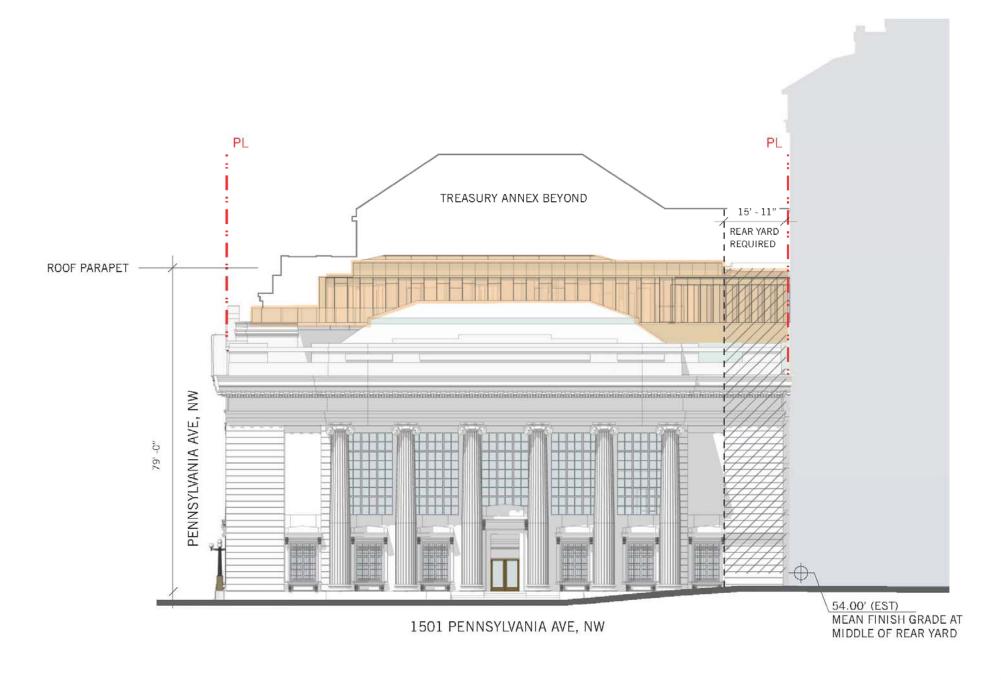

E PHOTOGRAPHS                 | 8-9   |
| SECTIONS AND ELEVATIONS          | 10-15 |
| PLANS                            | 16-19 |
| ACCESSIBLE ENTRANCE              | 20    |
| REMOVING NON-HISTORIC ACCRETIONS | 21    |
| BUILDING PLAT                    | 22-23 |

#### **ZONING MAP**



SQUARE: 221

LOTS: ALLEY CLOSING AND SUBDIVISION PENDING

ADDRESS: 1501, 1503 AND 1505 PENNSYLVANIA AVE NW

ZONE: D-6







## SITE PLAN



# SITE PHOTOGRAPHS



C. From Corner of Pennsylvania Ave. and New York Ave. Looking Northwest



D. From Corner of New York Ave. and 15th Street Looking Northwest



# SITE PHOTOGRAPHS



A. From Pennsylvania Ave Looking East



B. From Pennsylvania Ave Looking East







## **BUILDING REAR YARD**





## **NORTH - SOUTH SECTION**





## EAST ELEVATION 15TH STREET







Awning

**MILKEN MUSEUM & CONFERENCE CENTER**