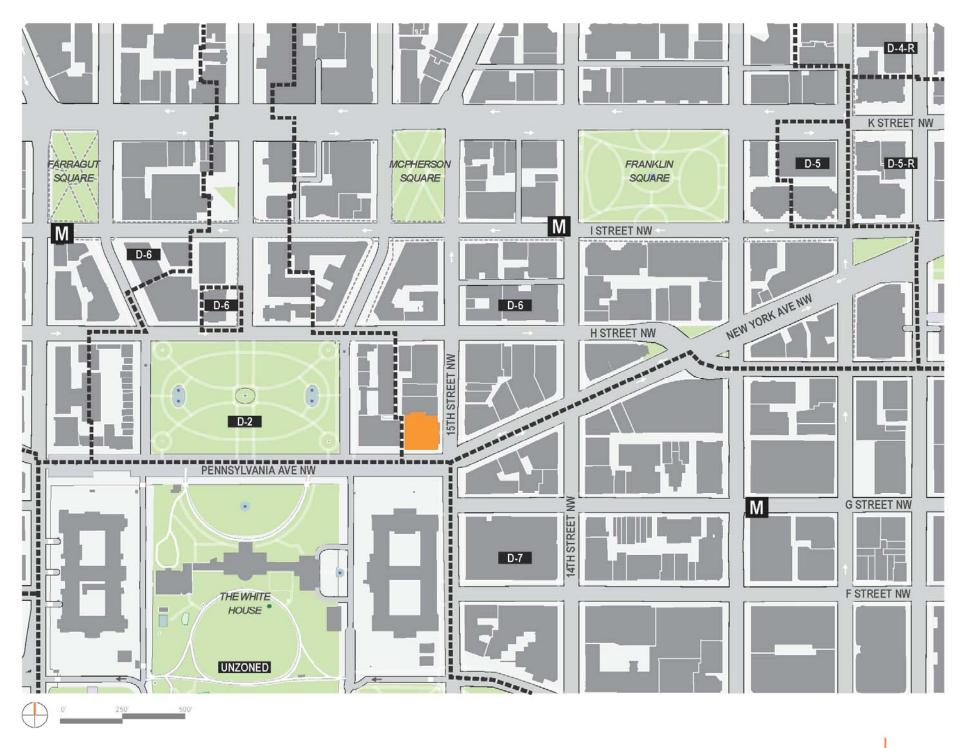

#### **ZONING MAP**

SQUARE: 221

LOTS: ALLEY CLOSING AND SUBDIVISION PENDING

ADDRESS: 1501, 1503 AND 1505 PENNSYLVANIA AVE NW

ZONE: D-6