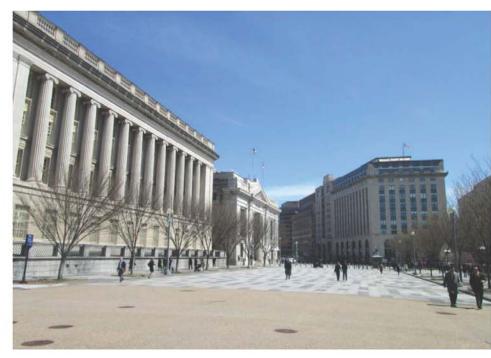

# SITE PHOTOGRAPHS

C. From Corner of Pennsylvania Ave. and New York Ave. Looking Northwest

D. From Corner of New York Ave. and 15th Street Looking Northwest