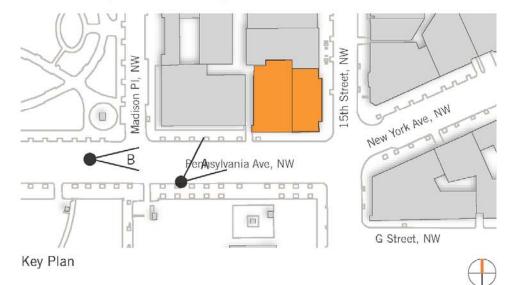

|
| ZONING SUMMARY                   | 5     |
| BUILDING REAR YARD               | 6-7   |
| SITE PHOTOGRAPHS                 | 8-9   |
| SECTIONS AND ELEVATIONS          | 10-15 |
| PLANS                            | 16-19 |
| ACCESSIBLE ENTRANCE              | 20    |
| REMOVING NON-HISTORIC ACCRETIONS | 21    |
| BUILDING PLAT                    | 22-23 |

#### **ZONING MAP**



SQUARE: 221

LOTS: ALLEY CLOSING AND SUBDIVISION PENDING

ADDRESS: 1501, 1503 AND 1505 PENNSYLVANIA AVE NW

ZONE: D-6







## SITE PLAN



# SITE PHOTOGRAPHS



C. From Corner of Pennsylvania Ave. and New York Ave. Looking Northwest



D. From Corner of New York Ave. and 15th Street Looking Northwest



# SITE PHOTOGRAPHS



A. From Pennsylvania Ave Looking East



B. From Pennsylvania Ave Looking East







## **BUILDING REAR YARD**





## **NORTH - SOUTH SECTION**





## EAST ELEVATION 15TH STREET







Awning

**MILKEN MUSEUM & CONFERENCE CENTER**