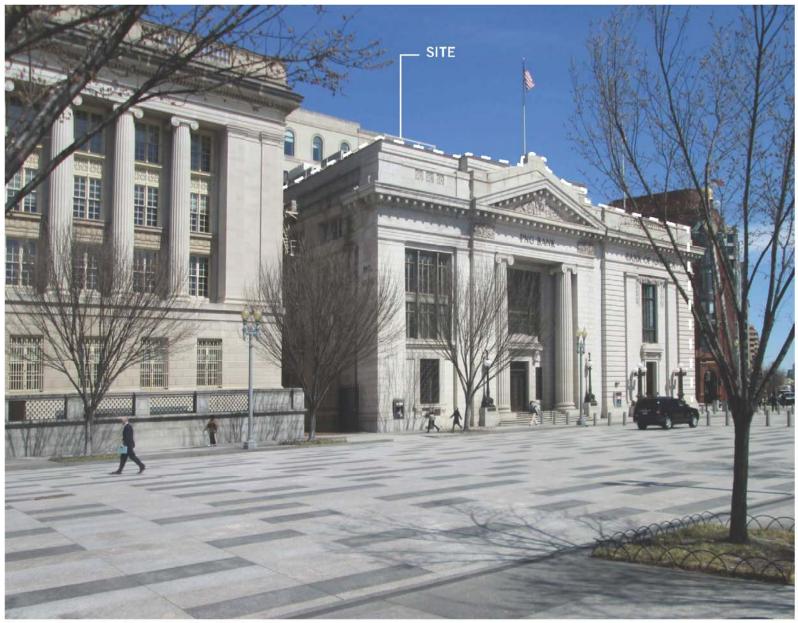

# SITE PHOTOGRAPHS

A. From Pennsylvania Ave Looking East

B. From Pennsylvania Ave Looking East