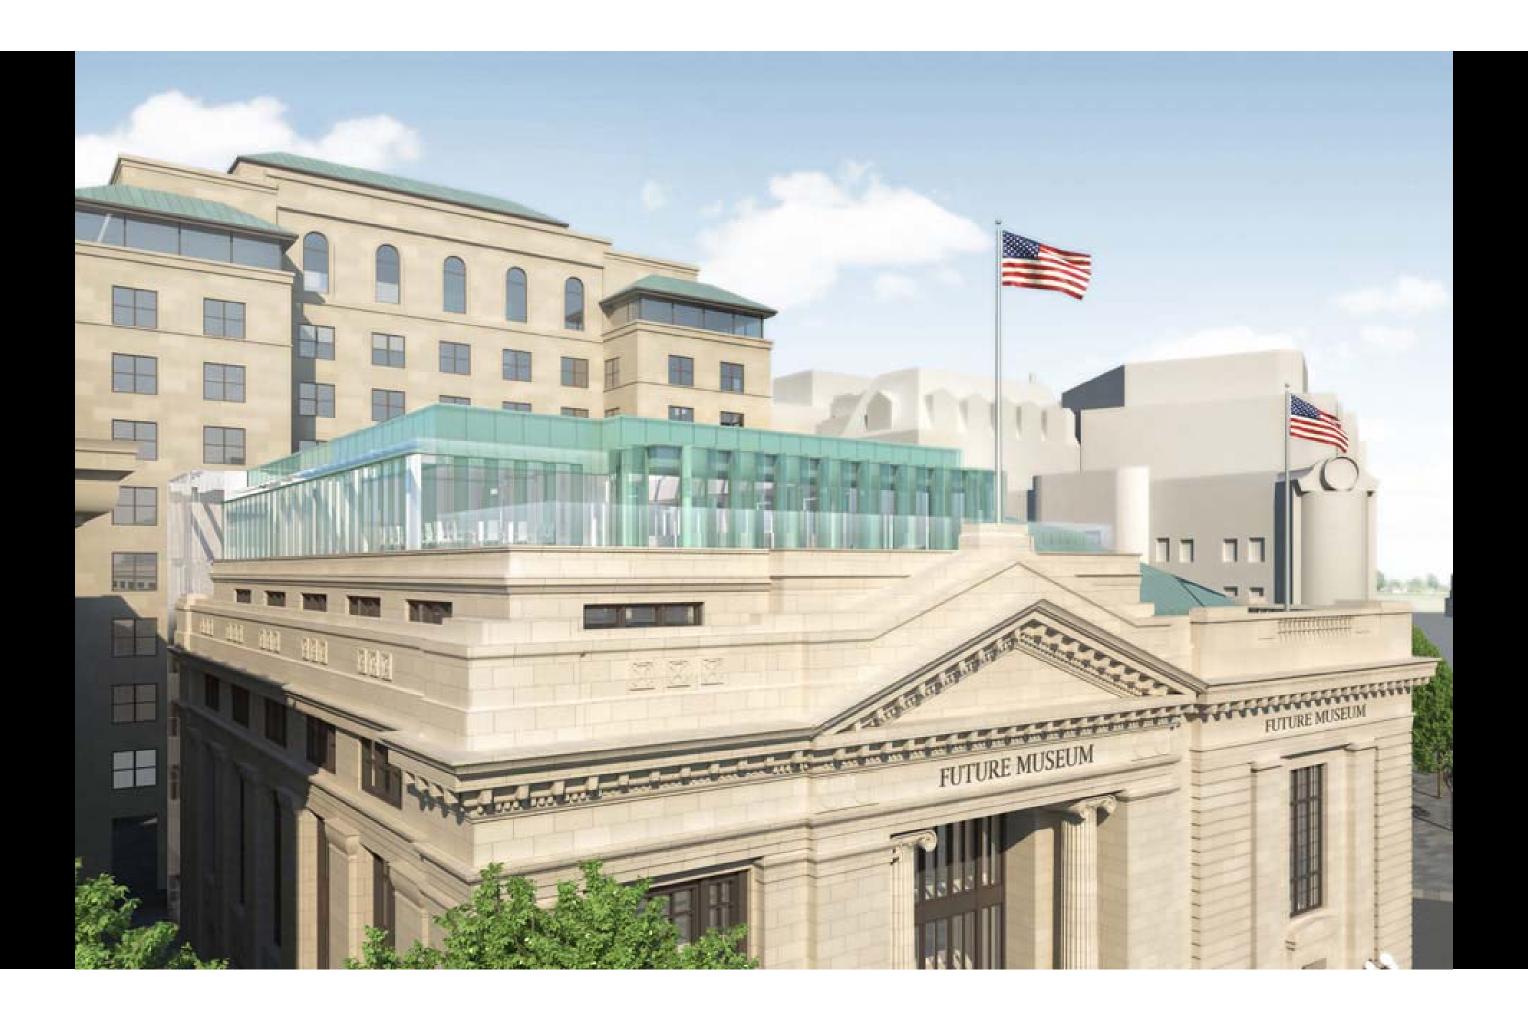

# MILKEN MUSEUM & CONFERENCE CENTER

1501 - 1505 PENNSYLVANIA AVE, NW WASHINGTON, D.C.

LOCATION: 1501 - 1505 PENNSYLVANIA AVE, NW

WASHINGTON, D.C. 20005

SQUARE: 221 - LOT: SUBDIVISION PENDING

OWNER: GRANITE, LLC

#### **ZONING MAP**

SQUARE: 221

LOTS: ALLEY CLOSING AND SUBDIVISION PENDING

ADDRESS: 1501, 1503 AND 1505 PENNSYLVANIA AVE NW

ZONE: D-6