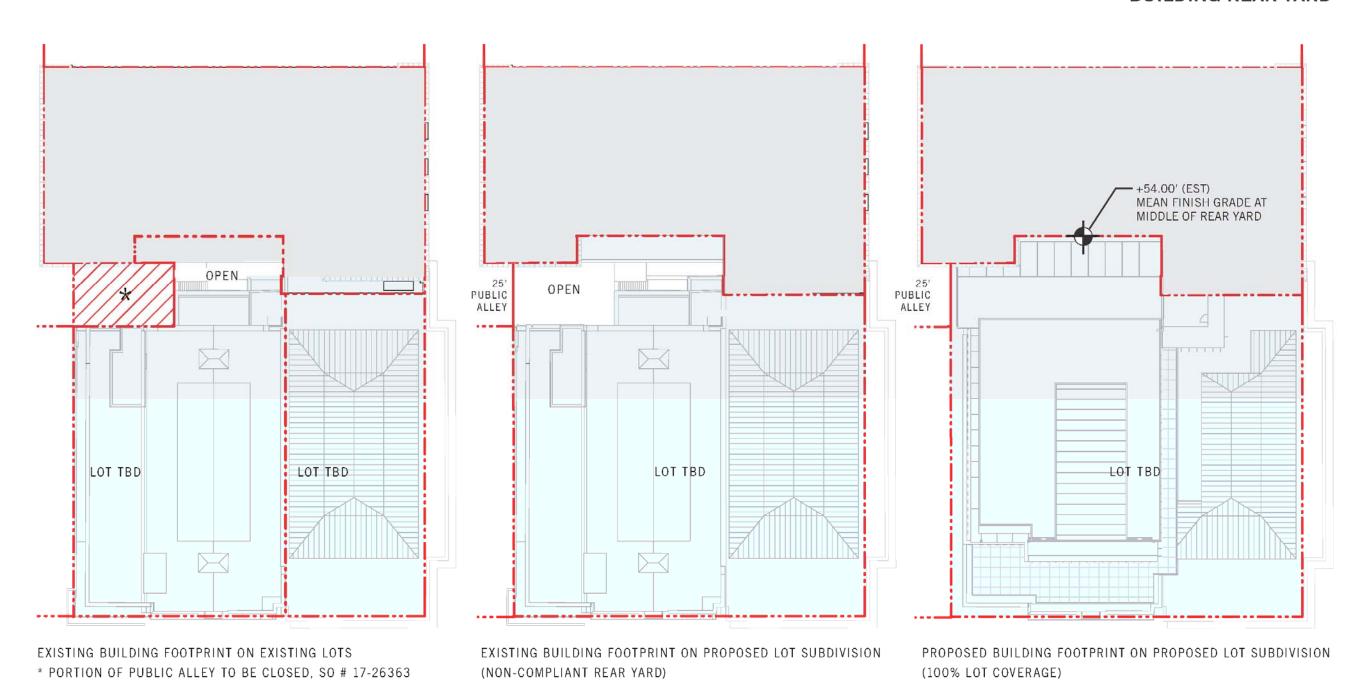

| 5     |
| BUILDING REAR YARD               | 6-7   |
| SITE PHOTOGRAPHS                 | 8-9   |
| SECTIONS AND ELEVATIONS          | 10-15 |
| PLANS                            | 16-19 |
| ACCESSIBLE ENTRANCE              | 20    |
| REMOVING NON-HISTORIC ACCRETIONS | 21    |
| BUILDING PLAT                    | 22-23 |

#### **ZONING MAP**



SQUARE: 221

LOTS: ALLEY CLOSING AND SUBDIVISION PENDING

ADDRESS: 1501, 1503 AND 1505 PENNSYLVANIA AVE NW

ZONE: D-6







## SITE PLAN



# SITE PHOTOGRAPHS



C. From Corner of Pennsylvania Ave. and New York Ave. Looking Northwest



D. From Corner of New York Ave. and 15th Street Looking Northwest



# SITE PHOTOGRAPHS



A. From Pennsylvania Ave Looking East



B. From Pennsylvania Ave Looking East







## **BUILDING REAR YARD**





## **NORTH - SOUTH SECTION**





## EAST ELEVATION 15TH STREET







Awning

**MILKEN MUSEUM & CONFERENCE CENTER**