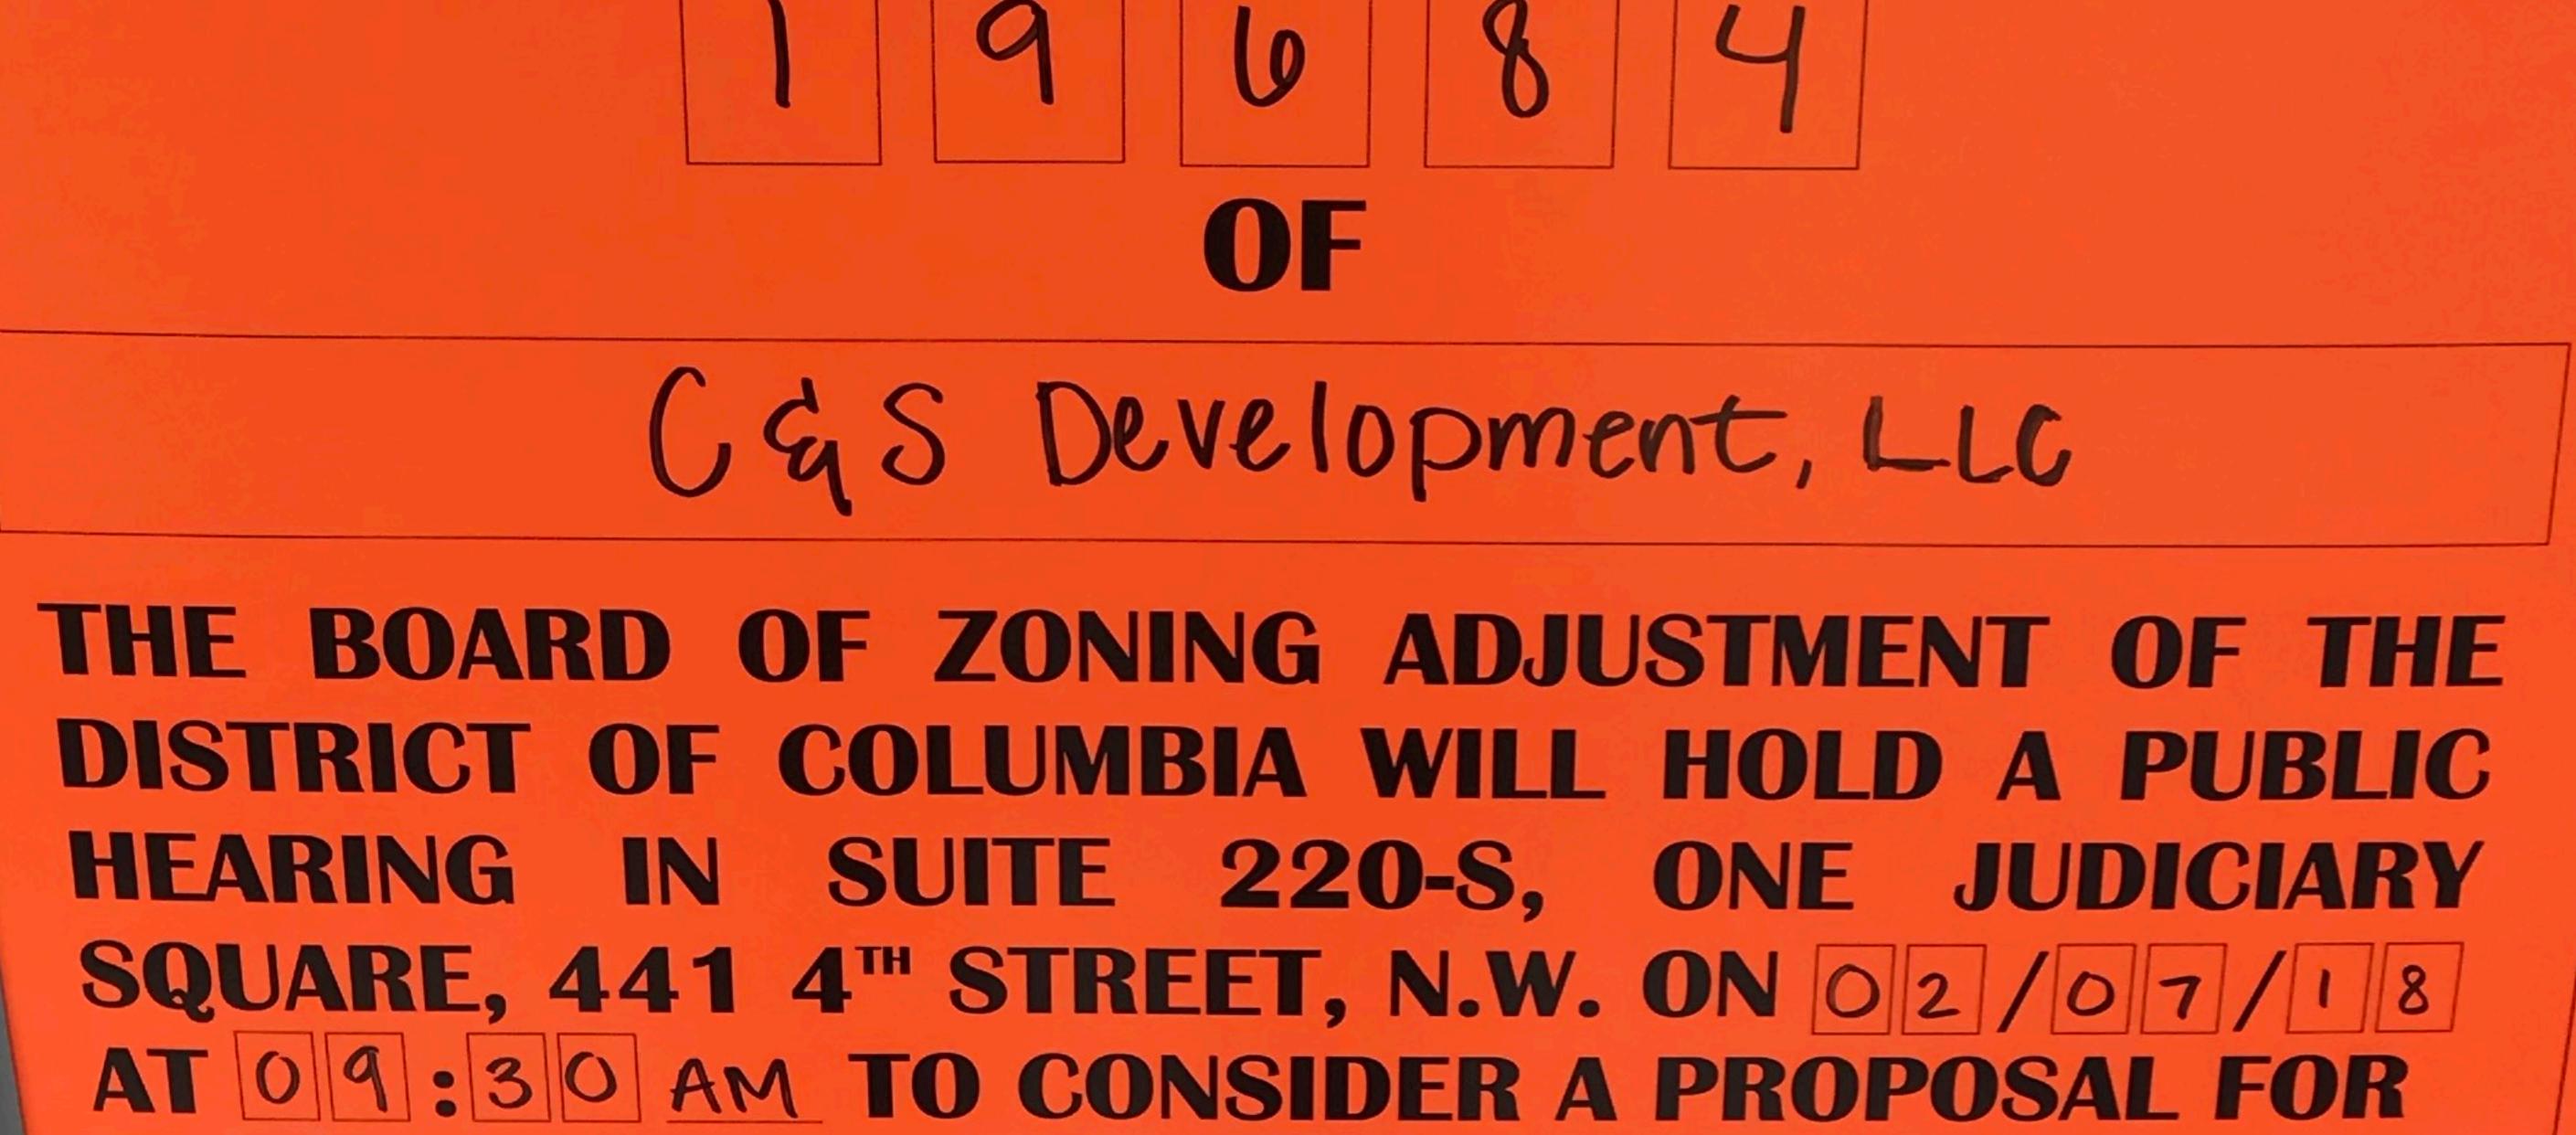

## PUBLIC NOTICE OF

## **BOARD OF ZONING ADJUSTMENT**

## HEARING

**APPLICATION NO.** 

Application of C&S Development, LLC, pursuant to 11 DCMR Subtitle X, Chapter 9, for special exceptions pursuant to the inclusionary zoning dimensional modifications of Subtitle C § 1002.2, and under Subtitle E § 5201 from the rear addition requirements of Subtitle E § 205.5 to subdivide the existing lot into three new lots and construct three flats in the RF-1 Zone at premises 2610 4th Street N.E. (Square 3551, Lot 801).