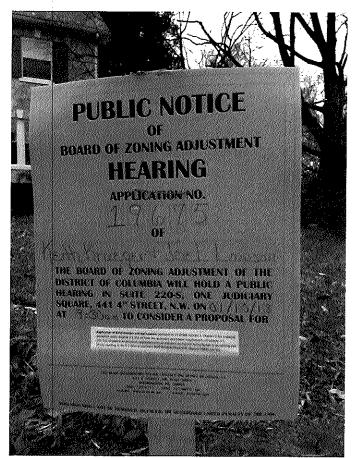

Photo 1 - Windom Place NW, taken December 20, 2017

Photo 2 – Detail of Sign, Windom Place NW, December 20, 2017

Photo 3, from Reno Road at Windom Place NW, taken December 20, 2017

Photo 4, Windom Place NW, taken January 2, 2018