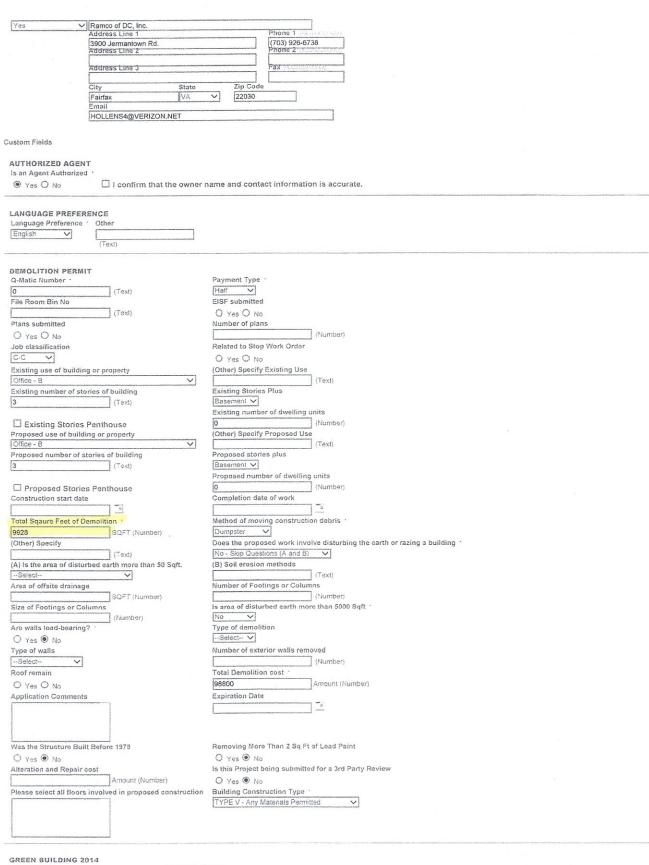

Opponents either misunderstand, or intentionally misrepresent, the fact that when an applicant files for a demolition permit in the District, an applicant is required only to indicate the square footage of the *portions of a structure* which involve demolition. The D.C. Building Code, 12-A DCMR § 106.2.1, provides that "[f]or raze or demolition, the site plan shall identify the structures or portions thereof to be demolished...". In addition to this administrative requirement, the application form for a demolition permit asks for the "Total Square Feet of Demolition" (See demolition permit form attached as <u>Exhibit A</u>). The form does not request the GFA amount, and the GFA amount was not provided.

The Owner has simply responded as required to DCRA in noting that the portions of the Building which would include demolition work amount to 9,928 square feet. We have attached a letter from Cushman & Wakefield, the Owner's representative, explaining this (Exhibit B). Further evidence is in Demolition Permit No. D1900697, as the Description of Work states: "INTERIOR SELECTIVE DEMOLITION TO 1ST, 2ND, AND 3<sup>RD</sup> FLOOR OFFICE SPACE. NO STRUCTURAL. 9928 SQUARE FEET." (Exhibit C).