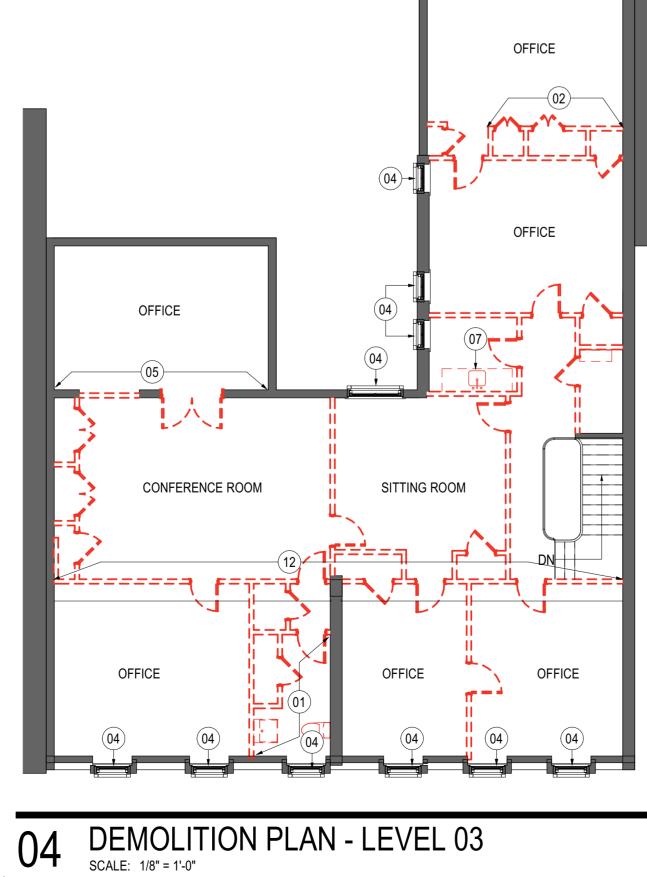

## 2118 Leroy Place NW Washington, DC 20008

**ISSUE FOR PRECONSTRUCTION DEMOLITION** 04/19/19