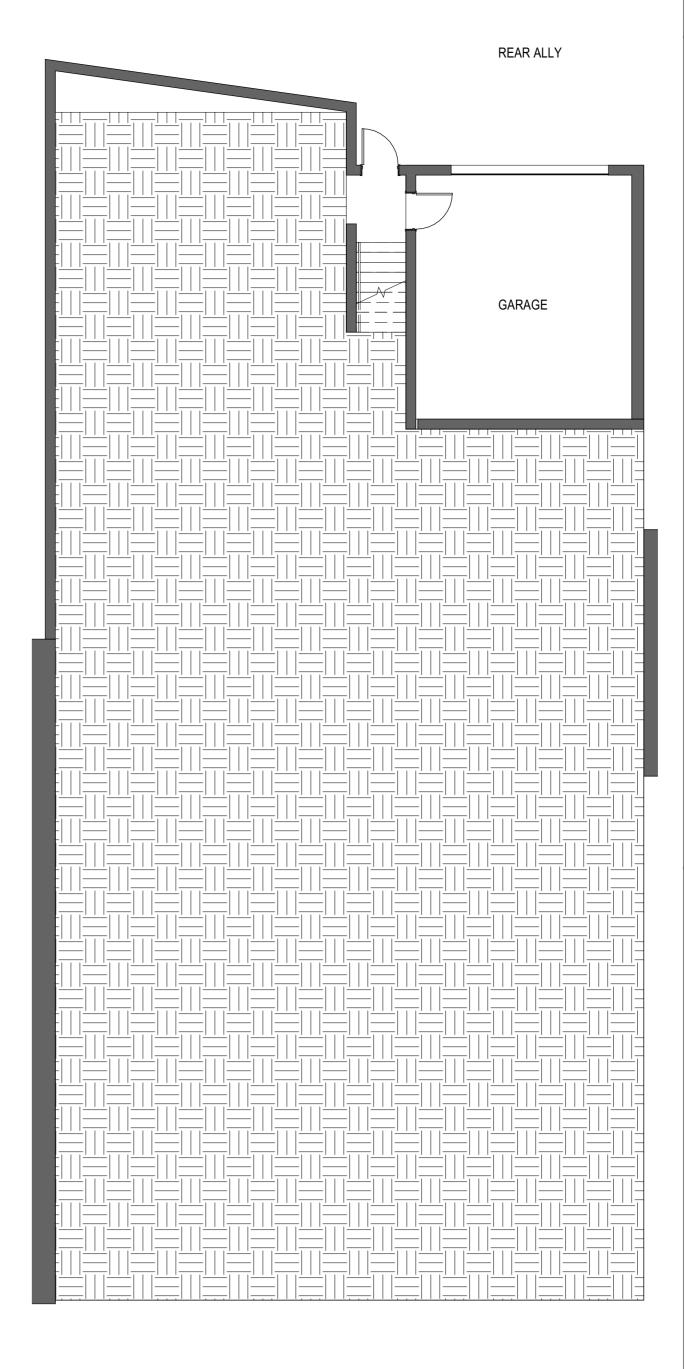

## Tab C

Board of Zoning Adjustment District of Columbia CASE NO.19659

# FEDERATION OF STATE MEDICAL BOARDS (FSMB)

## 2118 Leroy Place NW Washington, DC 20008

**ISSUE FOR PRECONSTRUCTION DEMOLITION** 04/19/19

## Federation of State Medical Boards (FSMB) Client 2118 Leroy Place NW

Washington, DC 20008

Architect 2020 K Street NW Washington DC 20006 Telephone 202.721.5200 Facsimile 202.872.8587

GOVERNMENT OF THE DISTRICT OF COLUMBIA PERMIT OPERATIONS DIVISION PLANS APPROVED Permit No. D1900697 Date 06/07/19 These plans are conditionally approved as submitted or noted during plan review and are subject to field inspection. Approved plans must be kept on site and are needed for all inspections. No changes or modifications to these plans. Changes require a revision permit with the revised plans. Trade Permits