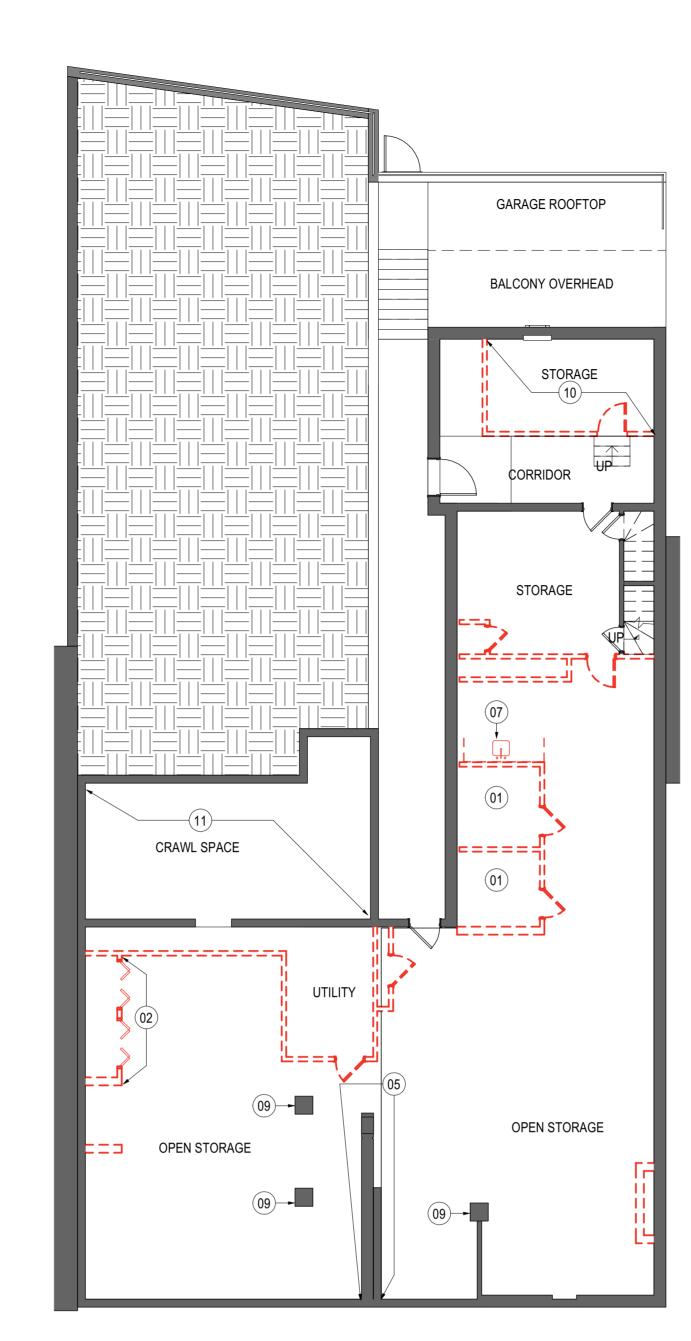

## 2118 Leroy Place NW Washington, DC 20008

**ISSUE FOR PRECONSTRUCTION DEMOLITION** 04/19/19