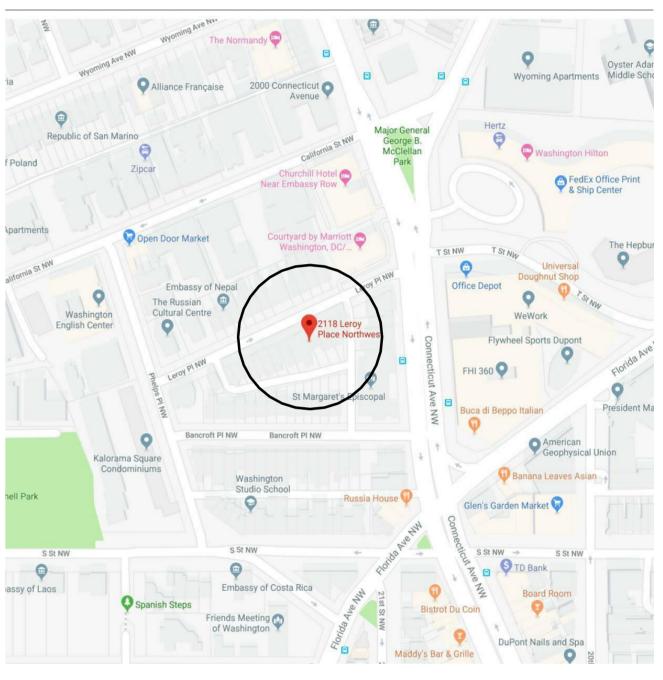

## 2118 Leroy Place NW Washington, DC 20008

**ISSUE FOR PRECONSTRUCTION DEMOLITION** 04/19/19