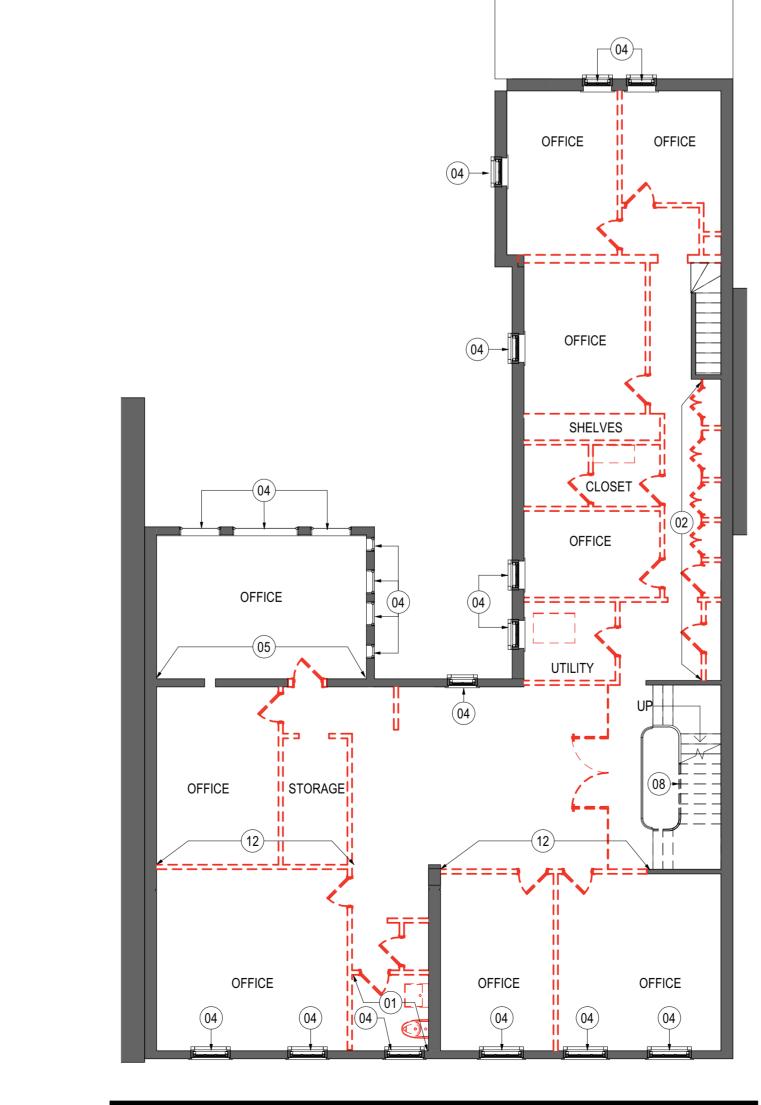

## Tab C

Board of Zoning Adjustment District of Columbia CASE NO.19659

# FEDERATION OF STATE MEDICAL BOARDS (FSMB)

## 2118 Leroy Place NW Washington, DC 20008

**ISSUE FOR PRECONSTRUCTION DEMOLITION** 04/19/19

## Federation of State Medical Boards (FSMB) Client 2118 Leroy Place NW

Washington, DC 20008

Architect 2020 K Street NW Washington DC 20006 Telephone 202.721.5200 Facsimile 202.872.8587

GOVERNMENT OF THE DISTRICT OF COLUMBIA PERMIT OPERATIONS DIVISION PLANS APPROVED Permit No. D1900697 Date 06/07/19 These plans are conditionally approved as submitted or noted during plan review and are subject to field inspection. Approved plans must be kept on site and are needed for all inspections. No changes or modifications to these plans. Changes require a revision permit with the revised plans. Trade Permits