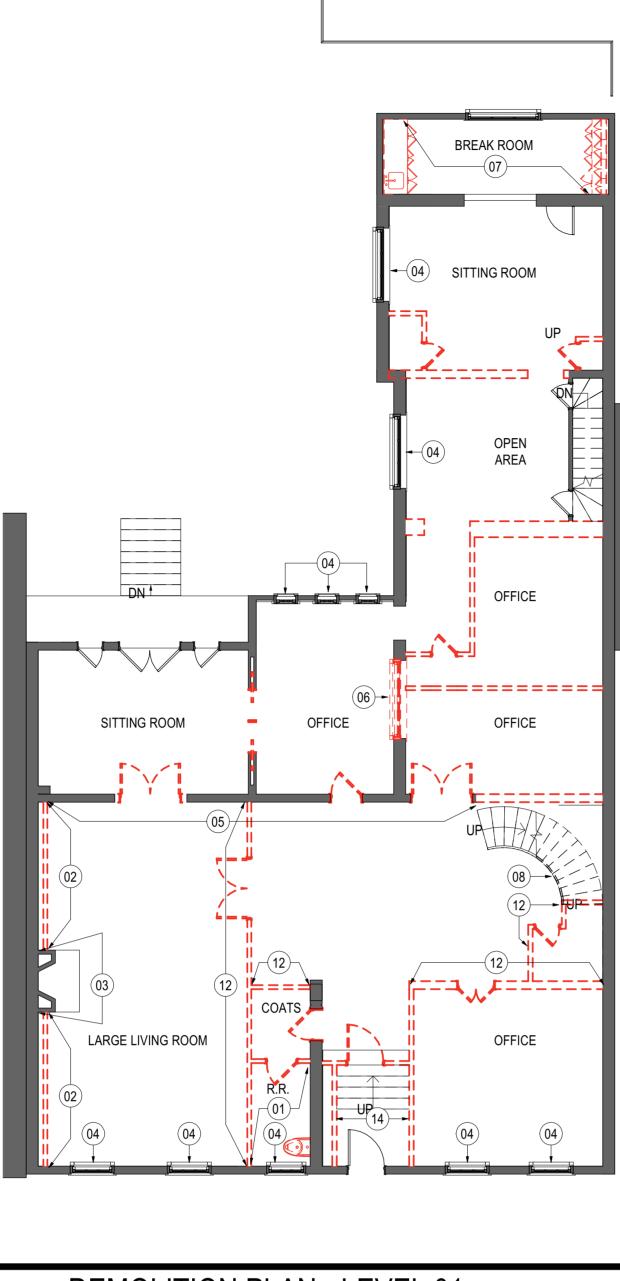

## 2118 Leroy Place NW Washington, DC 20008

**ISSUE FOR PRECONSTRUCTION DEMOLITION** 04/19/19