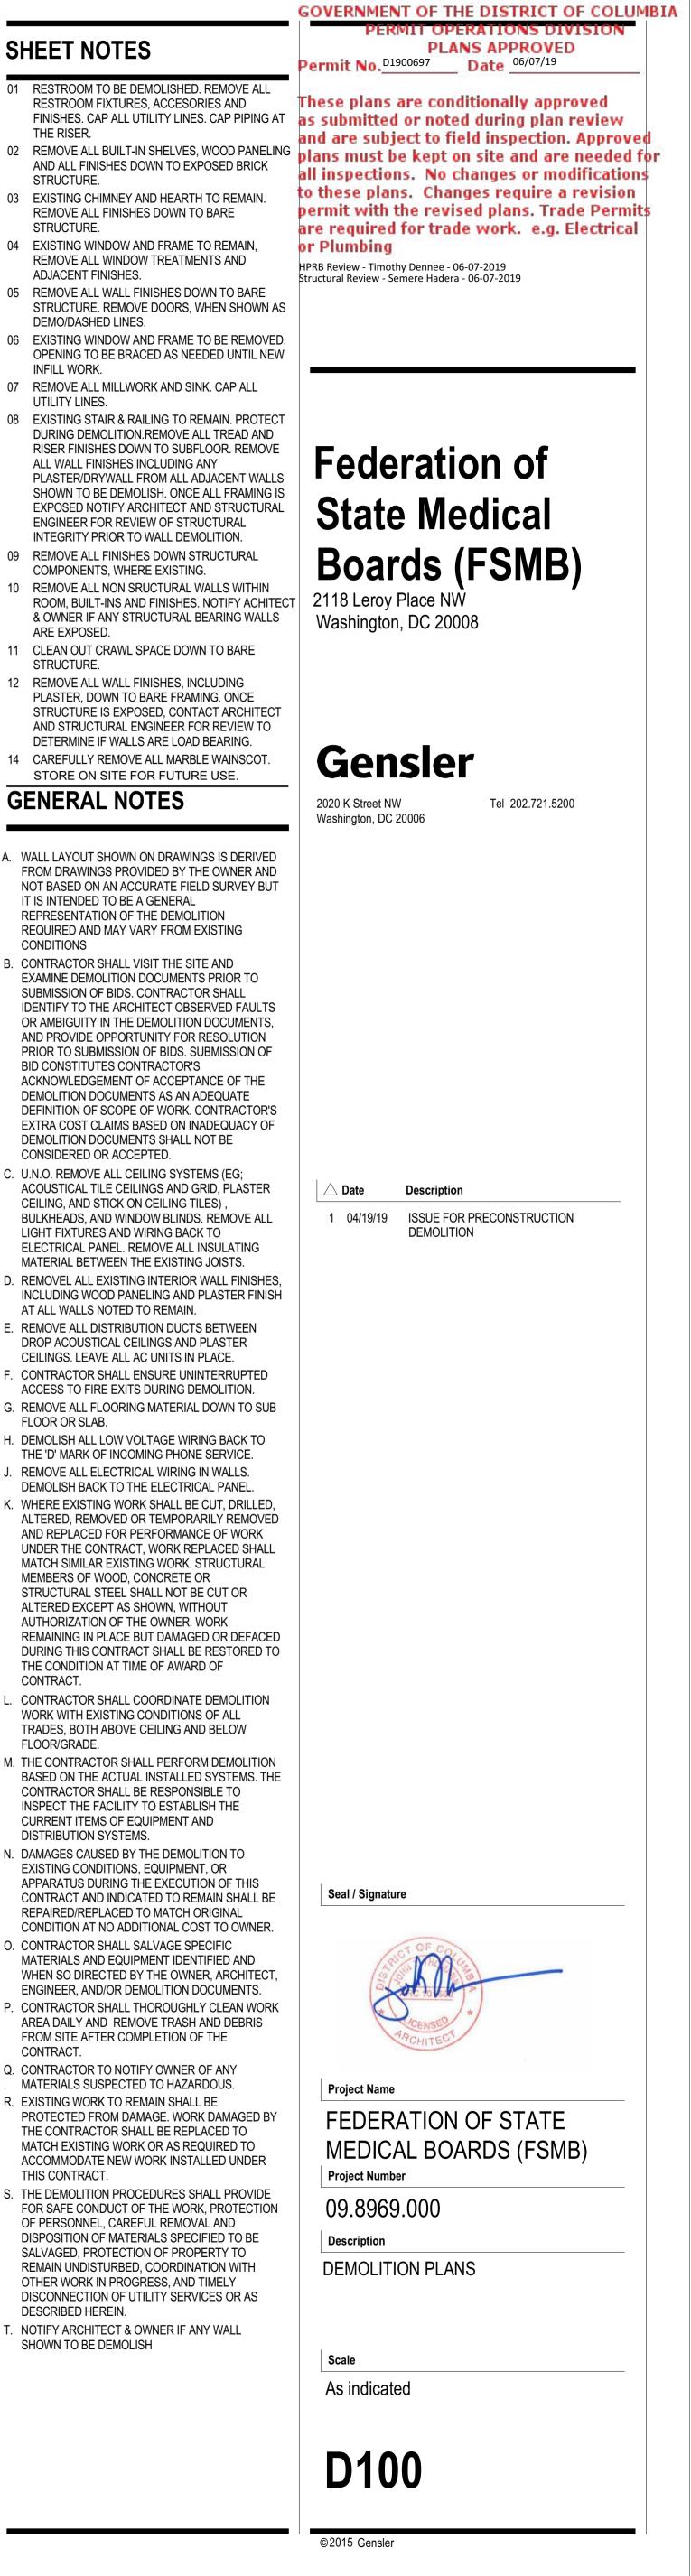

## Federation of State Medical Boards (FSMB) Client 2118 Leroy Place NW

Washington, DC 20008

Architect 2020 K Street NW Washington DC 20006 Telephone 202.721.5200 Facsimile 202.872.8587

GOVERNMENT OF THE DISTRICT OF COLUMBIA PERMIT OPERATIONS DIVISION PLANS APPROVED Permit No. D1900697 Date 06/07/19 These plans are conditionally approved as submitted or noted during plan review and are subject to field inspection. Approved plans must be kept on site and are needed for all inspections. No changes or modifications to these plans. Changes require a revision permit with the revised plans. Trade Permits