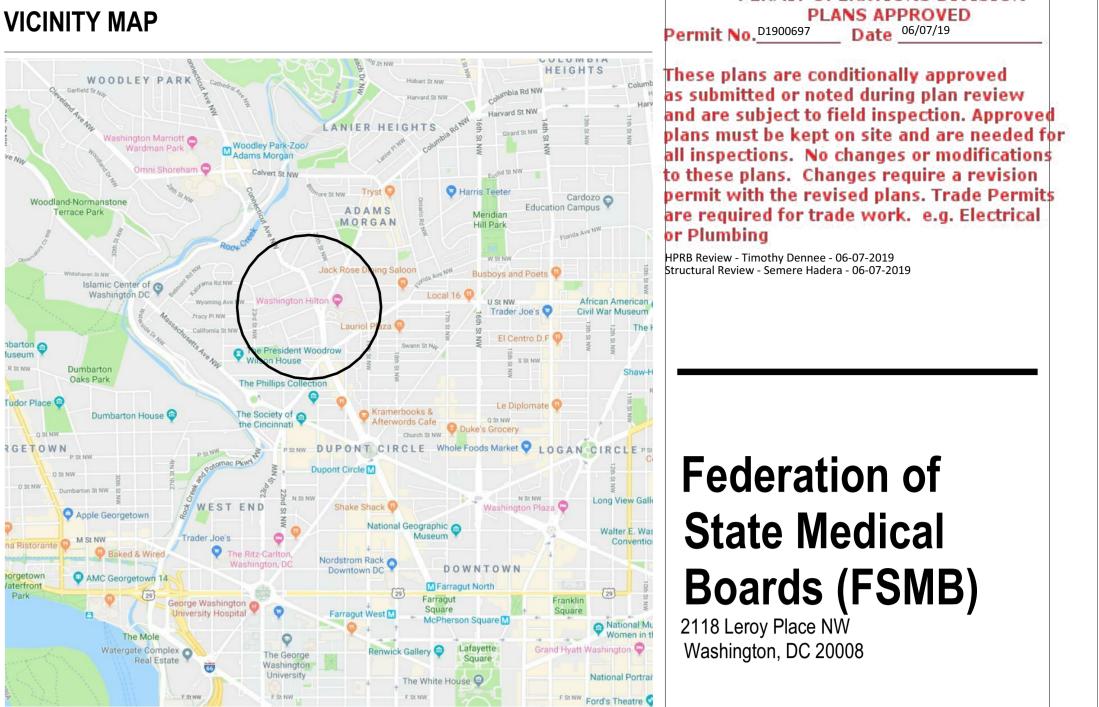

## Federation of State Medical Boards (FSMB) Client 2118 Leroy Place NW

Washington, DC 20008

Architect 2020 K Street NW Washington DC 20006 Telephone 202.721.5200 Facsimile 202.872.8587

GOVERNMENT OF THE DISTRICT OF COLUMBIA PERMIT OPERATIONS DIVISION PLANS APPROVED Permit No. D1900697 Date 06/07/19 These plans are conditionally approved as submitted or noted during plan review and are subject to field inspection. Approved plans must be kept on site and are needed for all inspections. No changes or modifications to these plans. Changes require a revision permit with the revised plans. Trade Permits