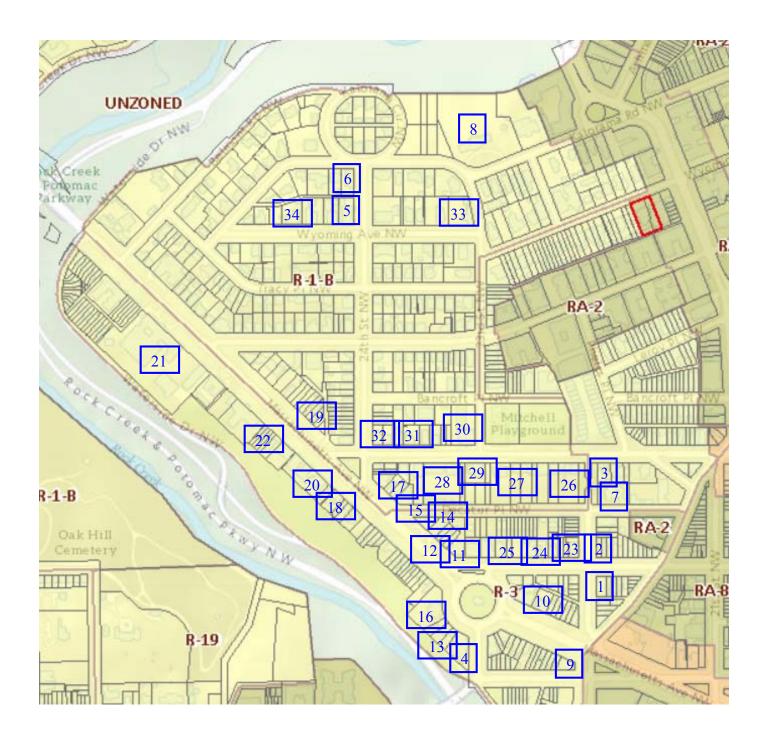

## 2. List of homes in the Neighborhood that exceed 10,000 s.f. in gross floor area

At the Board's request, attached at <u>Exhibit "B"</u> is a list of 34 properties in the Neighborhood that exceed 10,000 s.f. in Gross Floor Area. (the "10,000 s.f. Home List"). The building sizes referenced in the 10,000 s.f. Home List are based on the "gross building area" or "gba" identified in the applicable report from the District's Public Information Verification System ("PIVS"). Copies of the applicable pages of the PIVS reports are attached to the 10,000 s.f. Home List. PIVS reports are generally available on the web at https://pivsservices.dcra.dc.gov/PIVS/Results.aspx.

As shown on the annotated zoning map attached at <u>Exhibit "C"</u>, all of the properties listed on the 10,000 s.f. Home List are zoned for single-family residential uses – either in the R-1-B or R3 zones.

As stated at the hearing, the properties on this list account for approximately 7% of the Neighborhood's 500 homes, and many are mid-block on narrow, residential streets. Importantly, all of these properties could be eligible for conversion to an office use pursuant to Subtitle U § 203.1(n), if and when they are sold on the real estate market. Accordingly, the Board's decision on this case will have an important impact on the Neighborhood.