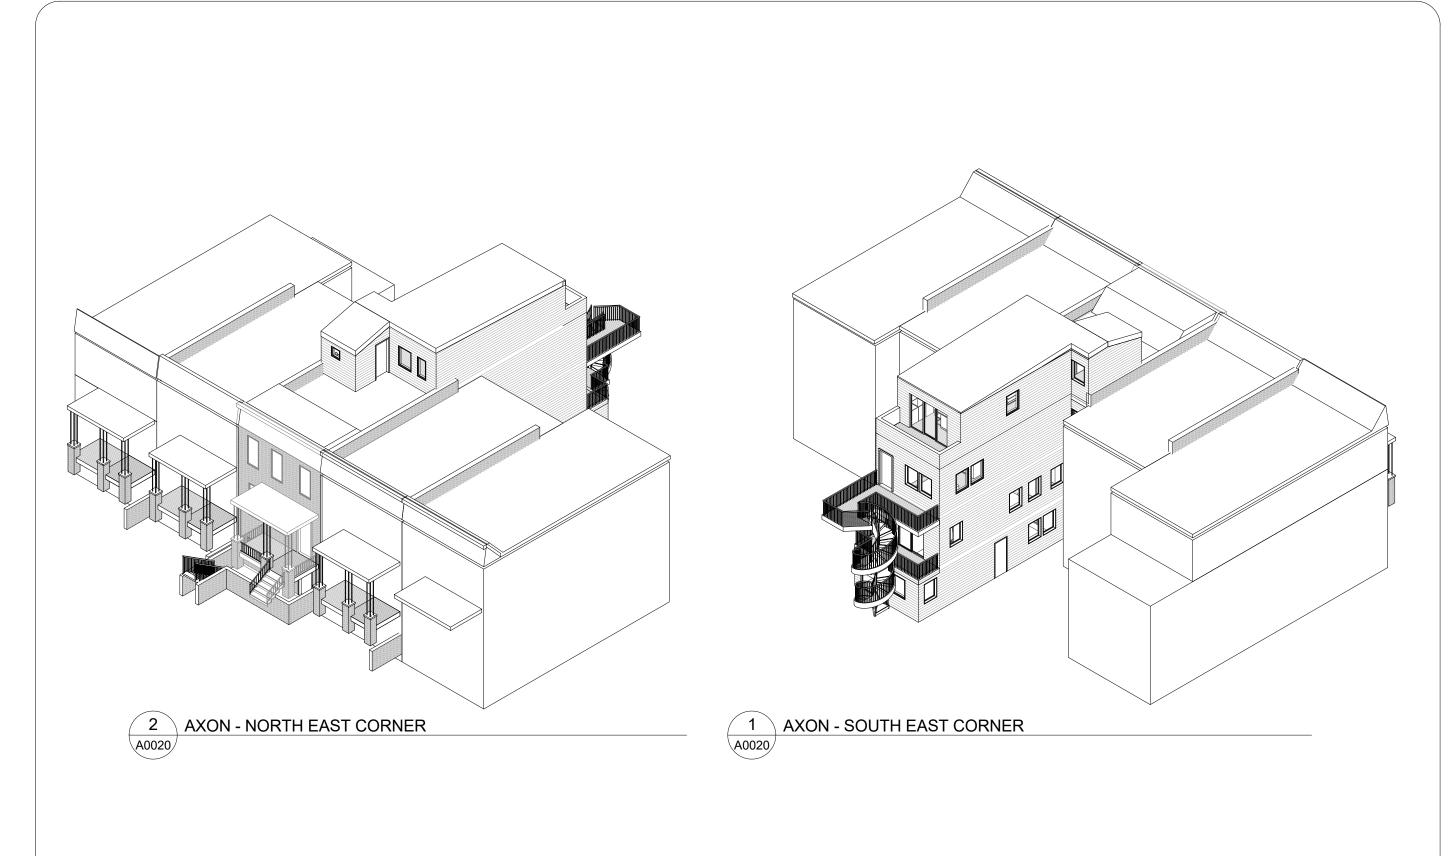

|   | DRAWING INDEX                                                                                                                                                                                                                                                                                                                                                                                                                                                                                                                                                                                                                                                                                                                                                                                                                                                                                                                                                                                                                                                                                                                                                                                                                                                                                                                                                                                                                                                                                                                                                                                                                                                                                                                                                                                                                                                                                                                                                                                                                                                                                                                  | CODE ANALYSIS/DESIGN CRITERIA                                                                                                                                                         |                                                                                                                                                                                                                                                                                                 |
|---|--------------------------------------------------------------------------------------------------------------------------------------------------------------------------------------------------------------------------------------------------------------------------------------------------------------------------------------------------------------------------------------------------------------------------------------------------------------------------------------------------------------------------------------------------------------------------------------------------------------------------------------------------------------------------------------------------------------------------------------------------------------------------------------------------------------------------------------------------------------------------------------------------------------------------------------------------------------------------------------------------------------------------------------------------------------------------------------------------------------------------------------------------------------------------------------------------------------------------------------------------------------------------------------------------------------------------------------------------------------------------------------------------------------------------------------------------------------------------------------------------------------------------------------------------------------------------------------------------------------------------------------------------------------------------------------------------------------------------------------------------------------------------------------------------------------------------------------------------------------------------------------------------------------------------------------------------------------------------------------------------------------------------------------------------------------------------------------------------------------------------------|---------------------------------------------------------------------------------------------------------------------------------------------------------------------------------------|-------------------------------------------------------------------------------------------------------------------------------------------------------------------------------------------------------------------------------------------------------------------------------------------------|
| - | COV COVER<br>COV2 EXISTING PHOTOS<br>AD0011EXISTING FLOOR PLANS                                                                                                                                                                                                                                                                                                                                                                                                                                                                                                                                                                                                                                                                                                                                                                                                                                                                                                                                                                                                                                                                                                                                                                                                                                                                                                                                                                                                                                                                                                                                                                                                                                                                                                                                                                                                                                                                                                                                                                                                                                                                | ADDRESS:<br>SQUARE/LOT:<br>ZONE:                                                                                                                                                      | 1135 MORSE STREET NE<br>4070/0145<br>RF-1                                                                                                                                                                                                                                                       |
|   | AD0012EXISTING FLOOR PLANS<br>AD0021EXISTING ELEVATIONS<br>A0010 PROP. SITE PLAN<br>A0011 PROP. FLOOR PLANS                                                                                                                                                                                                                                                                                                                                                                                                                                                                                                                                                                                                                                                                                                                                                                                                                                                                                                                                                                                                                                                                                                                                                                                                                                                                                                                                                                                                                                                                                                                                                                                                                                                                                                                                                                                                                                                                                                                                                                                                                    | EXISTING USE:<br>PROPOSED USE:<br>CONSTRUCTION TYPE:                                                                                                                                  | SINGLE FAMILY<br>R2 (3 UNITS WITH BZA)<br>VB                                                                                                                                                                                                                                                    |
|   | A0012PROP. FLOOR PLANSA0013PROP. FLOOR PLANSA0020PROP. AXONSA0020APHOTO STITCHA0021PROP. ELEVATIONSA0022PROP. ELEVATIONSA0022AELEVATION COMPARISONSA0023SUN STUDIES                                                                                                                                                                                                                                                                                                                                                                                                                                                                                                                                                                                                                                                                                                                                                                                                                                                                                                                                                                                                                                                                                                                                                                                                                                                                                                                                                                                                                                                                                                                                                                                                                                                                                                                                                                                                                                                                                                                                                            | TOTAL LOT AREA:<br>TOTAL LOT WIDTH:<br>EXISTING HEIGHT:<br>PROPOSED HEIGHT:<br>ALLOWABLE LOT OCC:<br>EXIST LOT OCC:<br>PROPOSED LOT OCC:                                              | 2,798 SF<br>19'-3"<br>30'-0" (2 STORIES + CELLAR)<br>34'-6" (3 STORIES + CELLAR)<br>1678 (60%)<br>742 SF (27%)<br>1360 SF (49%)                                                                                                                                                                 |
|   | A0024SUN STUDIESA0025SUN STUDIESA0026SUN STUDIESA0027SUN STUDIESA0028SUN STUDIES                                                                                                                                                                                                                                                                                                                                                                                                                                                                                                                                                                                                                                                                                                                                                                                                                                                                                                                                                                                                                                                                                                                                                                                                                                                                                                                                                                                                                                                                                                                                                                                                                                                                                                                                                                                                                                                                                                                                                                                                                                               | ALLOWABLE REAR YARD:<br>EXIST REAR YARD:<br>PROPOSED REAR YARD:<br>EXISTING PARKING:<br>PROPOSED PARKING:                                                                             | 20'-0"<br>92'-6"<br>62'-7"<br>2<br>4 (2 TANDEM SPOTS)                                                                                                                                                                                                                                           |
|   | SCOPE OF WORK                                                                                                                                                                                                                                                                                                                                                                                                                                                                                                                                                                                                                                                                                                                                                                                                                                                                                                                                                                                                                                                                                                                                                                                                                                                                                                                                                                                                                                                                                                                                                                                                                                                                                                                                                                                                                                                                                                                                                                                                                                                                                                                  | FRONT YARD:<br>EXIST DWELLING UNITS:<br>PROP DWELLING UNITS:                                                                                                                          | N/A NO CHANGE<br>1<br>3                                                                                                                                                                                                                                                                         |
| - | RENOVATE EXISTING SINGLE FAMILY ROW HOME INTO 3 UNIT<br>RESIDENTIAL BUILDING. INCLUDES 3RD STORY AND REAR<br>ADDITION. NEW ELECTRICAL, MECHANICAL, PLUMBING AND<br>FINISHES THROUGHOUT. TWO PARKING SPACES PROVIDED<br>ALONG PUBLIC ALLEY.<br><u>VICINITY MAP</u>                                                                                                                                                                                                                                                                                                                                                                                                                                                                                                                                                                                                                                                                                                                                                                                                                                                                                                                                                                                                                                                                                                                                                                                                                                                                                                                                                                                                                                                                                                                                                                                                                                                                                                                                                                                                                                                              | EXIST SOUND TRANS:NA/<br>PROP SOUND TRANS:<br>EXIST AUTO SPRINKLERS:<br>PROP AUTO SPRINKLERS:<br>EXIST FIRE ALARM:<br>PROP FIRE ALARM:                                                | STC50 IIC50 BETWEEN UNITS<br>N/A<br>YES<br>N/A<br>YES, HARDWIRED AND INTERCONNECT                                                                                                                                                                                                               |
|   | New Street Stree | DC CONSTRUCTION CODES<br>TITLE 12 DCMR, DC CONSTR<br>BUILDING CODE:<br>ELECTRICAL CODE:<br>MECHANICAL CODE:<br>PLUMBING:<br>FIRE CODE:<br>ENERGY CONSERVATION:<br>GREEN CONSTRUCTION: | RUCTION CODE SUPPLEMENT (2013)<br>2012 INTERNATIONAL BUILDING CODE (<br>2011 NATIONAL ELECTRICAL CODE (NF<br>2012 INTERNATIONAL MECHANICAL CO<br>2012 INTERNATIONAL PLUMBING CODE<br>2012 INTERNATIONAL FIRE CODE (IFC)<br>2012 INTERNATIONAL ENERGY CONSEF<br>2012 ICC GREEN CONSTRUCTION CODE |
|   | Kent PI NE                                                                                                                                                                                                                                                                                                                                                                                                                                                                                                                                                                                                                                                                                                                                                                                                                                                                                                                                                                                                                                                                                                                                                                                                                                                                                                                                                                                                                                                                                                                                                                                                                                                                                                                                                                                                                                                                                                                                                                                                                                                                                                                     | FIRE RATINGS:<br>PARTY WALLS:<br>STAIR ENCLOSURES:<br>FLOOR/CEILING:<br>FLOOR/ROOF:<br>TENANT SEP. WALLS:                                                                             | 2 HR (UL U301 ABOVE GRADE / U<br>1 HR (UL U311)<br>1 HR (UL U570)<br>1 HR (UL L570)<br>1 HR (UL U311)                                                                                                                                                                                           |