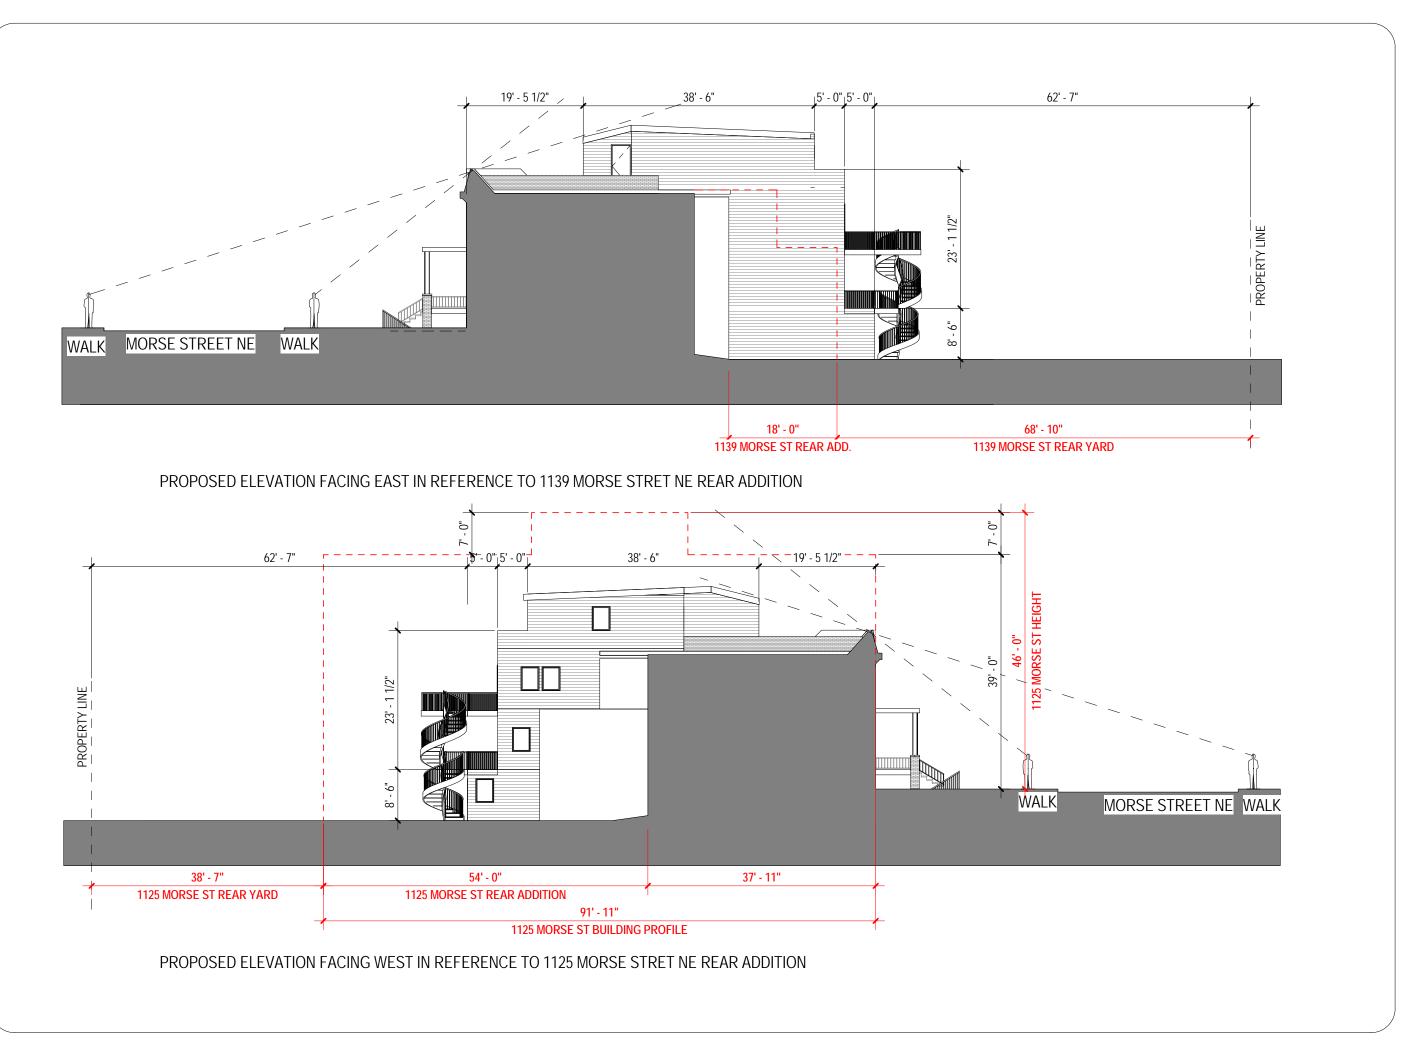

|   | DRAWING INDEX                                                                                                                                                                                                                                                                                                                                                                                                                                                                                                                                                                                                                                                                                                                                                                                                                                                                                                                                                                                                                                                                                                                                                                                                                                                                                                                                                                                                                                                                                                                                                                                                                                                                                                                                                                                                                                                                                                                                                                                                                                                                                                                  | CODE ANALYSIS/DESIGN CRITERIA                                                                                                                                                         |                                                                                                                                                                                                                                                                                                 |
|---|--------------------------------------------------------------------------------------------------------------------------------------------------------------------------------------------------------------------------------------------------------------------------------------------------------------------------------------------------------------------------------------------------------------------------------------------------------------------------------------------------------------------------------------------------------------------------------------------------------------------------------------------------------------------------------------------------------------------------------------------------------------------------------------------------------------------------------------------------------------------------------------------------------------------------------------------------------------------------------------------------------------------------------------------------------------------------------------------------------------------------------------------------------------------------------------------------------------------------------------------------------------------------------------------------------------------------------------------------------------------------------------------------------------------------------------------------------------------------------------------------------------------------------------------------------------------------------------------------------------------------------------------------------------------------------------------------------------------------------------------------------------------------------------------------------------------------------------------------------------------------------------------------------------------------------------------------------------------------------------------------------------------------------------------------------------------------------------------------------------------------------|---------------------------------------------------------------------------------------------------------------------------------------------------------------------------------------|-------------------------------------------------------------------------------------------------------------------------------------------------------------------------------------------------------------------------------------------------------------------------------------------------|
| - | COV COVER<br>COV2 EXISTING PHOTOS<br>AD0011EXISTING FLOOR PLANS                                                                                                                                                                                                                                                                                                                                                                                                                                                                                                                                                                                                                                                                                                                                                                                                                                                                                                                                                                                                                                                                                                                                                                                                                                                                                                                                                                                                                                                                                                                                                                                                                                                                                                                                                                                                                                                                                                                                                                                                                                                                | ADDRESS:<br>SQUARE/LOT:<br>ZONE:                                                                                                                                                      | 1135 MORSE STREET NE<br>4070/0145<br>RF-1                                                                                                                                                                                                                                                       |
|   | AD0012EXISTING FLOOR PLANS<br>AD0021EXISTING ELEVATIONS<br>A0010 PROP. SITE PLAN<br>A0011 PROP. FLOOR PLANS                                                                                                                                                                                                                                                                                                                                                                                                                                                                                                                                                                                                                                                                                                                                                                                                                                                                                                                                                                                                                                                                                                                                                                                                                                                                                                                                                                                                                                                                                                                                                                                                                                                                                                                                                                                                                                                                                                                                                                                                                    | EXISTING USE:<br>PROPOSED USE:<br>CONSTRUCTION TYPE:                                                                                                                                  | SINGLE FAMILY<br>R2 (3 UNITS WITH BZA)<br>VB                                                                                                                                                                                                                                                    |
|   | A0012PROP. FLOOR PLANSA0013PROP. FLOOR PLANSA0020PROP. AXONSA0020APHOTO STITCHA0021PROP. ELEVATIONSA0022PROP. ELEVATIONSA0022AELEVATION COMPARISONSA0023SUN STUDIES                                                                                                                                                                                                                                                                                                                                                                                                                                                                                                                                                                                                                                                                                                                                                                                                                                                                                                                                                                                                                                                                                                                                                                                                                                                                                                                                                                                                                                                                                                                                                                                                                                                                                                                                                                                                                                                                                                                                                            | TOTAL LOT AREA:<br>TOTAL LOT WIDTH:<br>EXISTING HEIGHT:<br>PROPOSED HEIGHT:<br>ALLOWABLE LOT OCC:<br>EXIST LOT OCC:<br>PROPOSED LOT OCC:                                              | 2,798 SF<br>19'-3"<br>30'-0" (2 STORIES + CELLAR)<br>34'-6" (3 STORIES + CELLAR)<br>1678 (60%)<br>742 SF (27%)<br>1360 SF (49%)                                                                                                                                                                 |
|   | A0024SUN STUDIESA0025SUN STUDIESA0026SUN STUDIESA0027SUN STUDIESA0028SUN STUDIES                                                                                                                                                                                                                                                                                                                                                                                                                                                                                                                                                                                                                                                                                                                                                                                                                                                                                                                                                                                                                                                                                                                                                                                                                                                                                                                                                                                                                                                                                                                                                                                                                                                                                                                                                                                                                                                                                                                                                                                                                                               | ALLOWABLE REAR YARD:<br>EXIST REAR YARD:<br>PROPOSED REAR YARD:<br>EXISTING PARKING:<br>PROPOSED PARKING:                                                                             | 20'-0"<br>92'-6"<br>62'-7"<br>2<br>4 (2 TANDEM SPOTS)                                                                                                                                                                                                                                           |
|   | SCOPE OF WORK                                                                                                                                                                                                                                                                                                                                                                                                                                                                                                                                                                                                                                                                                                                                                                                                                                                                                                                                                                                                                                                                                                                                                                                                                                                                                                                                                                                                                                                                                                                                                                                                                                                                                                                                                                                                                                                                                                                                                                                                                                                                                                                  | FRONT YARD:<br>EXIST DWELLING UNITS:<br>PROP DWELLING UNITS:                                                                                                                          | N/A NO CHANGE<br>1<br>3                                                                                                                                                                                                                                                                         |
| - | RENOVATE EXISTING SINGLE FAMILY ROW HOME INTO 3 UNIT<br>RESIDENTIAL BUILDING. INCLUDES 3RD STORY AND REAR<br>ADDITION. NEW ELECTRICAL, MECHANICAL, PLUMBING AND<br>FINISHES THROUGHOUT. TWO PARKING SPACES PROVIDED<br>ALONG PUBLIC ALLEY.<br><u>VICINITY MAP</u>                                                                                                                                                                                                                                                                                                                                                                                                                                                                                                                                                                                                                                                                                                                                                                                                                                                                                                                                                                                                                                                                                                                                                                                                                                                                                                                                                                                                                                                                                                                                                                                                                                                                                                                                                                                                                                                              | EXIST SOUND TRANS:NA/<br>PROP SOUND TRANS:<br>EXIST AUTO SPRINKLERS:<br>PROP AUTO SPRINKLERS:<br>EXIST FIRE ALARM:<br>PROP FIRE ALARM:                                                | STC50 IIC50 BETWEEN UNITS<br>N/A<br>YES<br>N/A<br>YES, HARDWIRED AND INTERCONNECT                                                                                                                                                                                                               |
|   | New Street Stree | DC CONSTRUCTION CODES<br>TITLE 12 DCMR, DC CONSTR<br>BUILDING CODE:<br>ELECTRICAL CODE:<br>MECHANICAL CODE:<br>PLUMBING:<br>FIRE CODE:<br>ENERGY CONSERVATION:<br>GREEN CONSTRUCTION: | RUCTION CODE SUPPLEMENT (2013)<br>2012 INTERNATIONAL BUILDING CODE (<br>2011 NATIONAL ELECTRICAL CODE (NF<br>2012 INTERNATIONAL MECHANICAL CO<br>2012 INTERNATIONAL PLUMBING CODE<br>2012 INTERNATIONAL FIRE CODE (IFC)<br>2012 INTERNATIONAL ENERGY CONSEF<br>2012 ICC GREEN CONSTRUCTION CODE |
|   | Kent PI NE                                                                                                                                                                                                                                                                                                                                                                                                                                                                                                                                                                                                                                                                                                                                                                                                                                                                                                                                                                                                                                                                                                                                                                                                                                                                                                                                                                                                                                                                                                                                                                                                                                                                                                                                                                                                                                                                                                                                                                                                                                                                                                                     | FIRE RATINGS:<br>PARTY WALLS:<br>STAIR ENCLOSURES:<br>FLOOR/CEILING:<br>FLOOR/ROOF:<br>TENANT SEP. WALLS:                                                                             | 2 HR (UL U301 ABOVE GRADE / U<br>1 HR (UL U311)<br>1 HR (UL U570)<br>1 HR (UL L570)<br>1 HR (UL U311)                                                                                                                                                                                           |