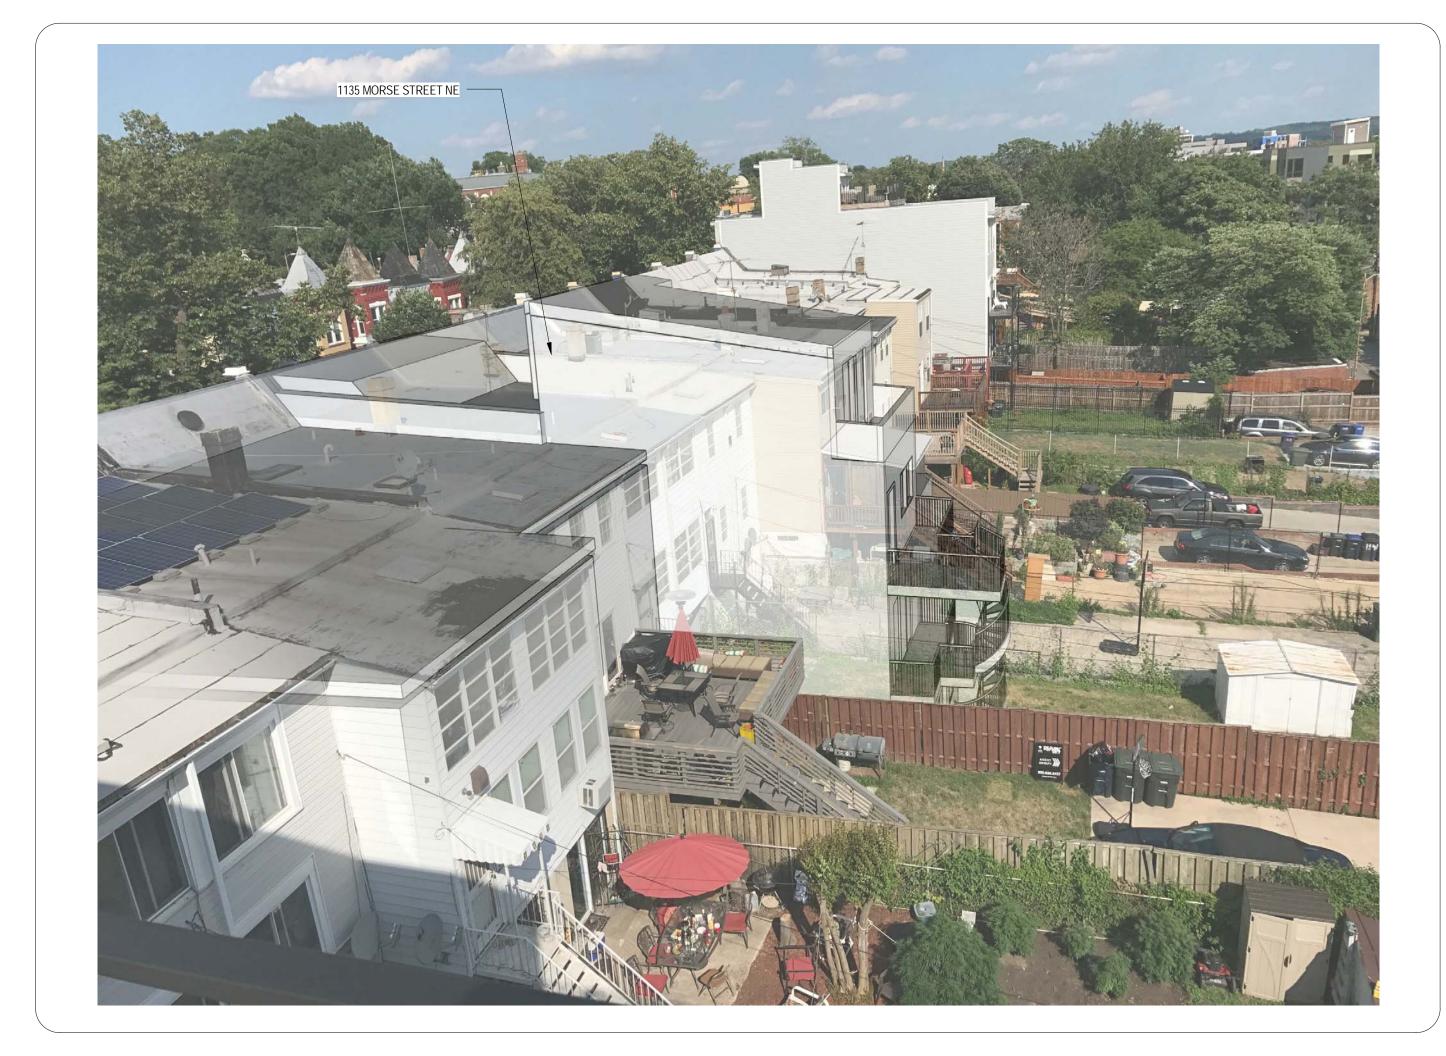

202.350.4244 202.350.4245 3877.DESIGN

EE∑

3333 K Street NW\_Suite 60 WASHINGTON, DC 20007

1135 MORSE ST. NE FRONT FACADE

1135 MORSE ST. NE REAR FACADE

1135 MORSE STREET NE

1131 MORSE STREET NE EXISTING SOLAR PANELS