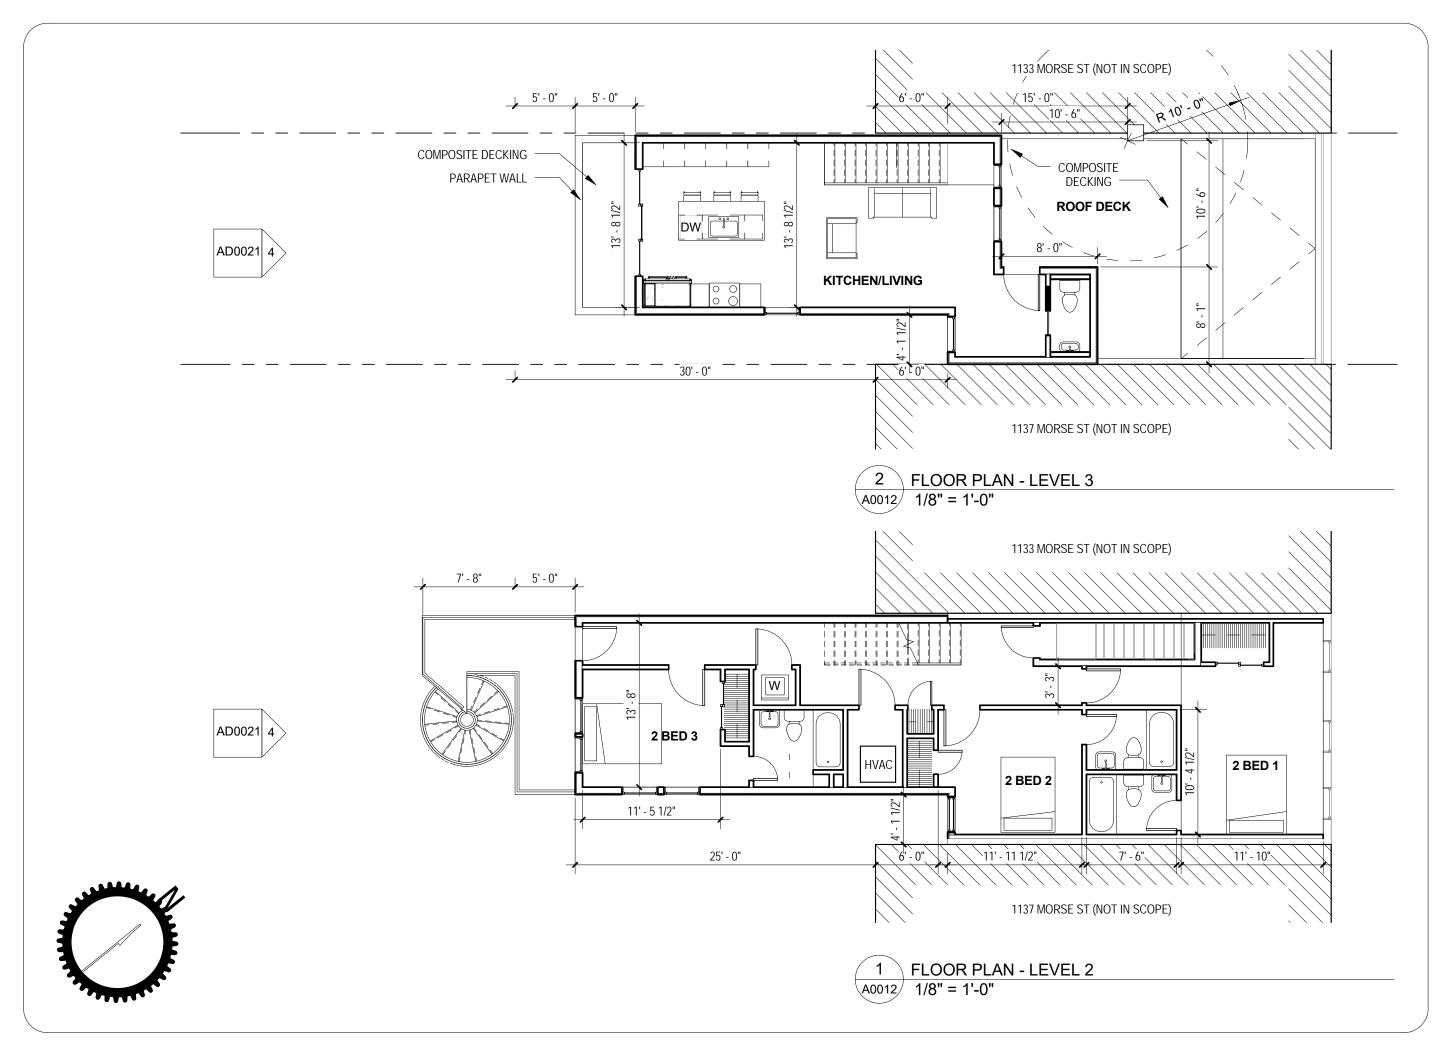

|   | DRAWING INDEX                                                                                                                                                                                                                                                                                                                                                                                                                                                                                                                                                                                                                                                                                                                                                                                                                                                                                                                                                                                                                                                                                                                                                                                                                                                                                                                                                                                                                                                                                                                                                                                                                                                                                                                                                                                                                                                                                                                                                                                                                                                                                                                  | CODE ANALYSIS/DESIGN CRITERIA                                                                                                                                                         |                                                                                                                                                                                                                                                                                                 |
|---|--------------------------------------------------------------------------------------------------------------------------------------------------------------------------------------------------------------------------------------------------------------------------------------------------------------------------------------------------------------------------------------------------------------------------------------------------------------------------------------------------------------------------------------------------------------------------------------------------------------------------------------------------------------------------------------------------------------------------------------------------------------------------------------------------------------------------------------------------------------------------------------------------------------------------------------------------------------------------------------------------------------------------------------------------------------------------------------------------------------------------------------------------------------------------------------------------------------------------------------------------------------------------------------------------------------------------------------------------------------------------------------------------------------------------------------------------------------------------------------------------------------------------------------------------------------------------------------------------------------------------------------------------------------------------------------------------------------------------------------------------------------------------------------------------------------------------------------------------------------------------------------------------------------------------------------------------------------------------------------------------------------------------------------------------------------------------------------------------------------------------------|---------------------------------------------------------------------------------------------------------------------------------------------------------------------------------------|-------------------------------------------------------------------------------------------------------------------------------------------------------------------------------------------------------------------------------------------------------------------------------------------------|
| - | COV COVER<br>COV2 EXISTING PHOTOS<br>AD0011EXISTING FLOOR PLANS                                                                                                                                                                                                                                                                                                                                                                                                                                                                                                                                                                                                                                                                                                                                                                                                                                                                                                                                                                                                                                                                                                                                                                                                                                                                                                                                                                                                                                                                                                                                                                                                                                                                                                                                                                                                                                                                                                                                                                                                                                                                | ADDRESS:<br>SQUARE/LOT:<br>ZONE:                                                                                                                                                      | 1135 MORSE STREET NE<br>4070/0145<br>RF-1                                                                                                                                                                                                                                                       |
|   | AD0012EXISTING FLOOR PLANS<br>AD0021EXISTING ELEVATIONS<br>A0010 PROP. SITE PLAN<br>A0011 PROP. FLOOR PLANS                                                                                                                                                                                                                                                                                                                                                                                                                                                                                                                                                                                                                                                                                                                                                                                                                                                                                                                                                                                                                                                                                                                                                                                                                                                                                                                                                                                                                                                                                                                                                                                                                                                                                                                                                                                                                                                                                                                                                                                                                    | EXISTING USE:<br>PROPOSED USE:<br>CONSTRUCTION TYPE:                                                                                                                                  | SINGLE FAMILY<br>R2 (3 UNITS WITH BZA)<br>VB                                                                                                                                                                                                                                                    |
|   | A0012PROP. FLOOR PLANSA0013PROP. FLOOR PLANSA0020PROP. AXONSA0020APHOTO STITCHA0021PROP. ELEVATIONSA0022PROP. ELEVATIONSA0022AELEVATION COMPARISONSA0023SUN STUDIES                                                                                                                                                                                                                                                                                                                                                                                                                                                                                                                                                                                                                                                                                                                                                                                                                                                                                                                                                                                                                                                                                                                                                                                                                                                                                                                                                                                                                                                                                                                                                                                                                                                                                                                                                                                                                                                                                                                                                            | TOTAL LOT AREA:<br>TOTAL LOT WIDTH:<br>EXISTING HEIGHT:<br>PROPOSED HEIGHT:<br>ALLOWABLE LOT OCC:<br>EXIST LOT OCC:<br>PROPOSED LOT OCC:                                              | 2,798 SF<br>19'-3"<br>30'-0" (2 STORIES + CELLAR)<br>34'-6" (3 STORIES + CELLAR)<br>1678 (60%)<br>742 SF (27%)<br>1360 SF (49%)                                                                                                                                                                 |
|   | A0024SUN STUDIESA0025SUN STUDIESA0026SUN STUDIESA0027SUN STUDIESA0028SUN STUDIES                                                                                                                                                                                                                                                                                                                                                                                                                                                                                                                                                                                                                                                                                                                                                                                                                                                                                                                                                                                                                                                                                                                                                                                                                                                                                                                                                                                                                                                                                                                                                                                                                                                                                                                                                                                                                                                                                                                                                                                                                                               | ALLOWABLE REAR YARD:<br>EXIST REAR YARD:<br>PROPOSED REAR YARD:<br>EXISTING PARKING:<br>PROPOSED PARKING:                                                                             | 20'-0"<br>92'-6"<br>62'-7"<br>2<br>4 (2 TANDEM SPOTS)                                                                                                                                                                                                                                           |
|   | SCOPE OF WORK                                                                                                                                                                                                                                                                                                                                                                                                                                                                                                                                                                                                                                                                                                                                                                                                                                                                                                                                                                                                                                                                                                                                                                                                                                                                                                                                                                                                                                                                                                                                                                                                                                                                                                                                                                                                                                                                                                                                                                                                                                                                                                                  | FRONT YARD:<br>EXIST DWELLING UNITS:<br>PROP DWELLING UNITS:                                                                                                                          | N/A NO CHANGE<br>1<br>3                                                                                                                                                                                                                                                                         |
| - | RENOVATE EXISTING SINGLE FAMILY ROW HOME INTO 3 UNIT<br>RESIDENTIAL BUILDING. INCLUDES 3RD STORY AND REAR<br>ADDITION. NEW ELECTRICAL, MECHANICAL, PLUMBING AND<br>FINISHES THROUGHOUT. TWO PARKING SPACES PROVIDED<br>ALONG PUBLIC ALLEY.<br><u>VICINITY MAP</u>                                                                                                                                                                                                                                                                                                                                                                                                                                                                                                                                                                                                                                                                                                                                                                                                                                                                                                                                                                                                                                                                                                                                                                                                                                                                                                                                                                                                                                                                                                                                                                                                                                                                                                                                                                                                                                                              | EXIST SOUND TRANS:NA/<br>PROP SOUND TRANS:<br>EXIST AUTO SPRINKLERS:<br>PROP AUTO SPRINKLERS:<br>EXIST FIRE ALARM:<br>PROP FIRE ALARM:                                                | STC50 IIC50 BETWEEN UNITS<br>N/A<br>YES<br>N/A<br>YES, HARDWIRED AND INTERCONNECT                                                                                                                                                                                                               |
|   | New Street Stree | DC CONSTRUCTION CODES<br>TITLE 12 DCMR, DC CONSTR<br>BUILDING CODE:<br>ELECTRICAL CODE:<br>MECHANICAL CODE:<br>PLUMBING:<br>FIRE CODE:<br>ENERGY CONSERVATION:<br>GREEN CONSTRUCTION: | RUCTION CODE SUPPLEMENT (2013)<br>2012 INTERNATIONAL BUILDING CODE (<br>2011 NATIONAL ELECTRICAL CODE (NF<br>2012 INTERNATIONAL MECHANICAL CO<br>2012 INTERNATIONAL PLUMBING CODE<br>2012 INTERNATIONAL FIRE CODE (IFC)<br>2012 INTERNATIONAL ENERGY CONSEF<br>2012 ICC GREEN CONSTRUCTION CODE |
|   | Kent PI NE                                                                                                                                                                                                                                                                                                                                                                                                                                                                                                                                                                                                                                                                                                                                                                                                                                                                                                                                                                                                                                                                                                                                                                                                                                                                                                                                                                                                                                                                                                                                                                                                                                                                                                                                                                                                                                                                                                                                                                                                                                                                                                                     | FIRE RATINGS:<br>PARTY WALLS:<br>STAIR ENCLOSURES:<br>FLOOR/CEILING:<br>FLOOR/ROOF:<br>TENANT SEP. WALLS:                                                                             | 2 HR (UL U301 ABOVE GRADE / U<br>1 HR (UL U311)<br>1 HR (UL U570)<br>1 HR (UL L570)<br>1 HR (UL U311)                                                                                                                                                                                           |