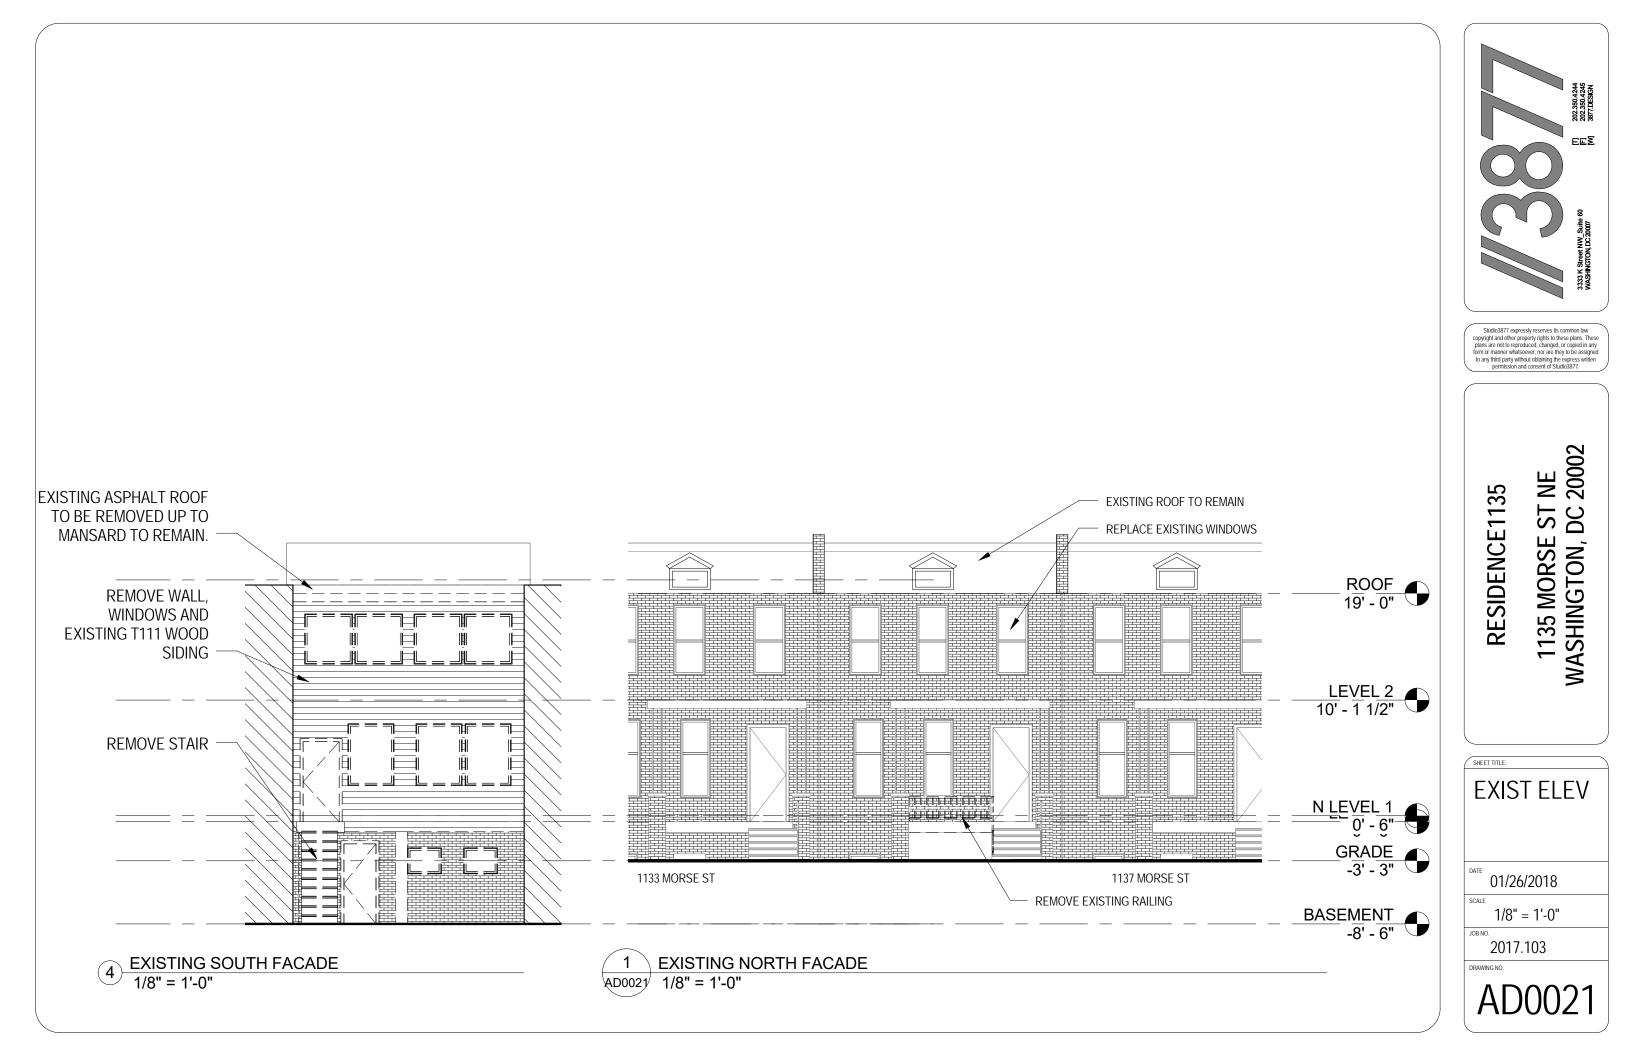

|   | DRAWING INDEX                                                                                                                                                                                                                                                                                                                                                                                                                                                                                                                                                                                                                                                                                                                                                                                                                                                                                                                                                                                                                                                                                                                                                                                                                                                                                                                                                                                                                                                                                                                                                                                                                                                                                                                                                                                                                                                                                                                                                                                                                                                                                                                  | CODE ANALYSIS/DESIGN CRITERIA                                                                                                                                                         |                                                                                                                                                                                                                                                                                                 |
|---|--------------------------------------------------------------------------------------------------------------------------------------------------------------------------------------------------------------------------------------------------------------------------------------------------------------------------------------------------------------------------------------------------------------------------------------------------------------------------------------------------------------------------------------------------------------------------------------------------------------------------------------------------------------------------------------------------------------------------------------------------------------------------------------------------------------------------------------------------------------------------------------------------------------------------------------------------------------------------------------------------------------------------------------------------------------------------------------------------------------------------------------------------------------------------------------------------------------------------------------------------------------------------------------------------------------------------------------------------------------------------------------------------------------------------------------------------------------------------------------------------------------------------------------------------------------------------------------------------------------------------------------------------------------------------------------------------------------------------------------------------------------------------------------------------------------------------------------------------------------------------------------------------------------------------------------------------------------------------------------------------------------------------------------------------------------------------------------------------------------------------------|---------------------------------------------------------------------------------------------------------------------------------------------------------------------------------------|-------------------------------------------------------------------------------------------------------------------------------------------------------------------------------------------------------------------------------------------------------------------------------------------------|
| - | COV COVER<br>COV2 EXISTING PHOTOS<br>AD0011EXISTING FLOOR PLANS                                                                                                                                                                                                                                                                                                                                                                                                                                                                                                                                                                                                                                                                                                                                                                                                                                                                                                                                                                                                                                                                                                                                                                                                                                                                                                                                                                                                                                                                                                                                                                                                                                                                                                                                                                                                                                                                                                                                                                                                                                                                | ADDRESS:<br>SQUARE/LOT:<br>ZONE:                                                                                                                                                      | 1135 MORSE STREET NE<br>4070/0145<br>RF-1                                                                                                                                                                                                                                                       |
|   | AD0012EXISTING FLOOR PLANS<br>AD0021EXISTING ELEVATIONS<br>A0010 PROP. SITE PLAN<br>A0011 PROP. FLOOR PLANS                                                                                                                                                                                                                                                                                                                                                                                                                                                                                                                                                                                                                                                                                                                                                                                                                                                                                                                                                                                                                                                                                                                                                                                                                                                                                                                                                                                                                                                                                                                                                                                                                                                                                                                                                                                                                                                                                                                                                                                                                    | EXISTING USE:<br>PROPOSED USE:<br>CONSTRUCTION TYPE:                                                                                                                                  | SINGLE FAMILY<br>R2 (3 UNITS WITH BZA)<br>VB                                                                                                                                                                                                                                                    |
|   | A0012PROP. FLOOR PLANSA0013PROP. FLOOR PLANSA0020PROP. AXONSA0020APHOTO STITCHA0021PROP. ELEVATIONSA0022PROP. ELEVATIONSA0022AELEVATION COMPARISONSA0023SUN STUDIES                                                                                                                                                                                                                                                                                                                                                                                                                                                                                                                                                                                                                                                                                                                                                                                                                                                                                                                                                                                                                                                                                                                                                                                                                                                                                                                                                                                                                                                                                                                                                                                                                                                                                                                                                                                                                                                                                                                                                            | TOTAL LOT AREA:<br>TOTAL LOT WIDTH:<br>EXISTING HEIGHT:<br>PROPOSED HEIGHT:<br>ALLOWABLE LOT OCC:<br>EXIST LOT OCC:<br>PROPOSED LOT OCC:                                              | 2,798 SF<br>19'-3"<br>30'-0" (2 STORIES + CELLAR)<br>34'-6" (3 STORIES + CELLAR)<br>1678 (60%)<br>742 SF (27%)<br>1360 SF (49%)                                                                                                                                                                 |
|   | A0024SUN STUDIESA0025SUN STUDIESA0026SUN STUDIESA0027SUN STUDIESA0028SUN STUDIES                                                                                                                                                                                                                                                                                                                                                                                                                                                                                                                                                                                                                                                                                                                                                                                                                                                                                                                                                                                                                                                                                                                                                                                                                                                                                                                                                                                                                                                                                                                                                                                                                                                                                                                                                                                                                                                                                                                                                                                                                                               | ALLOWABLE REAR YARD:<br>EXIST REAR YARD:<br>PROPOSED REAR YARD:<br>EXISTING PARKING:<br>PROPOSED PARKING:                                                                             | 20'-0"<br>92'-6"<br>62'-7"<br>2<br>4 (2 TANDEM SPOTS)                                                                                                                                                                                                                                           |
|   | SCOPE OF WORK                                                                                                                                                                                                                                                                                                                                                                                                                                                                                                                                                                                                                                                                                                                                                                                                                                                                                                                                                                                                                                                                                                                                                                                                                                                                                                                                                                                                                                                                                                                                                                                                                                                                                                                                                                                                                                                                                                                                                                                                                                                                                                                  | FRONT YARD:<br>EXIST DWELLING UNITS:<br>PROP DWELLING UNITS:                                                                                                                          | N/A NO CHANGE<br>1<br>3                                                                                                                                                                                                                                                                         |
| - | RENOVATE EXISTING SINGLE FAMILY ROW HOME INTO 3 UNIT<br>RESIDENTIAL BUILDING. INCLUDES 3RD STORY AND REAR<br>ADDITION. NEW ELECTRICAL, MECHANICAL, PLUMBING AND<br>FINISHES THROUGHOUT. TWO PARKING SPACES PROVIDED<br>ALONG PUBLIC ALLEY.<br><u>VICINITY MAP</u>                                                                                                                                                                                                                                                                                                                                                                                                                                                                                                                                                                                                                                                                                                                                                                                                                                                                                                                                                                                                                                                                                                                                                                                                                                                                                                                                                                                                                                                                                                                                                                                                                                                                                                                                                                                                                                                              | EXIST SOUND TRANS:NA/<br>PROP SOUND TRANS:<br>EXIST AUTO SPRINKLERS:<br>PROP AUTO SPRINKLERS:<br>EXIST FIRE ALARM:<br>PROP FIRE ALARM:                                                | STC50 IIC50 BETWEEN UNITS<br>N/A<br>YES<br>N/A<br>YES, HARDWIRED AND INTERCONNECT                                                                                                                                                                                                               |
|   | New Street Stree | DC CONSTRUCTION CODES<br>TITLE 12 DCMR, DC CONSTR<br>BUILDING CODE:<br>ELECTRICAL CODE:<br>MECHANICAL CODE:<br>PLUMBING:<br>FIRE CODE:<br>ENERGY CONSERVATION:<br>GREEN CONSTRUCTION: | RUCTION CODE SUPPLEMENT (2013)<br>2012 INTERNATIONAL BUILDING CODE (<br>2011 NATIONAL ELECTRICAL CODE (NF<br>2012 INTERNATIONAL MECHANICAL CO<br>2012 INTERNATIONAL PLUMBING CODE<br>2012 INTERNATIONAL FIRE CODE (IFC)<br>2012 INTERNATIONAL ENERGY CONSEF<br>2012 ICC GREEN CONSTRUCTION CODE |
|   | Kent PI NE                                                                                                                                                                                                                                                                                                                                                                                                                                                                                                                                                                                                                                                                                                                                                                                                                                                                                                                                                                                                                                                                                                                                                                                                                                                                                                                                                                                                                                                                                                                                                                                                                                                                                                                                                                                                                                                                                                                                                                                                                                                                                                                     | FIRE RATINGS:<br>PARTY WALLS:<br>STAIR ENCLOSURES:<br>FLOOR/CEILING:<br>FLOOR/ROOF:<br>TENANT SEP. WALLS:                                                                             | 2 HR (UL U301 ABOVE GRADE / U<br>1 HR (UL U311)<br>1 HR (UL U570)<br>1 HR (UL L570)<br>1 HR (UL U311)                                                                                                                                                                                           |