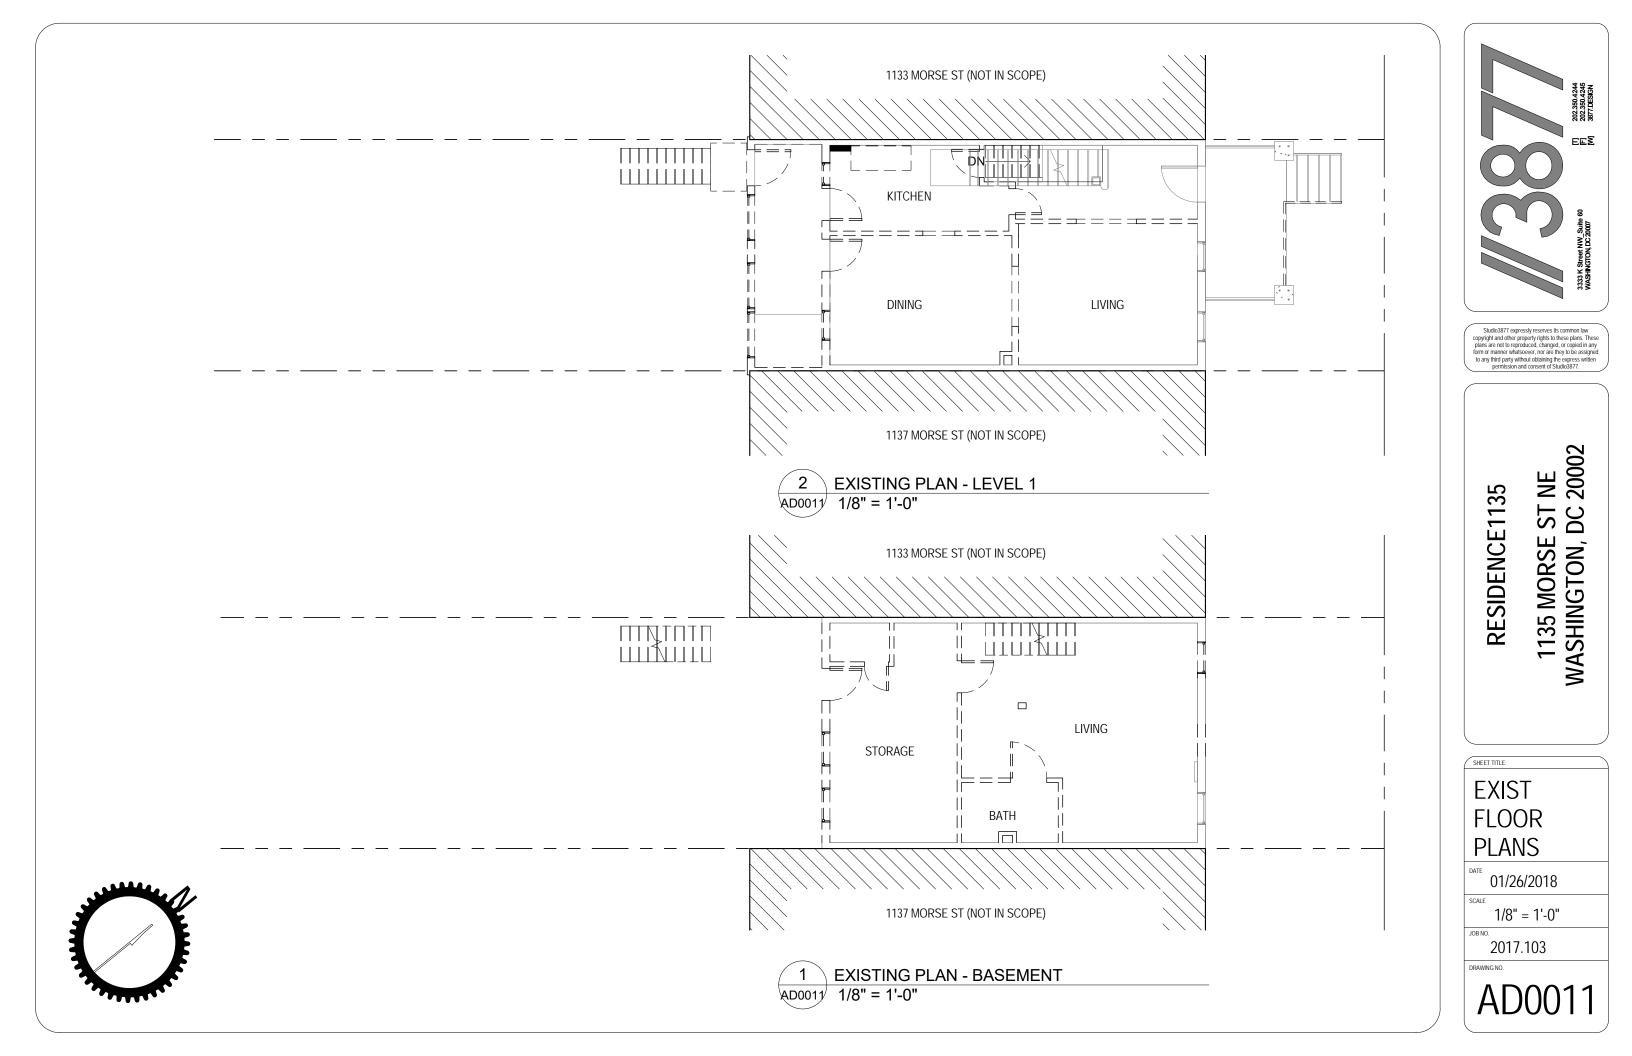

|   | DRAWING INDEX                                                                                                                                                                                                                                                                                                                                                                                                                                                                                                                                                                                                                                                                                                                                                                                                                                                                                                                                                                                                                                                                                                                                                                                                                                                                                                                                                                                                                                                                                                                                                                                                                                                                                                                                                                                                                                                                                                                                                                                                                                                                                                                  | CODE ANALYSIS/DESIGN CRITERIA                                                                                                                                                         |                                                                                                                                                                                                                                                                                                 |
|---|--------------------------------------------------------------------------------------------------------------------------------------------------------------------------------------------------------------------------------------------------------------------------------------------------------------------------------------------------------------------------------------------------------------------------------------------------------------------------------------------------------------------------------------------------------------------------------------------------------------------------------------------------------------------------------------------------------------------------------------------------------------------------------------------------------------------------------------------------------------------------------------------------------------------------------------------------------------------------------------------------------------------------------------------------------------------------------------------------------------------------------------------------------------------------------------------------------------------------------------------------------------------------------------------------------------------------------------------------------------------------------------------------------------------------------------------------------------------------------------------------------------------------------------------------------------------------------------------------------------------------------------------------------------------------------------------------------------------------------------------------------------------------------------------------------------------------------------------------------------------------------------------------------------------------------------------------------------------------------------------------------------------------------------------------------------------------------------------------------------------------------|---------------------------------------------------------------------------------------------------------------------------------------------------------------------------------------|-------------------------------------------------------------------------------------------------------------------------------------------------------------------------------------------------------------------------------------------------------------------------------------------------|
| - | COV COVER<br>COV2 EXISTING PHOTOS<br>AD0011EXISTING FLOOR PLANS                                                                                                                                                                                                                                                                                                                                                                                                                                                                                                                                                                                                                                                                                                                                                                                                                                                                                                                                                                                                                                                                                                                                                                                                                                                                                                                                                                                                                                                                                                                                                                                                                                                                                                                                                                                                                                                                                                                                                                                                                                                                | ADDRESS:<br>SQUARE/LOT:<br>ZONE:                                                                                                                                                      | 1135 MORSE STREET NE<br>4070/0145<br>RF-1                                                                                                                                                                                                                                                       |
|   | AD0012EXISTING FLOOR PLANS<br>AD0021EXISTING ELEVATIONS<br>A0010 PROP. SITE PLAN<br>A0011 PROP. FLOOR PLANS                                                                                                                                                                                                                                                                                                                                                                                                                                                                                                                                                                                                                                                                                                                                                                                                                                                                                                                                                                                                                                                                                                                                                                                                                                                                                                                                                                                                                                                                                                                                                                                                                                                                                                                                                                                                                                                                                                                                                                                                                    | EXISTING USE:<br>PROPOSED USE:<br>CONSTRUCTION TYPE:                                                                                                                                  | SINGLE FAMILY<br>R2 (3 UNITS WITH BZA)<br>VB                                                                                                                                                                                                                                                    |
|   | A0012PROP. FLOOR PLANSA0013PROP. FLOOR PLANSA0020PROP. AXONSA0020APHOTO STITCHA0021PROP. ELEVATIONSA0022PROP. ELEVATIONSA0022AELEVATION COMPARISONSA0023SUN STUDIES                                                                                                                                                                                                                                                                                                                                                                                                                                                                                                                                                                                                                                                                                                                                                                                                                                                                                                                                                                                                                                                                                                                                                                                                                                                                                                                                                                                                                                                                                                                                                                                                                                                                                                                                                                                                                                                                                                                                                            | TOTAL LOT AREA:<br>TOTAL LOT WIDTH:<br>EXISTING HEIGHT:<br>PROPOSED HEIGHT:<br>ALLOWABLE LOT OCC:<br>EXIST LOT OCC:<br>PROPOSED LOT OCC:                                              | 2,798 SF<br>19'-3"<br>30'-0" (2 STORIES + CELLAR)<br>34'-6" (3 STORIES + CELLAR)<br>1678 (60%)<br>742 SF (27%)<br>1360 SF (49%)                                                                                                                                                                 |
|   | A0024SUN STUDIESA0025SUN STUDIESA0026SUN STUDIESA0027SUN STUDIESA0028SUN STUDIES                                                                                                                                                                                                                                                                                                                                                                                                                                                                                                                                                                                                                                                                                                                                                                                                                                                                                                                                                                                                                                                                                                                                                                                                                                                                                                                                                                                                                                                                                                                                                                                                                                                                                                                                                                                                                                                                                                                                                                                                                                               | ALLOWABLE REAR YARD:<br>EXIST REAR YARD:<br>PROPOSED REAR YARD:<br>EXISTING PARKING:<br>PROPOSED PARKING:                                                                             | 20'-0"<br>92'-6"<br>62'-7"<br>2<br>4 (2 TANDEM SPOTS)                                                                                                                                                                                                                                           |
|   | SCOPE OF WORK                                                                                                                                                                                                                                                                                                                                                                                                                                                                                                                                                                                                                                                                                                                                                                                                                                                                                                                                                                                                                                                                                                                                                                                                                                                                                                                                                                                                                                                                                                                                                                                                                                                                                                                                                                                                                                                                                                                                                                                                                                                                                                                  | FRONT YARD:<br>EXIST DWELLING UNITS:<br>PROP DWELLING UNITS:                                                                                                                          | N/A NO CHANGE<br>1<br>3                                                                                                                                                                                                                                                                         |
| - | RENOVATE EXISTING SINGLE FAMILY ROW HOME INTO 3 UNIT<br>RESIDENTIAL BUILDING. INCLUDES 3RD STORY AND REAR<br>ADDITION. NEW ELECTRICAL, MECHANICAL, PLUMBING AND<br>FINISHES THROUGHOUT. TWO PARKING SPACES PROVIDED<br>ALONG PUBLIC ALLEY.<br><u>VICINITY MAP</u>                                                                                                                                                                                                                                                                                                                                                                                                                                                                                                                                                                                                                                                                                                                                                                                                                                                                                                                                                                                                                                                                                                                                                                                                                                                                                                                                                                                                                                                                                                                                                                                                                                                                                                                                                                                                                                                              | EXIST SOUND TRANS:NA/<br>PROP SOUND TRANS:<br>EXIST AUTO SPRINKLERS:<br>PROP AUTO SPRINKLERS:<br>EXIST FIRE ALARM:<br>PROP FIRE ALARM:                                                | STC50 IIC50 BETWEEN UNITS<br>N/A<br>YES<br>N/A<br>YES, HARDWIRED AND INTERCONNECT                                                                                                                                                                                                               |
|   | New Street Stree | DC CONSTRUCTION CODES<br>TITLE 12 DCMR, DC CONSTR<br>BUILDING CODE:<br>ELECTRICAL CODE:<br>MECHANICAL CODE:<br>PLUMBING:<br>FIRE CODE:<br>ENERGY CONSERVATION:<br>GREEN CONSTRUCTION: | RUCTION CODE SUPPLEMENT (2013)<br>2012 INTERNATIONAL BUILDING CODE (<br>2011 NATIONAL ELECTRICAL CODE (NF<br>2012 INTERNATIONAL MECHANICAL CO<br>2012 INTERNATIONAL PLUMBING CODE<br>2012 INTERNATIONAL FIRE CODE (IFC)<br>2012 INTERNATIONAL ENERGY CONSEF<br>2012 ICC GREEN CONSTRUCTION CODE |
|   | Kent PI NE                                                                                                                                                                                                                                                                                                                                                                                                                                                                                                                                                                                                                                                                                                                                                                                                                                                                                                                                                                                                                                                                                                                                                                                                                                                                                                                                                                                                                                                                                                                                                                                                                                                                                                                                                                                                                                                                                                                                                                                                                                                                                                                     | FIRE RATINGS:<br>PARTY WALLS:<br>STAIR ENCLOSURES:<br>FLOOR/CEILING:<br>FLOOR/ROOF:<br>TENANT SEP. WALLS:                                                                             | 2 HR (UL U301 ABOVE GRADE / U<br>1 HR (UL U311)<br>1 HR (UL U570)<br>1 HR (UL L570)<br>1 HR (UL U311)                                                                                                                                                                                           |