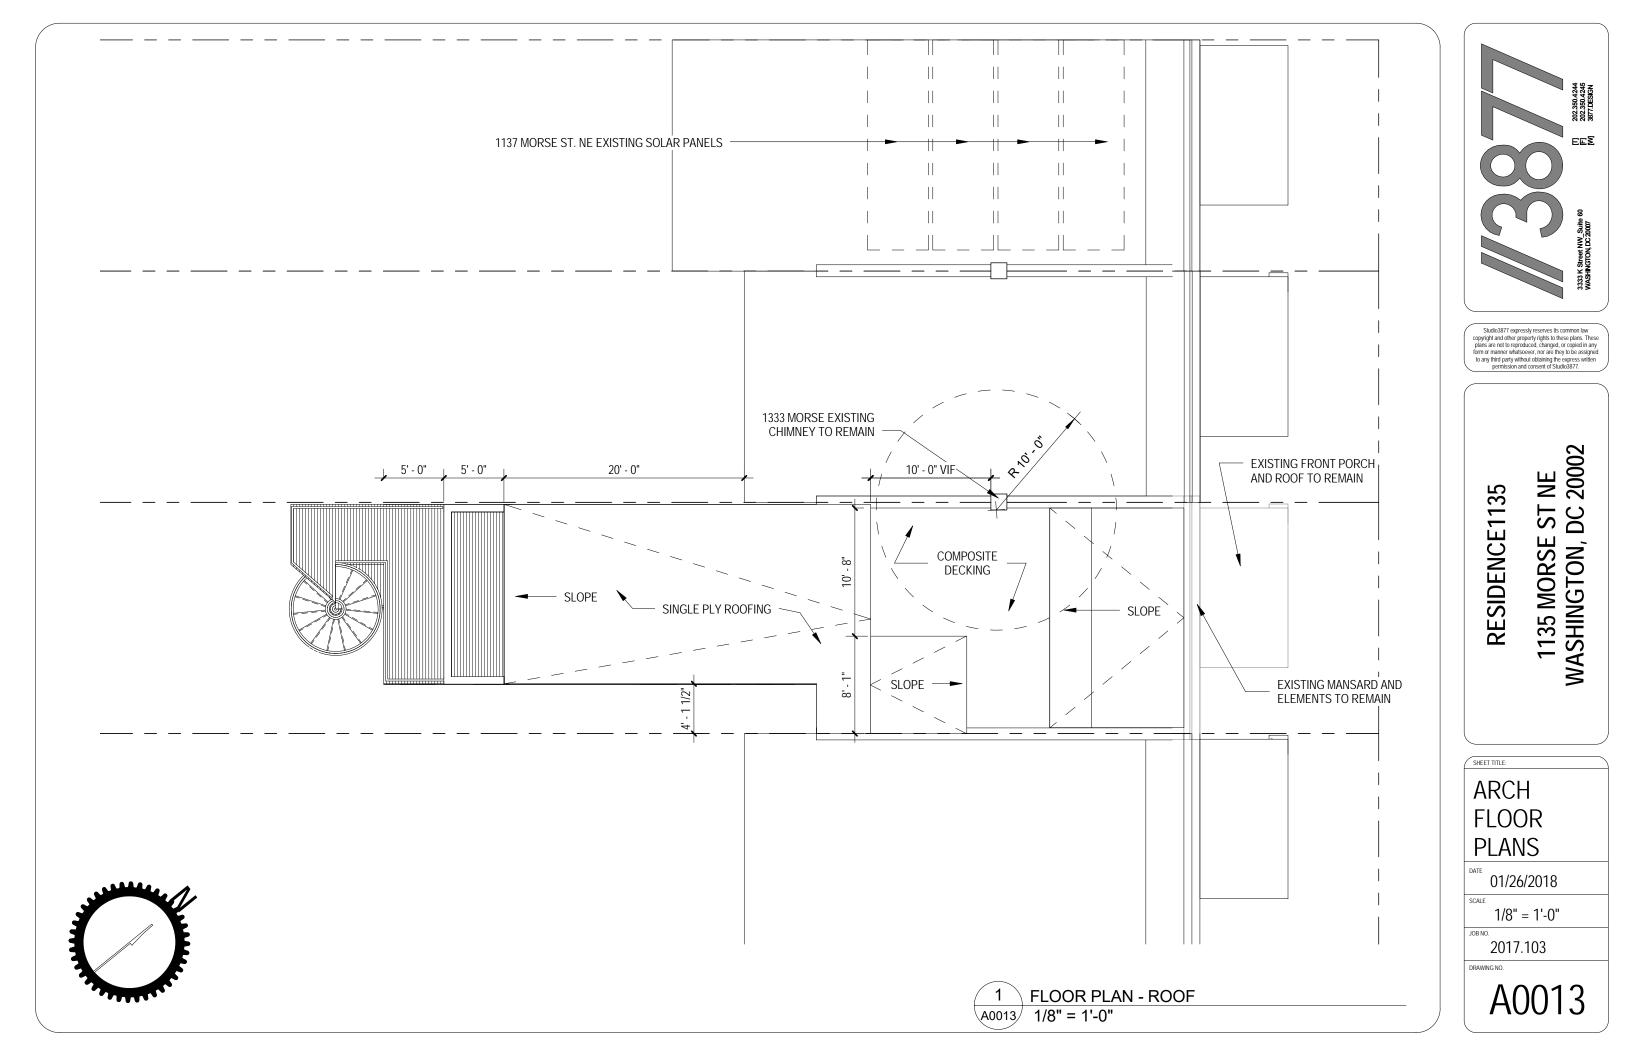

|   | DRAWING INDEX                                                                                                                                                                                                                                                                                                                                                                                                                                                                                                                                                                                                                                                                                                                                                                                                                                                                                                                                                                                                                                                                                                                                                                                                                                                                                                                                                                                                                                                                                                                                                                                                                                                                                                                                                                                                                                                                                                                                                                                                                                                                                                                  | CODE ANALYSIS/DESIGN CRITERIA                                                                                                                                                         |                                                                                                                                                                                                                                                                                                 |
|---|--------------------------------------------------------------------------------------------------------------------------------------------------------------------------------------------------------------------------------------------------------------------------------------------------------------------------------------------------------------------------------------------------------------------------------------------------------------------------------------------------------------------------------------------------------------------------------------------------------------------------------------------------------------------------------------------------------------------------------------------------------------------------------------------------------------------------------------------------------------------------------------------------------------------------------------------------------------------------------------------------------------------------------------------------------------------------------------------------------------------------------------------------------------------------------------------------------------------------------------------------------------------------------------------------------------------------------------------------------------------------------------------------------------------------------------------------------------------------------------------------------------------------------------------------------------------------------------------------------------------------------------------------------------------------------------------------------------------------------------------------------------------------------------------------------------------------------------------------------------------------------------------------------------------------------------------------------------------------------------------------------------------------------------------------------------------------------------------------------------------------------|---------------------------------------------------------------------------------------------------------------------------------------------------------------------------------------|-------------------------------------------------------------------------------------------------------------------------------------------------------------------------------------------------------------------------------------------------------------------------------------------------|
| - | COV COVER<br>COV2 EXISTING PHOTOS<br>AD0011EXISTING FLOOR PLANS                                                                                                                                                                                                                                                                                                                                                                                                                                                                                                                                                                                                                                                                                                                                                                                                                                                                                                                                                                                                                                                                                                                                                                                                                                                                                                                                                                                                                                                                                                                                                                                                                                                                                                                                                                                                                                                                                                                                                                                                                                                                | ADDRESS:<br>SQUARE/LOT:<br>ZONE:                                                                                                                                                      | 1135 MORSE STREET NE<br>4070/0145<br>RF-1                                                                                                                                                                                                                                                       |
|   | AD0012EXISTING FLOOR PLANS<br>AD0021EXISTING ELEVATIONS<br>A0010 PROP. SITE PLAN<br>A0011 PROP. FLOOR PLANS                                                                                                                                                                                                                                                                                                                                                                                                                                                                                                                                                                                                                                                                                                                                                                                                                                                                                                                                                                                                                                                                                                                                                                                                                                                                                                                                                                                                                                                                                                                                                                                                                                                                                                                                                                                                                                                                                                                                                                                                                    | EXISTING USE:<br>PROPOSED USE:<br>CONSTRUCTION TYPE:                                                                                                                                  | SINGLE FAMILY<br>R2 (3 UNITS WITH BZA)<br>VB                                                                                                                                                                                                                                                    |
|   | A0012PROP. FLOOR PLANSA0013PROP. FLOOR PLANSA0020PROP. AXONSA0020APHOTO STITCHA0021PROP. ELEVATIONSA0022PROP. ELEVATIONSA0022AELEVATION COMPARISONSA0023SUN STUDIES                                                                                                                                                                                                                                                                                                                                                                                                                                                                                                                                                                                                                                                                                                                                                                                                                                                                                                                                                                                                                                                                                                                                                                                                                                                                                                                                                                                                                                                                                                                                                                                                                                                                                                                                                                                                                                                                                                                                                            | TOTAL LOT AREA:<br>TOTAL LOT WIDTH:<br>EXISTING HEIGHT:<br>PROPOSED HEIGHT:<br>ALLOWABLE LOT OCC:<br>EXIST LOT OCC:<br>PROPOSED LOT OCC:                                              | 2,798 SF<br>19'-3"<br>30'-0" (2 STORIES + CELLAR)<br>34'-6" (3 STORIES + CELLAR)<br>1678 (60%)<br>742 SF (27%)<br>1360 SF (49%)                                                                                                                                                                 |
|   | A0024SUN STUDIESA0025SUN STUDIESA0026SUN STUDIESA0027SUN STUDIESA0028SUN STUDIES                                                                                                                                                                                                                                                                                                                                                                                                                                                                                                                                                                                                                                                                                                                                                                                                                                                                                                                                                                                                                                                                                                                                                                                                                                                                                                                                                                                                                                                                                                                                                                                                                                                                                                                                                                                                                                                                                                                                                                                                                                               | ALLOWABLE REAR YARD:<br>EXIST REAR YARD:<br>PROPOSED REAR YARD:<br>EXISTING PARKING:<br>PROPOSED PARKING:                                                                             | 20'-0"<br>92'-6"<br>62'-7"<br>2<br>4 (2 TANDEM SPOTS)                                                                                                                                                                                                                                           |
|   | SCOPE OF WORK                                                                                                                                                                                                                                                                                                                                                                                                                                                                                                                                                                                                                                                                                                                                                                                                                                                                                                                                                                                                                                                                                                                                                                                                                                                                                                                                                                                                                                                                                                                                                                                                                                                                                                                                                                                                                                                                                                                                                                                                                                                                                                                  | FRONT YARD:<br>EXIST DWELLING UNITS:<br>PROP DWELLING UNITS:                                                                                                                          | N/A NO CHANGE<br>1<br>3                                                                                                                                                                                                                                                                         |
| - | RENOVATE EXISTING SINGLE FAMILY ROW HOME INTO 3 UNIT<br>RESIDENTIAL BUILDING. INCLUDES 3RD STORY AND REAR<br>ADDITION. NEW ELECTRICAL, MECHANICAL, PLUMBING AND<br>FINISHES THROUGHOUT. TWO PARKING SPACES PROVIDED<br>ALONG PUBLIC ALLEY.<br><u>VICINITY MAP</u>                                                                                                                                                                                                                                                                                                                                                                                                                                                                                                                                                                                                                                                                                                                                                                                                                                                                                                                                                                                                                                                                                                                                                                                                                                                                                                                                                                                                                                                                                                                                                                                                                                                                                                                                                                                                                                                              | EXIST SOUND TRANS:NA/<br>PROP SOUND TRANS:<br>EXIST AUTO SPRINKLERS:<br>PROP AUTO SPRINKLERS:<br>EXIST FIRE ALARM:<br>PROP FIRE ALARM:                                                | STC50 IIC50 BETWEEN UNITS<br>N/A<br>YES<br>N/A<br>YES, HARDWIRED AND INTERCONNECT                                                                                                                                                                                                               |
|   | New Street Stree | DC CONSTRUCTION CODES<br>TITLE 12 DCMR, DC CONSTR<br>BUILDING CODE:<br>ELECTRICAL CODE:<br>MECHANICAL CODE:<br>PLUMBING:<br>FIRE CODE:<br>ENERGY CONSERVATION:<br>GREEN CONSTRUCTION: | RUCTION CODE SUPPLEMENT (2013)<br>2012 INTERNATIONAL BUILDING CODE (<br>2011 NATIONAL ELECTRICAL CODE (NF<br>2012 INTERNATIONAL MECHANICAL CO<br>2012 INTERNATIONAL PLUMBING CODE<br>2012 INTERNATIONAL FIRE CODE (IFC)<br>2012 INTERNATIONAL ENERGY CONSEF<br>2012 ICC GREEN CONSTRUCTION CODE |
|   | Kent PI NE                                                                                                                                                                                                                                                                                                                                                                                                                                                                                                                                                                                                                                                                                                                                                                                                                                                                                                                                                                                                                                                                                                                                                                                                                                                                                                                                                                                                                                                                                                                                                                                                                                                                                                                                                                                                                                                                                                                                                                                                                                                                                                                     | FIRE RATINGS:<br>PARTY WALLS:<br>STAIR ENCLOSURES:<br>FLOOR/CEILING:<br>FLOOR/ROOF:<br>TENANT SEP. WALLS:                                                                             | 2 HR (UL U301 ABOVE GRADE / U<br>1 HR (UL U311)<br>1 HR (UL U570)<br>1 HR (UL L570)<br>1 HR (UL U311)                                                                                                                                                                                           |