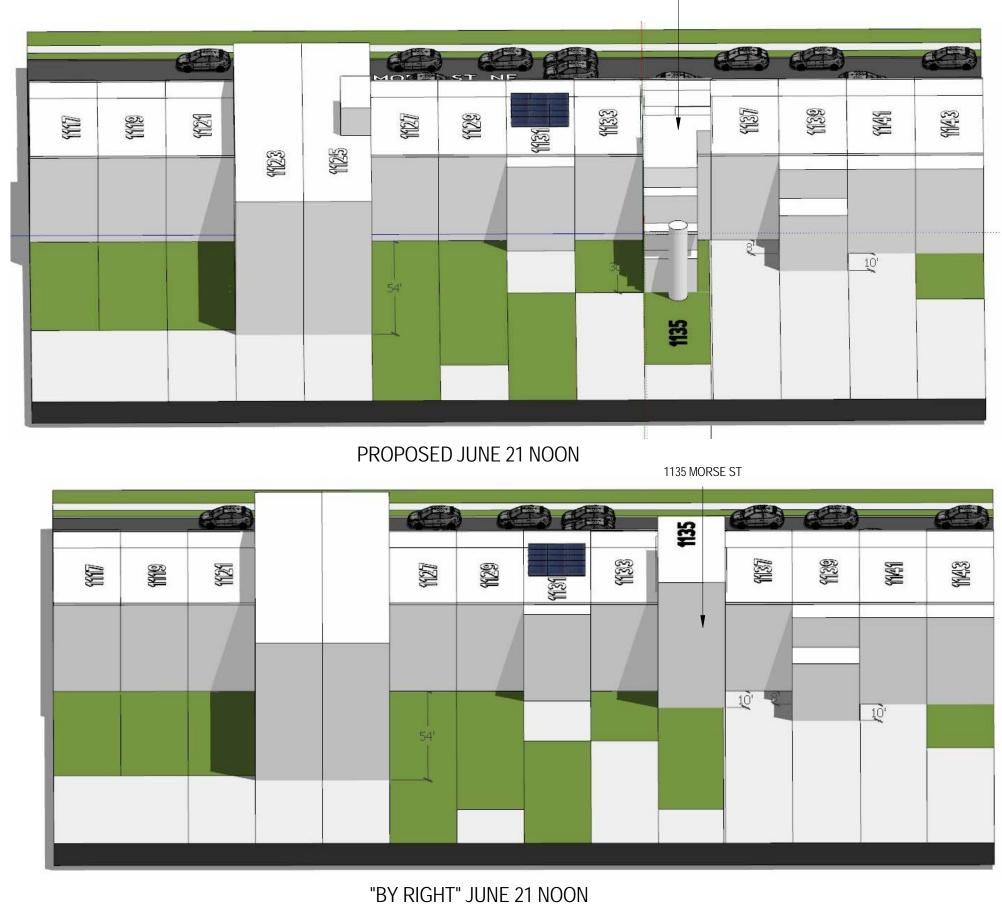

|  |  |  |
| DATE 01/26/18                                                                                         |                                                                                                                                                                                                              |  |  |  |
| JOB NO.<br>2017.103<br>DRAWING NO.<br>A0024                                                           |                                                                                                                                                                                                              |  |  |  |



1135 MORSE ST



"BY RIGHT" DECEMBER 21 SUNSET







1135 MORSE ST









1135 MORSE ST

|                                                                             | C 202360 4244<br>FT 202360 4244<br>WI 377705560                                                                                                                                                             |  |  |  |  |
|-----------------------------------------------------------------------------|-------------------------------------------------------------------------------------------------------------------------------------------------------------------------------------------------------------|--|--|--|--|
|                                                                             | 3333 K Street NW Suite 60<br>WASHNGTON, EC 2007