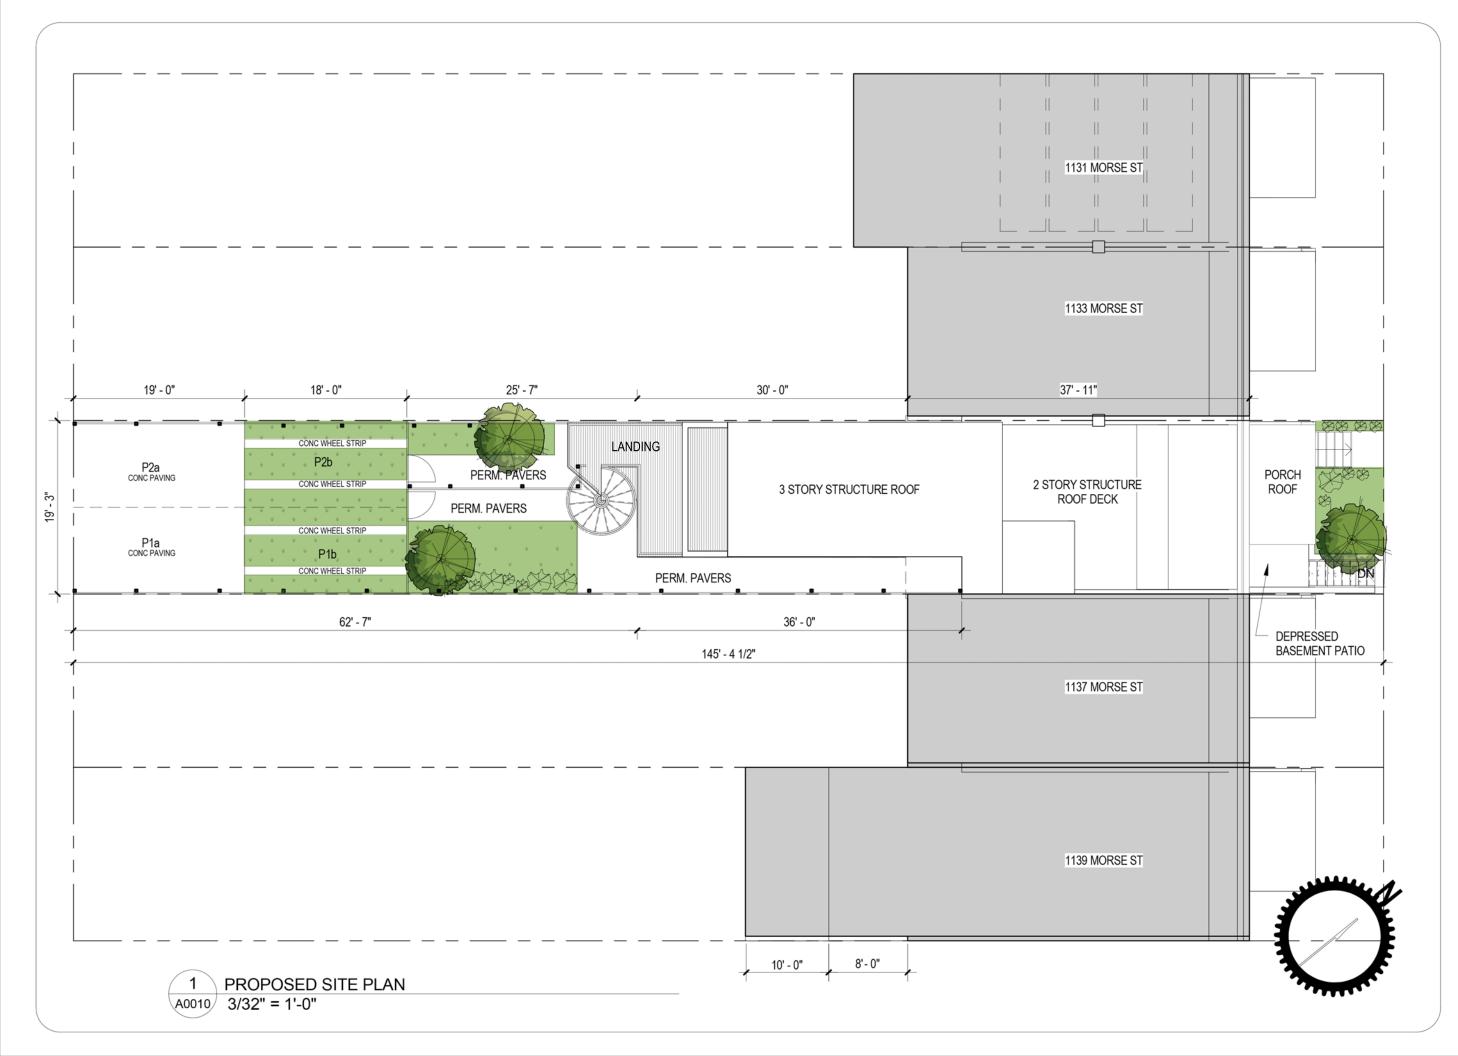

|   | DRAWING INDEX                                                                                                                                                                                                                                                                                                                                                                                                                                                                                                                                                                                                                                                                                                                                                                                                                                                                                                                                                                                                                                                                                                                                                                                                                                                                                                                                                                                                                                                                                                                                                                                                                                                                                                                                                                                                                                                                                                                                                                                                                                                                                                                  | CODE ANALYSIS/DESIGN CRITERIA                                                                                                                                                         |                                                                                                                                                                                                                                                                                                 |
|---|--------------------------------------------------------------------------------------------------------------------------------------------------------------------------------------------------------------------------------------------------------------------------------------------------------------------------------------------------------------------------------------------------------------------------------------------------------------------------------------------------------------------------------------------------------------------------------------------------------------------------------------------------------------------------------------------------------------------------------------------------------------------------------------------------------------------------------------------------------------------------------------------------------------------------------------------------------------------------------------------------------------------------------------------------------------------------------------------------------------------------------------------------------------------------------------------------------------------------------------------------------------------------------------------------------------------------------------------------------------------------------------------------------------------------------------------------------------------------------------------------------------------------------------------------------------------------------------------------------------------------------------------------------------------------------------------------------------------------------------------------------------------------------------------------------------------------------------------------------------------------------------------------------------------------------------------------------------------------------------------------------------------------------------------------------------------------------------------------------------------------------|---------------------------------------------------------------------------------------------------------------------------------------------------------------------------------------|-------------------------------------------------------------------------------------------------------------------------------------------------------------------------------------------------------------------------------------------------------------------------------------------------|
| - | COV COVER<br>COV2 EXISTING PHOTOS<br>AD0011EXISTING FLOOR PLANS                                                                                                                                                                                                                                                                                                                                                                                                                                                                                                                                                                                                                                                                                                                                                                                                                                                                                                                                                                                                                                                                                                                                                                                                                                                                                                                                                                                                                                                                                                                                                                                                                                                                                                                                                                                                                                                                                                                                                                                                                                                                | ADDRESS:<br>SQUARE/LOT:<br>ZONE:                                                                                                                                                      | 1135 MORSE STREET NE<br>4070/0145<br>RF-1                                                                                                                                                                                                                                                       |
|   | AD0012EXISTING FLOOR PLANS<br>AD0021EXISTING ELEVATIONS<br>A0010 PROP. SITE PLAN<br>A0011 PROP. FLOOR PLANS                                                                                                                                                                                                                                                                                                                                                                                                                                                                                                                                                                                                                                                                                                                                                                                                                                                                                                                                                                                                                                                                                                                                                                                                                                                                                                                                                                                                                                                                                                                                                                                                                                                                                                                                                                                                                                                                                                                                                                                                                    | EXISTING USE:<br>PROPOSED USE:<br>CONSTRUCTION TYPE:                                                                                                                                  | SINGLE FAMILY<br>R2 (3 UNITS WITH BZA)<br>VB                                                                                                                                                                                                                                                    |
|   | A0012PROP. FLOOR PLANSA0013PROP. FLOOR PLANSA0020PROP. AXONSA0020APHOTO STITCHA0021PROP. ELEVATIONSA0022PROP. ELEVATIONSA0022AELEVATION COMPARISONSA0023SUN STUDIES                                                                                                                                                                                                                                                                                                                                                                                                                                                                                                                                                                                                                                                                                                                                                                                                                                                                                                                                                                                                                                                                                                                                                                                                                                                                                                                                                                                                                                                                                                                                                                                                                                                                                                                                                                                                                                                                                                                                                            | TOTAL LOT AREA:<br>TOTAL LOT WIDTH:<br>EXISTING HEIGHT:<br>PROPOSED HEIGHT:<br>ALLOWABLE LOT OCC:<br>EXIST LOT OCC:<br>PROPOSED LOT OCC:                                              | 2,798 SF<br>19'-3"<br>30'-0" (2 STORIES + CELLAR)<br>34'-6" (3 STORIES + CELLAR)<br>1678 (60%)<br>742 SF (27%)<br>1360 SF (49%)                                                                                                                                                                 |
|   | A0024SUN STUDIESA0025SUN STUDIESA0026SUN STUDIESA0027SUN STUDIESA0028SUN STUDIES                                                                                                                                                                                                                                                                                                                                                                                                                                                                                                                                                                                                                                                                                                                                                                                                                                                                                                                                                                                                                                                                                                                                                                                                                                                                                                                                                                                                                                                                                                                                                                                                                                                                                                                                                                                                                                                                                                                                                                                                                                               | ALLOWABLE REAR YARD:<br>EXIST REAR YARD:<br>PROPOSED REAR YARD:<br>EXISTING PARKING:<br>PROPOSED PARKING:                                                                             | 20'-0"<br>92'-6"<br>62'-7"<br>2<br>4 (2 TANDEM SPOTS)                                                                                                                                                                                                                                           |
|   | SCOPE OF WORK                                                                                                                                                                                                                                                                                                                                                                                                                                                                                                                                                                                                                                                                                                                                                                                                                                                                                                                                                                                                                                                                                                                                                                                                                                                                                                                                                                                                                                                                                                                                                                                                                                                                                                                                                                                                                                                                                                                                                                                                                                                                                                                  | FRONT YARD:<br>EXIST DWELLING UNITS:<br>PROP DWELLING UNITS:                                                                                                                          | N/A NO CHANGE<br>1<br>3                                                                                                                                                                                                                                                                         |
| - | RENOVATE EXISTING SINGLE FAMILY ROW HOME INTO 3 UNIT<br>RESIDENTIAL BUILDING. INCLUDES 3RD STORY AND REAR<br>ADDITION. NEW ELECTRICAL, MECHANICAL, PLUMBING AND<br>FINISHES THROUGHOUT. TWO PARKING SPACES PROVIDED<br>ALONG PUBLIC ALLEY.<br><u>VICINITY MAP</u>                                                                                                                                                                                                                                                                                                                                                                                                                                                                                                                                                                                                                                                                                                                                                                                                                                                                                                                                                                                                                                                                                                                                                                                                                                                                                                                                                                                                                                                                                                                                                                                                                                                                                                                                                                                                                                                              | EXIST SOUND TRANS:NA/<br>PROP SOUND TRANS:<br>EXIST AUTO SPRINKLERS:<br>PROP AUTO SPRINKLERS:<br>EXIST FIRE ALARM:<br>PROP FIRE ALARM:                                                | STC50 IIC50 BETWEEN UNITS<br>N/A<br>YES<br>N/A<br>YES, HARDWIRED AND INTERCONNECT                                                                                                                                                                                                               |
|   | New Street Stree | DC CONSTRUCTION CODES<br>TITLE 12 DCMR, DC CONSTR<br>BUILDING CODE:<br>ELECTRICAL CODE:<br>MECHANICAL CODE:<br>PLUMBING:<br>FIRE CODE:<br>ENERGY CONSERVATION:<br>GREEN CONSTRUCTION: | RUCTION CODE SUPPLEMENT (2013)<br>2012 INTERNATIONAL BUILDING CODE (<br>2011 NATIONAL ELECTRICAL CODE (NF<br>2012 INTERNATIONAL MECHANICAL CO<br>2012 INTERNATIONAL PLUMBING CODE<br>2012 INTERNATIONAL FIRE CODE (IFC)<br>2012 INTERNATIONAL ENERGY CONSEF<br>2012 ICC GREEN CONSTRUCTION CODE |
|   | Kent PI NE                                                                                                                                                                                                                                                                                                                                                                                                                                                                                                                                                                                                                                                                                                                                                                                                                                                                                                                                                                                                                                                                                                                                                                                                                                                                                                                                                                                                                                                                                                                                                                                                                                                                                                                                                                                                                                                                                                                                                                                                                                                                                                                     | FIRE RATINGS:<br>PARTY WALLS:<br>STAIR ENCLOSURES:<br>FLOOR/CEILING:<br>FLOOR/ROOF:<br>TENANT SEP. WALLS:                                                                             | 2 HR (UL U301 ABOVE GRADE / U<br>1 HR (UL U311)<br>1 HR (UL U570)<br>1 HR (UL L570)<br>1 HR (UL U311)                                                                                                                                                                                           |