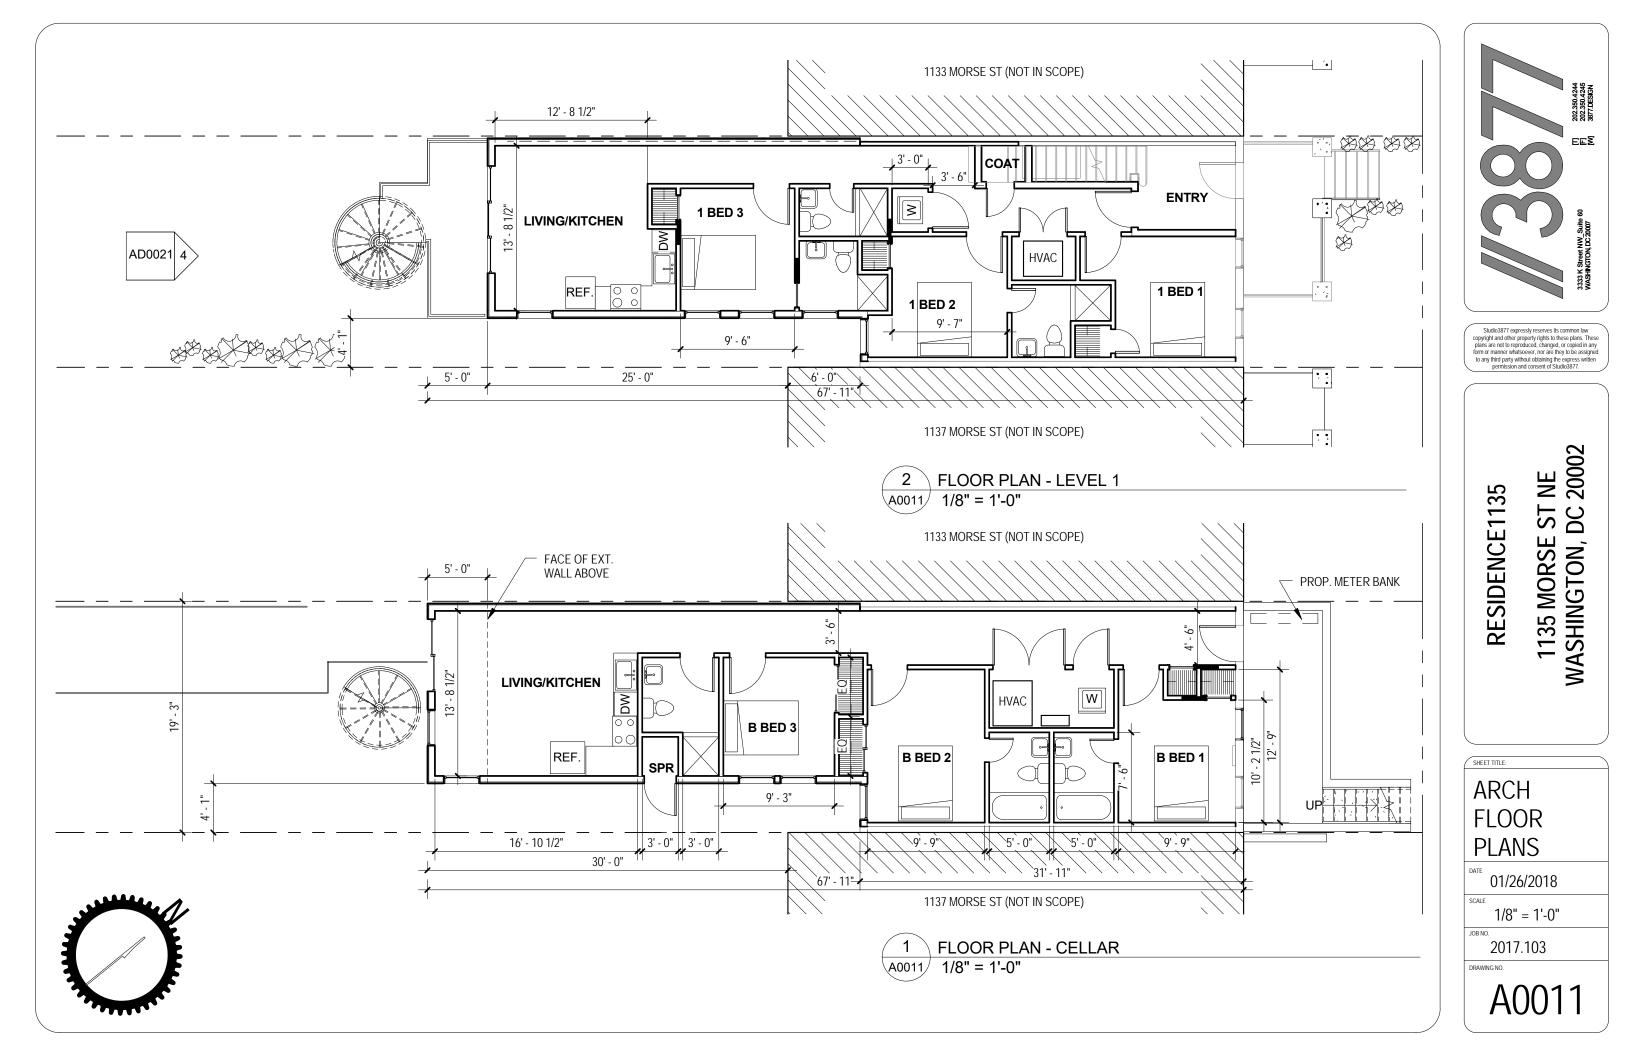

|   | DRAWING INDEX                                                                                                                                                                                                                                                                                                                                                                                                                                                                                                                                                                                                                                                                                                                                                                                                                                                                                                                                                                                                                                                                                                                                                                                                                                                                                                                                                                                                                                                                                                                                                                                                                                                                                                                                                                                                                                                                                                                                                                                                                                                                                                                  | CODE ANALYSIS/DESIGN CRITERIA                                                                                                                                                         |                                                                                                                                                                                                                                                                                                 |
|---|--------------------------------------------------------------------------------------------------------------------------------------------------------------------------------------------------------------------------------------------------------------------------------------------------------------------------------------------------------------------------------------------------------------------------------------------------------------------------------------------------------------------------------------------------------------------------------------------------------------------------------------------------------------------------------------------------------------------------------------------------------------------------------------------------------------------------------------------------------------------------------------------------------------------------------------------------------------------------------------------------------------------------------------------------------------------------------------------------------------------------------------------------------------------------------------------------------------------------------------------------------------------------------------------------------------------------------------------------------------------------------------------------------------------------------------------------------------------------------------------------------------------------------------------------------------------------------------------------------------------------------------------------------------------------------------------------------------------------------------------------------------------------------------------------------------------------------------------------------------------------------------------------------------------------------------------------------------------------------------------------------------------------------------------------------------------------------------------------------------------------------|---------------------------------------------------------------------------------------------------------------------------------------------------------------------------------------|-------------------------------------------------------------------------------------------------------------------------------------------------------------------------------------------------------------------------------------------------------------------------------------------------|
| - | COV COVER<br>COV2 EXISTING PHOTOS<br>AD0011EXISTING FLOOR PLANS                                                                                                                                                                                                                                                                                                                                                                                                                                                                                                                                                                                                                                                                                                                                                                                                                                                                                                                                                                                                                                                                                                                                                                                                                                                                                                                                                                                                                                                                                                                                                                                                                                                                                                                                                                                                                                                                                                                                                                                                                                                                | ADDRESS:<br>SQUARE/LOT:<br>ZONE:                                                                                                                                                      | 1135 MORSE STREET NE<br>4070/0145<br>RF-1                                                                                                                                                                                                                                                       |
|   | AD0012EXISTING FLOOR PLANS<br>AD0021EXISTING ELEVATIONS<br>A0010 PROP. SITE PLAN<br>A0011 PROP. FLOOR PLANS                                                                                                                                                                                                                                                                                                                                                                                                                                                                                                                                                                                                                                                                                                                                                                                                                                                                                                                                                                                                                                                                                                                                                                                                                                                                                                                                                                                                                                                                                                                                                                                                                                                                                                                                                                                                                                                                                                                                                                                                                    | EXISTING USE:<br>PROPOSED USE:<br>CONSTRUCTION TYPE:                                                                                                                                  | SINGLE FAMILY<br>R2 (3 UNITS WITH BZA)<br>VB                                                                                                                                                                                                                                                    |
|   | A0012PROP. FLOOR PLANSA0013PROP. FLOOR PLANSA0020PROP. AXONSA0020APHOTO STITCHA0021PROP. ELEVATIONSA0022PROP. ELEVATIONSA0022AELEVATION COMPARISONSA0023SUN STUDIES                                                                                                                                                                                                                                                                                                                                                                                                                                                                                                                                                                                                                                                                                                                                                                                                                                                                                                                                                                                                                                                                                                                                                                                                                                                                                                                                                                                                                                                                                                                                                                                                                                                                                                                                                                                                                                                                                                                                                            | TOTAL LOT AREA:<br>TOTAL LOT WIDTH:<br>EXISTING HEIGHT:<br>PROPOSED HEIGHT:<br>ALLOWABLE LOT OCC:<br>EXIST LOT OCC:<br>PROPOSED LOT OCC:                                              | 2,798 SF<br>19'-3"<br>30'-0" (2 STORIES + CELLAR)<br>34'-6" (3 STORIES + CELLAR)<br>1678 (60%)<br>742 SF (27%)<br>1360 SF (49%)                                                                                                                                                                 |
|   | A0024SUN STUDIESA0025SUN STUDIESA0026SUN STUDIESA0027SUN STUDIESA0028SUN STUDIES                                                                                                                                                                                                                                                                                                                                                                                                                                                                                                                                                                                                                                                                                                                                                                                                                                                                                                                                                                                                                                                                                                                                                                                                                                                                                                                                                                                                                                                                                                                                                                                                                                                                                                                                                                                                                                                                                                                                                                                                                                               | ALLOWABLE REAR YARD:<br>EXIST REAR YARD:<br>PROPOSED REAR YARD:<br>EXISTING PARKING:<br>PROPOSED PARKING:                                                                             | 20'-0"<br>92'-6"<br>62'-7"<br>2<br>4 (2 TANDEM SPOTS)                                                                                                                                                                                                                                           |
|   | SCOPE OF WORK                                                                                                                                                                                                                                                                                                                                                                                                                                                                                                                                                                                                                                                                                                                                                                                                                                                                                                                                                                                                                                                                                                                                                                                                                                                                                                                                                                                                                                                                                                                                                                                                                                                                                                                                                                                                                                                                                                                                                                                                                                                                                                                  | FRONT YARD:<br>EXIST DWELLING UNITS:<br>PROP DWELLING UNITS:                                                                                                                          | N/A NO CHANGE<br>1<br>3                                                                                                                                                                                                                                                                         |
| - | RENOVATE EXISTING SINGLE FAMILY ROW HOME INTO 3 UNIT<br>RESIDENTIAL BUILDING. INCLUDES 3RD STORY AND REAR<br>ADDITION. NEW ELECTRICAL, MECHANICAL, PLUMBING AND<br>FINISHES THROUGHOUT. TWO PARKING SPACES PROVIDED<br>ALONG PUBLIC ALLEY.<br><u>VICINITY MAP</u>                                                                                                                                                                                                                                                                                                                                                                                                                                                                                                                                                                                                                                                                                                                                                                                                                                                                                                                                                                                                                                                                                                                                                                                                                                                                                                                                                                                                                                                                                                                                                                                                                                                                                                                                                                                                                                                              | EXIST SOUND TRANS:NA/<br>PROP SOUND TRANS:<br>EXIST AUTO SPRINKLERS:<br>PROP AUTO SPRINKLERS:<br>EXIST FIRE ALARM:<br>PROP FIRE ALARM:                                                | STC50 IIC50 BETWEEN UNITS<br>N/A<br>YES<br>N/A<br>YES, HARDWIRED AND INTERCONNECT                                                                                                                                                                                                               |
|   | New Street Stree | DC CONSTRUCTION CODES<br>TITLE 12 DCMR, DC CONSTR<br>BUILDING CODE:<br>ELECTRICAL CODE:<br>MECHANICAL CODE:<br>PLUMBING:<br>FIRE CODE:<br>ENERGY CONSERVATION:<br>GREEN CONSTRUCTION: | RUCTION CODE SUPPLEMENT (2013)<br>2012 INTERNATIONAL BUILDING CODE (<br>2011 NATIONAL ELECTRICAL CODE (NF<br>2012 INTERNATIONAL MECHANICAL CO<br>2012 INTERNATIONAL PLUMBING CODE<br>2012 INTERNATIONAL FIRE CODE (IFC)<br>2012 INTERNATIONAL ENERGY CONSEF<br>2012 ICC GREEN CONSTRUCTION CODE |
|   | Kent PI NE                                                                                                                                                                                                                                                                                                                                                                                                                                                                                                                                                                                                                                                                                                                                                                                                                                                                                                                                                                                                                                                                                                                                                                                                                                                                                                                                                                                                                                                                                                                                                                                                                                                                                                                                                                                                                                                                                                                                                                                                                                                                                                                     | FIRE RATINGS:<br>PARTY WALLS:<br>STAIR ENCLOSURES:<br>FLOOR/CEILING:<br>FLOOR/ROOF:<br>TENANT SEP. WALLS:                                                                             | 2 HR (UL U301 ABOVE GRADE / U<br>1 HR (UL U311)<br>1 HR (UL U570)<br>1 HR (UL L570)<br>1 HR (UL U311)                                                                                                                                                                                           |