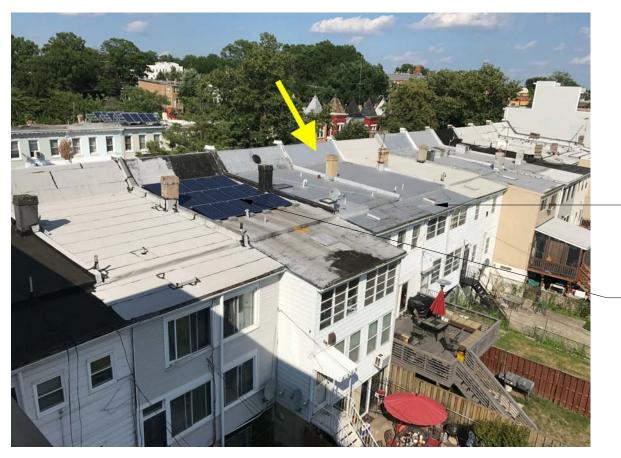

202.350.4244 202.350.4245 3877.DESIGN

EE∑

3333 K Street NW\_Suite 60 WASHINGTON, DC 20007

1135 MORSE ST. NE FRONT FACADE

1135 MORSE ST. NE REAR FACADE

1135 MORSE STREET NE

1131 MORSE STREET NE EXISTING SOLAR PANELS