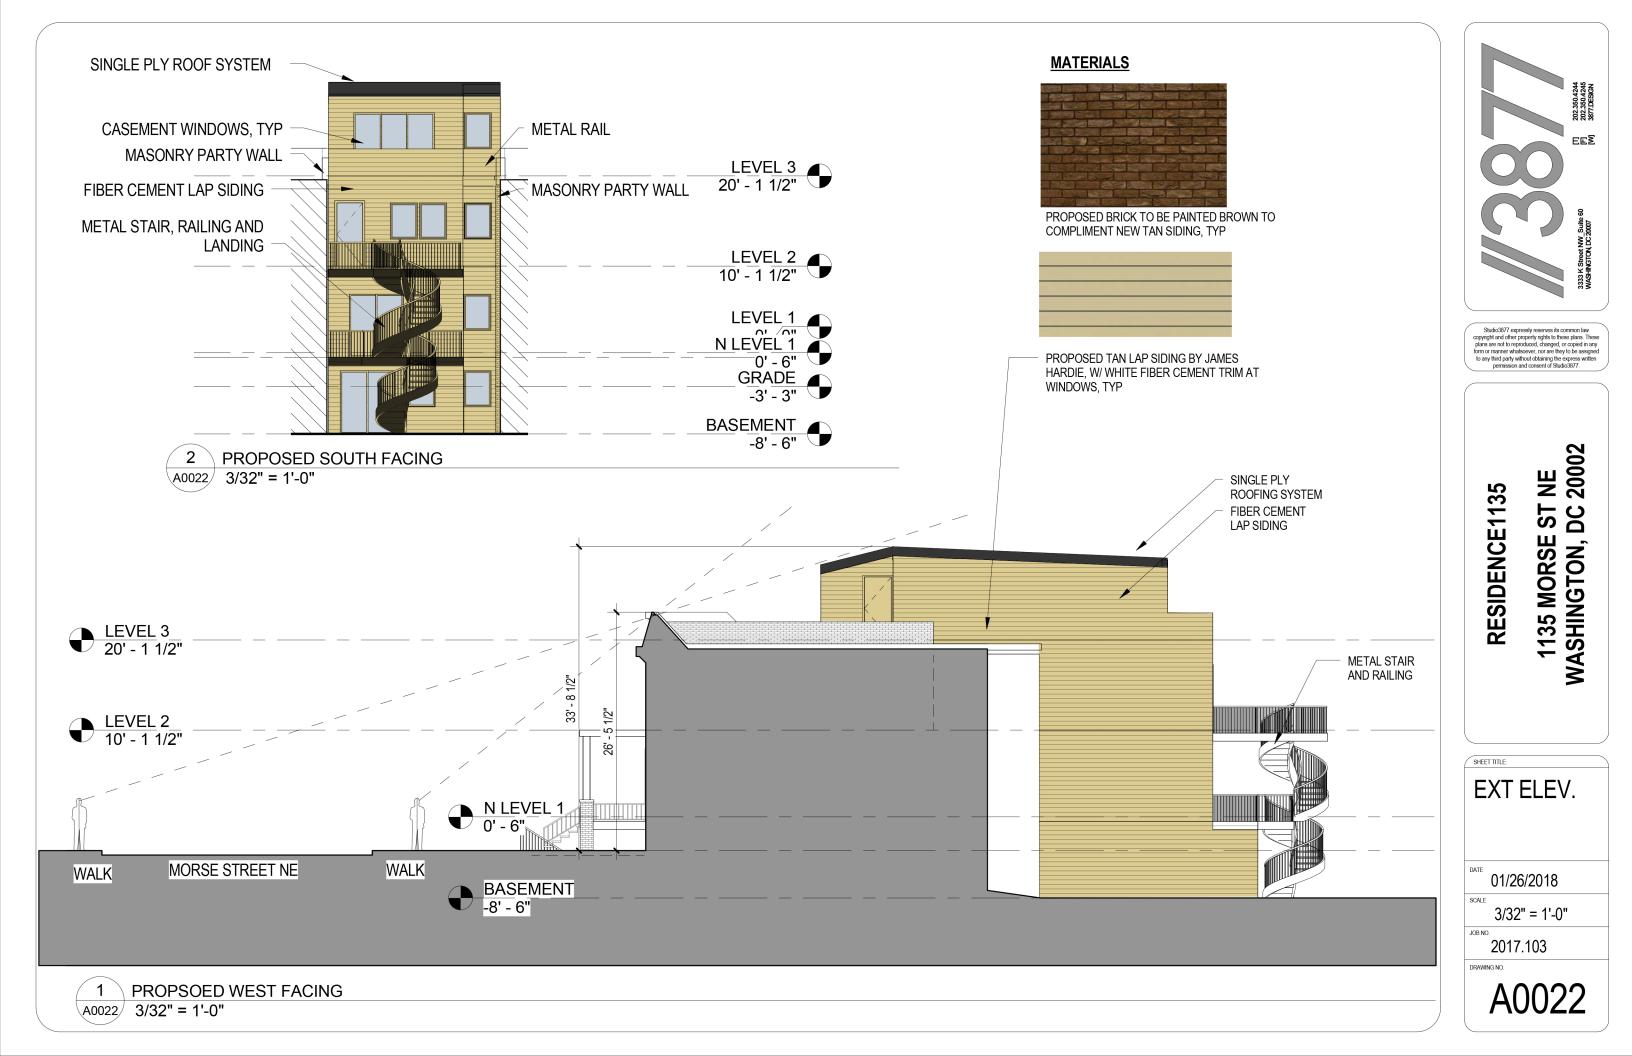

|   | DRAWING INDEX                                                                                                                                                                                                                                                                                                                                                                                                                                                                                                                                                                                                                                                                                                                                                                                                                                                                                                                                                                                                                                                                                                                                                                                                                                                                                                                                                                                                                                                                                                                                                                                                                                                                                                                                                                                                                                                                                                                                                                                                                                                                                                                  | CODE ANALYSIS/DESIGN CRITERIA                                                                                                                                                         |                                                                                                                                                                                                                                                                                                 |
|---|--------------------------------------------------------------------------------------------------------------------------------------------------------------------------------------------------------------------------------------------------------------------------------------------------------------------------------------------------------------------------------------------------------------------------------------------------------------------------------------------------------------------------------------------------------------------------------------------------------------------------------------------------------------------------------------------------------------------------------------------------------------------------------------------------------------------------------------------------------------------------------------------------------------------------------------------------------------------------------------------------------------------------------------------------------------------------------------------------------------------------------------------------------------------------------------------------------------------------------------------------------------------------------------------------------------------------------------------------------------------------------------------------------------------------------------------------------------------------------------------------------------------------------------------------------------------------------------------------------------------------------------------------------------------------------------------------------------------------------------------------------------------------------------------------------------------------------------------------------------------------------------------------------------------------------------------------------------------------------------------------------------------------------------------------------------------------------------------------------------------------------|---------------------------------------------------------------------------------------------------------------------------------------------------------------------------------------|-------------------------------------------------------------------------------------------------------------------------------------------------------------------------------------------------------------------------------------------------------------------------------------------------|
| - | COV COVER<br>COV2 EXISTING PHOTOS<br>AD0011EXISTING FLOOR PLANS                                                                                                                                                                                                                                                                                                                                                                                                                                                                                                                                                                                                                                                                                                                                                                                                                                                                                                                                                                                                                                                                                                                                                                                                                                                                                                                                                                                                                                                                                                                                                                                                                                                                                                                                                                                                                                                                                                                                                                                                                                                                | ADDRESS:<br>SQUARE/LOT:<br>ZONE:                                                                                                                                                      | 1135 MORSE STREET NE<br>4070/0145<br>RF-1                                                                                                                                                                                                                                                       |
|   | AD0012EXISTING FLOOR PLANS<br>AD0021EXISTING ELEVATIONS<br>A0010 PROP. SITE PLAN<br>A0011 PROP. FLOOR PLANS                                                                                                                                                                                                                                                                                                                                                                                                                                                                                                                                                                                                                                                                                                                                                                                                                                                                                                                                                                                                                                                                                                                                                                                                                                                                                                                                                                                                                                                                                                                                                                                                                                                                                                                                                                                                                                                                                                                                                                                                                    | EXISTING USE:<br>PROPOSED USE:<br>CONSTRUCTION TYPE:                                                                                                                                  | SINGLE FAMILY<br>R2 (3 UNITS WITH BZA)<br>VB                                                                                                                                                                                                                                                    |
|   | A0012PROP. FLOOR PLANSA0013PROP. FLOOR PLANSA0020PROP. AXONSA0020APHOTO STITCHA0021PROP. ELEVATIONSA0022PROP. ELEVATIONSA0022AELEVATION COMPARISONSA0023SUN STUDIES                                                                                                                                                                                                                                                                                                                                                                                                                                                                                                                                                                                                                                                                                                                                                                                                                                                                                                                                                                                                                                                                                                                                                                                                                                                                                                                                                                                                                                                                                                                                                                                                                                                                                                                                                                                                                                                                                                                                                            | TOTAL LOT AREA:<br>TOTAL LOT WIDTH:<br>EXISTING HEIGHT:<br>PROPOSED HEIGHT:<br>ALLOWABLE LOT OCC:<br>EXIST LOT OCC:<br>PROPOSED LOT OCC:                                              | 2,798 SF<br>19'-3"<br>30'-0" (2 STORIES + CELLAR)<br>34'-6" (3 STORIES + CELLAR)<br>1678 (60%)<br>742 SF (27%)<br>1360 SF (49%)                                                                                                                                                                 |
|   | A0024SUN STUDIESA0025SUN STUDIESA0026SUN STUDIESA0027SUN STUDIESA0028SUN STUDIES                                                                                                                                                                                                                                                                                                                                                                                                                                                                                                                                                                                                                                                                                                                                                                                                                                                                                                                                                                                                                                                                                                                                                                                                                                                                                                                                                                                                                                                                                                                                                                                                                                                                                                                                                                                                                                                                                                                                                                                                                                               | ALLOWABLE REAR YARD:<br>EXIST REAR YARD:<br>PROPOSED REAR YARD:<br>EXISTING PARKING:<br>PROPOSED PARKING:                                                                             | 20'-0"<br>92'-6"<br>62'-7"<br>2<br>4 (2 TANDEM SPOTS)                                                                                                                                                                                                                                           |
|   | SCOPE OF WORK                                                                                                                                                                                                                                                                                                                                                                                                                                                                                                                                                                                                                                                                                                                                                                                                                                                                                                                                                                                                                                                                                                                                                                                                                                                                                                                                                                                                                                                                                                                                                                                                                                                                                                                                                                                                                                                                                                                                                                                                                                                                                                                  | FRONT YARD:<br>EXIST DWELLING UNITS:<br>PROP DWELLING UNITS:                                                                                                                          | N/A NO CHANGE<br>1<br>3                                                                                                                                                                                                                                                                         |
| - | RENOVATE EXISTING SINGLE FAMILY ROW HOME INTO 3 UNIT<br>RESIDENTIAL BUILDING. INCLUDES 3RD STORY AND REAR<br>ADDITION. NEW ELECTRICAL, MECHANICAL, PLUMBING AND<br>FINISHES THROUGHOUT. TWO PARKING SPACES PROVIDED<br>ALONG PUBLIC ALLEY.<br><u>VICINITY MAP</u>                                                                                                                                                                                                                                                                                                                                                                                                                                                                                                                                                                                                                                                                                                                                                                                                                                                                                                                                                                                                                                                                                                                                                                                                                                                                                                                                                                                                                                                                                                                                                                                                                                                                                                                                                                                                                                                              | EXIST SOUND TRANS:NA/<br>PROP SOUND TRANS:<br>EXIST AUTO SPRINKLERS:<br>PROP AUTO SPRINKLERS:<br>EXIST FIRE ALARM:<br>PROP FIRE ALARM:                                                | STC50 IIC50 BETWEEN UNITS<br>N/A<br>YES<br>N/A<br>YES, HARDWIRED AND INTERCONNECT                                                                                                                                                                                                               |
|   | New Street Stree | DC CONSTRUCTION CODES<br>TITLE 12 DCMR, DC CONSTR<br>BUILDING CODE:<br>ELECTRICAL CODE:<br>MECHANICAL CODE:<br>PLUMBING:<br>FIRE CODE:<br>ENERGY CONSERVATION:<br>GREEN CONSTRUCTION: | RUCTION CODE SUPPLEMENT (2013)<br>2012 INTERNATIONAL BUILDING CODE (<br>2011 NATIONAL ELECTRICAL CODE (NF<br>2012 INTERNATIONAL MECHANICAL CO<br>2012 INTERNATIONAL PLUMBING CODE<br>2012 INTERNATIONAL FIRE CODE (IFC)<br>2012 INTERNATIONAL ENERGY CONSEF<br>2012 ICC GREEN CONSTRUCTION CODE |
|   | Kent PI NE                                                                                                                                                                                                                                                                                                                                                                                                                                                                                                                                                                                                                                                                                                                                                                                                                                                                                                                                                                                                                                                                                                                                                                                                                                                                                                                                                                                                                                                                                                                                                                                                                                                                                                                                                                                                                                                                                                                                                                                                                                                                                                                     | FIRE RATINGS:<br>PARTY WALLS:<br>STAIR ENCLOSURES:<br>FLOOR/CEILING:<br>FLOOR/ROOF:<br>TENANT SEP. WALLS:                                                                             | 2 HR (UL U301 ABOVE GRADE / U<br>1 HR (UL U311)<br>1 HR (UL U570)<br>1 HR (UL L570)<br>1 HR (UL U311)                                                                                                                                                                                           |