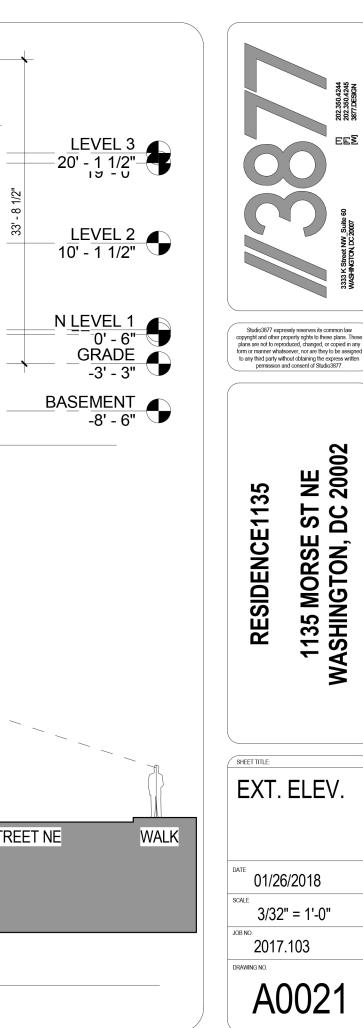

|   | DRAWING INDEX                                                                                                                                                                                                                                                                                                                                                                                                                                                                                                                                                                                                                                                                                                                                                                                                                                                                                                                                                                                                                                                                                                                                                                                                                                                                                                                                                                                                                                                                                                                                                                                                                                                                                                                                                                                                                                                                                                                                                                                                                                                                                                                  | CODE ANALYSIS/DESIGN CRITERIA                                                                                                                                                         |                                                                                                                                                                                                                                                                                                 |
|---|--------------------------------------------------------------------------------------------------------------------------------------------------------------------------------------------------------------------------------------------------------------------------------------------------------------------------------------------------------------------------------------------------------------------------------------------------------------------------------------------------------------------------------------------------------------------------------------------------------------------------------------------------------------------------------------------------------------------------------------------------------------------------------------------------------------------------------------------------------------------------------------------------------------------------------------------------------------------------------------------------------------------------------------------------------------------------------------------------------------------------------------------------------------------------------------------------------------------------------------------------------------------------------------------------------------------------------------------------------------------------------------------------------------------------------------------------------------------------------------------------------------------------------------------------------------------------------------------------------------------------------------------------------------------------------------------------------------------------------------------------------------------------------------------------------------------------------------------------------------------------------------------------------------------------------------------------------------------------------------------------------------------------------------------------------------------------------------------------------------------------------|---------------------------------------------------------------------------------------------------------------------------------------------------------------------------------------|-------------------------------------------------------------------------------------------------------------------------------------------------------------------------------------------------------------------------------------------------------------------------------------------------|
| - | COV COVER<br>COV2 EXISTING PHOTOS<br>AD0011EXISTING FLOOR PLANS                                                                                                                                                                                                                                                                                                                                                                                                                                                                                                                                                                                                                                                                                                                                                                                                                                                                                                                                                                                                                                                                                                                                                                                                                                                                                                                                                                                                                                                                                                                                                                                                                                                                                                                                                                                                                                                                                                                                                                                                                                                                | ADDRESS:<br>SQUARE/LOT:<br>ZONE:                                                                                                                                                      | 1135 MORSE STREET NE<br>4070/0145<br>RF-1                                                                                                                                                                                                                                                       |
|   | AD0012EXISTING FLOOR PLANS<br>AD0021EXISTING ELEVATIONS<br>A0010 PROP. SITE PLAN<br>A0011 PROP. FLOOR PLANS                                                                                                                                                                                                                                                                                                                                                                                                                                                                                                                                                                                                                                                                                                                                                                                                                                                                                                                                                                                                                                                                                                                                                                                                                                                                                                                                                                                                                                                                                                                                                                                                                                                                                                                                                                                                                                                                                                                                                                                                                    | EXISTING USE:<br>PROPOSED USE:<br>CONSTRUCTION TYPE:                                                                                                                                  | SINGLE FAMILY<br>R2 (3 UNITS WITH BZA)<br>VB                                                                                                                                                                                                                                                    |
|   | A0012PROP. FLOOR PLANSA0013PROP. FLOOR PLANSA0020PROP. AXONSA0020APHOTO STITCHA0021PROP. ELEVATIONSA0022PROP. ELEVATIONSA0022AELEVATION COMPARISONSA0023SUN STUDIES                                                                                                                                                                                                                                                                                                                                                                                                                                                                                                                                                                                                                                                                                                                                                                                                                                                                                                                                                                                                                                                                                                                                                                                                                                                                                                                                                                                                                                                                                                                                                                                                                                                                                                                                                                                                                                                                                                                                                            | TOTAL LOT AREA:<br>TOTAL LOT WIDTH:<br>EXISTING HEIGHT:<br>PROPOSED HEIGHT:<br>ALLOWABLE LOT OCC:<br>EXIST LOT OCC:<br>PROPOSED LOT OCC:                                              | 2,798 SF<br>19'-3"<br>30'-0" (2 STORIES + CELLAR)<br>34'-6" (3 STORIES + CELLAR)<br>1678 (60%)<br>742 SF (27%)<br>1360 SF (49%)                                                                                                                                                                 |
|   | A0024SUN STUDIESA0025SUN STUDIESA0026SUN STUDIESA0027SUN STUDIESA0028SUN STUDIES                                                                                                                                                                                                                                                                                                                                                                                                                                                                                                                                                                                                                                                                                                                                                                                                                                                                                                                                                                                                                                                                                                                                                                                                                                                                                                                                                                                                                                                                                                                                                                                                                                                                                                                                                                                                                                                                                                                                                                                                                                               | ALLOWABLE REAR YARD:<br>EXIST REAR YARD:<br>PROPOSED REAR YARD:<br>EXISTING PARKING:<br>PROPOSED PARKING:                                                                             | 20'-0"<br>92'-6"<br>62'-7"<br>2<br>4 (2 TANDEM SPOTS)                                                                                                                                                                                                                                           |
|   | SCOPE OF WORK                                                                                                                                                                                                                                                                                                                                                                                                                                                                                                                                                                                                                                                                                                                                                                                                                                                                                                                                                                                                                                                                                                                                                                                                                                                                                                                                                                                                                                                                                                                                                                                                                                                                                                                                                                                                                                                                                                                                                                                                                                                                                                                  | FRONT YARD:<br>EXIST DWELLING UNITS:<br>PROP DWELLING UNITS:                                                                                                                          | N/A NO CHANGE<br>1<br>3                                                                                                                                                                                                                                                                         |
| - | RENOVATE EXISTING SINGLE FAMILY ROW HOME INTO 3 UNIT<br>RESIDENTIAL BUILDING. INCLUDES 3RD STORY AND REAR<br>ADDITION. NEW ELECTRICAL, MECHANICAL, PLUMBING AND<br>FINISHES THROUGHOUT. TWO PARKING SPACES PROVIDED<br>ALONG PUBLIC ALLEY.<br><u>VICINITY MAP</u>                                                                                                                                                                                                                                                                                                                                                                                                                                                                                                                                                                                                                                                                                                                                                                                                                                                                                                                                                                                                                                                                                                                                                                                                                                                                                                                                                                                                                                                                                                                                                                                                                                                                                                                                                                                                                                                              | EXIST SOUND TRANS:NA/<br>PROP SOUND TRANS:<br>EXIST AUTO SPRINKLERS:<br>PROP AUTO SPRINKLERS:<br>EXIST FIRE ALARM:<br>PROP FIRE ALARM:                                                | STC50 IIC50 BETWEEN UNITS<br>N/A<br>YES<br>N/A<br>YES, HARDWIRED AND INTERCONNECT                                                                                                                                                                                                               |
|   | New Street Stree | DC CONSTRUCTION CODES<br>TITLE 12 DCMR, DC CONSTR<br>BUILDING CODE:<br>ELECTRICAL CODE:<br>MECHANICAL CODE:<br>PLUMBING:<br>FIRE CODE:<br>ENERGY CONSERVATION:<br>GREEN CONSTRUCTION: | RUCTION CODE SUPPLEMENT (2013)<br>2012 INTERNATIONAL BUILDING CODE (<br>2011 NATIONAL ELECTRICAL CODE (NF<br>2012 INTERNATIONAL MECHANICAL CO<br>2012 INTERNATIONAL PLUMBING CODE<br>2012 INTERNATIONAL FIRE CODE (IFC)<br>2012 INTERNATIONAL ENERGY CONSEF<br>2012 ICC GREEN CONSTRUCTION CODE |
|   | Kent PI NE                                                                                                                                                                                                                                                                                                                                                                                                                                                                                                                                                                                                                                                                                                                                                                                                                                                                                                                                                                                                                                                                                                                                                                                                                                                                                                                                                                                                                                                                                                                                                                                                                                                                                                                                                                                                                                                                                                                                                                                                                                                                                                                     | FIRE RATINGS:<br>PARTY WALLS:<br>STAIR ENCLOSURES:<br>FLOOR/CEILING:<br>FLOOR/ROOF:<br>TENANT SEP. WALLS:                                                                             | 2 HR (UL U301 ABOVE GRADE / U<br>1 HR (UL U311)<br>1 HR (UL U570)<br>1 HR (UL L570)<br>1 HR (UL U311)                                                                                                                                                                                           |