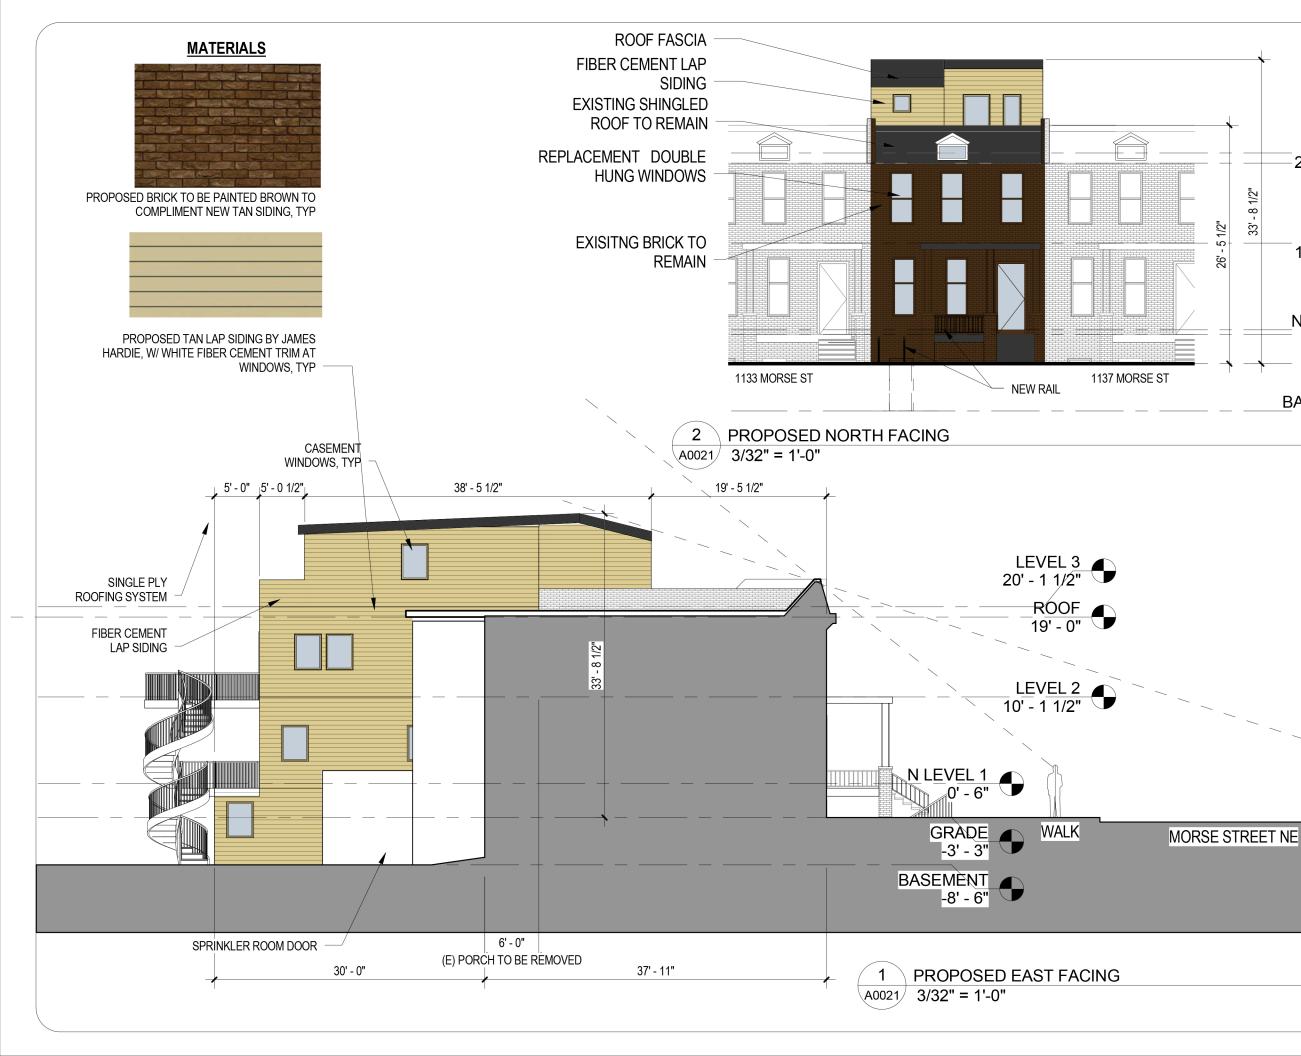

|   | DRAWING INDEX                                                                                                                                                                                                                                                                                                                                                                                                                                                                                                                                                                                                                                                                                                                                                                                                                                                                                                                                                                                                                                                                                                                                                                                                                                                                                                                                                                                                                                                                                                                                                                                                                                                                                                                                                                                                                                                                                                                                                                                                                                                                                                                  | CODE ANALYSIS/DESIGN CRITERIA                                                                                                                                                         |                                                                                                                                                                                                                                                                                                 |
|---|--------------------------------------------------------------------------------------------------------------------------------------------------------------------------------------------------------------------------------------------------------------------------------------------------------------------------------------------------------------------------------------------------------------------------------------------------------------------------------------------------------------------------------------------------------------------------------------------------------------------------------------------------------------------------------------------------------------------------------------------------------------------------------------------------------------------------------------------------------------------------------------------------------------------------------------------------------------------------------------------------------------------------------------------------------------------------------------------------------------------------------------------------------------------------------------------------------------------------------------------------------------------------------------------------------------------------------------------------------------------------------------------------------------------------------------------------------------------------------------------------------------------------------------------------------------------------------------------------------------------------------------------------------------------------------------------------------------------------------------------------------------------------------------------------------------------------------------------------------------------------------------------------------------------------------------------------------------------------------------------------------------------------------------------------------------------------------------------------------------------------------|---------------------------------------------------------------------------------------------------------------------------------------------------------------------------------------|-------------------------------------------------------------------------------------------------------------------------------------------------------------------------------------------------------------------------------------------------------------------------------------------------|
| - | COV COVER<br>COV2 EXISTING PHOTOS<br>AD0011EXISTING FLOOR PLANS                                                                                                                                                                                                                                                                                                                                                                                                                                                                                                                                                                                                                                                                                                                                                                                                                                                                                                                                                                                                                                                                                                                                                                                                                                                                                                                                                                                                                                                                                                                                                                                                                                                                                                                                                                                                                                                                                                                                                                                                                                                                | ADDRESS:<br>SQUARE/LOT:<br>ZONE:                                                                                                                                                      | 1135 MORSE STREET NE<br>4070/0145<br>RF-1                                                                                                                                                                                                                                                       |
|   | AD0012EXISTING FLOOR PLANS<br>AD0021EXISTING ELEVATIONS<br>A0010 PROP. SITE PLAN<br>A0011 PROP. FLOOR PLANS                                                                                                                                                                                                                                                                                                                                                                                                                                                                                                                                                                                                                                                                                                                                                                                                                                                                                                                                                                                                                                                                                                                                                                                                                                                                                                                                                                                                                                                                                                                                                                                                                                                                                                                                                                                                                                                                                                                                                                                                                    | EXISTING USE:<br>PROPOSED USE:<br>CONSTRUCTION TYPE:                                                                                                                                  | SINGLE FAMILY<br>R2 (3 UNITS WITH BZA)<br>VB                                                                                                                                                                                                                                                    |
|   | A0012PROP. FLOOR PLANSA0013PROP. FLOOR PLANSA0020PROP. AXONSA0020APHOTO STITCHA0021PROP. ELEVATIONSA0022PROP. ELEVATIONSA0022AELEVATION COMPARISONSA0023SUN STUDIES                                                                                                                                                                                                                                                                                                                                                                                                                                                                                                                                                                                                                                                                                                                                                                                                                                                                                                                                                                                                                                                                                                                                                                                                                                                                                                                                                                                                                                                                                                                                                                                                                                                                                                                                                                                                                                                                                                                                                            | TOTAL LOT AREA:<br>TOTAL LOT WIDTH:<br>EXISTING HEIGHT:<br>PROPOSED HEIGHT:<br>ALLOWABLE LOT OCC:<br>EXIST LOT OCC:<br>PROPOSED LOT OCC:                                              | 2,798 SF<br>19'-3"<br>30'-0" (2 STORIES + CELLAR)<br>34'-6" (3 STORIES + CELLAR)<br>1678 (60%)<br>742 SF (27%)<br>1360 SF (49%)                                                                                                                                                                 |
|   | A0024SUN STUDIESA0025SUN STUDIESA0026SUN STUDIESA0027SUN STUDIESA0028SUN STUDIES                                                                                                                                                                                                                                                                                                                                                                                                                                                                                                                                                                                                                                                                                                                                                                                                                                                                                                                                                                                                                                                                                                                                                                                                                                                                                                                                                                                                                                                                                                                                                                                                                                                                                                                                                                                                                                                                                                                                                                                                                                               | ALLOWABLE REAR YARD:<br>EXIST REAR YARD:<br>PROPOSED REAR YARD:<br>EXISTING PARKING:<br>PROPOSED PARKING:                                                                             | 20'-0"<br>92'-6"<br>62'-7"<br>2<br>4 (2 TANDEM SPOTS)                                                                                                                                                                                                                                           |
|   | SCOPE OF WORK                                                                                                                                                                                                                                                                                                                                                                                                                                                                                                                                                                                                                                                                                                                                                                                                                                                                                                                                                                                                                                                                                                                                                                                                                                                                                                                                                                                                                                                                                                                                                                                                                                                                                                                                                                                                                                                                                                                                                                                                                                                                                                                  | FRONT YARD:<br>EXIST DWELLING UNITS:<br>PROP DWELLING UNITS:                                                                                                                          | N/A NO CHANGE<br>1<br>3                                                                                                                                                                                                                                                                         |
| - | RENOVATE EXISTING SINGLE FAMILY ROW HOME INTO 3 UNIT<br>RESIDENTIAL BUILDING. INCLUDES 3RD STORY AND REAR<br>ADDITION. NEW ELECTRICAL, MECHANICAL, PLUMBING AND<br>FINISHES THROUGHOUT. TWO PARKING SPACES PROVIDED<br>ALONG PUBLIC ALLEY.<br><u>VICINITY MAP</u>                                                                                                                                                                                                                                                                                                                                                                                                                                                                                                                                                                                                                                                                                                                                                                                                                                                                                                                                                                                                                                                                                                                                                                                                                                                                                                                                                                                                                                                                                                                                                                                                                                                                                                                                                                                                                                                              | EXIST SOUND TRANS:NA/<br>PROP SOUND TRANS:<br>EXIST AUTO SPRINKLERS:<br>PROP AUTO SPRINKLERS:<br>EXIST FIRE ALARM:<br>PROP FIRE ALARM:                                                | STC50 IIC50 BETWEEN UNITS<br>N/A<br>YES<br>N/A<br>YES, HARDWIRED AND INTERCONNECT                                                                                                                                                                                                               |
|   | New Street Stree | DC CONSTRUCTION CODES<br>TITLE 12 DCMR, DC CONSTR<br>BUILDING CODE:<br>ELECTRICAL CODE:<br>MECHANICAL CODE:<br>PLUMBING:<br>FIRE CODE:<br>ENERGY CONSERVATION:<br>GREEN CONSTRUCTION: | RUCTION CODE SUPPLEMENT (2013)<br>2012 INTERNATIONAL BUILDING CODE (<br>2011 NATIONAL ELECTRICAL CODE (NF<br>2012 INTERNATIONAL MECHANICAL CO<br>2012 INTERNATIONAL PLUMBING CODE<br>2012 INTERNATIONAL FIRE CODE (IFC)<br>2012 INTERNATIONAL ENERGY CONSEF<br>2012 ICC GREEN CONSTRUCTION CODE |
|   | Kent PI NE                                                                                                                                                                                                                                                                                                                                                                                                                                                                                                                                                                                                                                                                                                                                                                                                                                                                                                                                                                                                                                                                                                                                                                                                                                                                                                                                                                                                                                                                                                                                                                                                                                                                                                                                                                                                                                                                                                                                                                                                                                                                                                                     | FIRE RATINGS:<br>PARTY WALLS:<br>STAIR ENCLOSURES:<br>FLOOR/CEILING:<br>FLOOR/ROOF:<br>TENANT SEP. WALLS:                                                                             | 2 HR (UL U301 ABOVE GRADE / U<br>1 HR (UL U311)<br>1 HR (UL U570)<br>1 HR (UL L570)<br>1 HR (UL U311)                                                                                                                                                                                           |