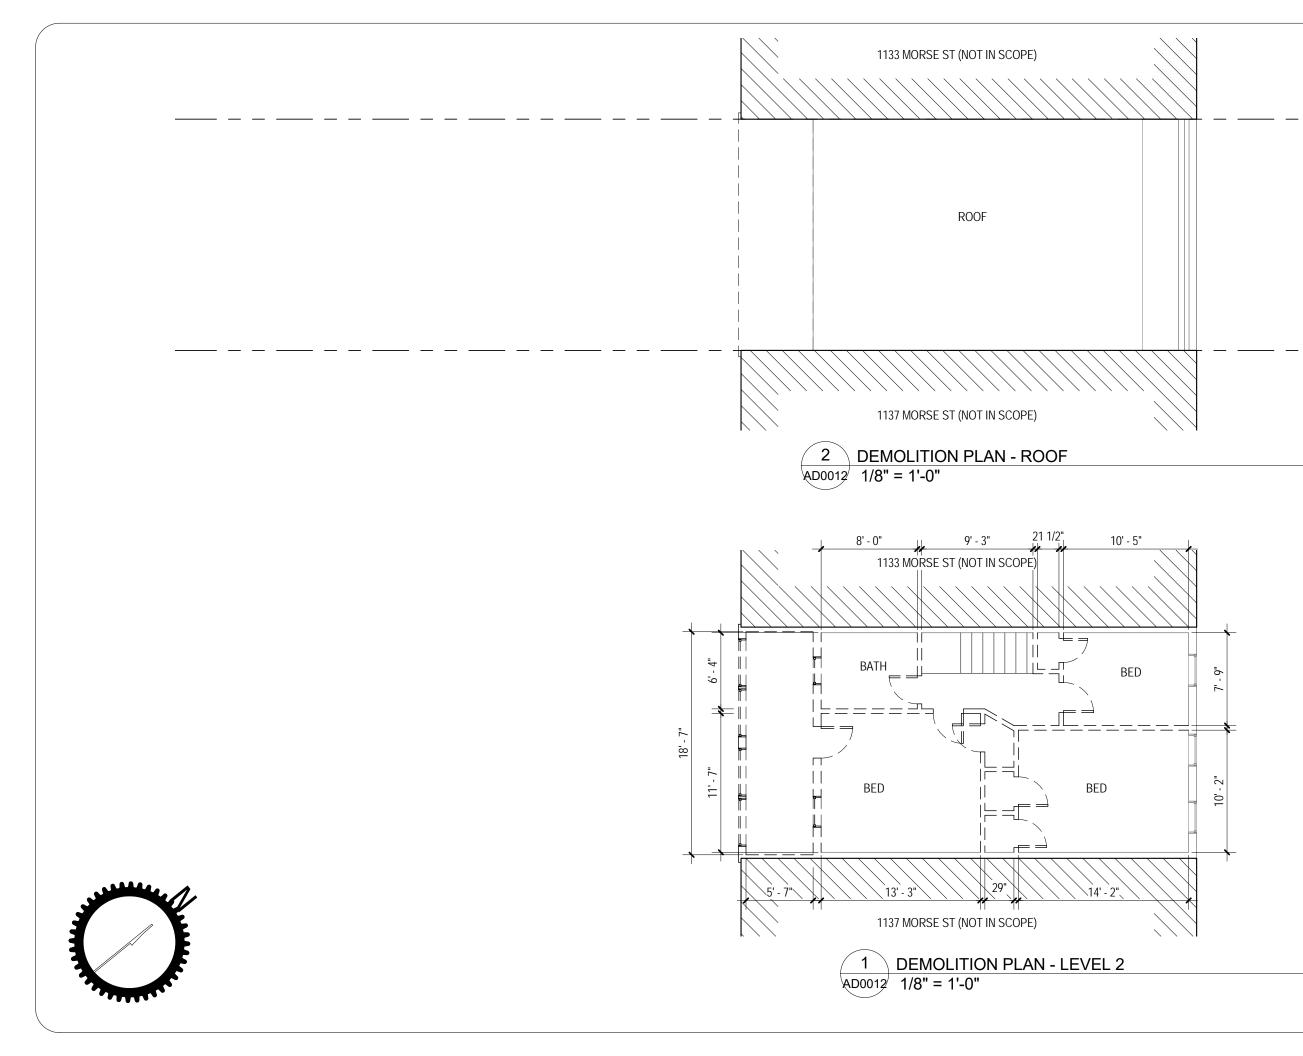

|   | DRAWING INDEX                                                                                                                                                                                                                                                                                                                                                                                                                                                                                                                                                                                                                                                                                                                                                                                                                                                                                                                                                                                                                                                                                                                                                                                                                                                                                                                                                                                                                                                                                                                                                                                                                                                                                                                                                                                                                                                                                                                                                                                                                                                                                                                  | CODE ANALYSIS/DESIGN CRITERIA                                                                                                                                                         |                                                                                                                                                                                                                                                                                                 |
|---|--------------------------------------------------------------------------------------------------------------------------------------------------------------------------------------------------------------------------------------------------------------------------------------------------------------------------------------------------------------------------------------------------------------------------------------------------------------------------------------------------------------------------------------------------------------------------------------------------------------------------------------------------------------------------------------------------------------------------------------------------------------------------------------------------------------------------------------------------------------------------------------------------------------------------------------------------------------------------------------------------------------------------------------------------------------------------------------------------------------------------------------------------------------------------------------------------------------------------------------------------------------------------------------------------------------------------------------------------------------------------------------------------------------------------------------------------------------------------------------------------------------------------------------------------------------------------------------------------------------------------------------------------------------------------------------------------------------------------------------------------------------------------------------------------------------------------------------------------------------------------------------------------------------------------------------------------------------------------------------------------------------------------------------------------------------------------------------------------------------------------------|---------------------------------------------------------------------------------------------------------------------------------------------------------------------------------------|-------------------------------------------------------------------------------------------------------------------------------------------------------------------------------------------------------------------------------------------------------------------------------------------------|
| - | COV COVER<br>COV2 EXISTING PHOTOS<br>AD0011EXISTING FLOOR PLANS                                                                                                                                                                                                                                                                                                                                                                                                                                                                                                                                                                                                                                                                                                                                                                                                                                                                                                                                                                                                                                                                                                                                                                                                                                                                                                                                                                                                                                                                                                                                                                                                                                                                                                                                                                                                                                                                                                                                                                                                                                                                | ADDRESS:<br>SQUARE/LOT:<br>ZONE:                                                                                                                                                      | 1135 MORSE STREET NE<br>4070/0145<br>RF-1                                                                                                                                                                                                                                                       |
|   | AD0012EXISTING FLOOR PLANS<br>AD0021EXISTING ELEVATIONS<br>A0010 PROP. SITE PLAN<br>A0011 PROP. FLOOR PLANS                                                                                                                                                                                                                                                                                                                                                                                                                                                                                                                                                                                                                                                                                                                                                                                                                                                                                                                                                                                                                                                                                                                                                                                                                                                                                                                                                                                                                                                                                                                                                                                                                                                                                                                                                                                                                                                                                                                                                                                                                    | EXISTING USE:<br>PROPOSED USE:<br>CONSTRUCTION TYPE:                                                                                                                                  | SINGLE FAMILY<br>R2 (3 UNITS WITH BZA)<br>VB                                                                                                                                                                                                                                                    |
|   | A0012PROP. FLOOR PLANSA0013PROP. FLOOR PLANSA0020PROP. AXONSA0020APHOTO STITCHA0021PROP. ELEVATIONSA0022PROP. ELEVATIONSA0022AELEVATION COMPARISONSA0023SUN STUDIES                                                                                                                                                                                                                                                                                                                                                                                                                                                                                                                                                                                                                                                                                                                                                                                                                                                                                                                                                                                                                                                                                                                                                                                                                                                                                                                                                                                                                                                                                                                                                                                                                                                                                                                                                                                                                                                                                                                                                            | TOTAL LOT AREA:<br>TOTAL LOT WIDTH:<br>EXISTING HEIGHT:<br>PROPOSED HEIGHT:<br>ALLOWABLE LOT OCC:<br>EXIST LOT OCC:<br>PROPOSED LOT OCC:                                              | 2,798 SF<br>19'-3"<br>30'-0" (2 STORIES + CELLAR)<br>34'-6" (3 STORIES + CELLAR)<br>1678 (60%)<br>742 SF (27%)<br>1360 SF (49%)                                                                                                                                                                 |
|   | A0024SUN STUDIESA0025SUN STUDIESA0026SUN STUDIESA0027SUN STUDIESA0028SUN STUDIES                                                                                                                                                                                                                                                                                                                                                                                                                                                                                                                                                                                                                                                                                                                                                                                                                                                                                                                                                                                                                                                                                                                                                                                                                                                                                                                                                                                                                                                                                                                                                                                                                                                                                                                                                                                                                                                                                                                                                                                                                                               | ALLOWABLE REAR YARD:<br>EXIST REAR YARD:<br>PROPOSED REAR YARD:<br>EXISTING PARKING:<br>PROPOSED PARKING:                                                                             | 20'-0"<br>92'-6"<br>62'-7"<br>2<br>4 (2 TANDEM SPOTS)                                                                                                                                                                                                                                           |
|   | SCOPE OF WORK                                                                                                                                                                                                                                                                                                                                                                                                                                                                                                                                                                                                                                                                                                                                                                                                                                                                                                                                                                                                                                                                                                                                                                                                                                                                                                                                                                                                                                                                                                                                                                                                                                                                                                                                                                                                                                                                                                                                                                                                                                                                                                                  | FRONT YARD:<br>EXIST DWELLING UNITS:<br>PROP DWELLING UNITS:                                                                                                                          | N/A NO CHANGE<br>1<br>3                                                                                                                                                                                                                                                                         |
| - | RENOVATE EXISTING SINGLE FAMILY ROW HOME INTO 3 UNIT<br>RESIDENTIAL BUILDING. INCLUDES 3RD STORY AND REAR<br>ADDITION. NEW ELECTRICAL, MECHANICAL, PLUMBING AND<br>FINISHES THROUGHOUT. TWO PARKING SPACES PROVIDED<br>ALONG PUBLIC ALLEY.<br><u>VICINITY MAP</u>                                                                                                                                                                                                                                                                                                                                                                                                                                                                                                                                                                                                                                                                                                                                                                                                                                                                                                                                                                                                                                                                                                                                                                                                                                                                                                                                                                                                                                                                                                                                                                                                                                                                                                                                                                                                                                                              | EXIST SOUND TRANS:NA/<br>PROP SOUND TRANS:<br>EXIST AUTO SPRINKLERS:<br>PROP AUTO SPRINKLERS:<br>EXIST FIRE ALARM:<br>PROP FIRE ALARM:                                                | STC50 IIC50 BETWEEN UNITS<br>N/A<br>YES<br>N/A<br>YES, HARDWIRED AND INTERCONNECT                                                                                                                                                                                                               |
|   | New Street Stree | DC CONSTRUCTION CODES<br>TITLE 12 DCMR, DC CONSTR<br>BUILDING CODE:<br>ELECTRICAL CODE:<br>MECHANICAL CODE:<br>PLUMBING:<br>FIRE CODE:<br>ENERGY CONSERVATION:<br>GREEN CONSTRUCTION: | RUCTION CODE SUPPLEMENT (2013)<br>2012 INTERNATIONAL BUILDING CODE (<br>2011 NATIONAL ELECTRICAL CODE (NF<br>2012 INTERNATIONAL MECHANICAL CO<br>2012 INTERNATIONAL PLUMBING CODE<br>2012 INTERNATIONAL FIRE CODE (IFC)<br>2012 INTERNATIONAL ENERGY CONSEF<br>2012 ICC GREEN CONSTRUCTION CODE |
|   | Kent PI NE                                                                                                                                                                                                                                                                                                                                                                                                                                                                                                                                                                                                                                                                                                                                                                                                                                                                                                                                                                                                                                                                                                                                                                                                                                                                                                                                                                                                                                                                                                                                                                                                                                                                                                                                                                                                                                                                                                                                                                                                                                                                                                                     | FIRE RATINGS:<br>PARTY WALLS:<br>STAIR ENCLOSURES:<br>FLOOR/CEILING:<br>FLOOR/ROOF:<br>TENANT SEP. WALLS:                                                                             | 2 HR (UL U301 ABOVE GRADE / U<br>1 HR (UL U311)<br>1 HR (UL U570)<br>1 HR (UL L570)<br>1 HR (UL U311)                                                                                                                                                                                           |