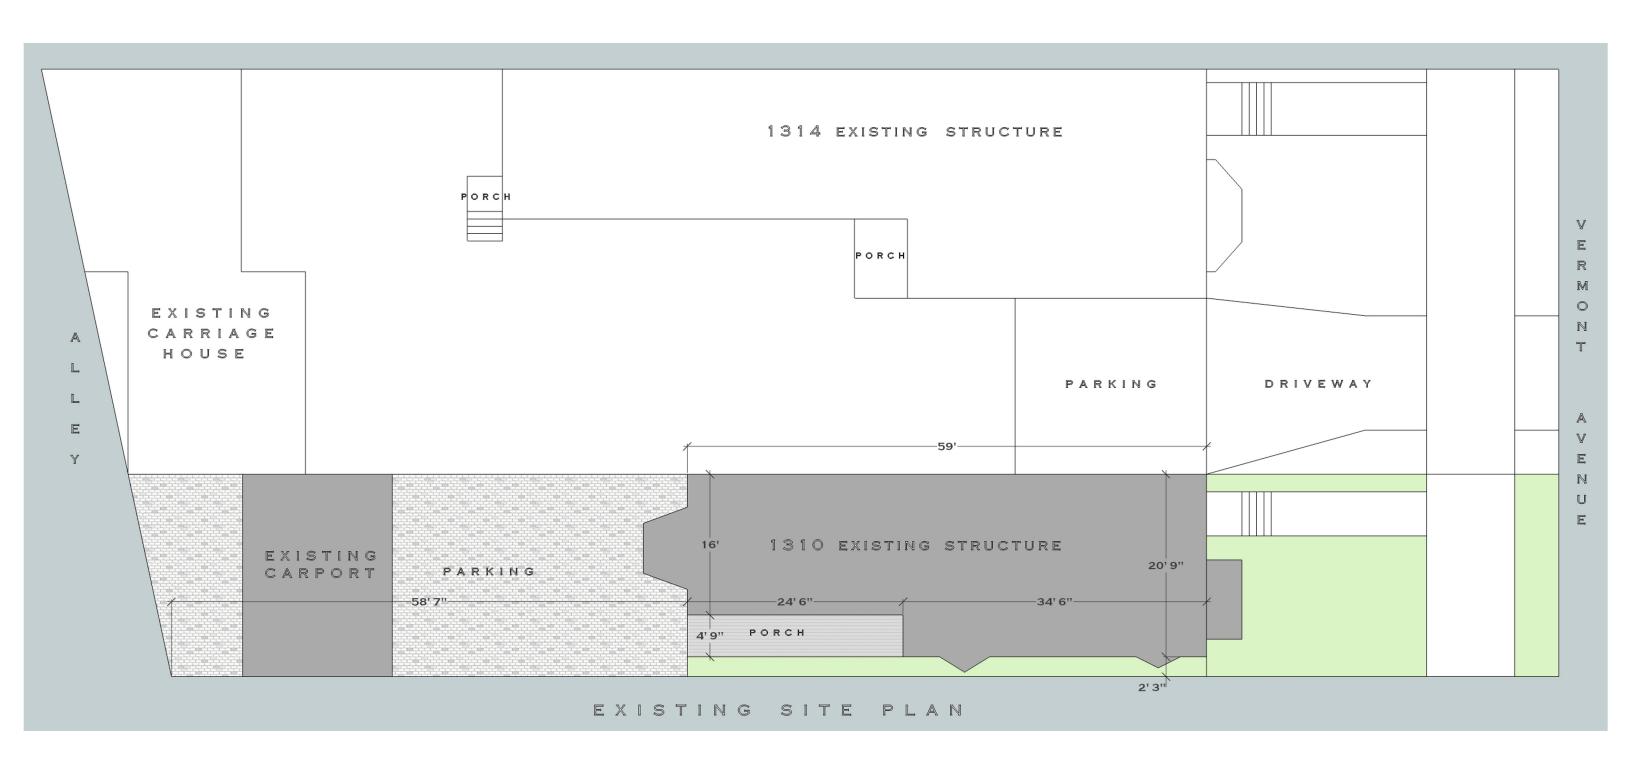

PROPOSED PLANS
FOR
1310 VERMONT AVE NW

The attached draqwing is the exclusive property of Arcadia Design and is protected under the United States and International Copyright laws. The image may not be reproduced, copied, transmitted or manipulated without the written permission of Arcadia Design. Use of any image as the basis for another photographic concept or illustration (digital, artist rendering or alike) is a violation of the United States and International Copyright laws.