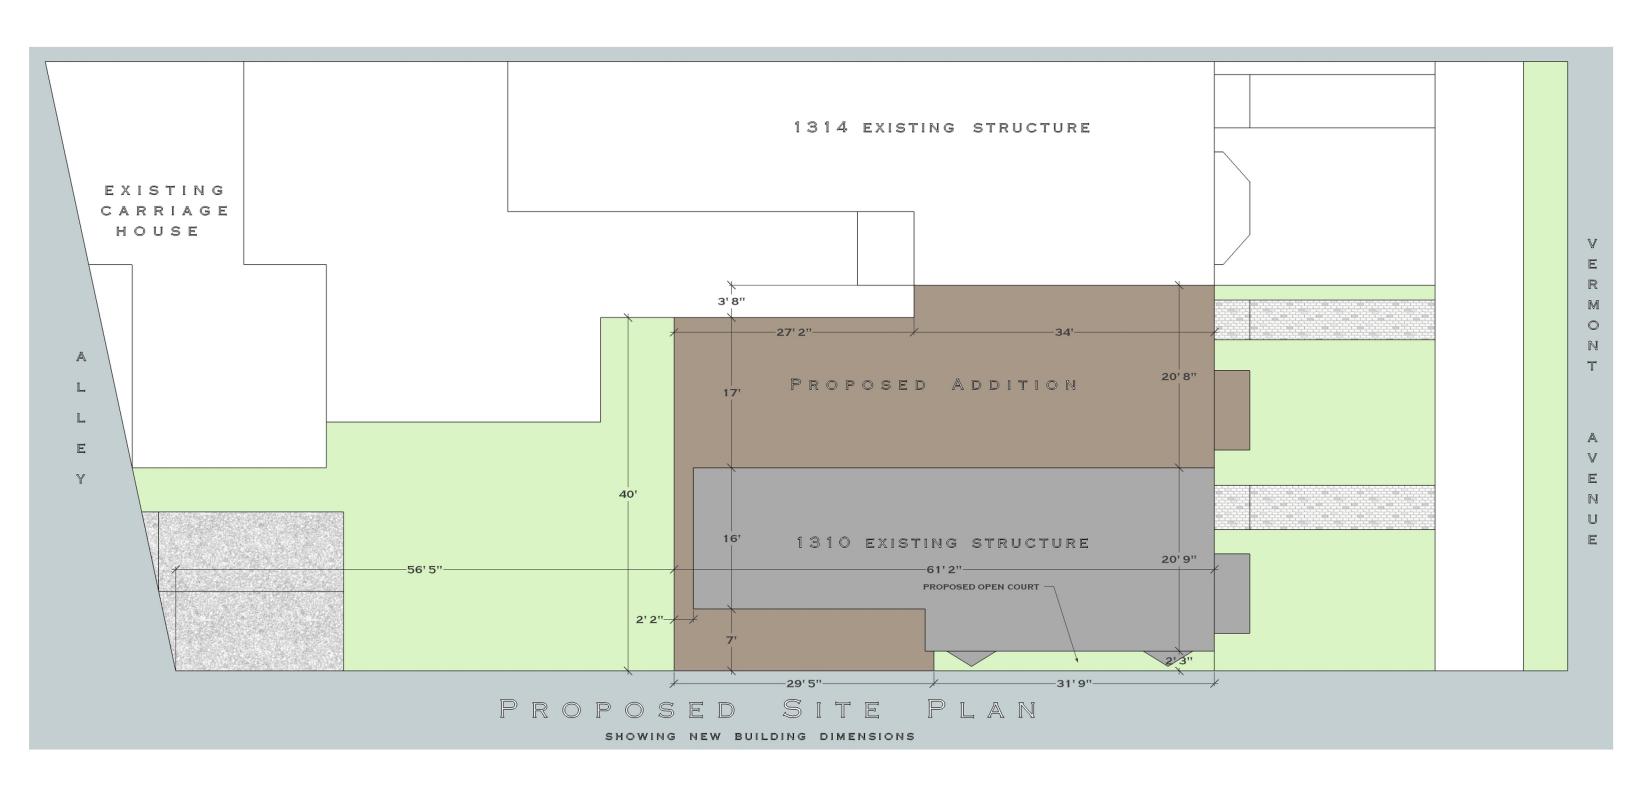

PROPOSED PLANS
FOR
1310 VERMONT AVE NW

ARCADIA DESIGN
1737 JOHNSON AVENW
WASHINGTON DC 20009
jfoster@arcadiadesign-dc.com 202-234-8222

The attached draqwing is the exclusive property of Arcadia Design and is protected under the United States and International Copyright laws. The image may not be reproduced, copied, transmitted or manipulated without the written permission of Arcadia Design. Use of any image as the basis for another photographic concept or illustration (digital, artist rendering or alike) is a violation of the United States and International Copyright laws.