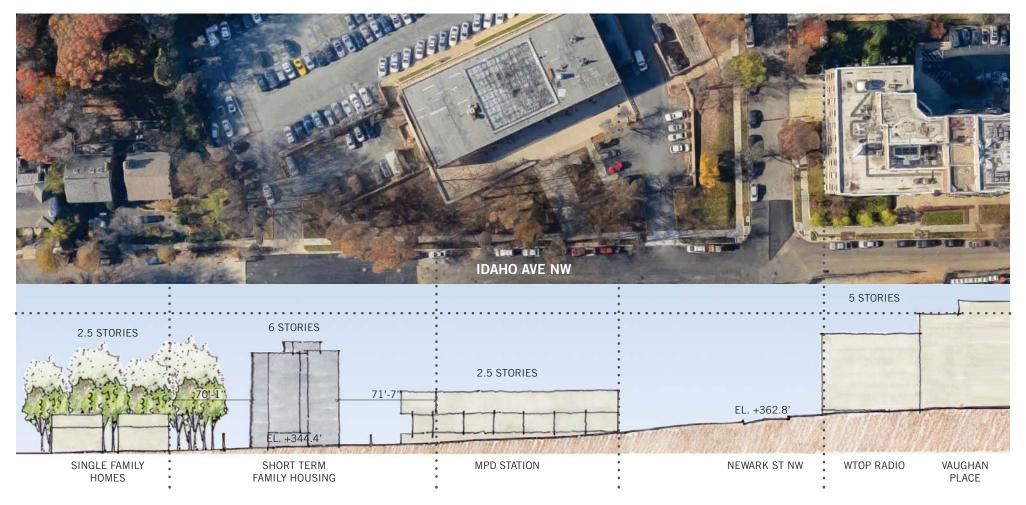

CASE NO.19450 EXHIBIT NO.75A2

3320 IDAHO AVE NW, WASHINGTON, DC

3320 IDAHO AVE NW, WASHINGTON, DC

3320 IDAHO AVE NW, WASHINGTON, DC

All drawings, plans, details for concept only and require full exploration before construction plan can be completed. Design, Specs, Field Conditions and Engineering require verfication and subject to change. All interior partition locations shown, including number, size and location of units, stairs and elevators are preliminary and shown for illustrative purposes only. Final layout will vary.