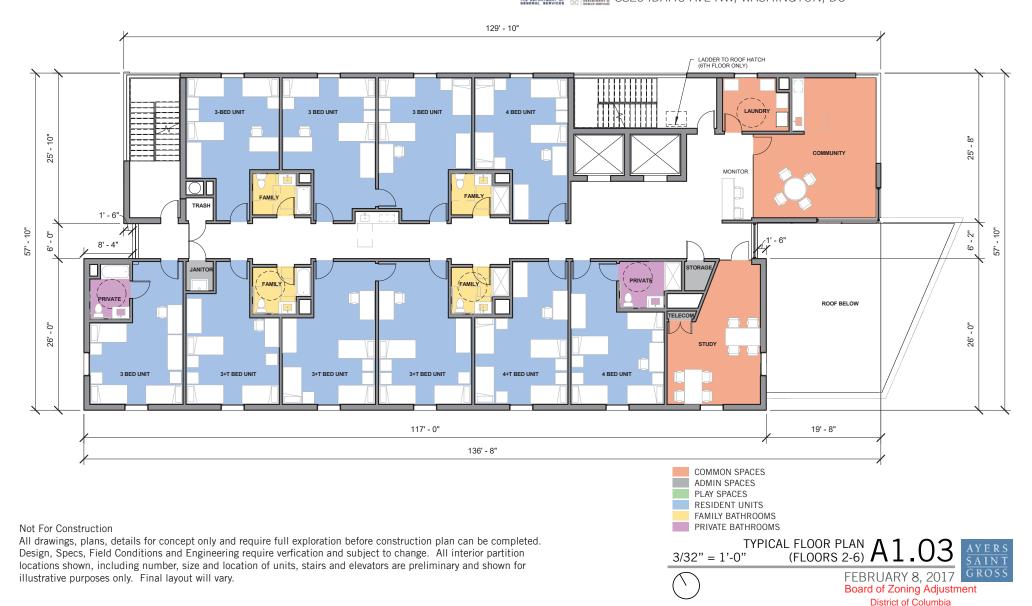

#### Not For Construction

All drawings, plans, details for concept only and require full exploration before construction plan can be completed. Design, Specs, Field Conditions and Engineering require vertication and subject to change. All interior partition locations shown, including number, size and location of units, stairs and elevators are preliminary and shown for illustrative purposes only. Final layout will vary.

3320 IDAHO AVE NW, WASHINGTON, DC

All drawings, plans, details for concept only and require full exploration before construction plan can be completed. Design, Specs, Field Conditions and Engineering require verfication and subject to change. All interior partition locations shown, including number, size and location of units, stairs and elevators are preliminary and shown for illustrative purposes only. Final layout will vary.