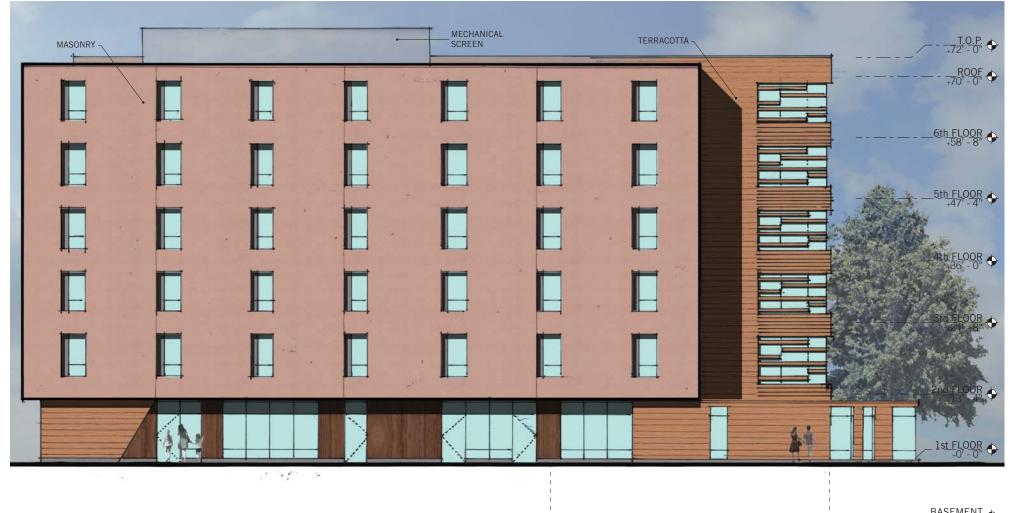

SOUTH ELEVATION A2.02

FEBRUARY 8, 2017

3320 IDAHO AVE NW, WASHINGTON, DC

Not For Construction All drawings, plans, details for concept only and require full exploration before construction plan can be completed. Design, Specs, Field Conditions and Engineering require verification and subject to change. All interior partition locations shown, including number, size and location of units, stairs and elevators are preliminary and shown for illustrative purposes only. Final layout will vary.

NORTH ELEVATION A2.04 FEBRUARY 8, 2017

DGS 3320 IDAHO AVE NW, WASHINGTON, DC

Not For Construction

All drawings, plans, details for concept only and require full exploration before construction plan can be completed. Design, Specs, Field Conditions and Engineering require verfication and subject to change. All interior partition locations shown, including number, size and location of units, stairs and elevators are preliminary and shown for illustrative purposes only. Final layout will vary.