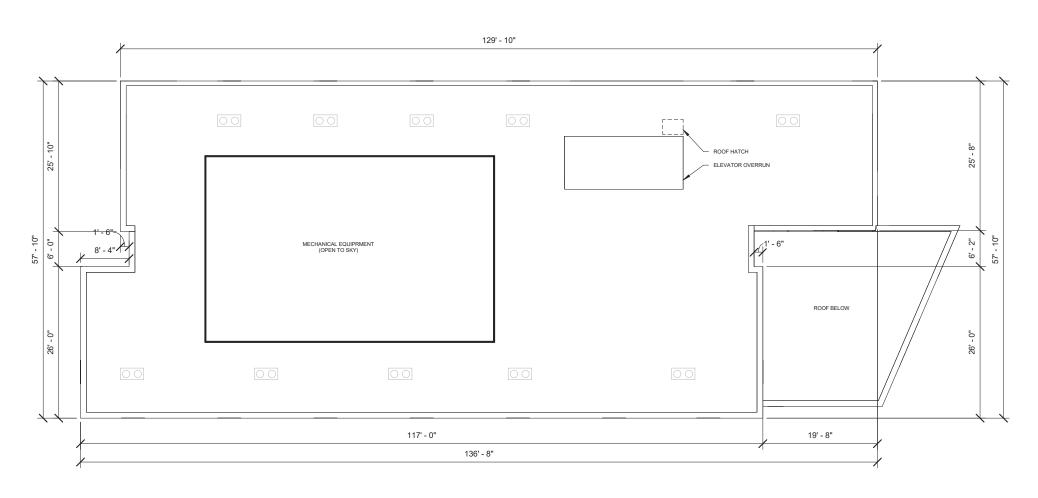

Not For Construction

All drawings, plans, details for concept only and require full exploration before construction plan can be completed. Design, Specs, Field Conditions and Engineering require vertication and subject to change. All interior partition locations shown, including number, size and location of units, stairs and elevators are preliminary and shown for illustrative purposes only. Final layout will vary.

3320 IDAHO AVE NW, WASHINGTON, DC

Not For Construction

All drawings, plans, details for concept only and require full exploration before construction plan can be completed. Design, Specs, Field Conditions and Engineering require vertication and subject to change. All interior partition locations shown, including number, size and location of units, stairs and elevators are preliminary and shown for illustrative purposes only. Final layout will vary.