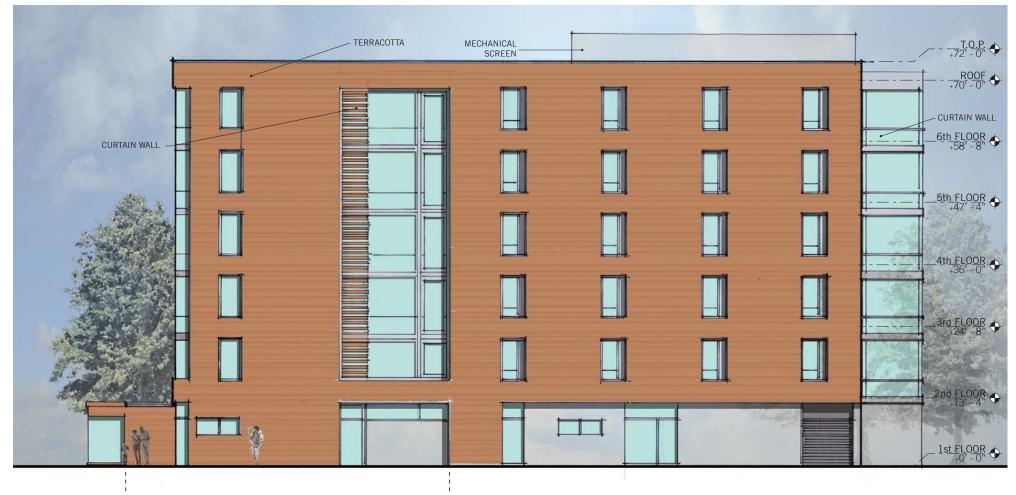

EAST ELEVATION A2.01 FEBRUARY 8, 2017

3320 IDAHO AVE NW, WASHINGTON, DC

Not For Construction

All drawings, plans, details for concept only and require full exploration before construction plan can be completed. Design, Specs, Field Conditions and Engineering require verfication and subject to change. All interior partition locations shown, including number, size and location of units, stairs and elevators are preliminary and shown for illustrative purposes only. Final layout will vary.

SOUTH ELEVATION A2.02

FEBRUARY 8, 2017

3320 IDAHO AVE NW, WASHINGTON, DC

Not For Construction All drawings, plans, details for concept only and require full exploration before construction plan can be completed. Design, Specs, Field Conditions and Engineering require verification and subject to change. All interior partition locations shown, including number, size and location of units, stairs and elevators are preliminary and shown for illustrative purposes only. Final layout will vary.

NORTH ELEVATION A2.04 FEBRUARY 8, 2017

DGS 3320 IDAHO AVE NW, WASHINGTON, DC

Not For Construction

All drawings, plans, details for concept only and require full exploration before construction plan can be completed. Design, Specs, Field Conditions and Engineering require verfication and subject to change. All interior partition locations shown, including number, size and location of units, stairs and elevators are preliminary and shown for illustrative purposes only. Final layout will vary.