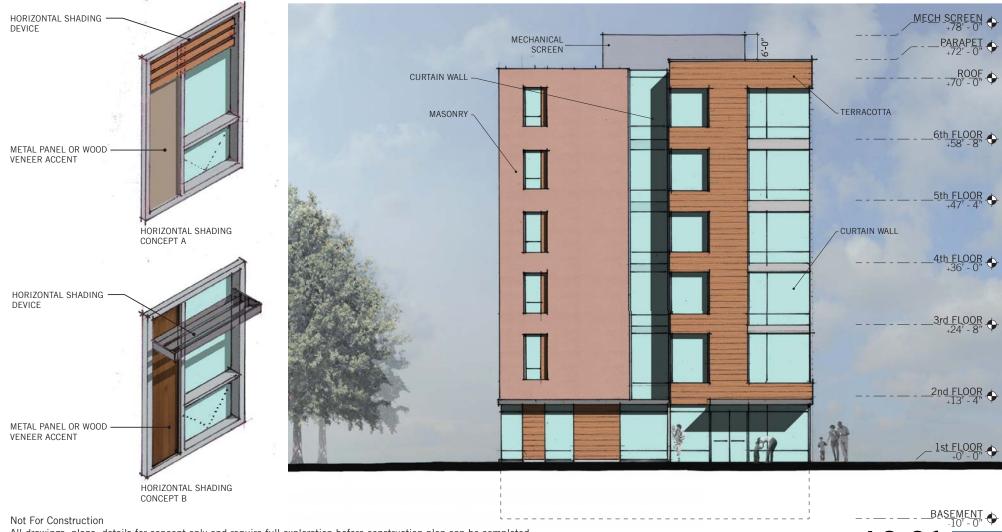

EAST ELEVATION A2.01 FEBRUARY 8, 2017

3320 IDAHO AVE NW, WASHINGTON, DC

Not For Construction

All drawings, plans, details for concept only and require full exploration before construction plan can be completed. Design, Specs, Field Conditions and Engineering require verfication and subject to change. All interior partition locations shown, including number, size and location of units, stairs and elevators are preliminary and shown for illustrative purposes only. Final layout will vary.