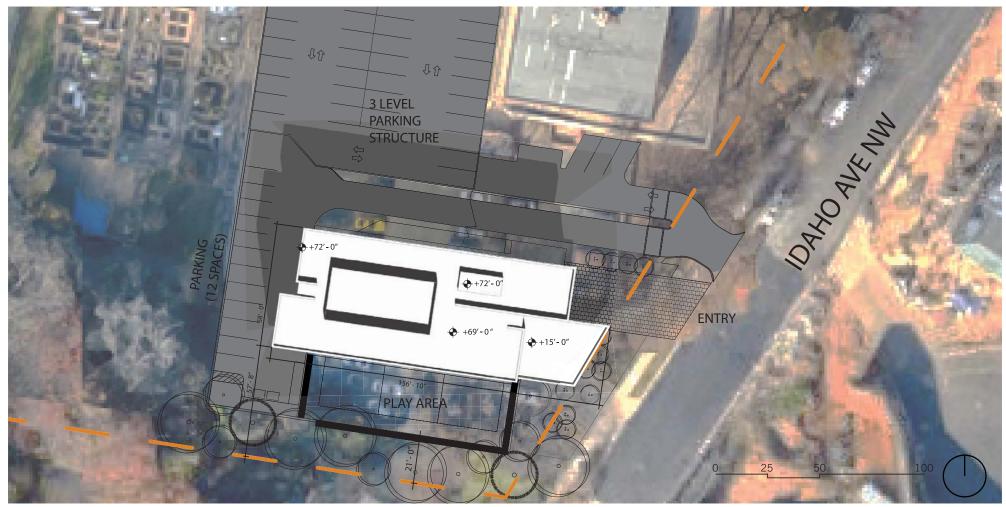

## WARD 3 SHORT TERM FAMILY HOUSING 3320 IDAHO AVE NW, WASHINGTON, DC

All drawings, plans, details for concept only and require full exploration before construction plan can be completed. Design, Specs, Field Conditions and Engineering require verfication and subject to change. All interior partition locations shown, including number, size and location of units, stairs and elevators are preliminary and shown for illustrative purposes only. Final layout will vary.