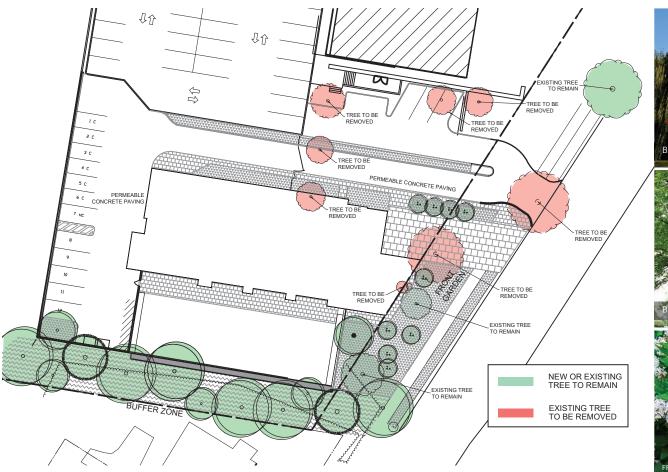

1/32" = 1'-0"

PLANTING PLAN L L . L

3320 IDAHO AVE NW, WASHINGTON, DC

Not For Construction

All drawings, plans, details for concept only and require full exploration before construction plan can be completed. Design, Specs, Field Conditions and Engineering require verfication and subject to change. All interior partition locations shown, including number, size and location of units, stairs and elevators are preliminary and shown for illustrative purposes only. Final layout will vary.