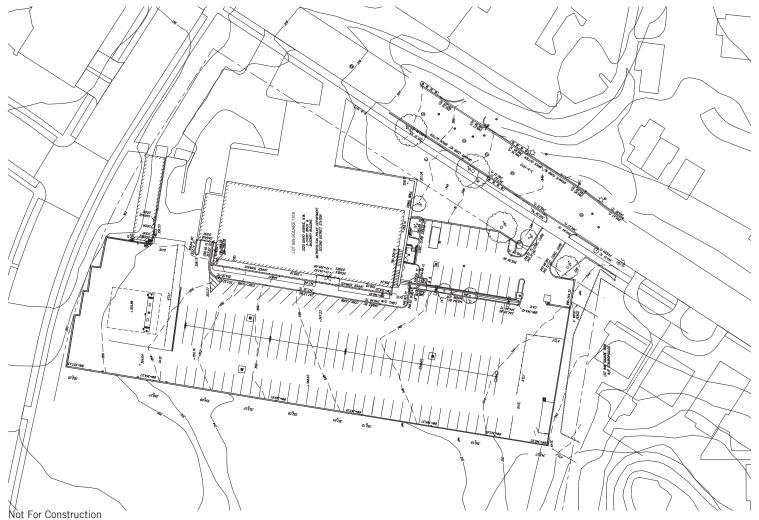

1:700 TOPOGRAPHIC MAP

FEBRUARY 8, 2017 GROSS

3320 IDAHO AVE NW, WASHINGTON, DC

Not For Construction

All drawings, plans, details for concept only and require full exploration before construction plan can be completed. Design, Specs, Field Conditions and Engineering require verfication and subject to change. All interior partition locations shown, including number, size and location of units, stairs and elevators are preliminary and shown for illustrative purposes only. Final layout will vary.

3320 IDAHO AVE NW, WASHINGTON, DC

Not For Construction

All drawings, plans, details for concept only and require full exploration before construction plan can be completed. Design, Specs, Field Conditions and Engineering require verfication and subject to change. All interior partition locations shown, including number, size and location of units, stairs and elevators are preliminary and shown for illustrative purposes only. Final layout will vary.