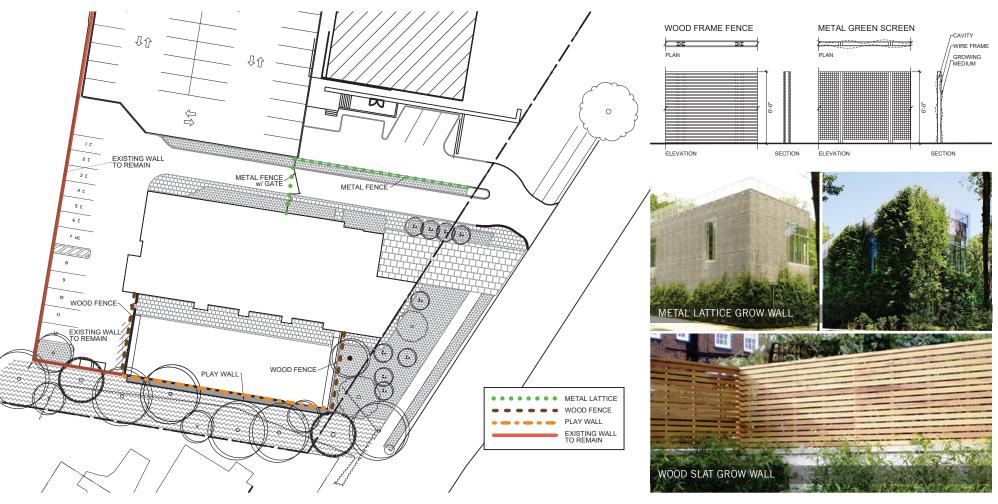

1/32" = 1'-0"

FENCING PLAN L1.2 AYERS SAINT

3320 IDAHO AVE NW, WASHINGTON, DC

Not For Construction

All drawings, plans, details for concept only and require full exploration before construction plan can be completed. Design, Specs, Field Conditions and Engineering require verfication and subject to change. All interior partition locations shown, including number, size and location of units, stairs and elevators are preliminary and shown for illustrative purposes only. Final layout will vary.