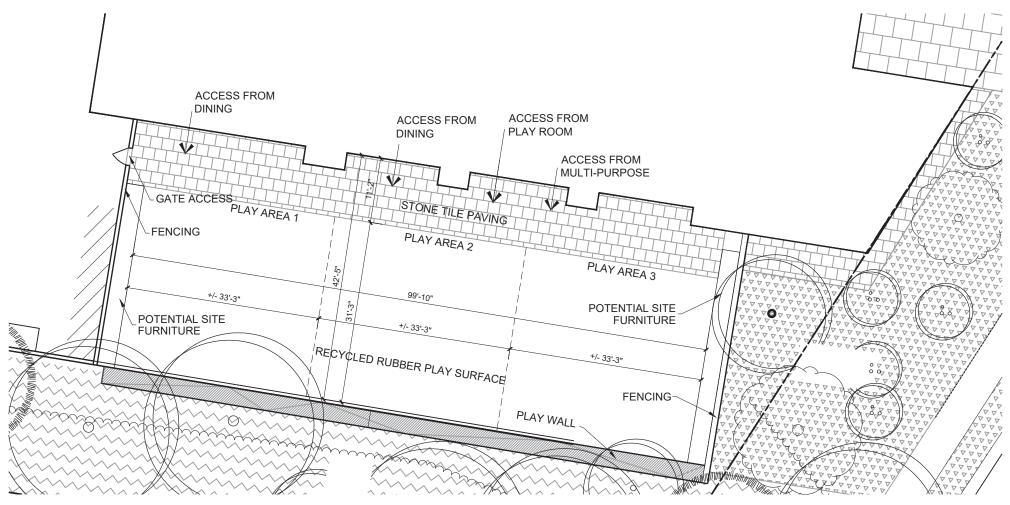

bject to change. All interior partition locations shown, including number, size and location of units, stairs and elevators are preliminary and shown for illustrative purposes only. Final layout will vary.

1/32" = 1'-0"

PLANTING PLAN L L . L









3320 IDAHO AVE NW, WASHINGTON, DC



Not For Construction

All drawings, plans, details for concept only and require full exploration before construction plan can be completed. Design, Specs, Field Conditions and Engineering require verfication and subject to change. All interior partition locations shown, including number, size and location of units, stairs and elevators are preliminary and shown for illustrative purposes only. Final layout will vary.

1/32" = 1'-0"

FENCING PLAN L1.2 AYERS SAINT









3320 IDAHO AVE NW, WASHINGTON, DC



Not For Construction

All drawings, plans, details for concept only and require full exploration before construction plan can be completed. Design, Specs, Field Conditions and Engineering require verfication and subject to change. All interior partition locations shown, including number, size and location of units, stairs and elevators are preliminary and shown for illustrative purposes only. Final layout will vary.



3320 IDAHO AVE NW, WASHINGTON, DC



#### Not For Construction

All drawings, plans, details for concept only and require full exploration before construction plan can be completed. Design, Specs, Field Conditions and Engineering require verfication and subject to change. All interior partition locations shown, including number, size and location of units, stairs and eleva