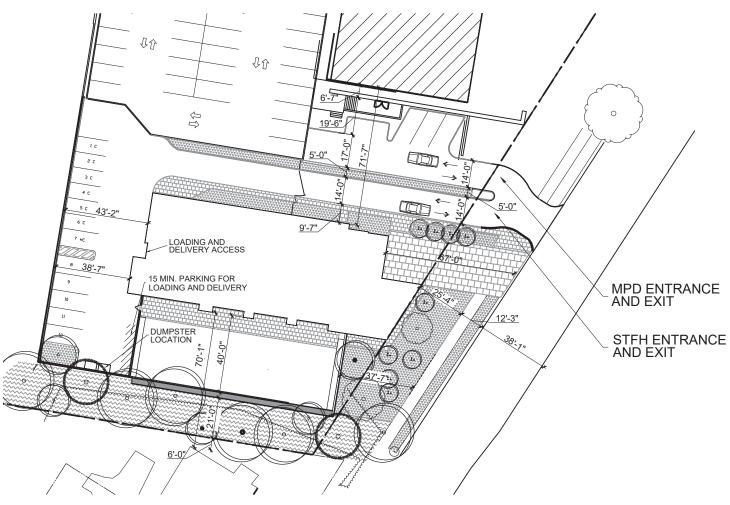

3/32" = 1'-0"

LOADING AND EGRESS PLAN

3320 IDAHO AVE NW, WASHINGTON, DC

The District will provide a contract to an outside vendor for plant and site maitenance at conclusion of construction.