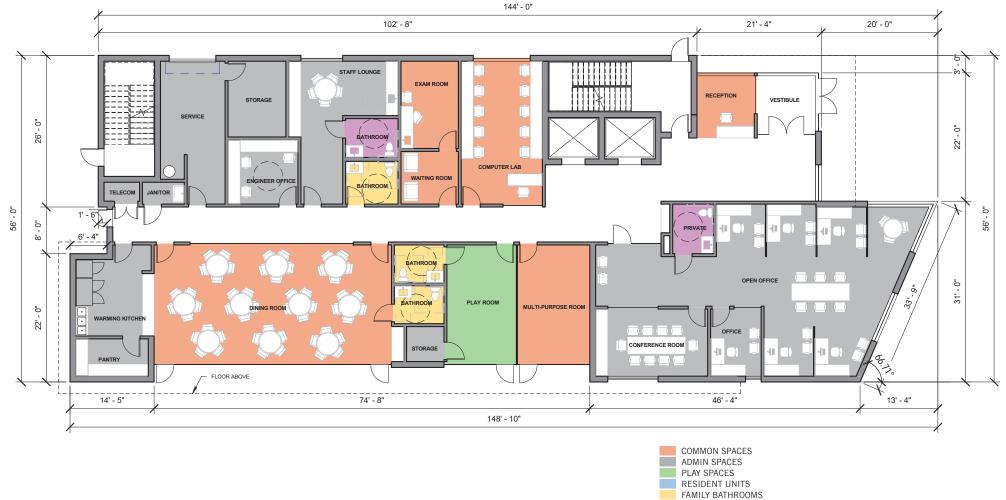

completed. Design, Specs, Field Conditions and Engineering require verfication and subject to change. All interior partition locations shown, including number, size and location of units, stairs and elevators are preliminary and shown for illustrative purposes only. Final layout will vary.



3320 IDAHO AVE NW, WASHINGTON, DC



#### Not For Construction

All drawings, plans, details for concept only and require full exploration before construction plan can be completed. Design, Specs, Field Conditions and Engineering require verfication and subject to change. All interior partition locations shown, including number, size and location of units, stairs and elevators are preliminary and shown for illustrative purposes only. Final layout will vary.







13320 IDAHO AVE NW, WASHINGTON, DC



#### Not For Construction

All drawings, plans, details for concept only and require full exploration before construction plan can be completed. Design, Specs, Field Conditions and Engineering require verfication and subject to change. All interior partition locations shown, including number, size and location of units, stairs and elevators are preliminary and shown for illustrative purposes only. Final layout will vary.

PRIVATE BATHROOMS

3/32" = 1'-0" FIRST FLOOR PLAN A1.02