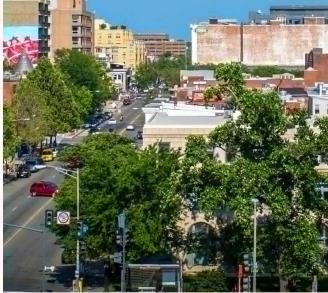

# A Dash of History

Mostly developed in the 1900s, Shaw is lined with little pockets of the past. Cobblestone streets are juxtaposed with modern coffee shops, stores, and nightlife.