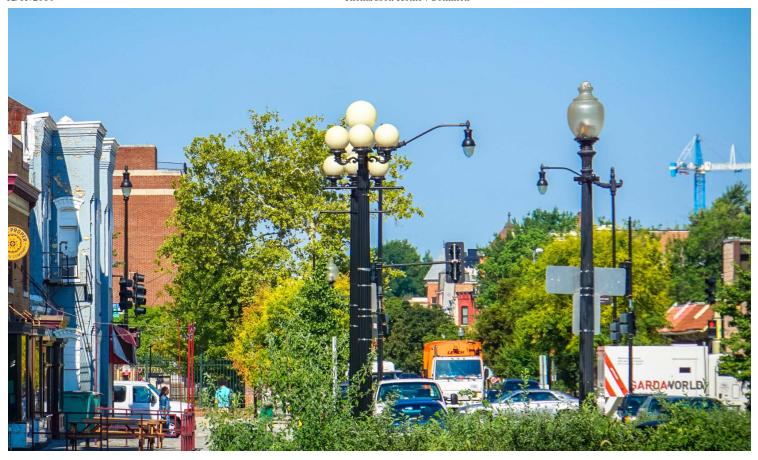

# A Dash of History

Mostly developed in the 1900s, Shaw is lined with little pockets of the past. Cobblestone streets are juxtaposed with modern coffee shops, stores, and nightlife.

## Immerse Yourself in Shaw

Board of Zoning Adjustment District of Columbia CASE NO.19441 EXHIBIT NO.9I