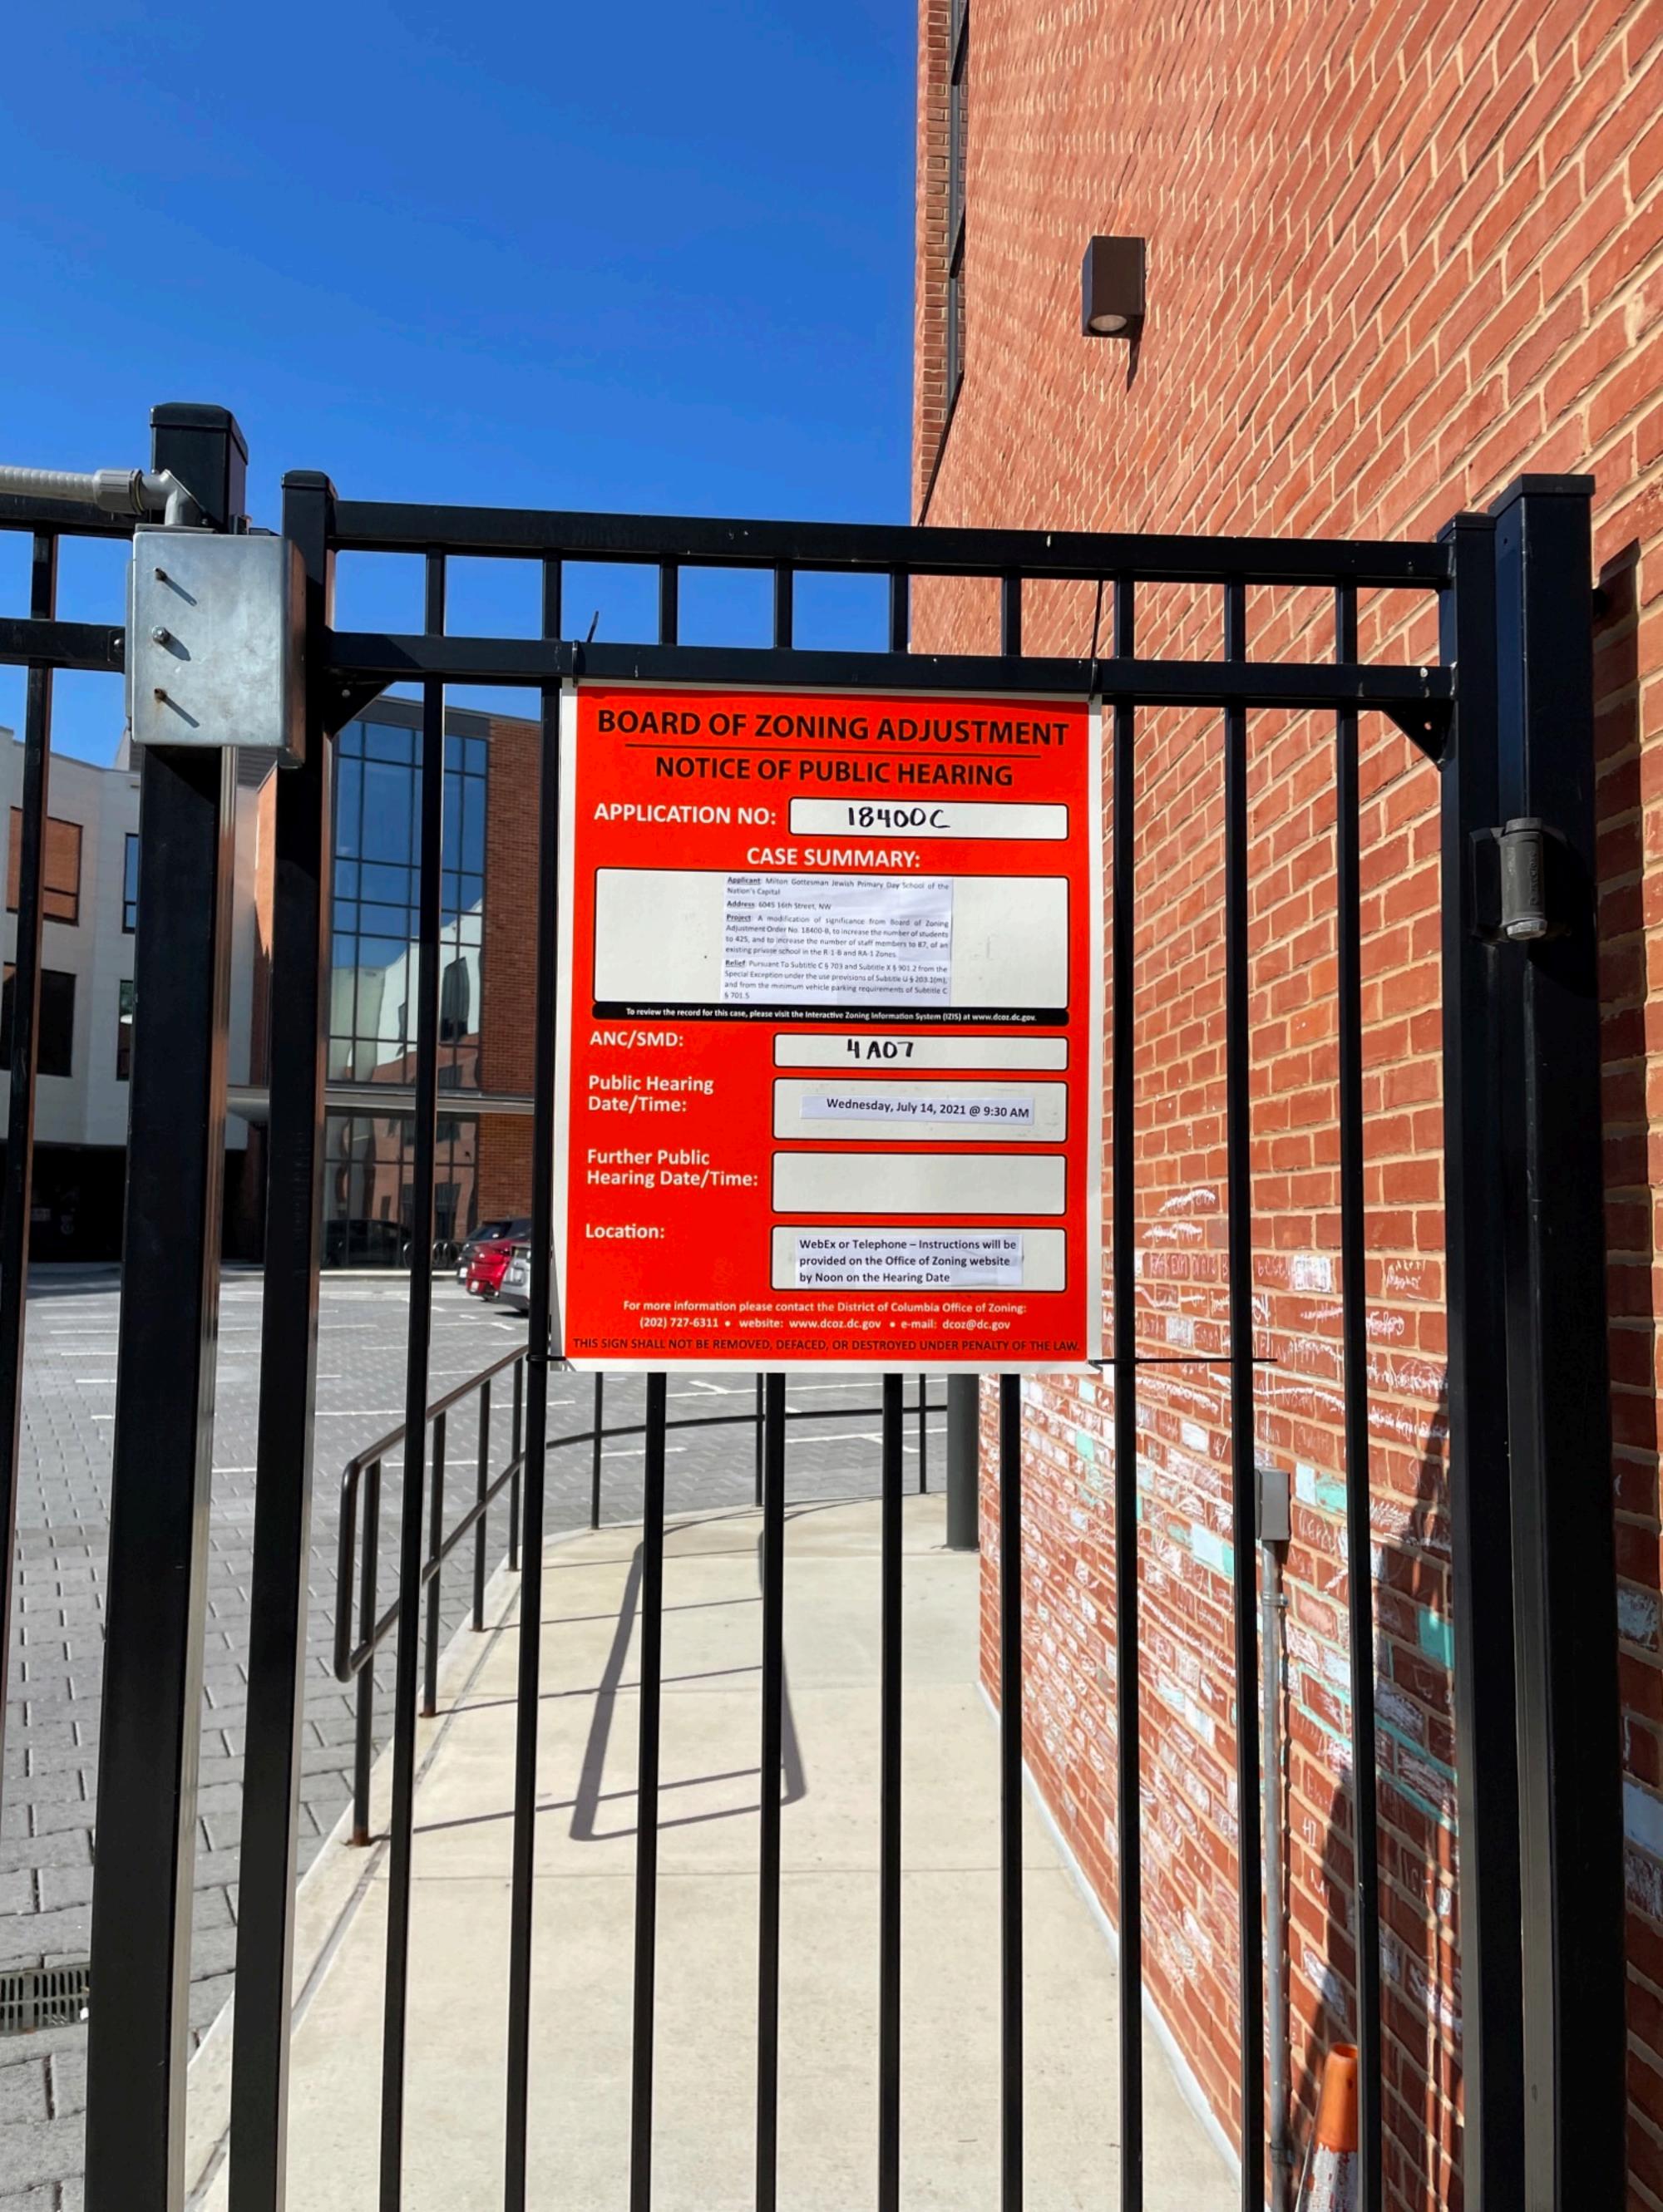

| (Revised 7/9/14)                                  |                                                 |                 |                            | c                                             | ase No18     | 400C                                 |
|---------------------------------------------------|-------------------------------------------------|-----------------|----------------------------|-----------------------------------------------|--------------|--------------------------------------|
|                                                   | * * * BEI                                       |                 | Dard of Zon<br>District of | NING ADJUSTME<br>COLUMBIA                     | NT           | * * *                                |
| 1 <u>5 - 1 - 1 - 1 - 1 - 1 - 1 - 1 - 1 - 1 - </u> | <u></u>                                         | FORM 145        | – AFFIDAVI                 | T OF POSTING                                  |              |                                      |
|                                                   |                                                 |                 |                            | ne instructions on tl<br>ss otherwise indicat |              | de.                                  |
| <i>M</i> 1 (                                      | (Name of person posting th                      | he property)    | ionnation unic.            |                                               | •            | ereby depose and say that:           |
| $\frac{1}{1}$                                     | <u>n Brous</u><br>( <sup>(date)</sup><br>7/2021 | at              | ~                          | (time)                                        | I caused     | (number of notices)                  |
|                                                   | <u> </u>                                        | , I             | 8:00                       |                                               |              | 3                                    |
| oning Sign(s) furnish                             | ed by the Office of                             | Zoning to be    | address of premis          |                                               | as:          |                                      |
| 045 16th Street                                   | t, NW                                           |                 |                            |                                               |              |                                      |
|                                                   | in pla                                          | in view of the  | public on the fo           | llowing street front                          | ages:        |                                      |
| caused to be taken,                               | (no. of photos)                                 | hotograph(s),   | attached hereto            | o, of the Zoning Sign                         | (s) in place | which fairly depict each             |
| oning Sign as seen b                              | y the public. The p                             | hotographs a    | re numbered an             | d correspond to the                           | following s  | treet frontages:                     |
| Photograph No.                                    |                                                 |                 |                            | eet Frontage                                  |              | -                                    |
| . 1                                               | 16th Street, NW                                 |                 |                            |                                               |              |                                      |
| 2                                                 | 16th Street, NW                                 |                 |                            |                                               |              |                                      |
| 3                                                 | Fort Stevens Dr; NW                             |                 |                            |                                               |              |                                      |
| 4                                                 | Fort Stevens Dr, NW                             |                 |                            |                                               |              |                                      |
| 5                                                 | Rock Creek Ford Rd, NW                          |                 |                            |                                               |              |                                      |
| 6                                                 | Rock Creek Ford Rd, NW                          |                 |                            |                                               |              |                                      |
|                                                   |                                                 |                 |                            |                                               |              |                                      |
|                                                   |                                                 |                 |                            |                                               |              |                                      |
|                                                   |                                                 |                 |                            | · •• ••                                       |              | ····                                 |
|                                                   |                                                 |                 |                            |                                               |              | rmation and belief. Any              |
|                                                   |                                                 | a fine of not   | more than \$1,0            | 00 or 180 days impr                           |              | orm is in violation of D.C.<br>both. |
| Date:                                             | 17010                                           | (D.C            | Official Code §            | 22-2405)                                      |              |                                      |
|                                                   | 129/2021                                        | (date)          | _                          | onth) (year)                                  | $\sim$       |                                      |
| Subscribed and sworn                              | to before me this                               |                 |                            | Ine, ZOA!                                     |              | Seally VIBA                          |
| 9                                                 |                                                 |                 | 0                          |                                               | 10.01        |                                      |
| Verenna is Vivaa                                  |                                                 |                 |                            |                                               |              | SSIC SSIC                            |
|                                                   | Nota                                            | ry Public, D.C. | 600-00-1                   |                                               |              | Z HAZ COL                            |
| My commission expires on: 02/14/2023              |                                                 |                 |                            |                                               |              | (),1 DIST                            |
|                                                   |                                                 |                 |                            |                                               |              | District of Columbia                 |
|                                                   |                                                 |                 |                            |                                               |              | CASE NO.18400C<br>EXHIBIT NO.32      |