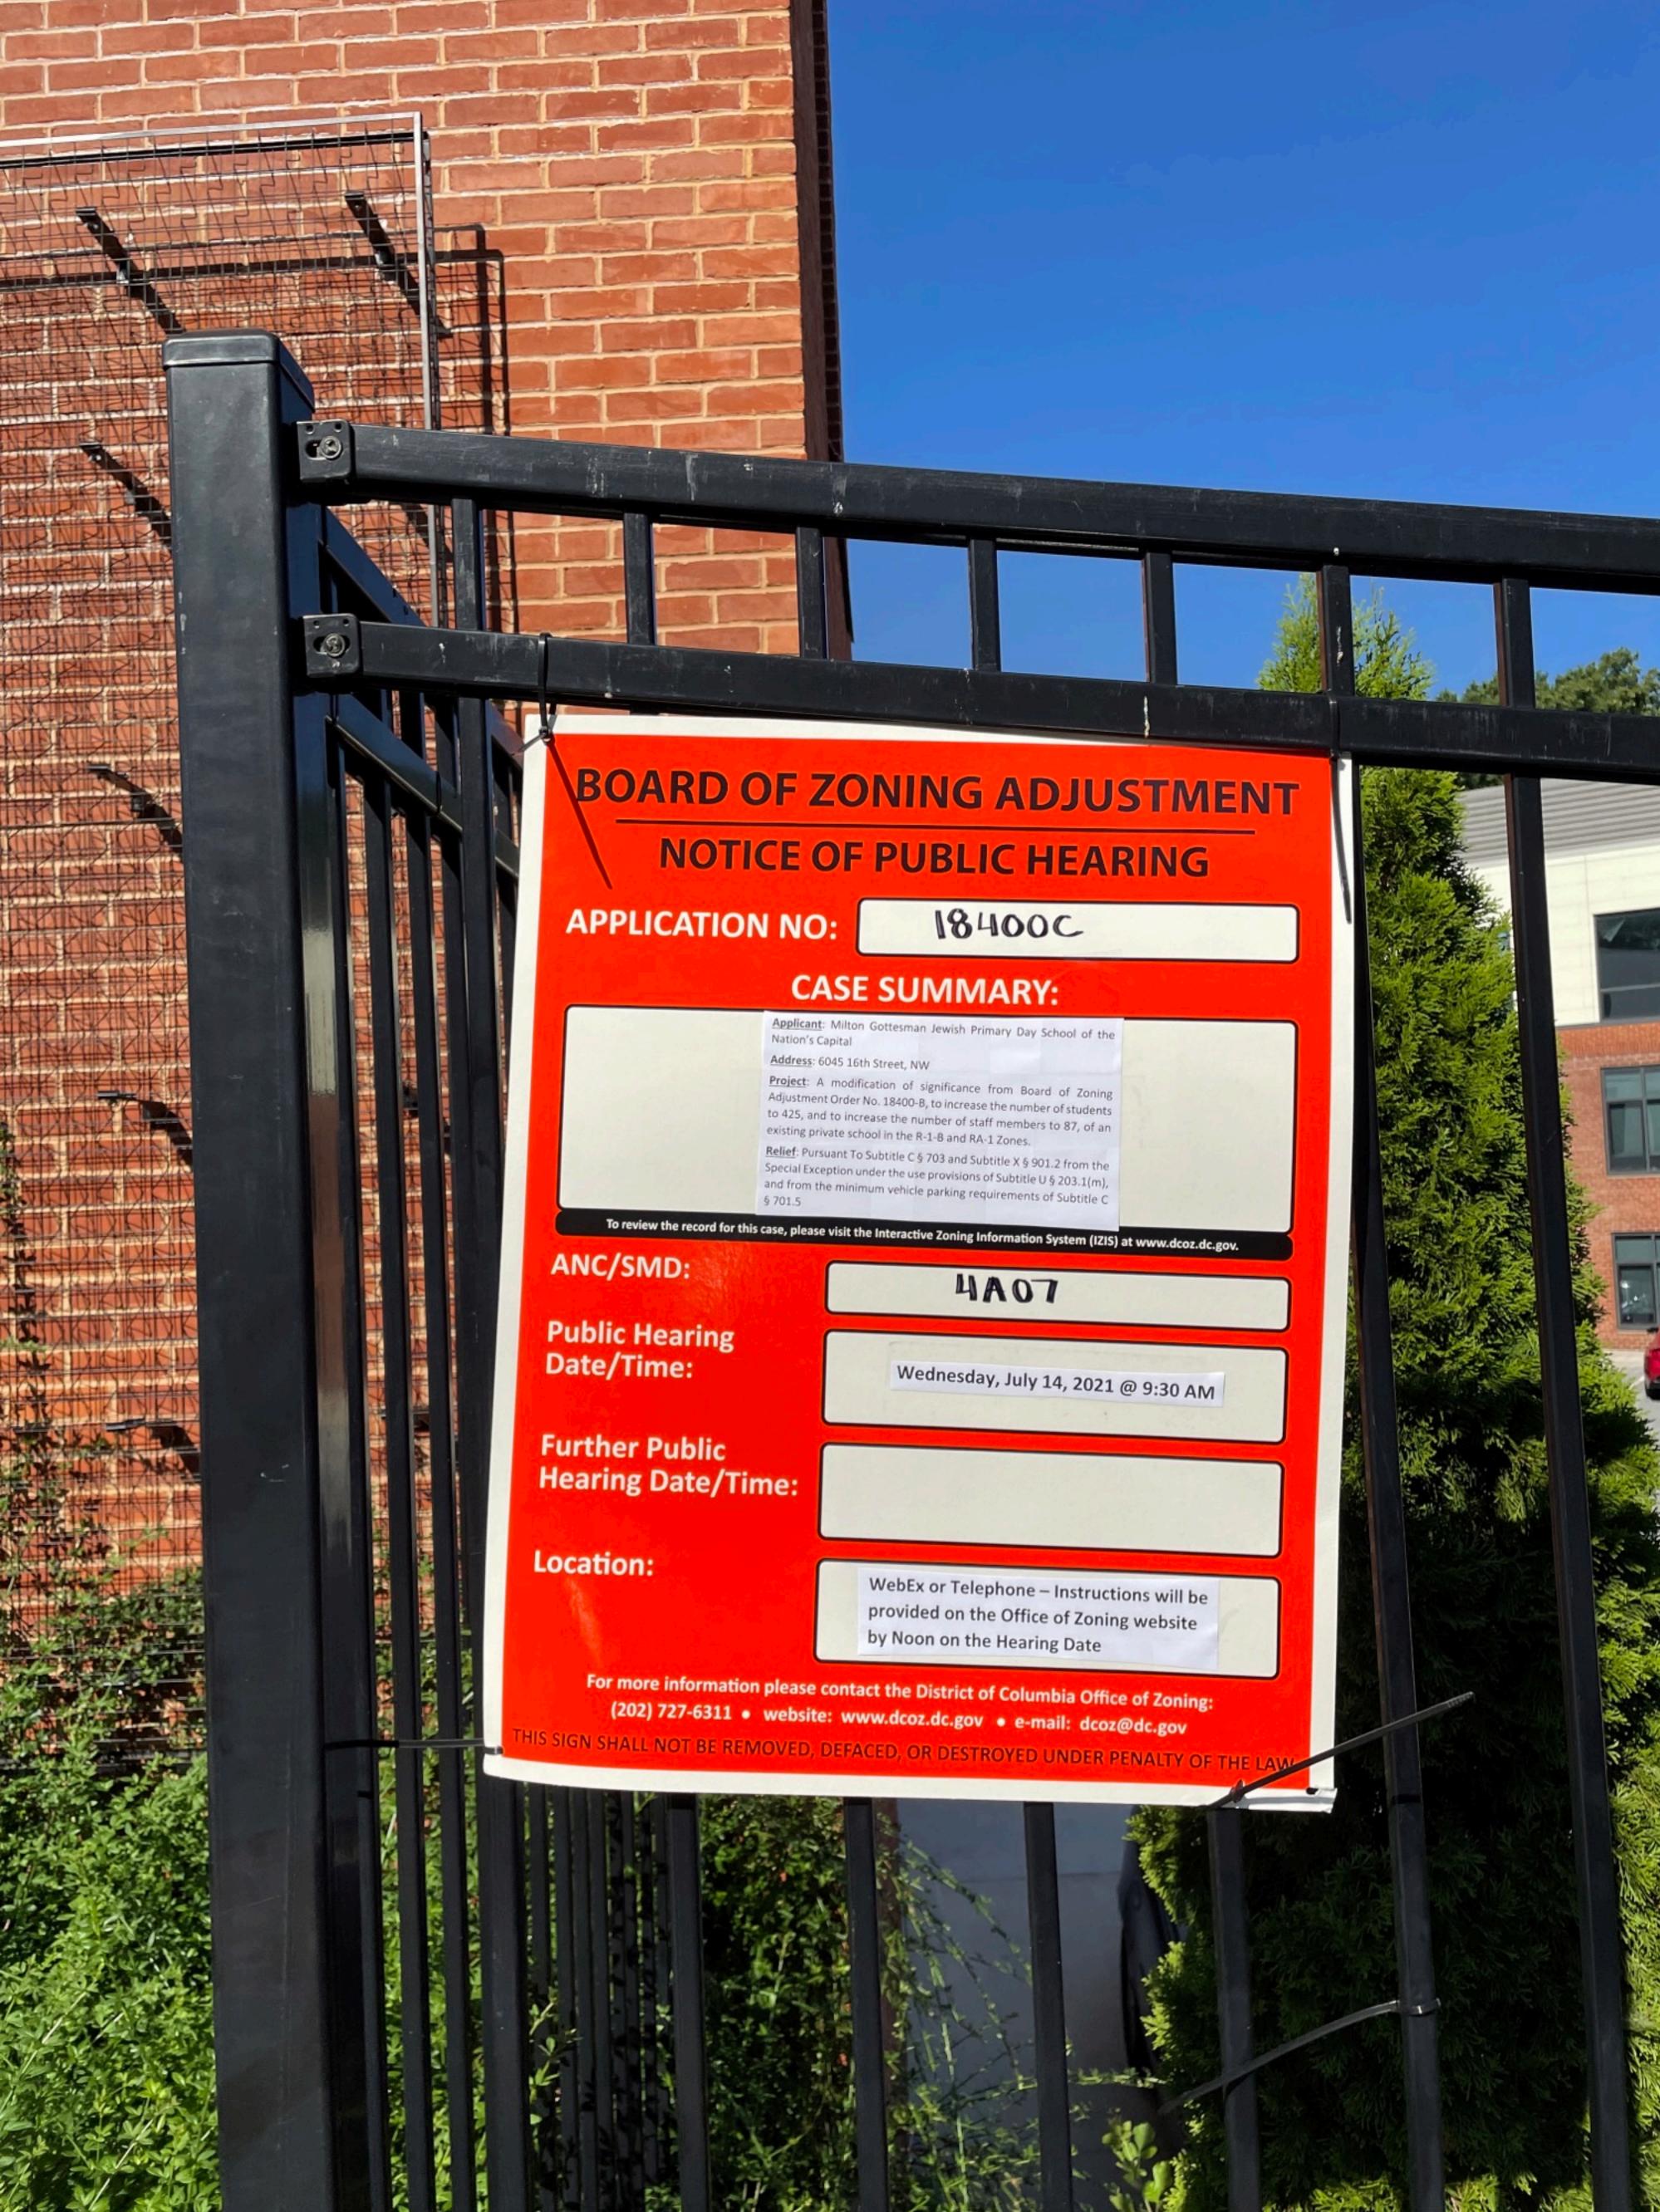

| (Revised 7/9/14)                                  |                                                 |                 |                            | c                                             | ase No18     | 400C                                 |
|---------------------------------------------------|-------------------------------------------------|-----------------|----------------------------|-----------------------------------------------|--------------|--------------------------------------|
|                                                   | * * * BEI                                       |                 | Dard of Zon<br>District of | NING ADJUSTME<br>COLUMBIA                     | NT           | * * *                                |
| 1 <u>5 - 1 - 1 - 1 - 1 - 1 - 1 - 1 - 1 - 1 - </u> | <u></u>                                         | FORM 145        | – AFFIDAVI                 | T OF POSTING                                  |              |                                      |
|                                                   |                                                 |                 |                            | ne instructions on tl<br>ss otherwise indicat |              | de.                                  |
| <i>M</i> 1 (                                      | (Name of person posting th                      | he property)    | ionnation unic.            |                                               | •            | ereby depose and say that:           |
| $\frac{1}{1}$                                     | <u>n Brous</u><br>( <sup>(date)</sup><br>7/2021 | at              | ~                          | (time)                                        | I caused     | (number of notices)                  |
|                                                   | <u> </u>                                        | , I             | 8:00                       |                                               |              | 3                                    |
| oning Sign(s) furnish                             | ed by the Office of                             | Zoning to be    | address of premis          |                                               | as:          |                                      |
| 045 16th Street                                   | t, NW                                           |                 |                            |                                               |              |                                      |
|                                                   | in pla                                          | in view of the  | public on the fo           | llowing street front                          | ages:        |                                      |
| caused to be taken,                               | (no. of photos)                                 | hotograph(s),   | attached hereto            | o, of the Zoning Sign                         | (s) in place | which fairly depict each             |
| oning Sign as seen b                              | y the public. The p                             | hotographs a    | re numbered an             | d correspond to the                           | following s  | treet frontages:                     |
| Photograph No.                                    |                                                 |                 |                            | eet Frontage                                  |              | -                                    |
| . 1                                               | 16th Street, NW                                 |                 |                            |                                               |              |                                      |
| 2                                                 | 16th Street, NW                                 |                 |                            |                                               |              |                                      |
| 3                                                 | Fort Stevens Dr; NW                             |                 |                            |                                               |              |                                      |
| 4                                                 | Fort Stevens Dr, NW                             |                 |                            |                                               |              |                                      |
| 5                                                 | Rock Creek Ford Rd, NW                          |                 |                            |                                               |              |                                      |
| 6                                                 | Rock Creek Ford Rd, NW                          |                 |                            |                                               |              |                                      |
|                                                   |                                                 |                 |                            |                                               |              |                                      |
|                                                   |                                                 |                 |                            |                                               |              |                                      |
|                                                   |                                                 |                 |                            | · •• ••                                       |              | ····                                 |
|                                                   |                                                 |                 |                            |                                               |              | rmation and belief. Any              |
|                                                   |                                                 | a fine of not   | more than \$1,0            | 00 or 180 days impr                           |              | orm is in violation of D.C.<br>both. |
| Date:                                             | 17010                                           | (D.C            | Official Code §            | 22-2405)                                      |              |                                      |
|                                                   | 129/2021                                        | (date)          | _                          | onth) (year)                                  | $\sim$       |                                      |
| Subscribed and sworn                              | to before me this                               |                 |                            | Ine, ZOA!                                     |              | Seally VIBA                          |
| 9                                                 |                                                 |                 | 0                          |                                               | 10.01        |                                      |
| Verenna is Vivaa                                  |                                                 |                 |                            |                                               |              | SSIC SSIC                            |
|                                                   | Nota                                            | ry Public, D.C. | 600-00-1                   |                                               |              | Z HAZ COL                            |
| My commission expires on: 02/14/2023              |                                                 |                 |                            |                                               |              | (),1 DIST                            |
|                                                   |                                                 |                 |                            |                                               |              | District of Columbia                 |
|                                                   |                                                 |                 |                            |                                               |              | CASE NO.18400C<br>EXHIBIT NO.32      |