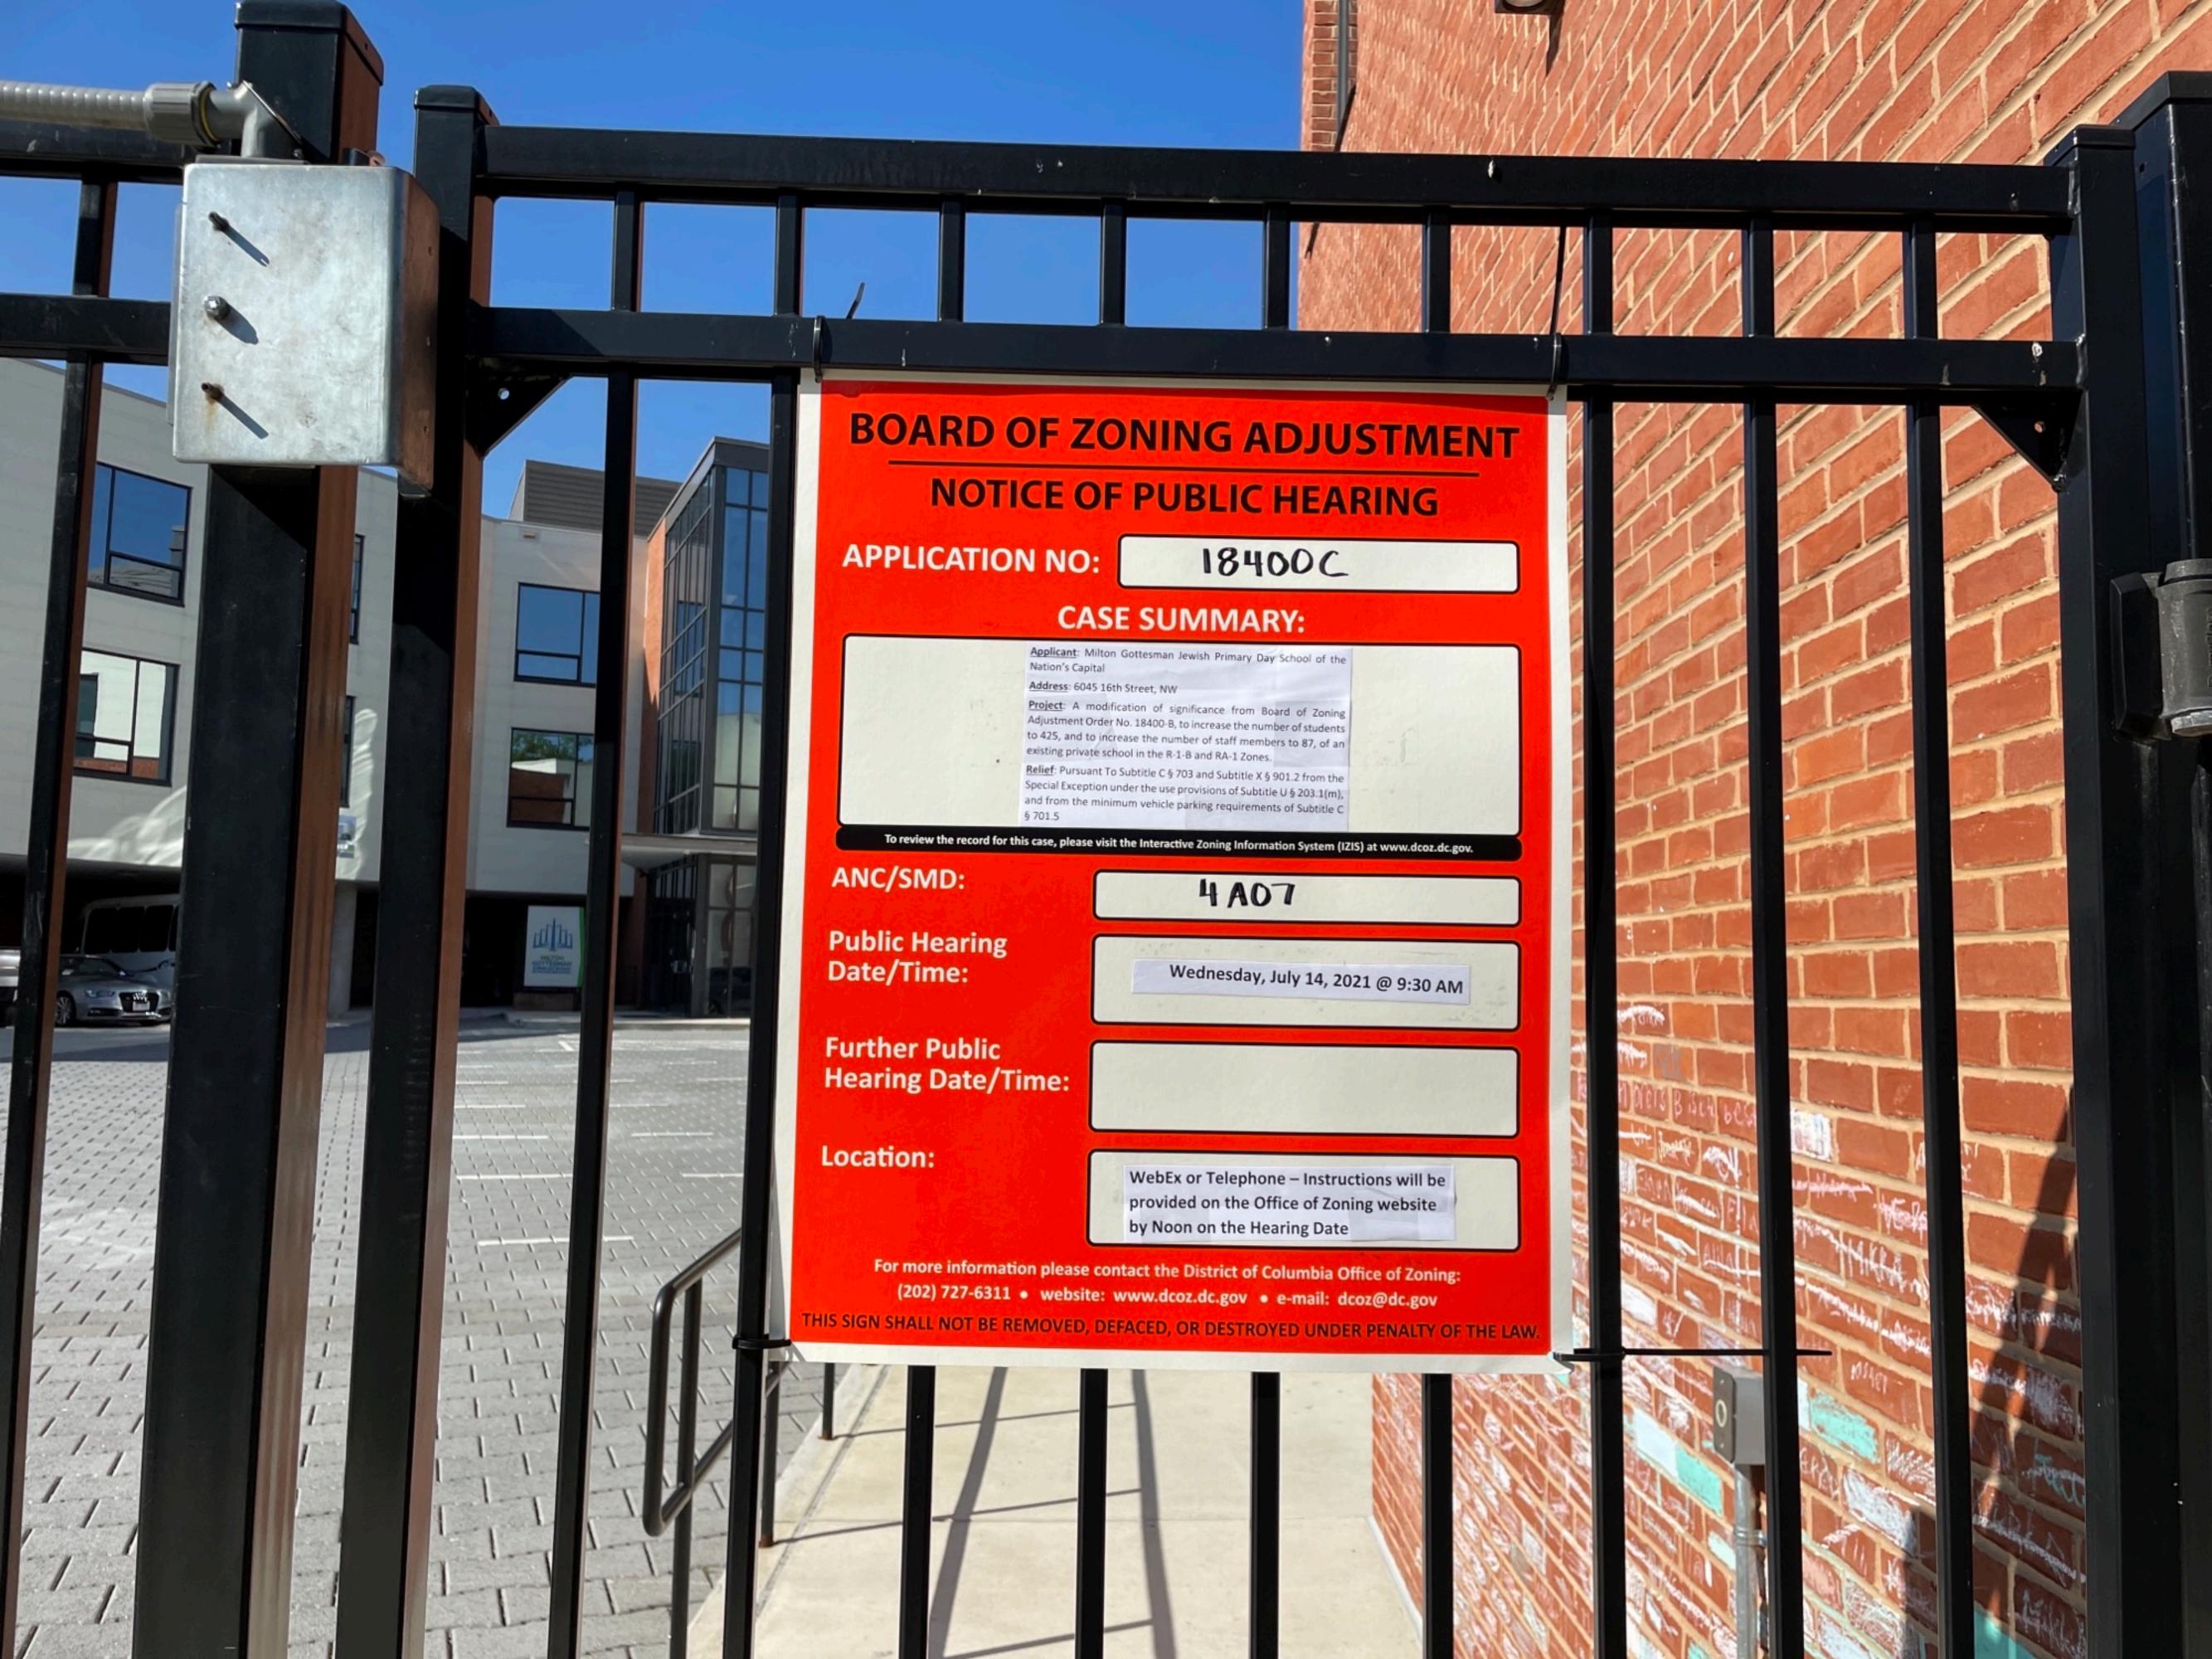

| (Revised 7/9/14)                                  |                                                 |                 |                            | c                                             | ase No18     | 400C                                 |
|---------------------------------------------------|-------------------------------------------------|-----------------|----------------------------|-----------------------------------------------|--------------|--------------------------------------|
|                                                   | * * * BEI                                       |                 | Dard of Zon<br>District of | NING ADJUSTME<br>COLUMBIA                     | NT           | * * *                                |
| 1 <u>5 - 1 - 1 - 1 - 1 - 1 - 1 - 1 - 1 - 1 - </u> | <u></u>                                         | FORM 145        | – AFFIDAVI                 | T OF POSTING                                  |              |                                      |
|                                                   |                                                 |                 |                            | ne instructions on tl<br>ss otherwise indicat |              | de.                                  |
| <i>M</i> 1 (                                      | (Name of person posting th                      | he property)    | ionnation unic.            |                                               | •            | ereby depose and say that:           |
| $\frac{1}{1}$                                     | <u>n Brous</u><br>( <sup>(date)</sup><br>7/2021 | at              | ~                          | (time)                                        | I caused     | (number of notices)                  |
|                                                   | <u> </u>                                        | , I             | 8:00                       |                                               |              | 3                                    |
| oning Sign(s) furnish                             | ed by the Office of                             | Zoning to be    | address of premis          |                                               | as:          |                                      |
| 045 16th Street                                   | t, NW                                           |                 |                            |                                               |              |                                      |
|                                                   | in pla                                          | in view of the  | public on the fo           | llowing street front                          | ages:        |                                      |
| caused to be taken,                               | (no. of photos)                                 | hotograph(s),   | attached hereto            | o, of the Zoning Sign                         | (s) in place | which fairly depict each             |
| oning Sign as seen b                              | y the public. The p                             | hotographs a    | re numbered an             | d correspond to the                           | following s  | treet frontages:                     |
| Photograph No.                                    |                                                 |                 |                            | eet Frontage                                  |              | -                                    |
| . 1                                               | 16th Street, NW                                 |                 |                            |                                               |              |                                      |
| 2                                                 | 16th Street, NW                                 |                 |                            |                                               |              |                                      |
| 3                                                 | Fort Stevens Dr; NW                             |                 |                            |                                               |              |                                      |
| 4                                                 | Fort Stevens Dr, NW                             |                 |                            |                                               |              |                                      |
| 5                                                 | Rock Creek Ford Rd, NW                          |                 |                            |                                               |              |                                      |
| 6                                                 | Rock Creek Ford Rd, NW                          |                 |                            |                                               |              |                                      |
|                                                   |                                                 |                 |                            |                                               |              |                                      |
|                                                   |                                                 |                 |                            |                                               |              |                                      |
|                                                   |                                                 |                 |                            | · •• ••                                       |              | ····                                 |
|                                                   |                                                 |                 |                            |                                               |              | rmation and belief. Any              |
|                                                   |                                                 | a fine of not   | more than \$1,0            | 00 or 180 days impr                           |              | orm is in violation of D.C.<br>both. |
| Date:                                             | 17010                                           | (D.C            | Official Code §            | 22-2405)                                      |              |                                      |
|                                                   | 129/2021                                        | (date)          | _                          | onth) (year)                                  | $\sim$       |                                      |
| Subscribed and sworn                              | to before me this                               |                 |                            | Ine, ZOA!                                     |              | Seally VIBA                          |
| 9                                                 |                                                 |                 | 0                          |                                               | 10.01        |                                      |
| Verenna is Vivaa                                  |                                                 |                 |                            |                                               |              | SSIC SSIC                            |
|                                                   | Nota                                            | ry Public, D.C. | 600-00-1                   |                                               |              | Z HAZ COL                            |
| My commission expires on: 02/14/2023              |                                                 |                 |                            |                                               |              | (),1 DIST                            |
|                                                   |                                                 |                 |                            |                                               |              | District of Columbia                 |
|                                                   |                                                 |                 |                            |                                               |              | CASE NO.18400C<br>EXHIBIT NO.32      |