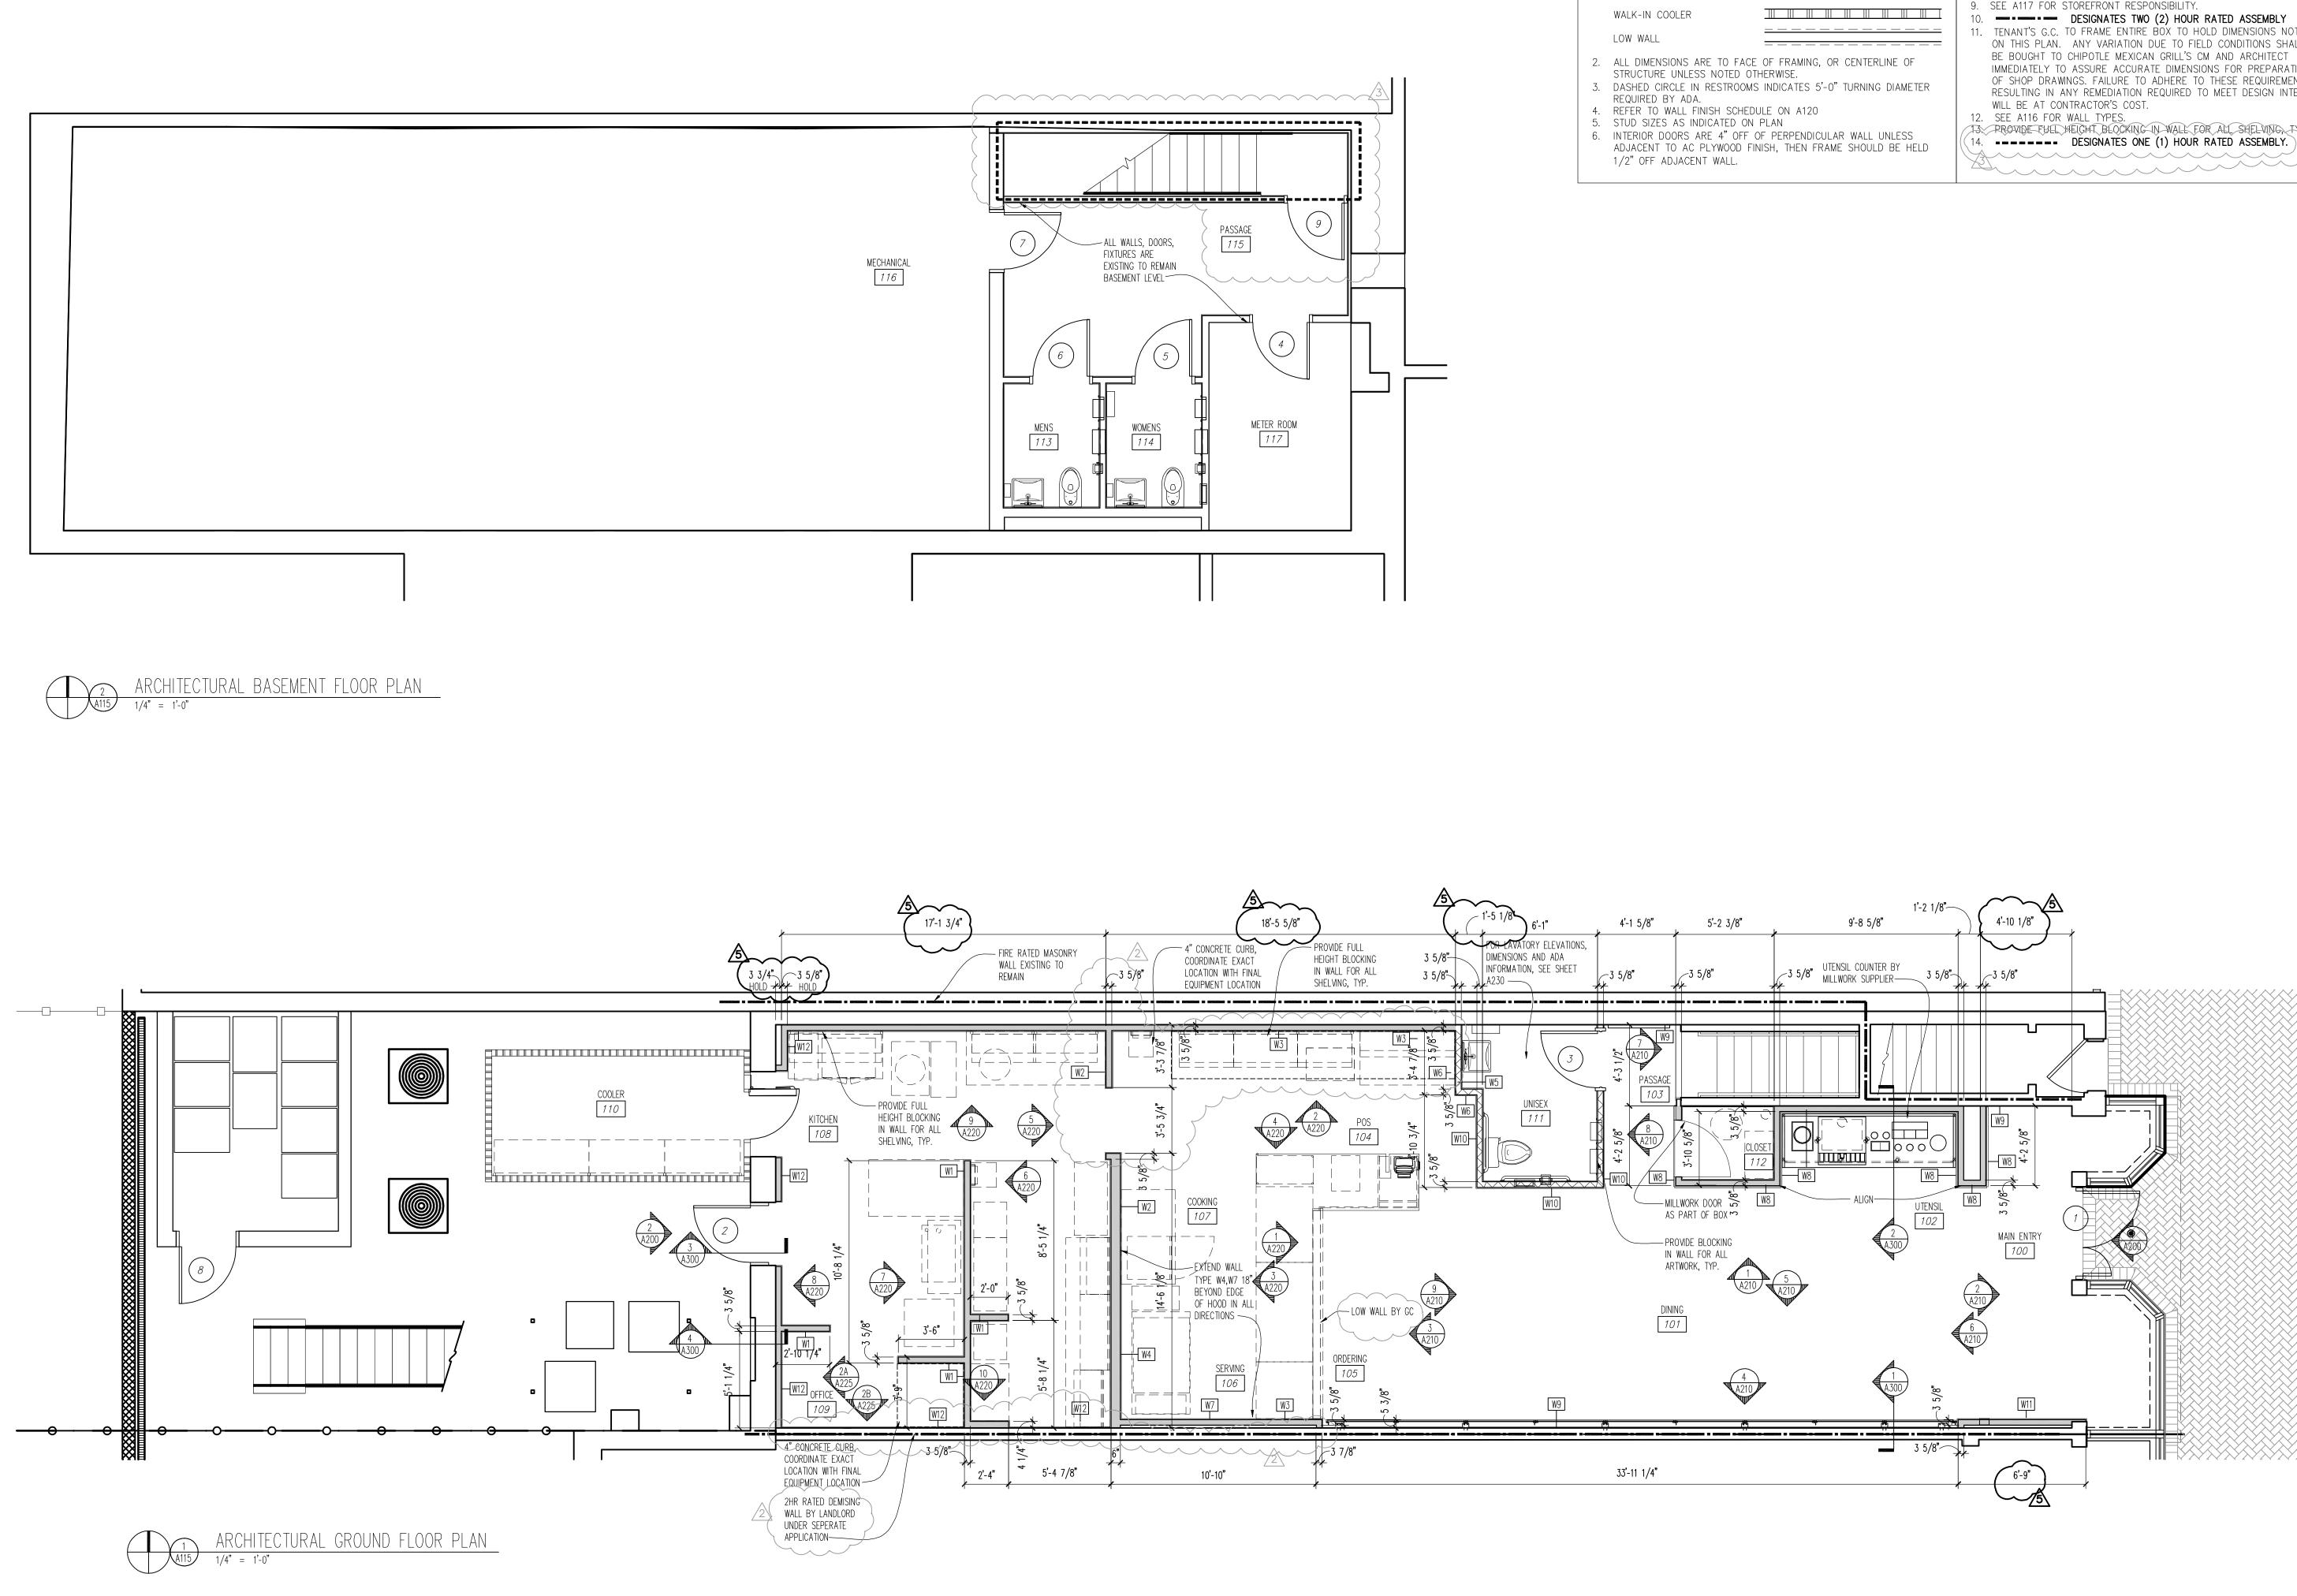

# GENERAL NOTES

| 1. | NEW CONSTRUCTION                                           |
|----|------------------------------------------------------------|
|    | EXISTING CONSTRUCTION                                      |
|    | SOUND BATT INSULATION                                      |
|    | WALK-IN COOLER                                             |
|    | LOW WALL                                                   |
| 2. | ALL DIMENSIONS ARE TO FACE (<br>STRUCTURE UNLESS NOTED OTH |
| 3. | DASHED CIRCLE IN RESTROOMS                                 |