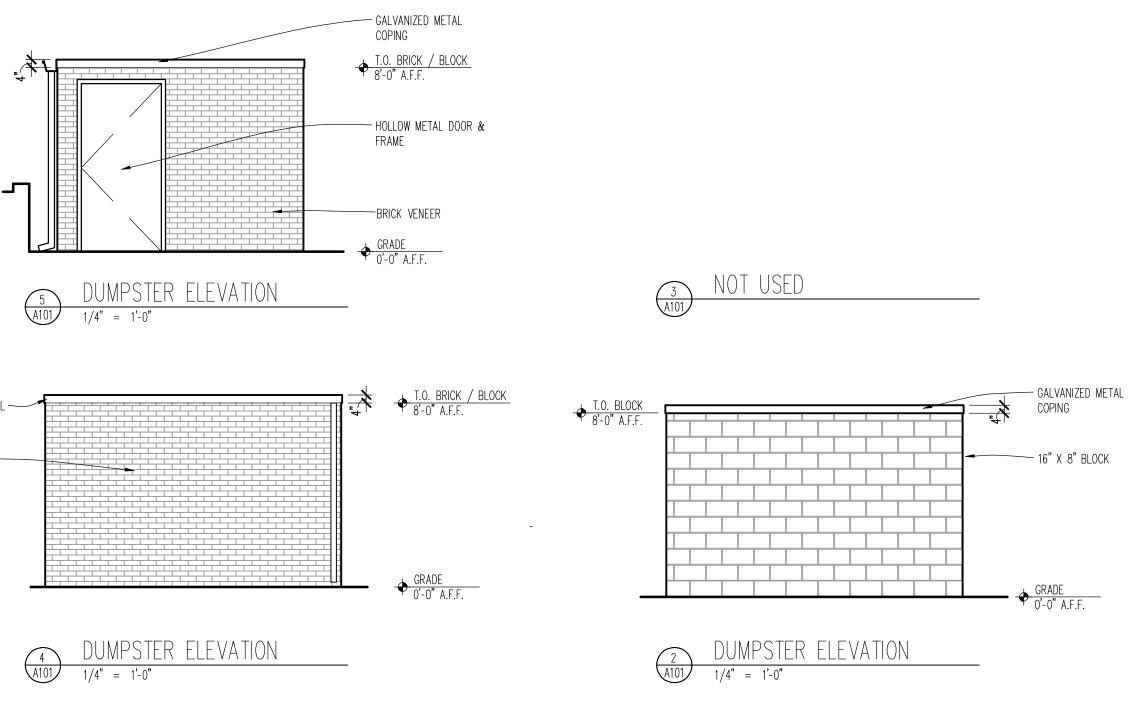

### GENERAL NOTES

ALL SITE WORK INCLUDING PAVING, CURBING, PARKING, PARKING LOT LIGHTING, SIDEWALKS, LANDSCAPING, AND DUMPSTER ENCLOSURE ARE EXISTING UNLESS NOTED OTHERWISE.

614.487.8777

FAX:

Copyright 2012 This drawing is an instrument of service, and as such, remains the property of Chipotle Mexican Grill Inc.. Permission for use of this document is limited and can be extended only by written agreement with Chipotle Mexican Grill Inc..

# GENERAL NOTES

| 1. | NEW CONSTRUCTION                                           |
|----|------------------------------------------------------------|
|    | EXISTING CONSTRUCTION                                      |
|    | SOUND BATT INSULATION                                      |
|    | WALK-IN COOLER                                             |
|    | LOW WALL                                                   |
| 2. | ALL DIMENSIONS ARE TO FACE (<br>STRUCTURE UNLESS NOTED OTH |
| 3. | DASHED CIRCLE IN RESTROOMS                                 |