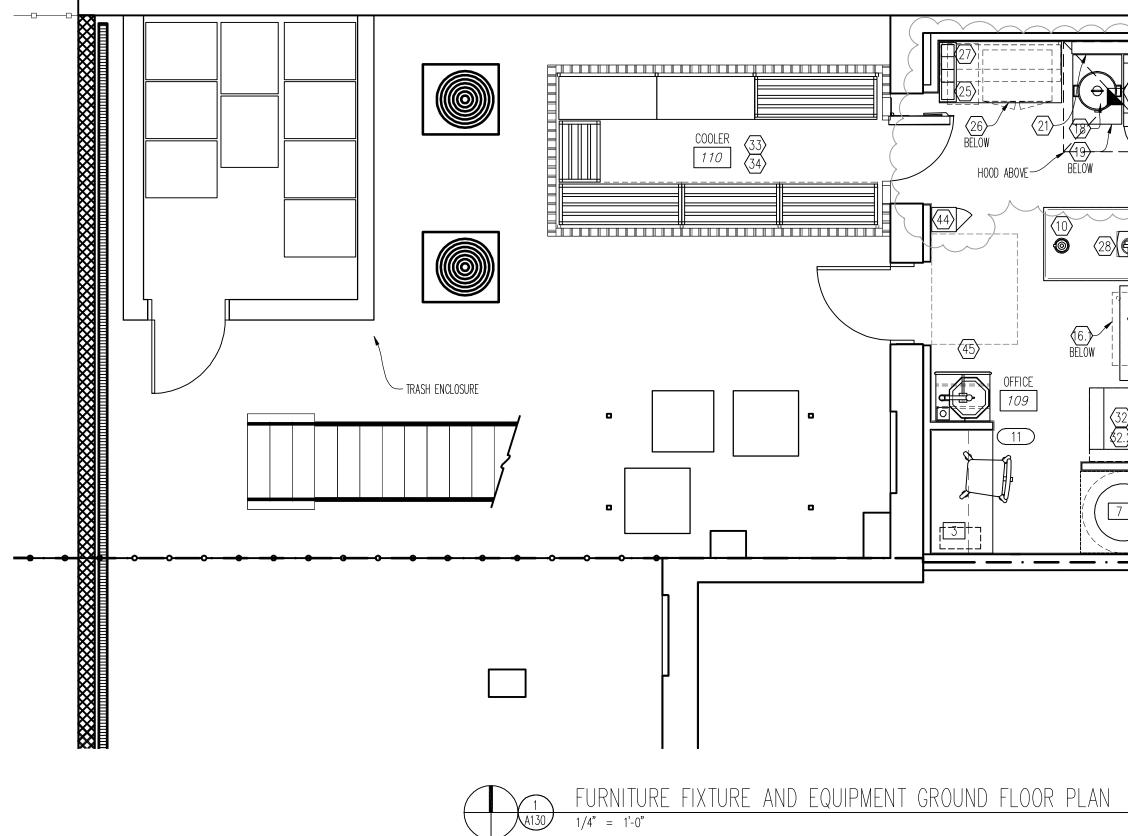

1/4" = 1'-0"

2 FURNITURE FIXTURE AND EQUIPMENT BASEMENT PLAN A130 1/4" = 1'-0"

## GENERAL NOTES

REFER TO SHEET A131 FOR EQUIPMENT LIST AND FURNITURE SCHEDULE.

Consul tant: r d e architecture + planning LLC. 855 GRANDVIEW AVENUE SUITE 295 COLUMBUS, OHIO 43215 614.487.8770 PHONE:

614.487.8777