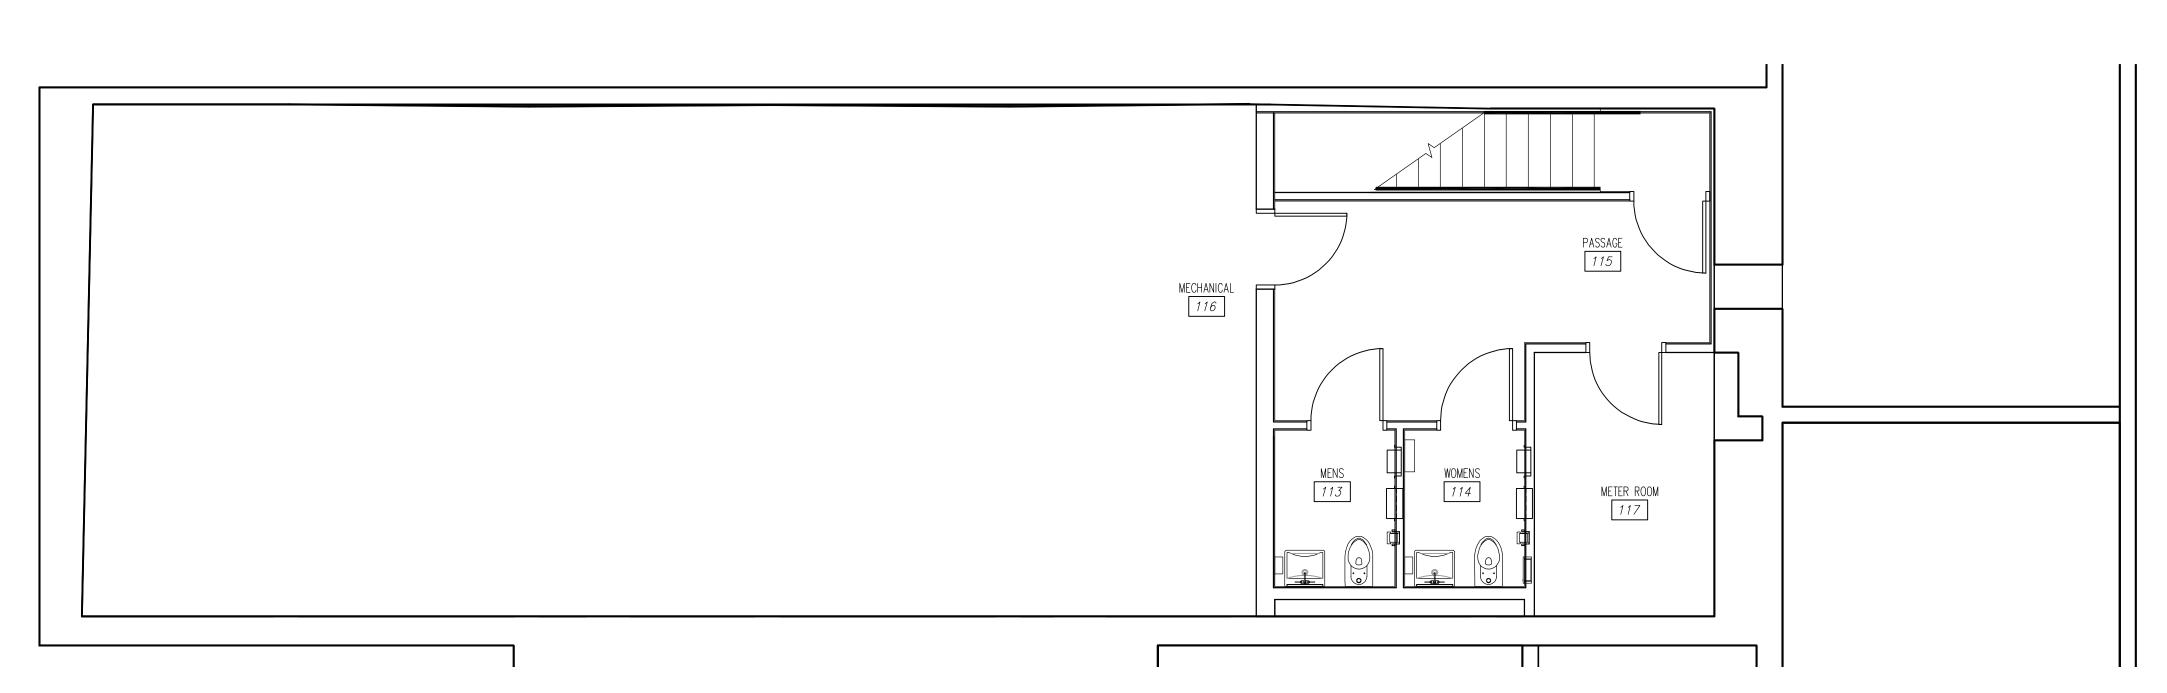

|
|----|------------------------------------------------------------|
|    | EXISTING CONSTRUCTION                                      |
|    | SOUND BATT INSULATION                                      |
|    | WALK-IN COOLER                                             |
|    | LOW WALL                                                   |
| 2. | ALL DIMENSIONS ARE TO FACE (<br>STRUCTURE UNLESS NOTED OTH |
| 3. | DASHED CIRCLE IN RESTROOMS                                 |





855 GRANDVIEW AVENUE SUITE 295 COLUMBUS, OHIO 43215 614.487.8770 PHONE: 614.487.8777 FAX:



1401 Wynkoop, Suite 500 Denver, Colorado 80202 Phone: (303) 595-4000 Fax: (303) 595-4014 Internet: www.chipotle.com







1/4" = 1'-0"

2 FURNITURE FIXTURE AND EQUIPMENT BASEMENT PLAN A130 1/4" = 1'-0"





## GENERAL NOTES

REFER TO SHEET A131 FOR EQUIPMENT LIST AND FURNITURE SCHEDULE.

Consul tant: r d e architecture + planning LLC. 855 GRANDVIEW AVENUE SUITE 295 COLUMBUS, OHIO 43215 614.487.8770 PHONE:

614.487.8777

FAX:

|   | document is                                                                         | 2012<br>ng is an instrument of<br>d as such, remains the<br>f Chipotl e Mexican Gril I<br>ssion for use of this<br>s limited and can be<br>nly by written agreement<br>le Mexican Gril I Inc |     |
|---|-------------------------------------------------------------------------------------|----------------------------------------------------------------------------------------------------------------------------------------------------------------------------------------------|--