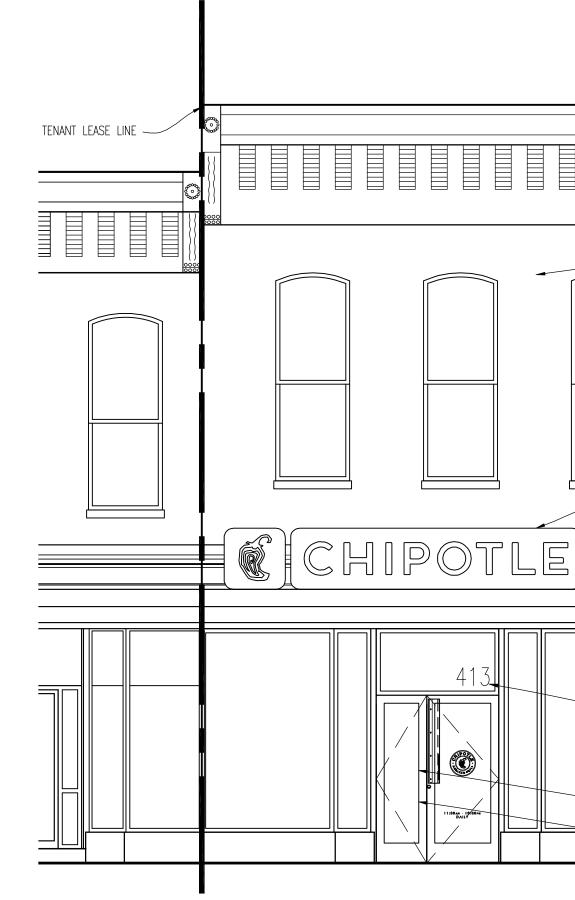

EXISTING BRICK ------

NEW LADDER TO ROOF ------

TENANT LEASE LINE ------

<u>EXT ELEV - EAST</u> <u>A200</u> 1/4" = 1'-0"

Date of Last Print: 04.18.2012

200