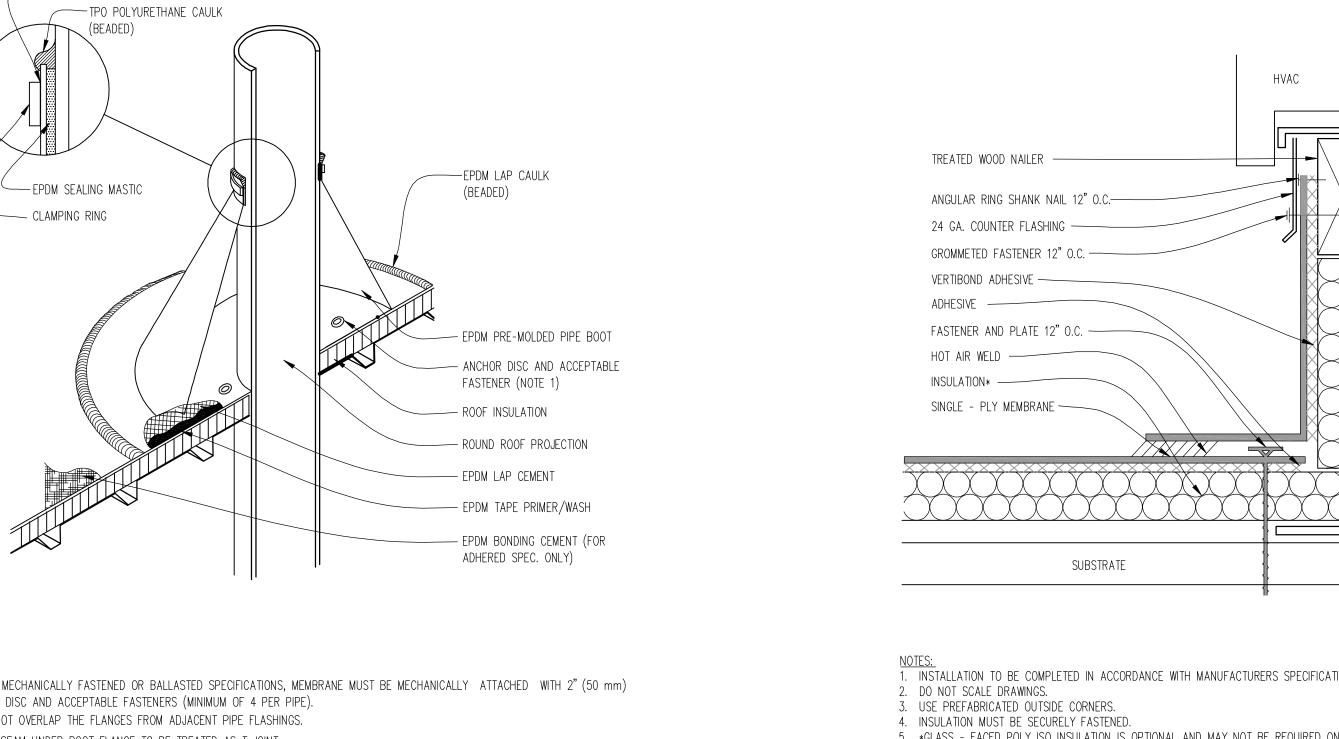

04.18.2012

NOTES:

- 3. ANY SEAM UNDER BOOT FLANGE TO BE TREATED AS T-JOINT. 4. BOTH SURFACES TO BE MATED MUST BE CLEANED WITH TAPE PRIMER/WASH. EPDM TAPE PRIMER/WASH MUST BE COMPLETELY DRY AND TACK FREE BEFORE APPLYING EPDM LAP CEMENT.