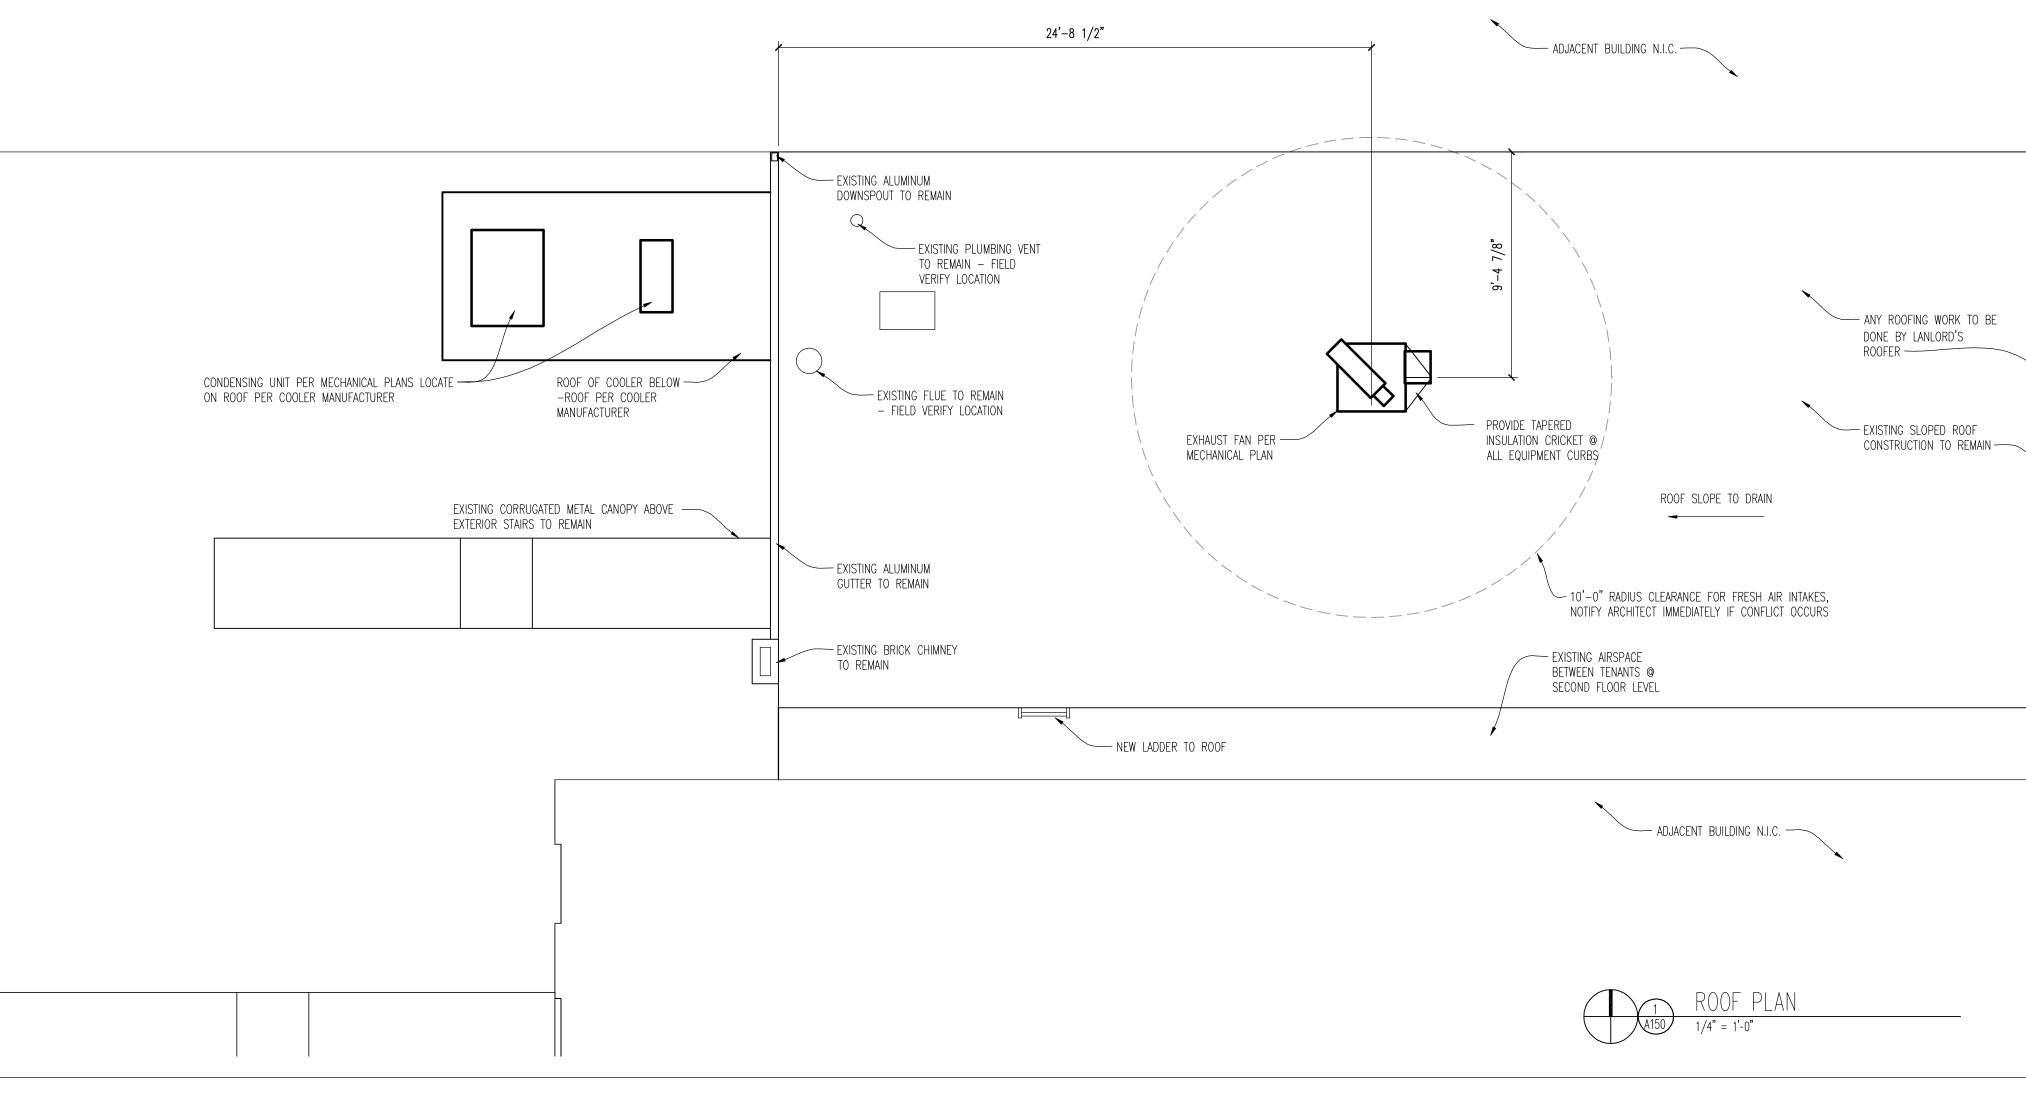

### GENERAL NOTES

ALL SITE WORK INCLUDING PAVING, CURBING, PARKING, PARKING LOT LIGHTING, SIDEWALKS, LANDSCAPING, AND DUMPSTER ENCLOSURE ARE EXISTING UNLESS NOTED OTHERWISE.

614.487.8777

FAX:

Copyright 2012 This drawing is an instrument of service, and as such, remains the property of Chipotle Mexican Grill Inc.. Permission for use of this document is limited and can be extended only by written agreement with Chipotle Mexican Grill Inc..

# GENERAL NOTES

| 1. | NEW CONSTRUCTION                                           |
|----|------------------------------------------------------------|
|    | EXISTING CONSTRUCTION                                      |
|    | SOUND BATT INSULATION                                      |
|    | WALK-IN COOLER                                             |
|    | LOW WALL                                                   |
| 2. | ALL DIMENSIONS ARE TO FACE (<br>STRUCTURE UNLESS NOTED OTH |
| 3. | DASHED CIRCLE IN RESTROOMS                                 |