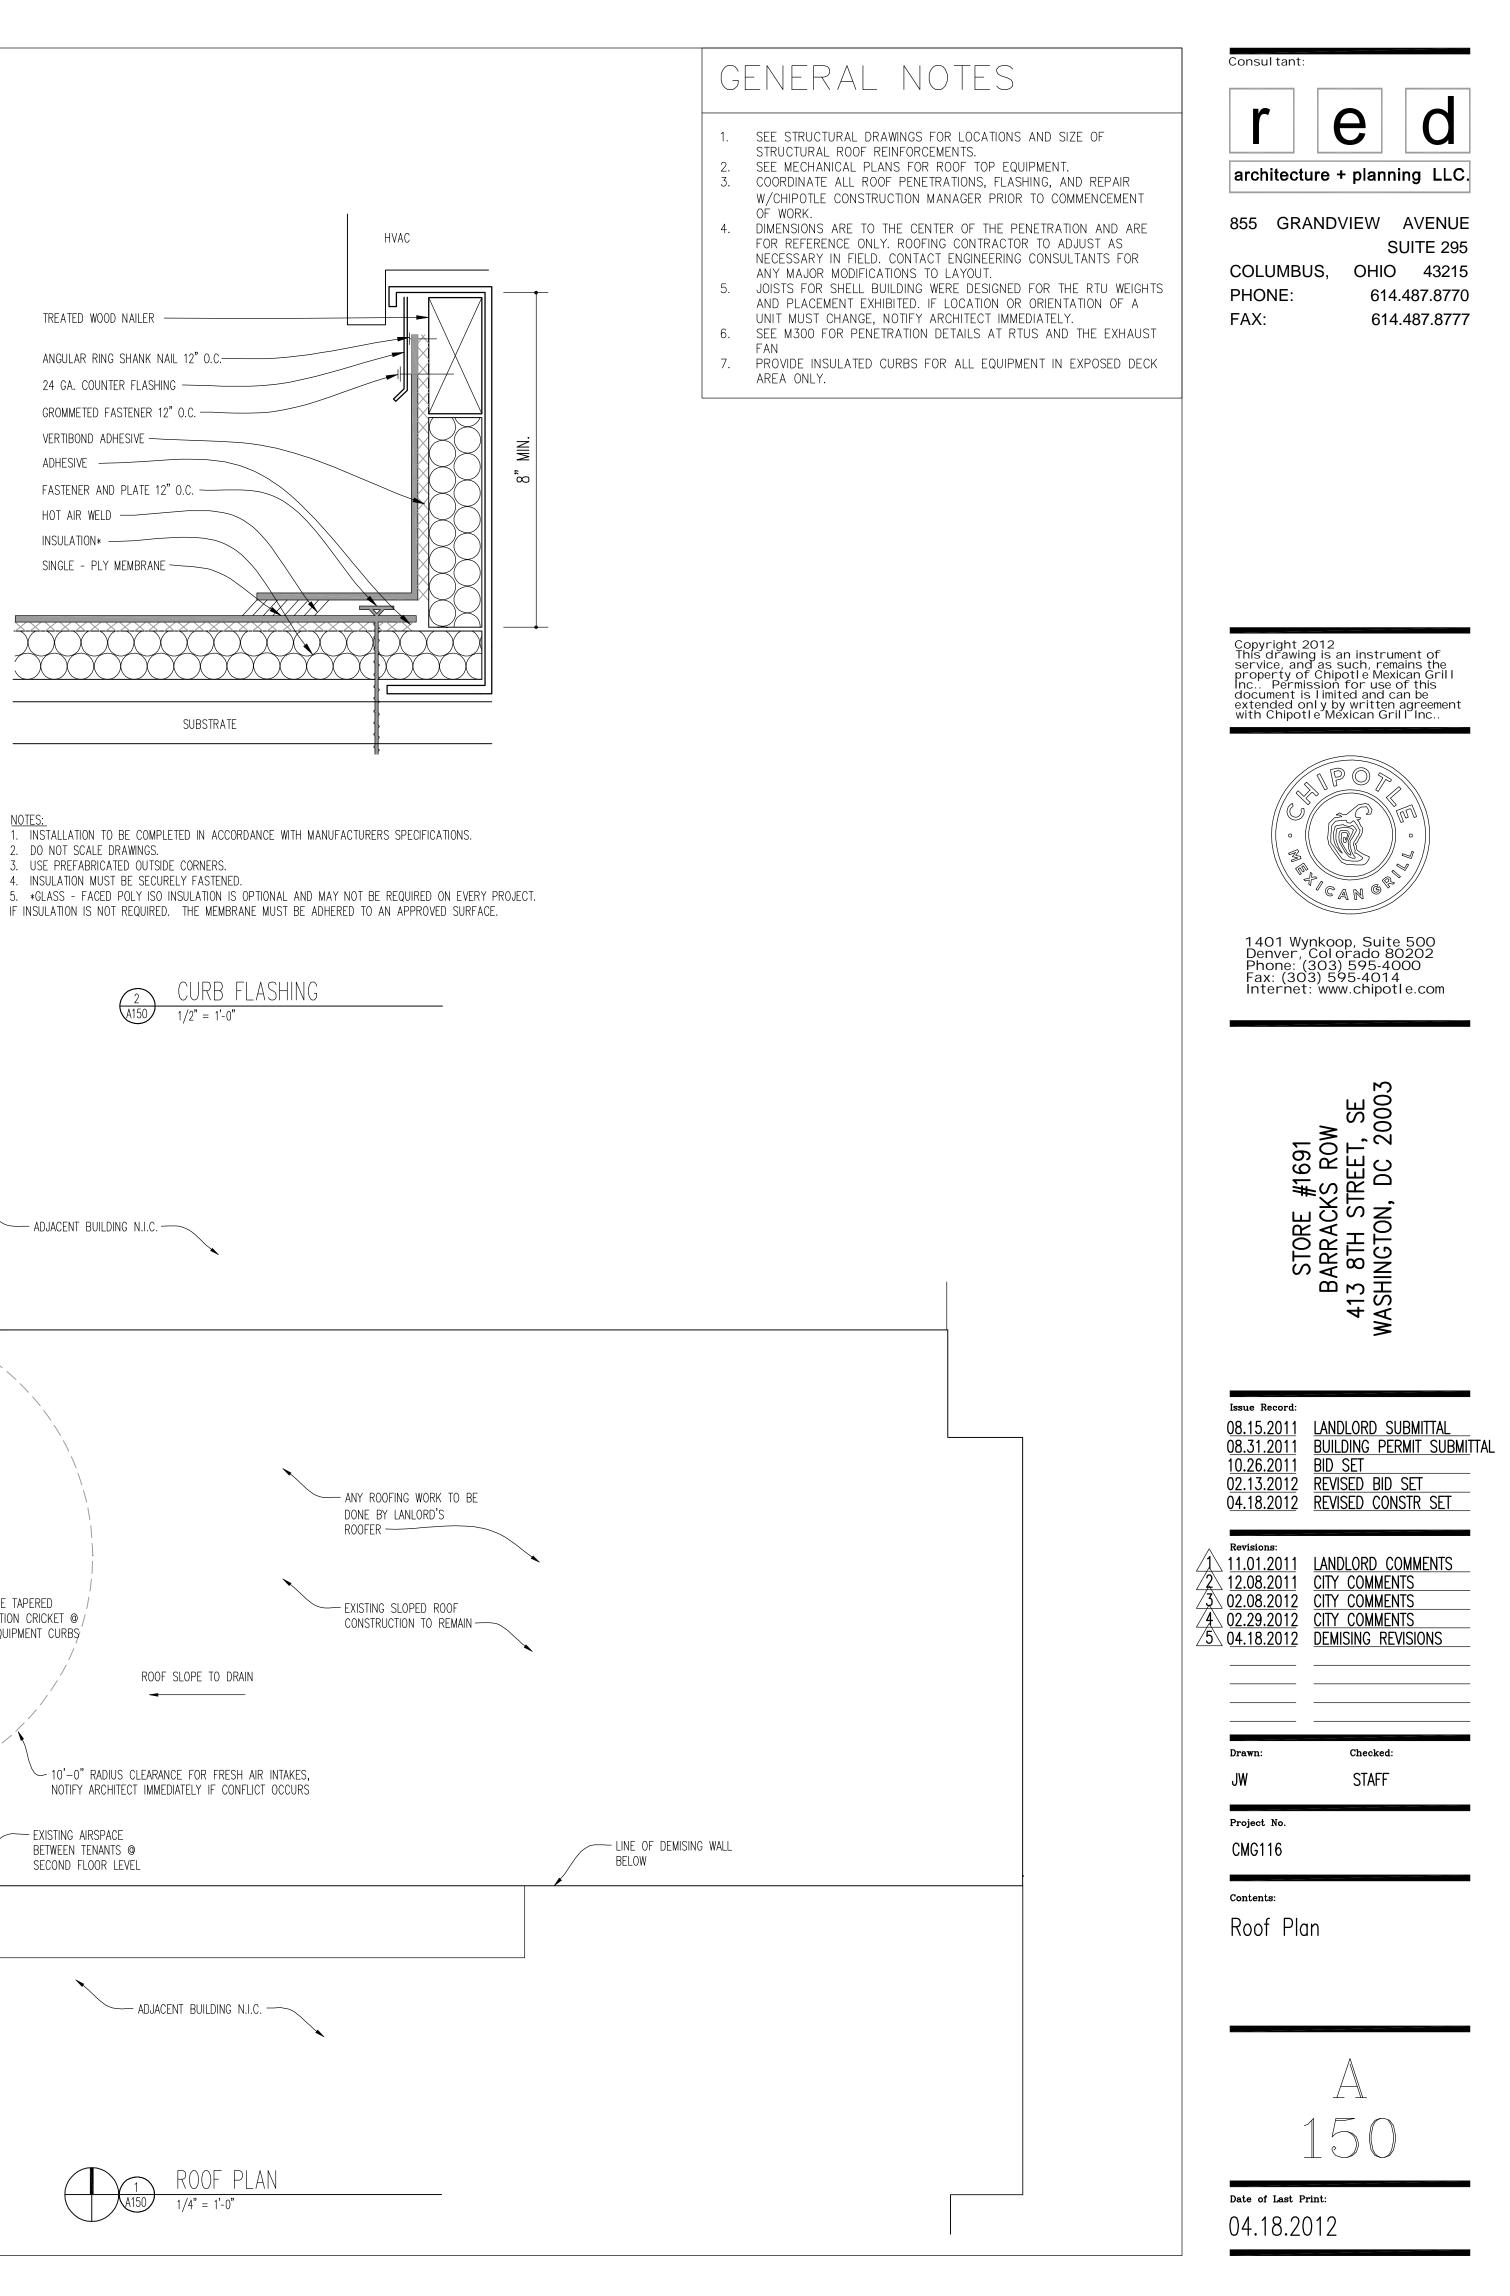

04.18.2012

NOTES:

- 3. ANY SEAM UNDER BOOT FLANGE TO BE TREATED AS T-JOINT. 4. BOTH SURFACES TO BE MATED MUST BE CLEANED WITH TAPE PRIMER/WASH. EPDM TAPE PRIMER/WASH MUST BE COMPLETELY DRY AND TACK FREE BEFORE APPLYING EPDM LAP CEMENT.