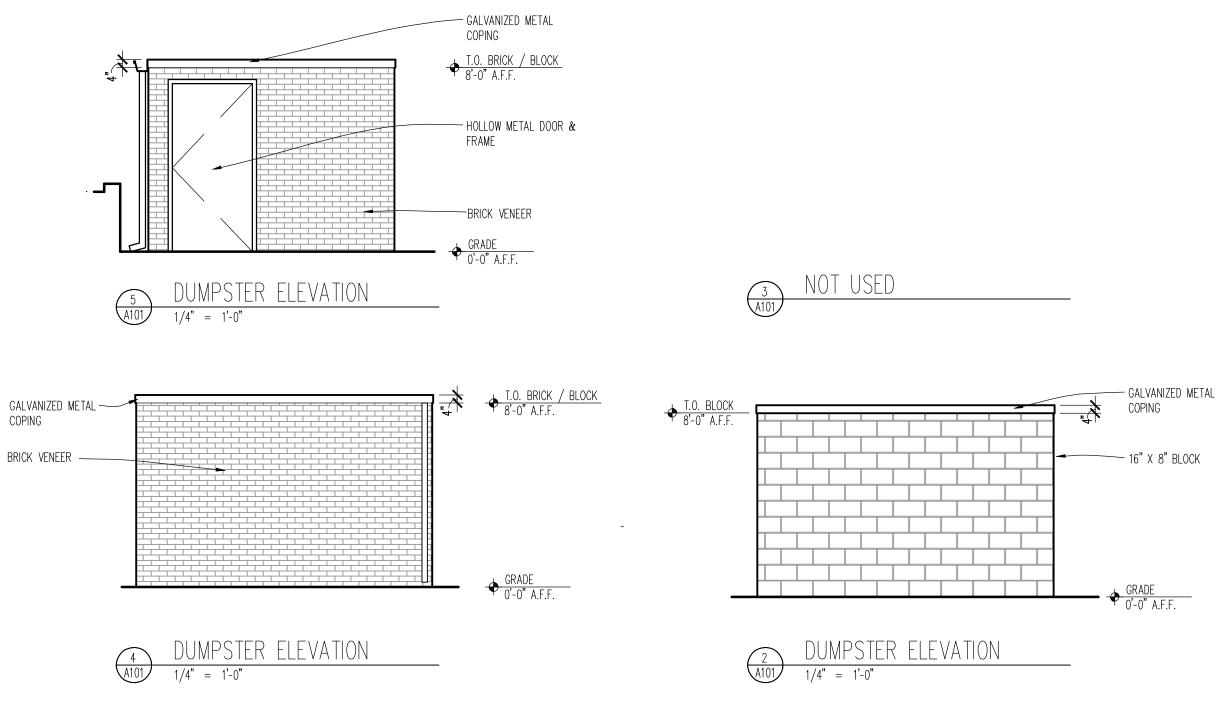

### GENERAL NOTES

ALL SITE WORK INCLUDING PAVING, CURBING, PARKING, PARKING LOT LIGHTING, SIDEWALKS, LANDSCAPING, AND DUMPSTER ENCLOSURE ARE EXISTING UNLESS NOTED OTHERWISE.

614.487.8777

FAX:

Copyright 2012 This drawing is an instrument of service, and as such, remains the property of Chipotle Mexican Grill Inc.. Permission for use of this document is limited and can be extended only by written agreement with Chipotle Mexican Grill Inc..

# GENERAL NOTES

| 1. | NEW CONSTRUCTION                                           |
|----|------------------------------------------------------------|
|    | EXISTING CONSTRUCTION                                      |
|    | SOUND BATT INSULATION                                      |
|    | WALK-IN COOLER                                             |
|    | LOW WALL                                                   |
| 2. | ALL DIMENSIONS ARE TO FACE (<br>STRUCTURE UNLESS NOTED OTH |
| 3. | DASHED CIRCLE IN RESTROOMS                                 |