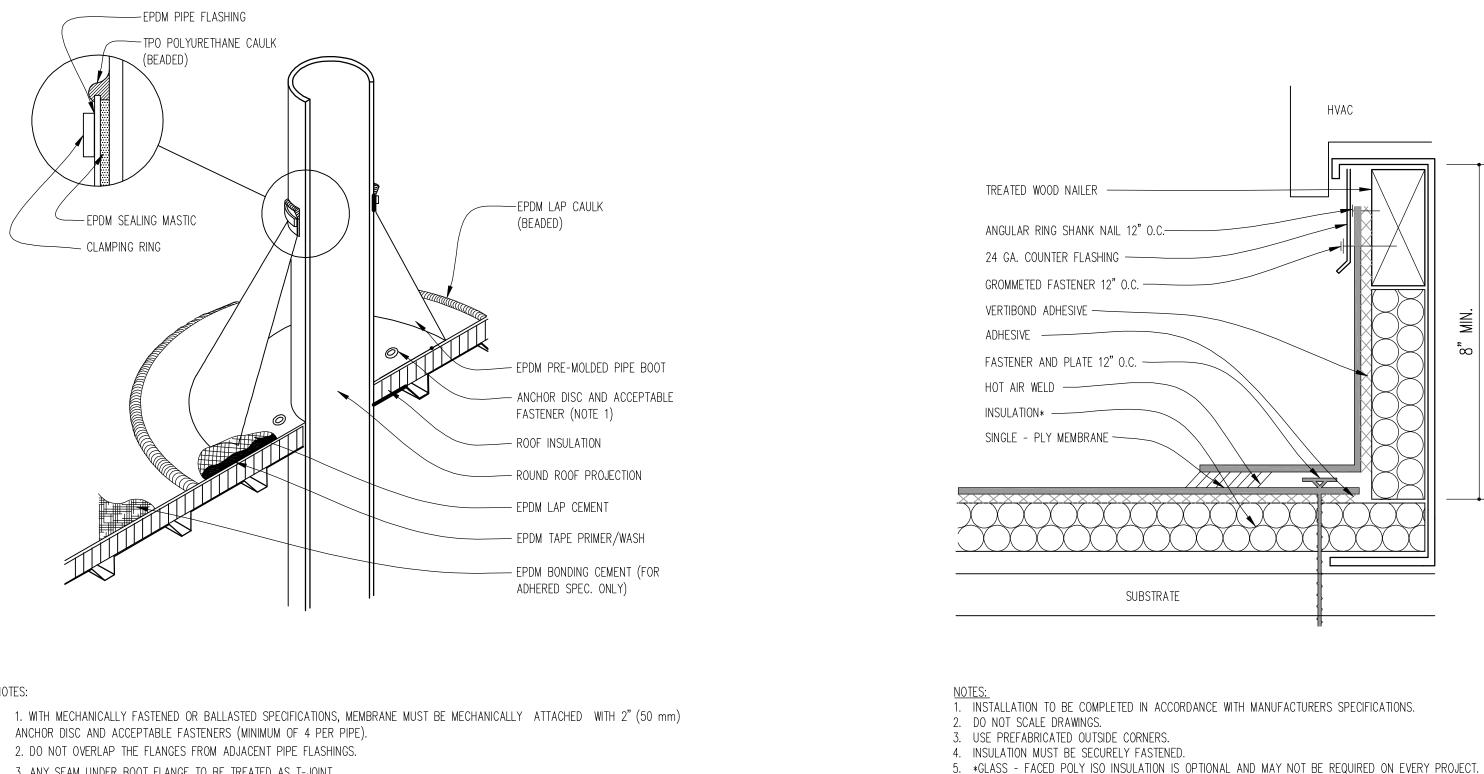

04.18.2012

NOTES:

- 3. ANY SEAM UNDER BOOT FLANGE TO BE TREATED AS T-JOINT. 4. BOTH SURFACES TO BE MATED MUST BE CLEANED WITH TAPE PRIMER/WASH. EPDM TAPE PRIMER/WASH MUST BE COMPLETELY DRY AND TACK FREE BEFORE APPLYING EPDM LAP CEMENT.

1/2" = 1'-0"

CURB FLASHING 1/2" = 1'-0"

EXISTING STAIRS TO SECOND FLOOR TENANT IN FOREGROUND ------EXISTING WOOD PRIVACY FENCE

EXISTING HVAC EQUIPMENT FOR SECOND FLOOR TENANT —

NEW OPENING FOR COOLER @ EXISTING DOOR LOCATION BEYOND ———