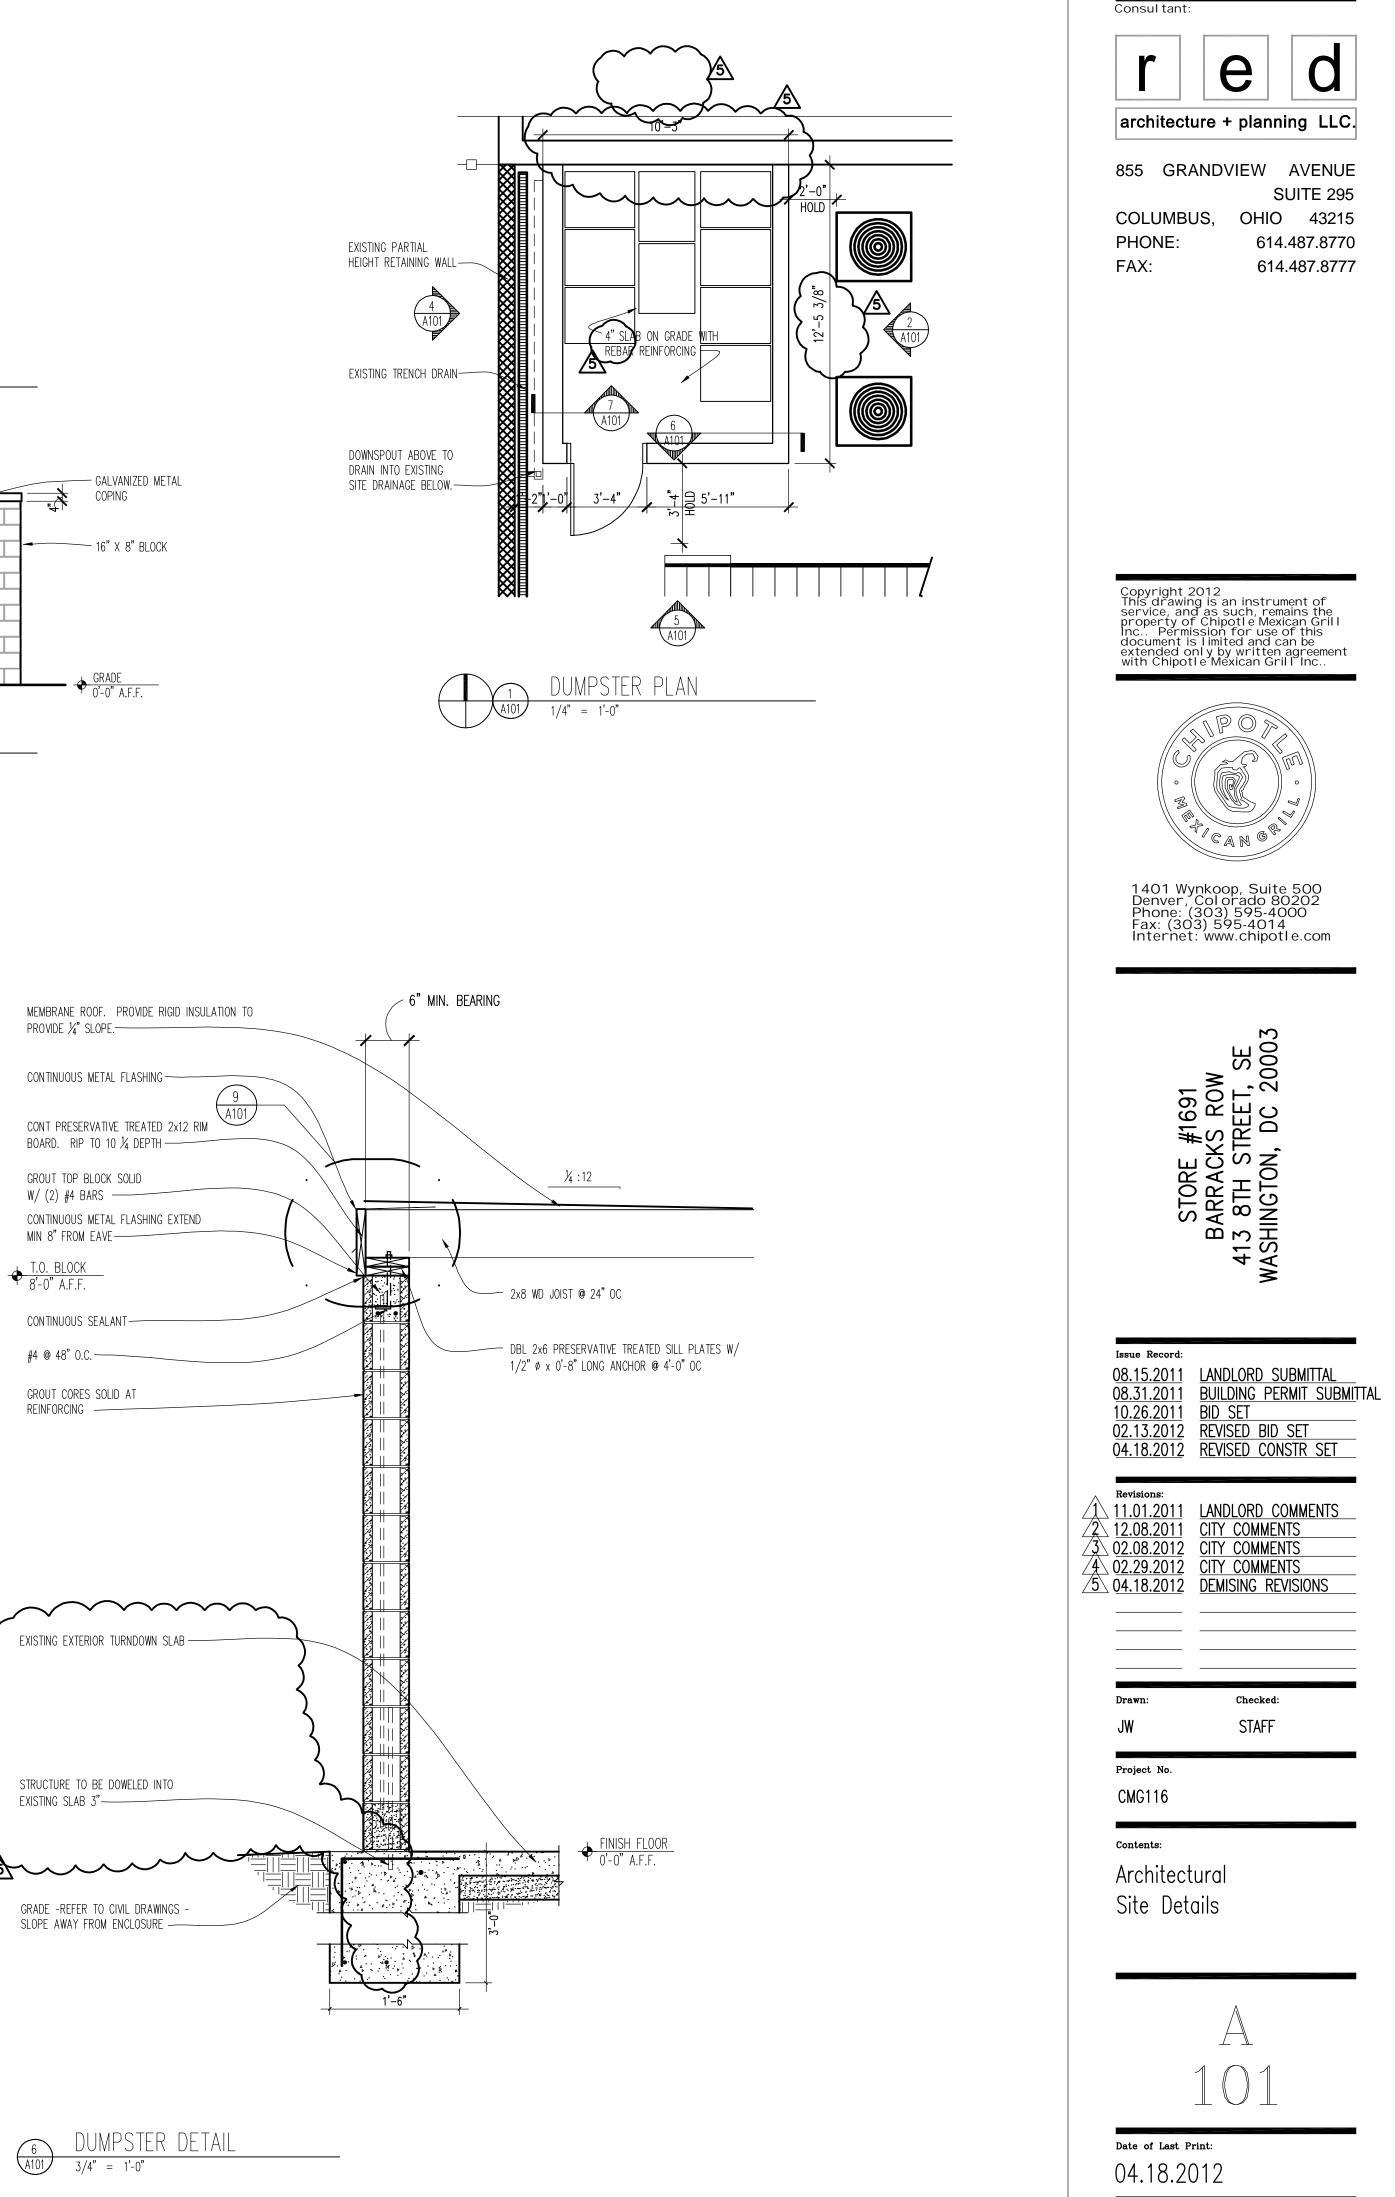

### GENERAL NOTES

ALL SITE WORK INCLUDING PAVING, CURBING, PARKING, PARKING LOT LIGHTING, SIDEWALKS, LANDSCAPING, AND DUMPSTER ENCLOSURE ARE EXISTING UNLESS NOTED OTHERWISE.

614.487.8777

FAX:

Copyright 2012 This drawing is an instrument of service, and as such, remains the property of Chipotle Mexican Grill Inc.. Permission for use of this document is limited and can be extended only by written agreement with Chipotle Mexican Grill Inc..

# GENERAL NOTES

| 1. | NEW CONSTRUCTION                                           |
|----|------------------------------------------------------------|
|    | EXISTING CONSTRUCTION                                      |
|    | SOUND BATT INSULATION                                      |
|    | WALK-IN COOLER                                             |
|    | LOW WALL                                                   |
| 2. | ALL DIMENSIONS ARE TO FACE (<br>STRUCTURE UNLESS NOTED OTH |
| 3. | DASHED CIRCLE IN RESTROOMS                                 |