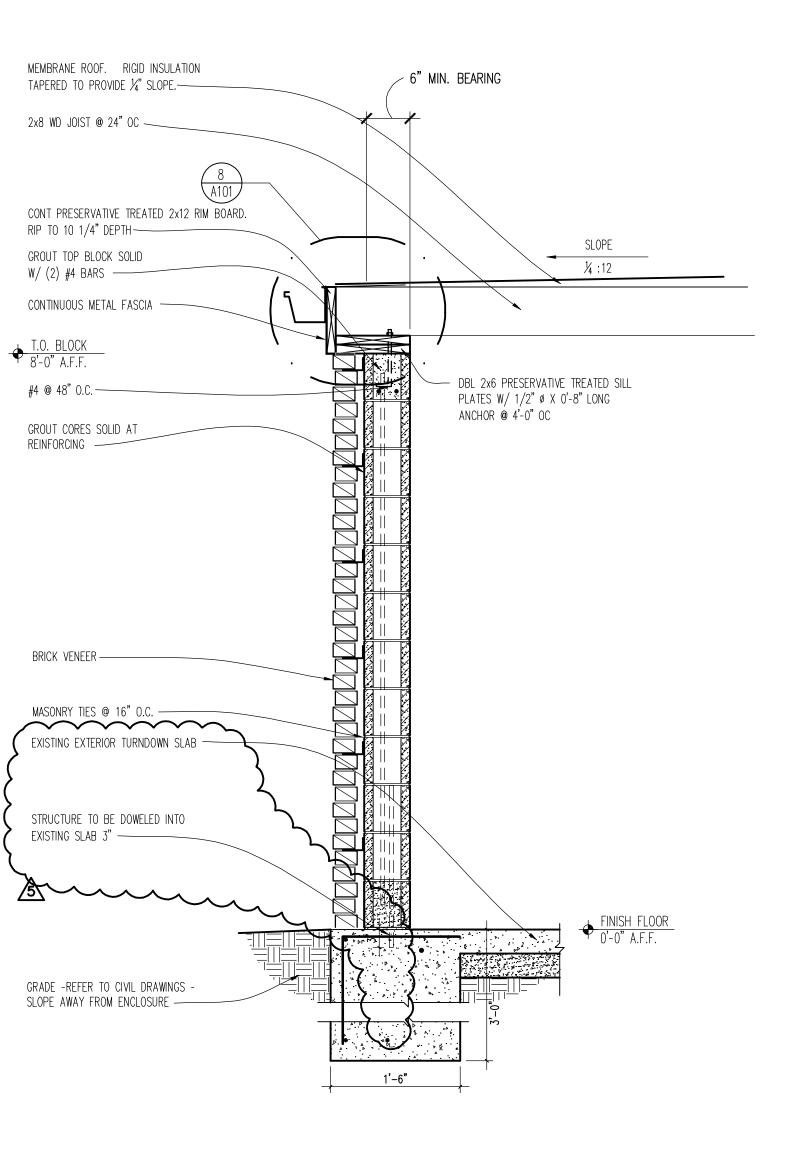

### GENERAL NOTES

ALL SITE WORK INCLUDING PAVING, CURBING, PARKING, PARKING LOT LIGHTING, SIDEWALKS, LANDSCAPING, AND DUMPSTER ENCLOSURE ARE EXISTING UNLESS NOTED OTHERWISE.

614.487.8777

FAX:

Copyright 2012 This drawing is an instrument of service, and as such, remains the property of Chipotle Mexican Grill Inc.. Permission for use of this document is limited and can be extended only by written agreement with Chipotle Mexican Grill Inc..

# GENERAL NOTES

| 1. | NEW CONSTRUCTION                                           |
|----|------------------------------------------------------------|
|    | EXISTING CONSTRUCTION                                      |
|    | SOUND BATT INSULATION                                      |
|    | WALK-IN COOLER                                             |
|    | LOW WALL                                                   |
| 2. | ALL DIMENSIONS ARE TO FACE (<br>STRUCTURE UNLESS NOTED OTH |
| 3. | DASHED CIRCLE IN RESTROOMS                                 |