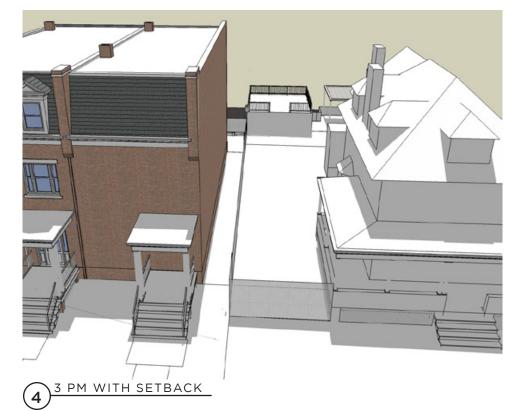

## SHADOW STUDIES: SOUTHWEST (REAR) VIEW MARCH 21

1842-44 MONROE STREET, NW | WASHINGTON, DC

6 9 AM WITH SETBACK

2 12 PM PROPOSED

4 3 PM WITH SETBACK

CUNNINGHAM | QUILL ARCHITECTS

## SHADOW STUDIES: SOUTHWEST (REAR) VIEW DECEMBER 21

6 9 AM WITH SETBACK

2 12 PM PROPOSED

5 12 PM WITH SETBACK

4 3 PM WITH SETBACK