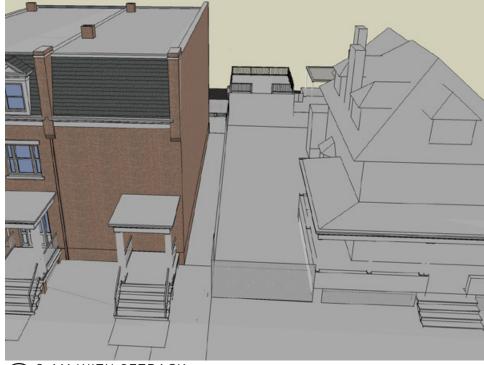

# SHADOW STUDIES: NORTHWEST (FRONT) VIEW JUNE 21

1842-44 MONROE STREET, NW | WASHINGTON, DC

9 AM PROPOSED

5 12 PM WITH SETBACK