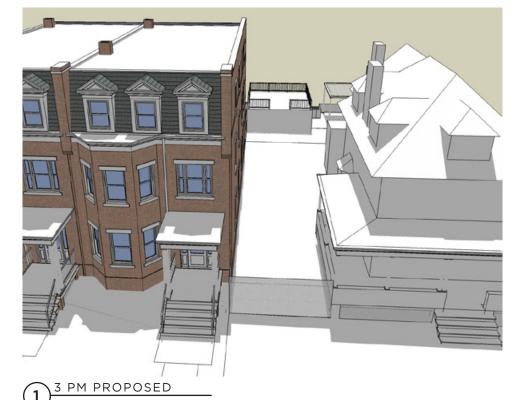

# SHADOW STUDIES: NORTHWEST (FRONT) VIEW MARCH 21

3 9 AM PROPOSED

6 9 AM WITH SETBACK

2 12 PM PROPOSED

5 12 PM WITH SETBACK

1 3 PM PROPOSED

# SHADOW STUDIES: NORTHWEST (FRONT) VIEW DECEMBER 21

1842-44 MONROE STREET, NW | WASHINGTON, DC

3 9 AM PROPOSED

6 9 AM WITH SETBACK

2 12 PM PROPOSED

5 12 PM WITH SETBACK

1 3 PM PROPOSED

CUNNINGHAM | QUILL ARCHITECTS