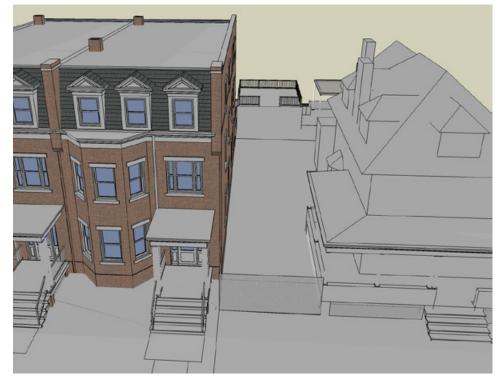

# SHADOW STUDIES: NORTHWEST (FRONT) VIEW MARCH 21

3 9 AM PROPOSED

6 9 AM WITH SETBACK

2 12 PM PROPOSED

5 12 PM WITH SETBACK

1 3 PM PROPOSED