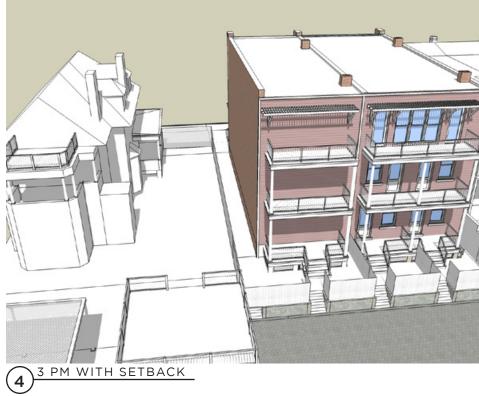

## SHADOW STUDIES: SOUTHWEST (REAR) VIEW MARCH 21

1842-44 MONROE STREET, NW | WASHINGTON, DC

6 9 AM WITH SETBACK

2 12 PM PROPOSED

4 3 PM WITH SETBACK

CUNNINGHAM | QUILL ARCHITECTS