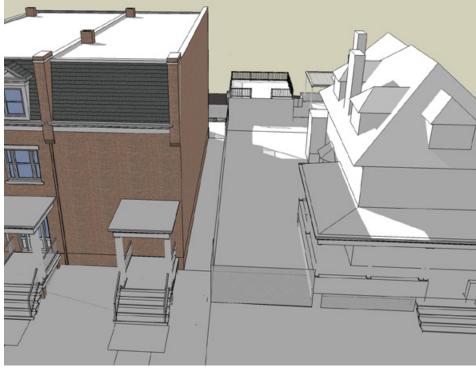

# SHADOW STUDIES: NORTHWEST (FRONT) VIEW DECEMBER 21

1842-44 MONROE STREET, NW | WASHINGTON, DC

3 9 AM PROPOSED

6 9 AM WITH SETBACK

2 12 PM PROPOSED

5 12 PM WITH SETBACK

1 3 PM PROPOSED

CUNNINGHAM | QUILL ARCHITECTS