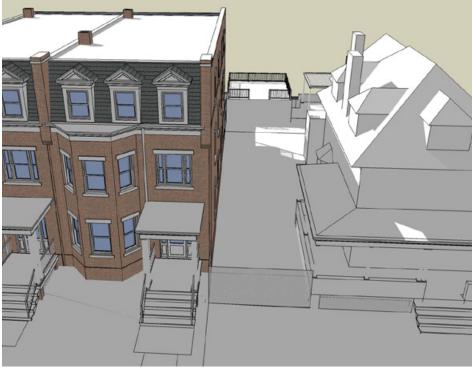

# SHADOW STUDIES: NORTHWEST (FRONT) VIEW SEPTEMBER 21

1842-44 MONROE STREET, NW | WASHINGTON, DC

3 9 AM PROPOSED

6 9 AM WITH SETBACK

2 12 PM PROPOSED

5 12 PM WITH SETBACK

3 PM WITH SETBACK

CUNNINGHAM | QUILL ARCHITECTS