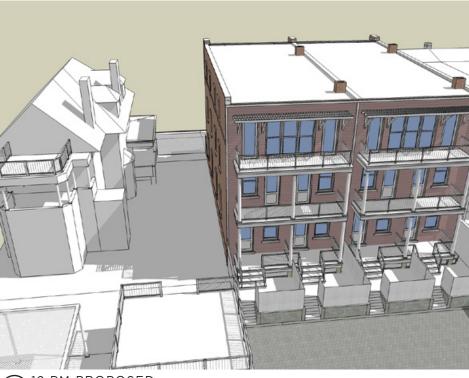

## SHADOW STUDIES: SOUTHWEST (REAR) VIEW MARCH 21

1842-44 MONROE STREET, NW | WASHINGTON, DC

6 9 AM WITH SETBACK

2 12 PM PROPOSED

4 3 PM WITH SETBACK

CUNNINGHAM | QUILL ARCHITECTS