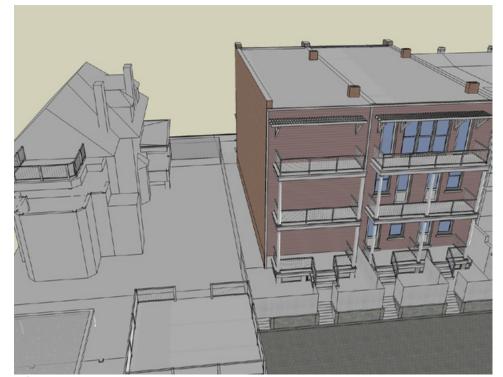

# SHADOW STUDIES: NORTHWEST (FRONT) VIEW MARCH 21

3 9 AM PROPOSED

6 9 AM WITH SETBACK

2 12 PM PROPOSED

5 12 PM WITH SETBACK

1 3 PM PROPOSED

# SHADOW STUDIES: NORTHWEST (FRONT) VIEW JUNE 21

1842-44 MONROE STREET, NW | WASHINGTON, DC

9 AM PROPOSED

5 12 PM WITH SETBACK

# SHADOW STUDIES: NORTHWEST (FRONT) VIEW SEPTEMBER 21

1842-44 MONROE STREET, NW | WASHINGTON, DC

3 9 AM PROPOSED

6 9 AM WITH SETBACK

2 12 PM PROPOSED

5 12 PM WITH SETBACK

3 PM WITH SETBACK

CUNNINGHAM | QUILL ARCHITECTS

# SHADOW STUDIES: NORTHWEST (FRONT) VIEW DECEMBER 21

1842-44 MONROE STREET, NW | WASHINGTON, DC

3 9 AM PROPOSED

6 9 AM WITH SETBACK

2 12 PM PROPOSED

5 12 PM WITH SETBACK

1 3 PM PROPOSED

CUNNINGHAM | QUILL ARCHITECTS