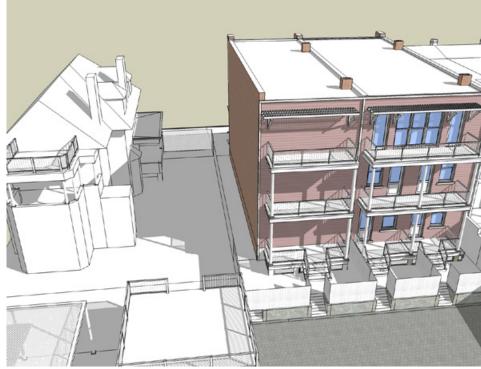

## SHADOW STUDIES: SOUTHWEST (REAR) VIEW MARCH 21

1842-44 MONROE STREET, NW | WASHINGTON, DC

6 9 AM WITH SETBACK

2 12 PM PROPOSED

4 3 PM WITH SETBACK

CUNNINGHAM | QUILL ARCHITECTS