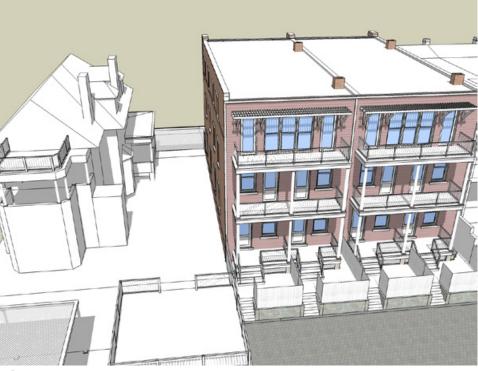

## SHADOW STUDIES: SOUTHWEST (REAR) VIEW MARCH 21

1842-44 MONROE STREET, NW | WASHINGTON, DC

6 9 AM WITH SETBACK

2 12 PM PROPOSED

4 3 PM WITH SETBACK

CUNNINGHAM | QUILL ARCHITECTS