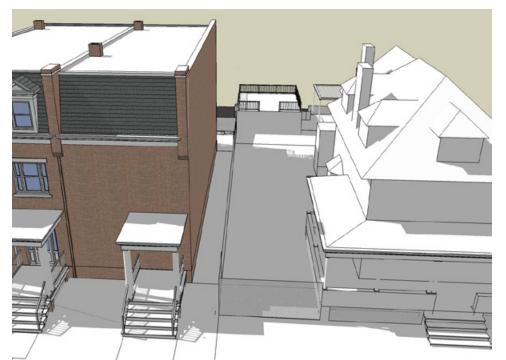

# SHADOW STUDIES: NORTHWEST (FRONT) VIEW JUNE 21

1842-44 MONROE STREET, NW | WASHINGTON, DC

9 AM PROPOSED

5 12 PM WITH SETBACK

## SHADOW STUDIES: SOUTHWEST (REAR) VIEW JUNE 21

6 9 AM WITH SETBACK

2 12 PM PROPOSED

5 12 PM WITH SETBACK

(1) 3 PM PROPOSED

# SHADOW STUDIES: SOUTHWEST (REAR) VIEW SEPTEMBER 21

6 9 AM WITH SETBACK

2 12 PM PROPOSED

5 12 PM WITH SETBACK

(1) 3 PM PROPOSED