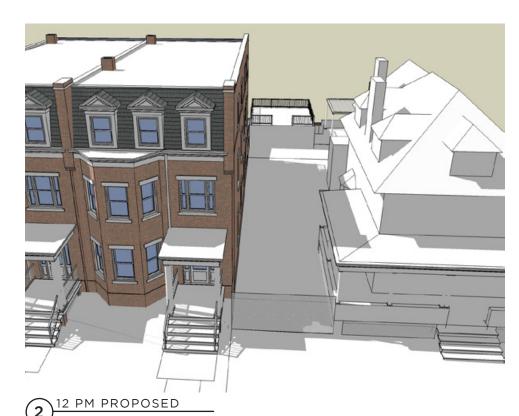

# SHADOW STUDIES: NORTHWEST (FRONT) VIEW MARCH 21

3 9 AM PROPOSED

6 9 AM WITH SETBACK

2 12 PM PROPOSED

5 12 PM WITH SETBACK

1 3 PM PROPOSED

# SHADOW STUDIES: NORTHWEST (FRONT) VIEW SEPTEMBER 21

1842-44 MONROE STREET, NW | WASHINGTON, DC

3 9 AM PROPOSED

6 9 AM WITH SETBACK

2 12 PM PROPOSED

5 12 PM WITH SETBACK

3 PM WITH SETBACK

CUNNINGHAM | QUILL ARCHITECTS

# SHADOW STUDIES: NORTHWEST (FRONT) VIEW DECEMBER 21

1842-44 MONROE STREET, NW | WASHINGTON, DC

3 9 AM PROPOSED

6 9 AM WITH SETBACK

2 12 PM PROPOSED

5 12 PM WITH SETBACK

1 3 PM PROPOSED

CUNNINGHAM | QUILL ARCHITECTS