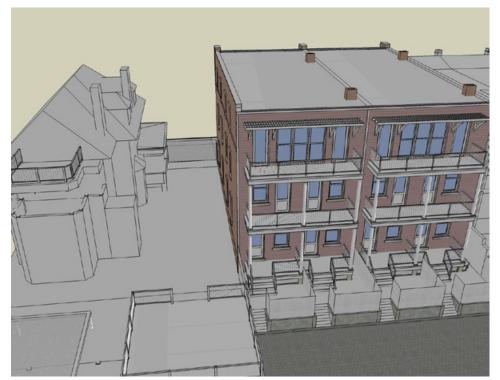

# SHADOW STUDIES: NORTHWEST (FRONT) VIEW MARCH 21

3 9 AM PROPOSED

6 9 AM WITH SETBACK

2 12 PM PROPOSED

5 12 PM WITH SETBACK

1 3 PM PROPOSED

# SHADOW STUDIES: NORTHWEST (FRONT) VIEW JUNE 21

1842-44 MONROE STREET, NW | WASHINGTON, DC

9 AM PROPOSED

5 12 PM WITH SETBACK

# SHADOW STUDIES: NORTHWEST (FRONT) VIEW SEPTEMBER 21

1842-44 MONROE STREET, NW | WASHINGTON, DC

3 9 AM PROPOSED

6 9 AM WITH SETBACK

2 12 PM PROPOSED

5 12 PM WITH SETBACK

3 PM WITH SETBACK

CUNNINGHAM | QUILL ARCHITECTS

# SHADOW STUDIES: NORTHWEST (FRONT) VIEW DECEMBER 21

1842-44 MONROE STREET, NW | WASHINGTON, DC

3 9 AM PROPOSED

6 9 AM WITH SETBACK

2 12 PM PROPOSED

5 12 PM WITH SETBACK

1 3 PM PROPOSED

CUNNINGHAM | QUILL ARCHITECTS