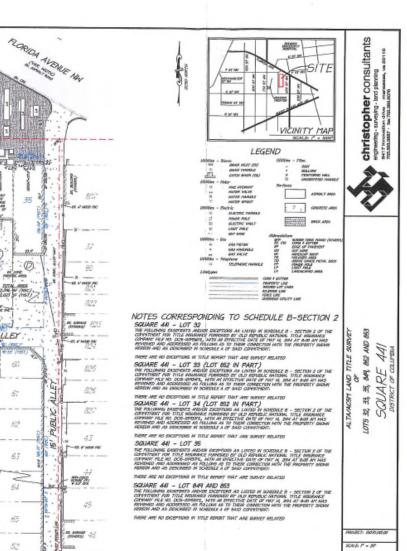

### GENERAL NOTES

I.) THE INCREMITY SHOWN HERECH IN LOCATED IN SOUNDE 44 AND IDDITITIED AS LOTS BE AN. IN. IMP. INT. AND 855. 2.) Онина тие пиосека от оси писакси, анине на макалтана от а селетели ная полко на пилине жарастан от тики мактептт ная веен писе нае позваще сачетника.

3.) BORDARY AND PAYSICAL IPPROPRIENTS SHOWN REPORTS IS BASED ON A FIELD SURVEY PERFORMED BY THIS FIRST DETREEM THE DATES OF JUNE 4, 2015 AND JUNE 17, 2015.

(J) NAMEDITAL DATUM SHOW HEREON IS DISTRICT OF COLUMNA BOAVETONS OFFICE (OCSO) NORTH BASED ON DIE OFFICE OF THE SURVICION FOR THE DISTRICT OF COLUMNS FLAT AND FLANS.

### OWNERSHIP INFORMATION

BING IN & BOTO BT DEED RECEPCED IN NETH 46571 ON DUISAIDIT

(NO DEED RETERENCE PROVIDED)

O BATTO K. ADDRAFT

Фателинии т. астерат Ви авар насоково и инти актов он авлочив

(E) вот наставляет цас вот овер насоково ин инсти зноль он вольгаем