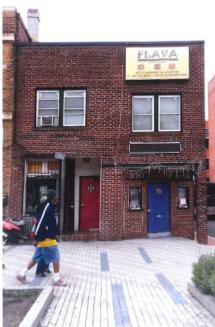

COPYRIGHT @ GETS POH ARCHITECTS, PLLC

608 T ST, NW LOT 35 TO BE DEMOLISHED

610 T ST, NW. LOT 852 A PORTION OF THE BUILDING TO BE INCORPORATED INTO THE PROJECT

614 T ST, NW LOT 33 TO BE DEMOLISHED

618 T ST, NW LOT 32 A PORTION OF THE BUILDING TO BE INCORPORATED INTO THE PROJECT