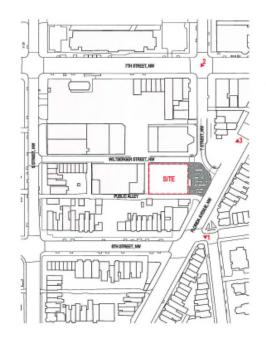

# T STREET, NW

Square: 441 Lots: 32, 33, 35, 852

SITE PLAN A-01

FIRST FLOOR PLAN

A-03 SECOND FLOOR PLAN

A-04 THIRD FLOOR PLAN

TYPICAL FLOOR PLANS (4-6) A-06 SEVENTH FLOOR PLAN

A-07 PENTHOUSE PLAN

GARAGE LEVEL 1

A-09 GARAGE LEVEL 2