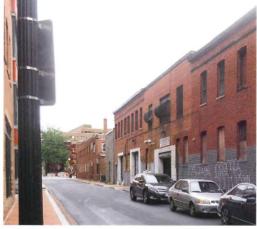

COPYRIGHT @ GETS POH ARCHITECTS, PLLC

608 T ST, NW LOT 35 TO BE DEMOLISHED

610 T ST, NW. LOT 852 A PORTION OF THE BUILDING TO BE INCORPORATED INTO THE PROJECT

614 T ST, NW LOT 33 TO BE DEMOLISHED

618 T ST, NW LOT 32 A PORTION OF THE BUILDING TO BE INCORPORATED INTO THE PROJECT

T STREET, NW

Washington, DC 20018 Square: 441 Lot No: 32, 33, 35, 852 Zone: C-2-8 / ARTS

PGN Architects, PLLC 216 7th Street SE - Suite 201 Washington, Do 20000 (F) 2024-023-0900 (F) 2024-023-0900

EXISTING FACADES - T STREET, NW E-03