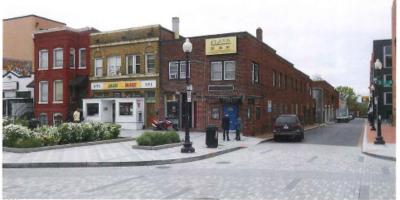

### 2 - CORNER OF 7TH & T STREETS LOOKING SOUTHEAST

3 - FLORIDA AVENUE LOOKING SOUTH

T STREET, NW

T Street, NW Washington, DC 20018 Square: 441 Lot No: 52, 33, 35, 852 Zone: C-2-B / ARTS

PGN Architects, PLLC 210 7th Street SE - Subs 201 Weekington, DC 20005 97) 202-402-6004 (7) 202-402-0008

CONTEXT PHOTOS E-01

12-08-2015

TH STREET, NW

T STREET, NW

CONTEXT PHOTOS E-02

12-08-2015

T Street, NW Washington, DC 20018 Square: 441 Lot No: 32, 33, 35, 852 Zone: C-2-B / ARTS

PGN Available PLLC 210 TH Street SE - Suite 201 Westington, DC 200005 (P) 200-652-5966-(F) 202-623-6900