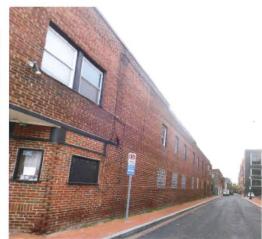

12-08-2015

COPYRIGHT & 2015 FOR ARCHITECTS, PLLC

T STREET, NW

EXISTING FACADES - WILTBERGER STREET | E-04

12-08-2015

T Street, NW Washington, DC 20018 Square: 441 Lot No: 32, 33, 35, 852 Zonn: C-2-8 / ARTS

PGN Architects, PLLC 210 7h Street St - Subs 201 PGN (fr) 202-822-6985 (fr) 202-623-603