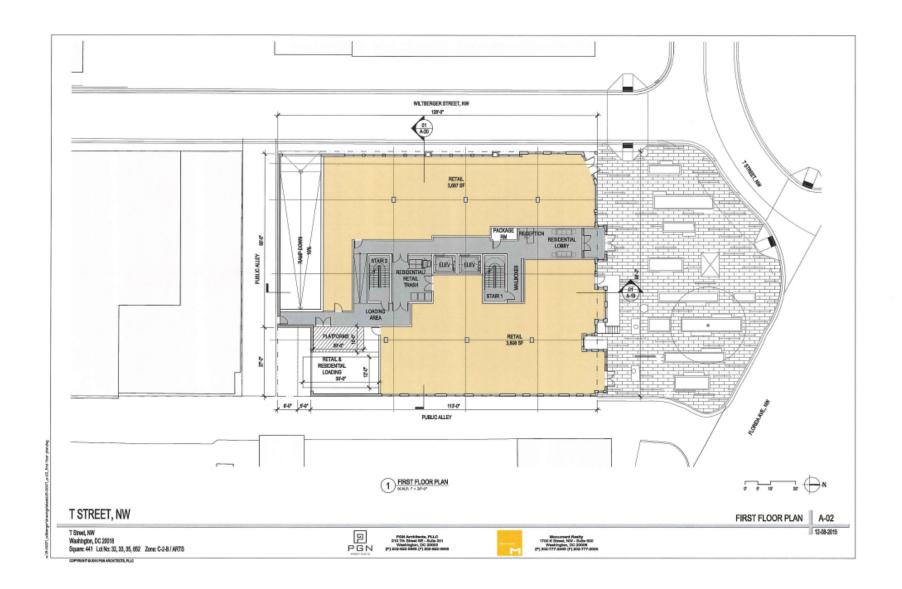

SITE PLAN A-01

FIRST FLOOR PLAN

A-03 SECOND FLOOR PLAN

A-04 THIRD FLOOR PLAN

TYPICAL FLOOR PLANS (4-6) A-06 SEVENTH FLOOR PLAN

A-07 PENTHOUSE PLAN

GARAGE LEVEL 1

A-09 GARAGE LEVEL 2

COVER SHEET A-00

12-08-2015

T STREET, NW

12-08-2015

T Street, NW Weshington, DC 20018 Square: 441 Lot No: 32, 33, 35, 852 Zone: C-2-B / ARTS

PGN Architecte, PLLC 210 7th Street St. Julius 201. PGN P) 2004022-5886 (9) 202-622-6868