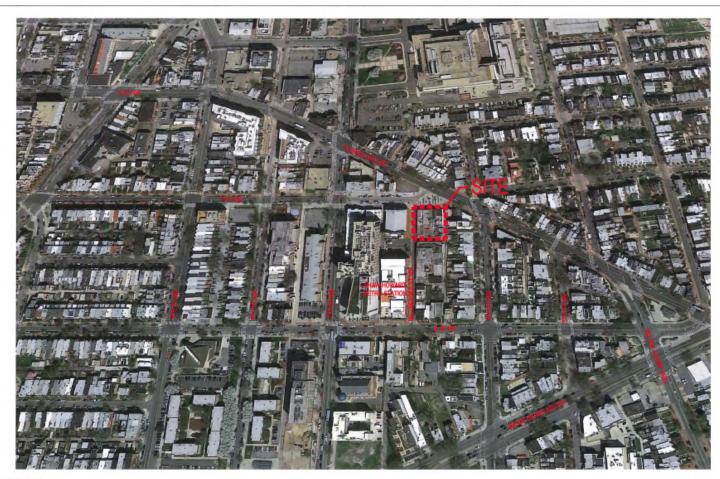

## DRAWING INDEX

A-00 COVER SHEET

AERIAL VIEW Zoning Map A-0.2 A-0.3

FUTURE LAND USE CONTEXT PHOTOS

E-01 E-02

CONTEXT PHOTOS

EXISTING FACADE PHOTOS - T STREET, NW

E-04 EXISTING FACADE PHOTOS - WILTBERGER ST, NW