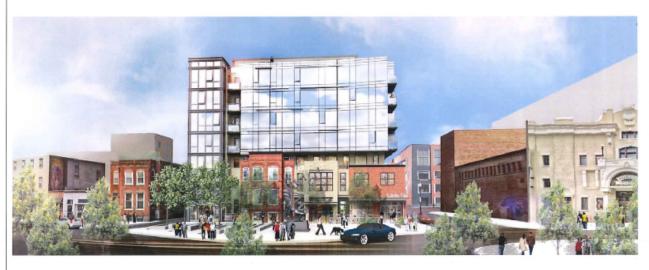

COVER SHEET A-00

12-08-2015

T STREET, NW

12-08-2015

T Street, NW Weshington, DC 20018 Square: 441 Lot No: 32, 33, 35, 852 Zone: C-2-B / ARTS

PGN Architecte, PLLC 210 7th Street St. Julius 201. PGN P) 2004022-5886 (9) 202-622-6868