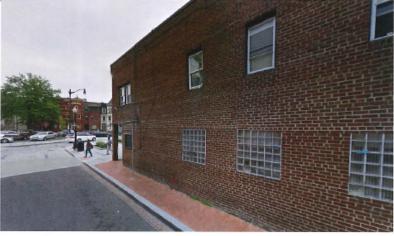

12-08-2015

COPYRIGHT & 2015 FOR ARCHITECTS, PLLC

T STREET, NW

EXISTING FACADES - WILTBERGER STREET | E-04

12-08-2015

T Street, NW Washington, DC 20018 Square: 441 Lot No: 32, 33, 35, 852 Zonn: C-2-8 / ARTS