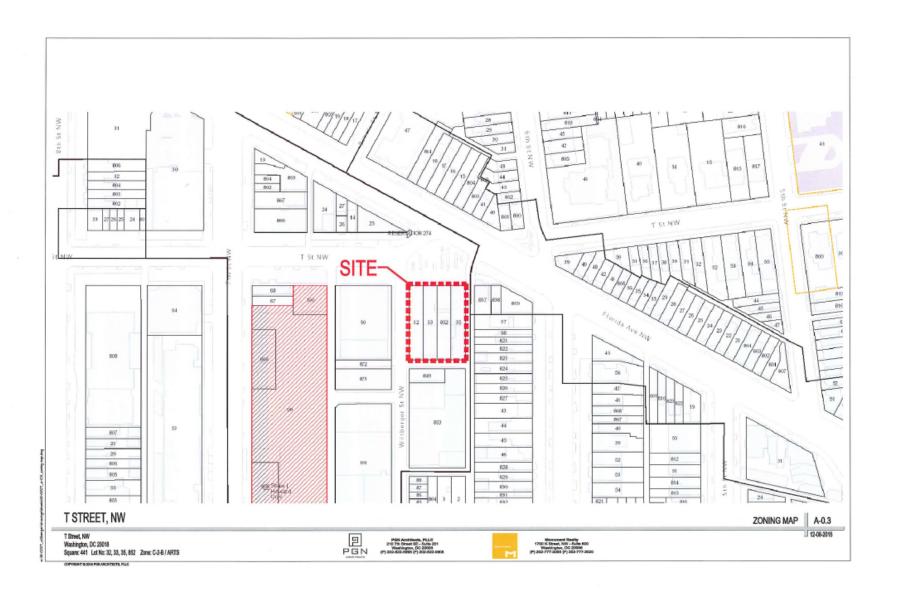

# T STREET, NW

Square: 441 Lots: 32, 33, 35, 852

ENLARGED EXISTING BUILDING 610 SECTION

A-25 A-26 ENLARGED EXISTING BUILDING 618 SECTION

RENDERING

A-27 RENDERING

A-28 ENLARGED ROOFTOP PLAN AND SECTION

T STREET, NW

Washington, DC 20018 Square: 441 Lot No: 32, 33, 35, 852 Zone: C-2-B / ARTS