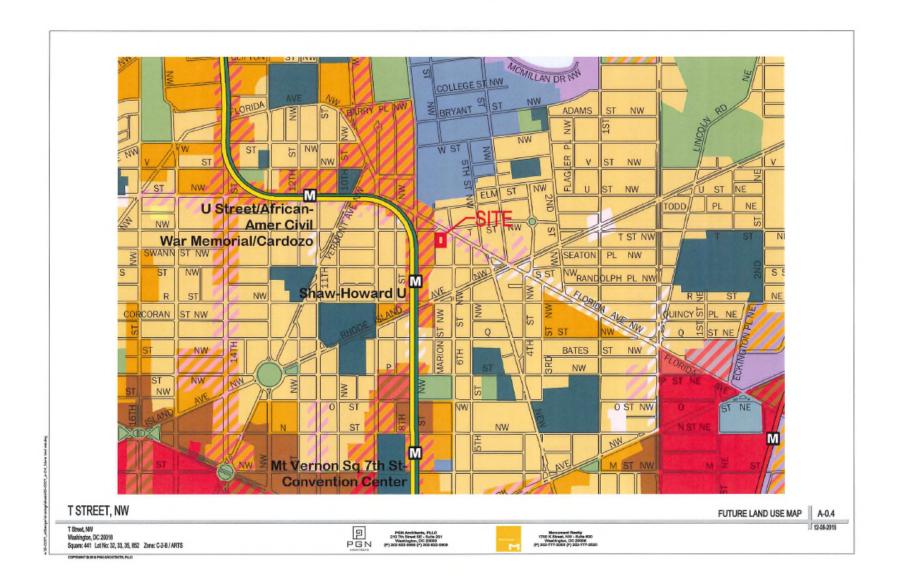

## DRAWING INDEX

A-00 COVER SHEET

AERIAL VIEW Zoning Map A-0.2 A-0.3

FUTURE LAND USE CONTEXT PHOTOS

E-01 E-02

CONTEXT PHOTOS

EXISTING FACADE PHOTOS - T STREET, NW

E-04 EXISTING FACADE PHOTOS - WILTBERGER ST, NW