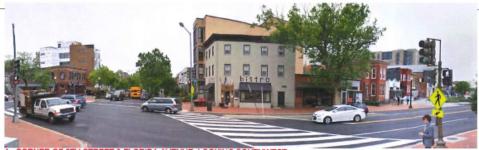

### 2 - CORNER OF 7TH & T STREETS LOOKING SOUTHEAST

3 - FLORIDA AVENUE LOOKING SOUTH

T STREET, NW

T Street, NW Washington, DC 20018 Square: 441 Lot No: 52, 33, 35, 852 Zone: C-2-B / ARTS

PGN Architects, PLLC 210 7th Street SE - Subs 201 Weekington, DC 20005 97) 202-402-6004 (7) 202-402-0008