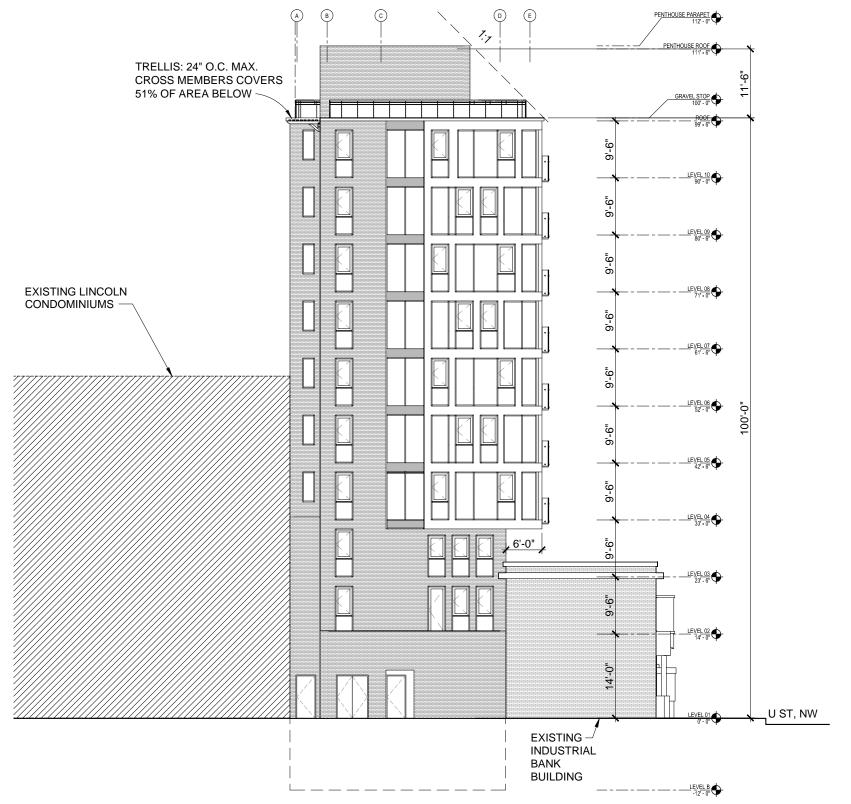

A13
2000- 2002 11th Street, NW
Bonstra Haresign
ARCHITECTS
FREELON

July 8th, 2015 - BZA SUBMISSION

PROPOSED WEST ELEVATION

A14 Bonstra Haresign ARCHIII CIS

July 8th, 2015 - BZA SUBMISSION

PROPOSED NORTH ELEVATION