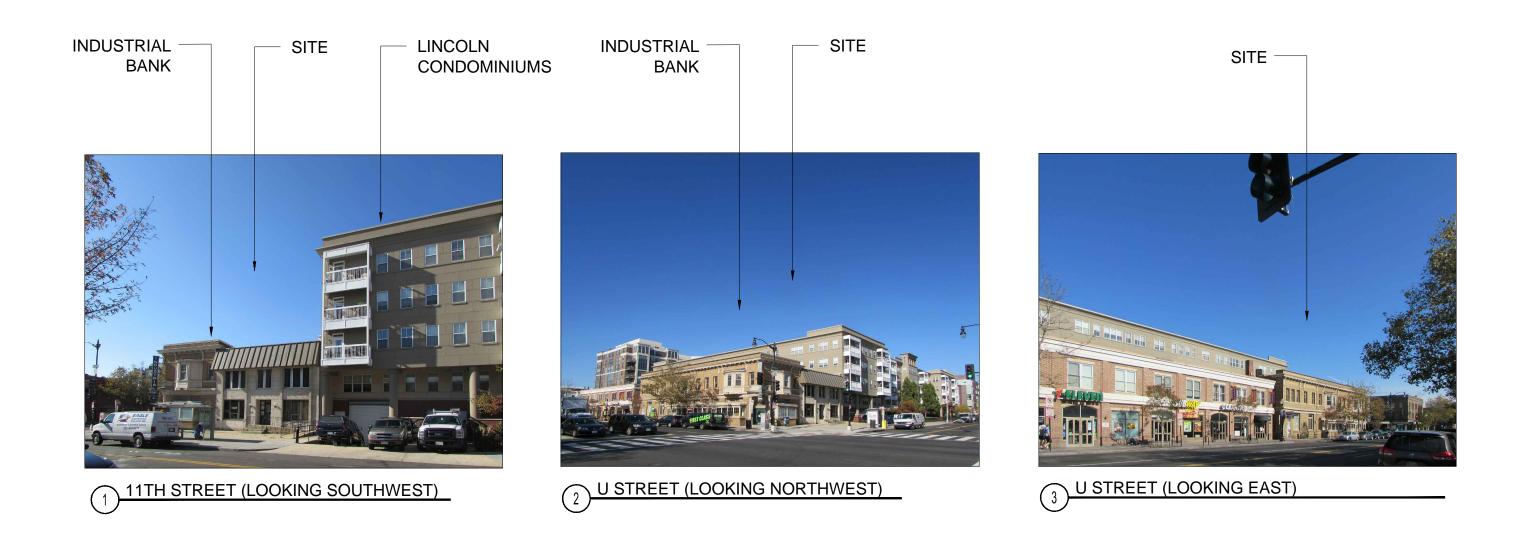

July 8th, 2015 - BZA SUBMISSION

A2

Bonstra Haresign
ARCHITECTS

FREELON

July 8th, 2015 - BZA SUBMISSION

A3.1 Bonstra Haresign ARCHITLEIN

2 LINCOLN THEATER- 1215 U ST, NW

(3) HOWARD THEATRE - 620 T STREET, NW