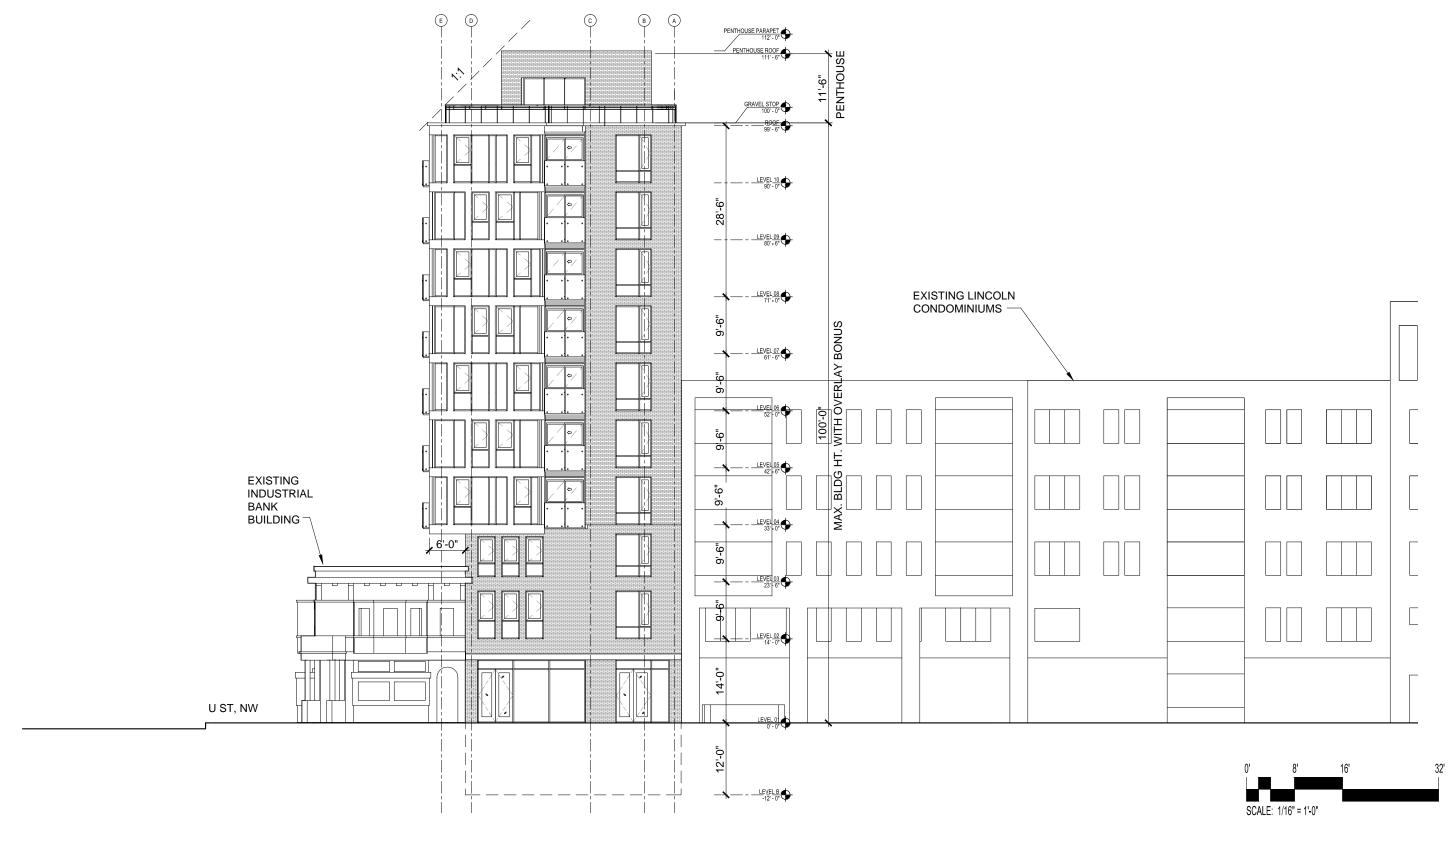

2000- 2002 11th Street, NW
Bonstra Haresign
ARCHILLOS

FREELON

July 8th, 2015 - BZA SUBMISSION

PROPOSED EAST ELEVATION

A12 Bonstra Haresign ARCHITECTS

July 8th, 2015 - BZA SUBMISSION

PROPOSED SOUTH ELEVATION

A13
2000- 2002 11th Street, NW
Bonstra Haresign
ARCHITECTS
FREELON

July 8th, 2015 - BZA SUBMISSION

PROPOSED WEST ELEVATION

A14 Bonstra Haresign ARCHIII CIS

July 8th, 2015 - BZA SUBMISSION

PROPOSED NORTH ELEVATION