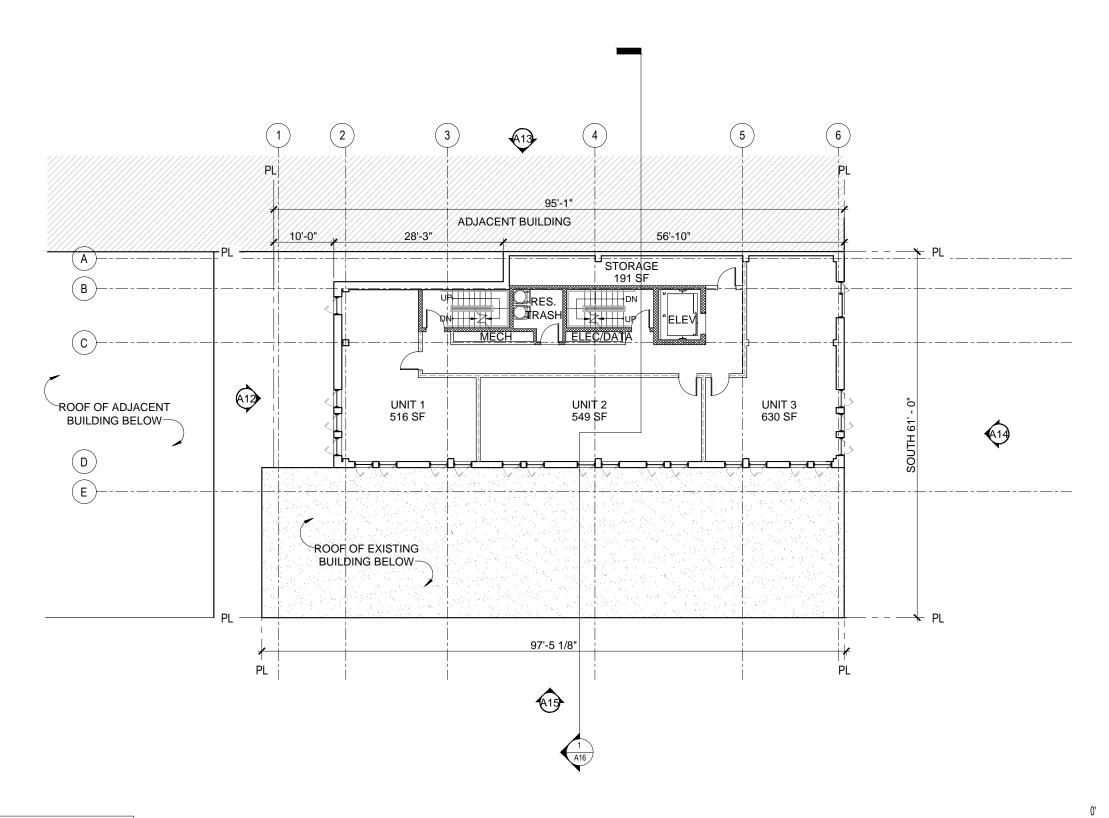

## **NEIGHBORHOOD DEVELOPMENT COMPANY**

July 8th, 2015 - BZA SUBMISSION

PROPOSED SECOND FLOOR PLAN

**FREELON** 

SCALE: 1/16" = 1'-0"

NOTE: INTERIOR PARTITION LOCATIONS SUBJECT TO CHANGE