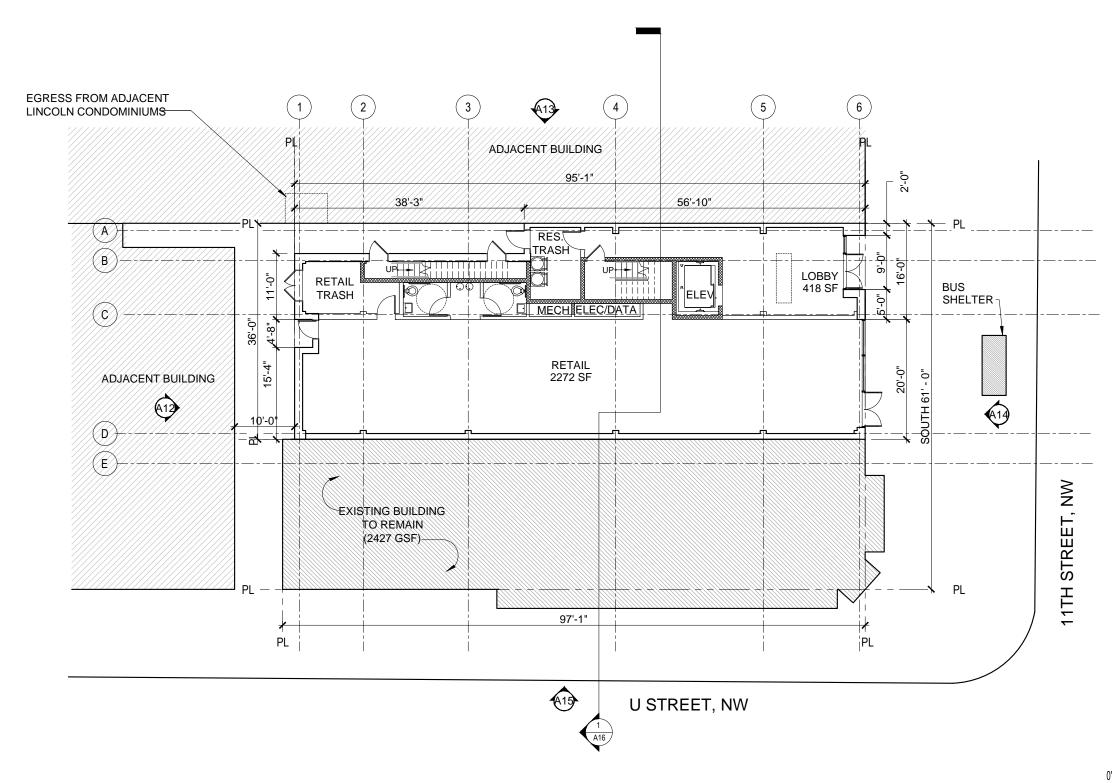

July 8th, 2015 - BZA SUBMISSION

PROPOSED FIRST FLOOR PLAN (SITE PLAN)

A6
Bonstra Haresign
ARCHITECTS
FREELON

NOTE: INTERIOR PARTITION LOCATIONS SUBJECT TO CHANGE