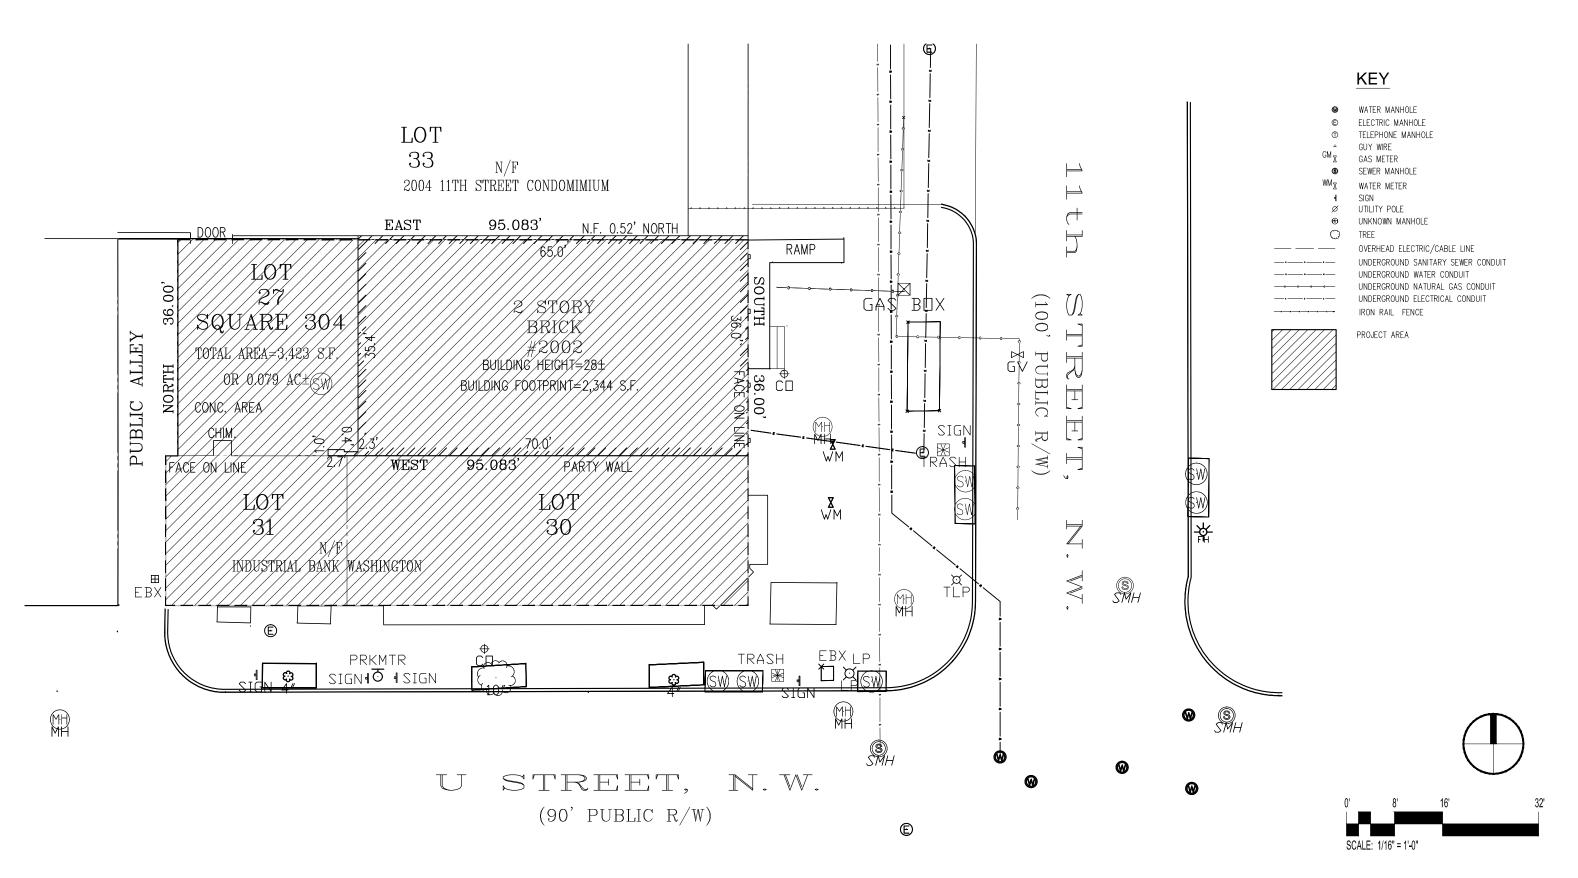

## **NEIGHBORHOOD DEVELOPMENT COMPANY**

July 8th, 2015 - BZA SUBMISSION

**VICINITY MAP** 

2000- 2002 11th Street, NW Bonstra Haresign

**A3.2** 

**FREELON** 

July 8th, 2015 - BZA SUBMISSION

**EXISTING CIVIL PLAN** 