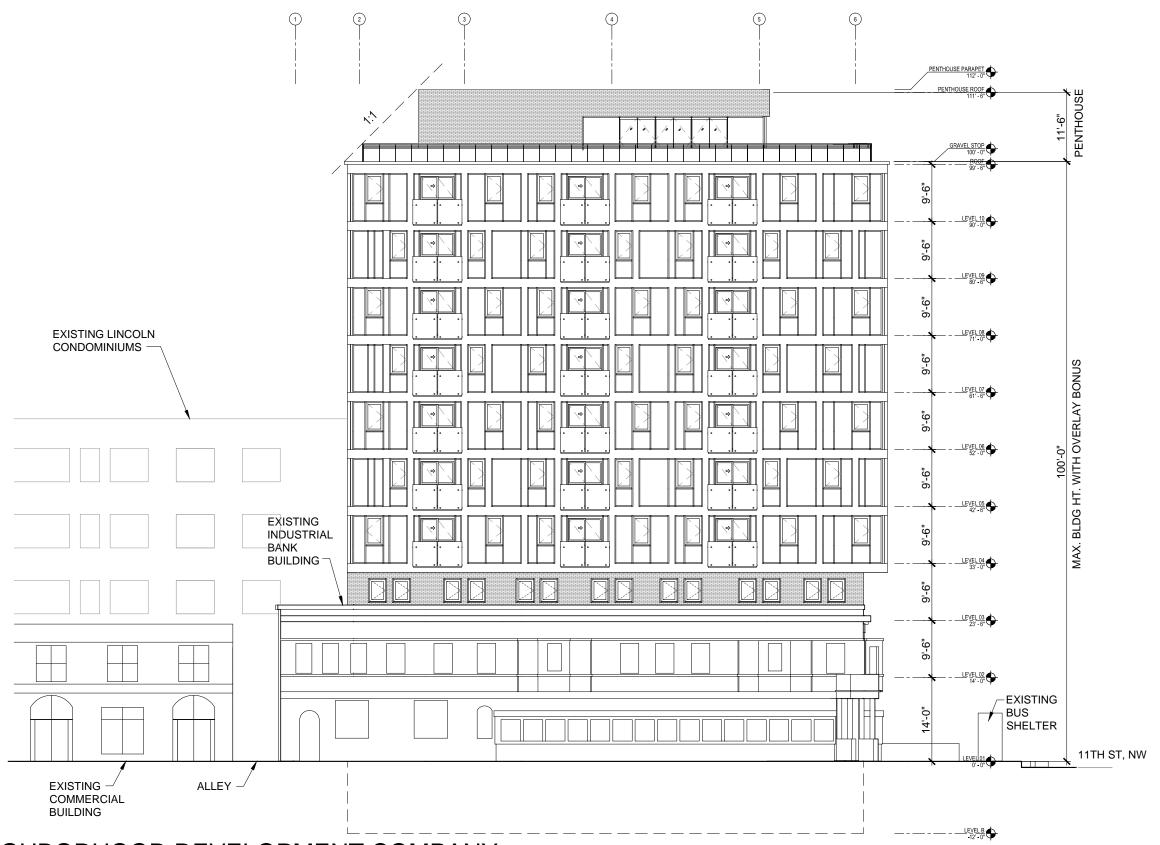

2000- 2002 11th Street, NW
Bonstra Haresign
ARCHILLOS

FREELON

July 8th, 2015 - BZA SUBMISSION

PROPOSED EAST ELEVATION

A12 Bonstra Haresign ARCHITECTS

July 8th, 2015 - BZA SUBMISSION

PROPOSED SOUTH ELEVATION

A13
2000- 2002 11th Street, NW
Bonstra Haresign
ARCHITECTS
FREELON

July 8th, 2015 - BZA SUBMISSION

PROPOSED WEST ELEVATION

A14 Bonstra Haresign ARCHIII CIS

July 8th, 2015 - BZA SUBMISSION

PROPOSED NORTH ELEVATION