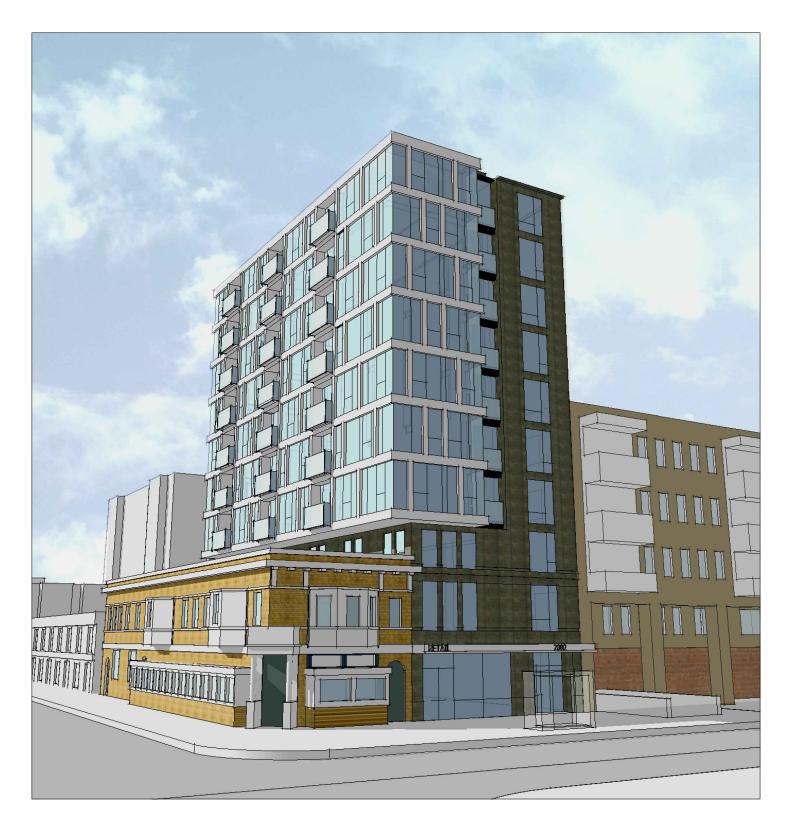

July 8th, 2015 - BZA SUBMISSION

#### BOARD OF ZONING ADJUSTMENT SUBMISSION

2000- 2002 11TH ST, NW

Washington, DC 20001

Square 0304, LOT 27, 30, 31

Zoning District: CR/ARTS

A1 COVER SHEET

**A2 ZONING TABULATIONS** 

A3.1 EXISTING SITE PHOTOS