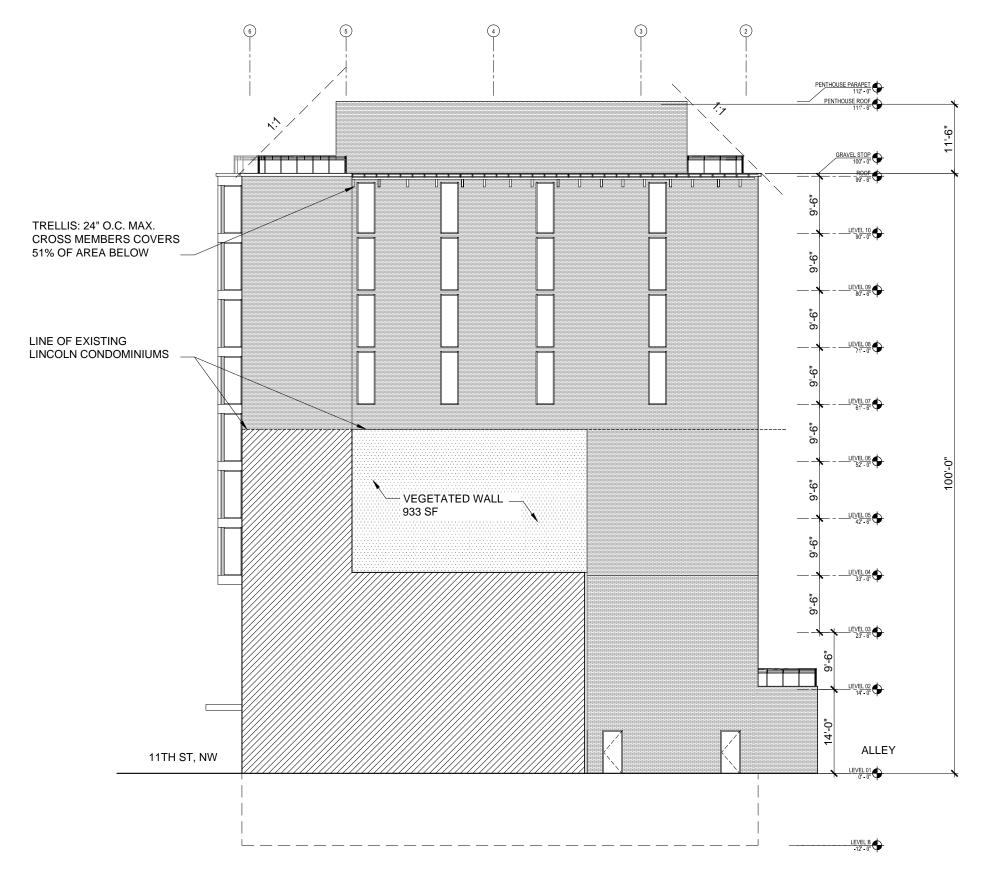

A13
2000- 2002 11th Street, NW
Bonstra Haresign
ARCHITECTS
FREELON

July 8th, 2015 - BZA SUBMISSION

PROPOSED WEST ELEVATION

A14 Bonstra Haresign ARCHIII CIS

July 8th, 2015 - BZA SUBMISSION

PROPOSED NORTH ELEVATION

A15
2000- 2002 11th Street, NW
Bonstra Haresign
ARCHITLES
FREELON

July 8th, 2015 - BZA SUBMISSION

PROPOSED BUILDING SECTION (LOOKING NORTH)

A16

2000- 2002 11th Street, NW
Bonstra Haresign
ARCHITECTS

FREELON