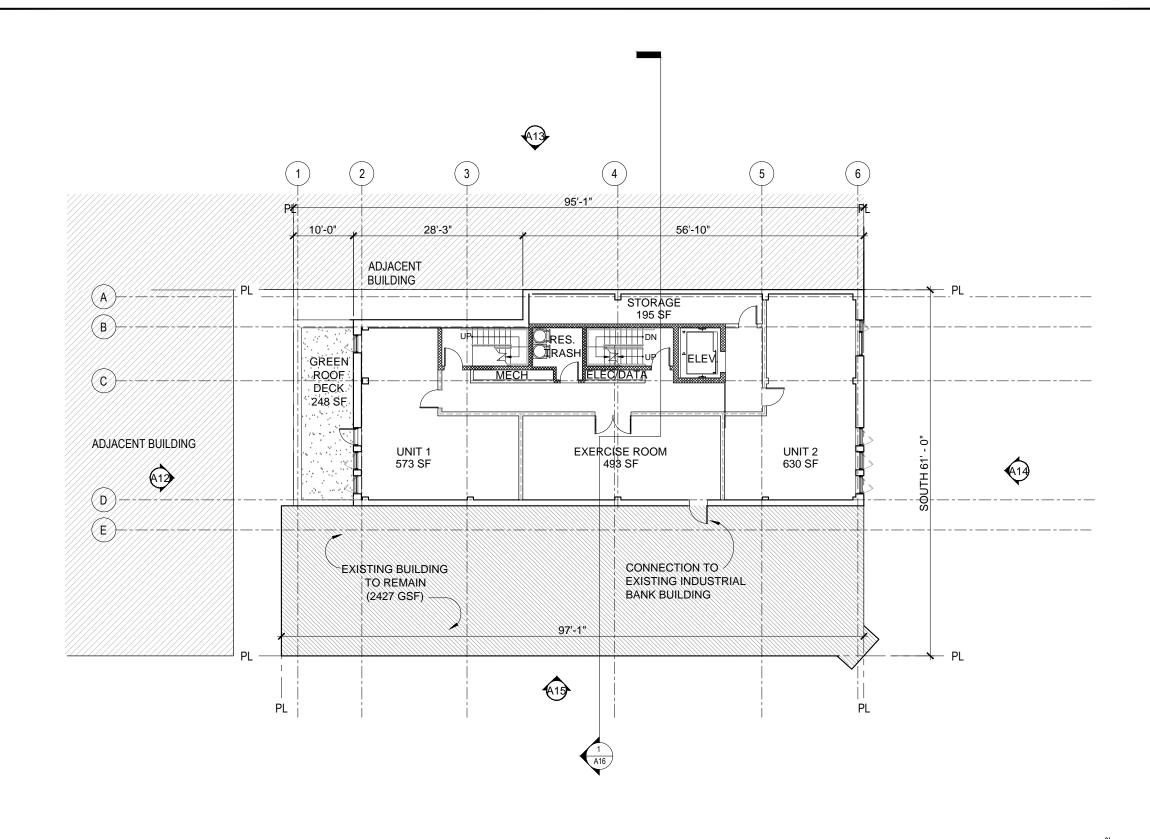

July 8th, 2015 - BZA SUBMISSION

PROPOSED FIRST FLOOR PLAN (SITE PLAN)

A6
Bonstra Haresign
ARCHITECTS
FREELON

NOTE: INTERIOR PARTITION LOCATIONS SUBJECT TO CHANGE