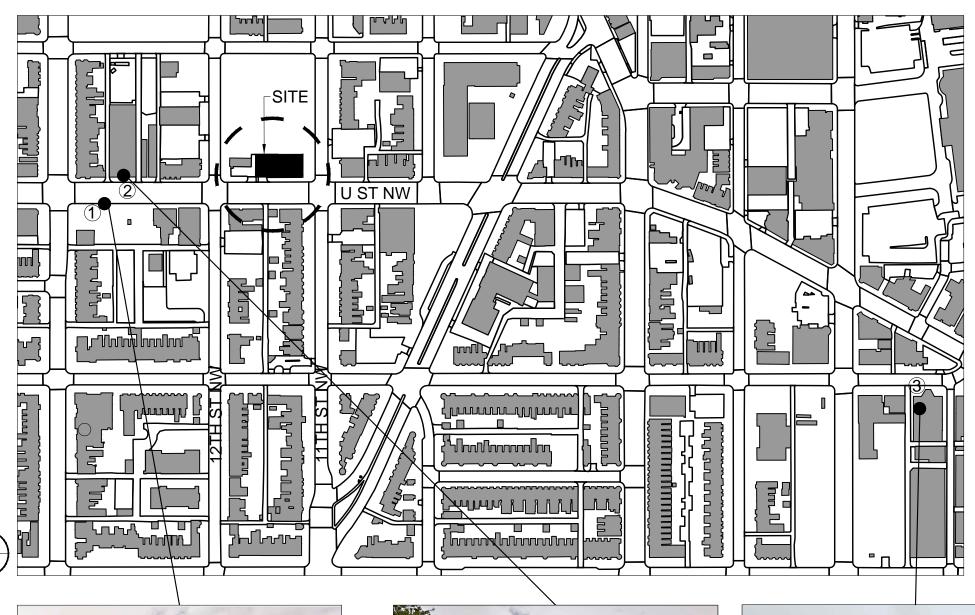

## **NEIGHBORHOOD DEVELOPMENT COMPANY**

July 8th, 2015 - BZA SUBMISSION

**VICINITY MAP** 

2000- 2002 11th Street, NW Bonstra Haresign

**A3.2** 

**FREELON** 

July 8th, 2015 - BZA SUBMISSION

**EXISTING CIVIL PLAN** 