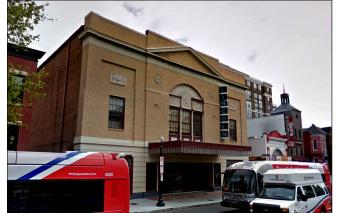

July 8th, 2015 - BZA SUBMISSION

A2

Bonstra Haresign
ARCHITECTS

FREELON

July 8th, 2015 - BZA SUBMISSION

A3.1 Bonstra Haresign ARCHITLEIN

2 LINCOLN THEATER- 1215 U ST, NW

(3) HOWARD THEATRE - 620 T STREET, NW