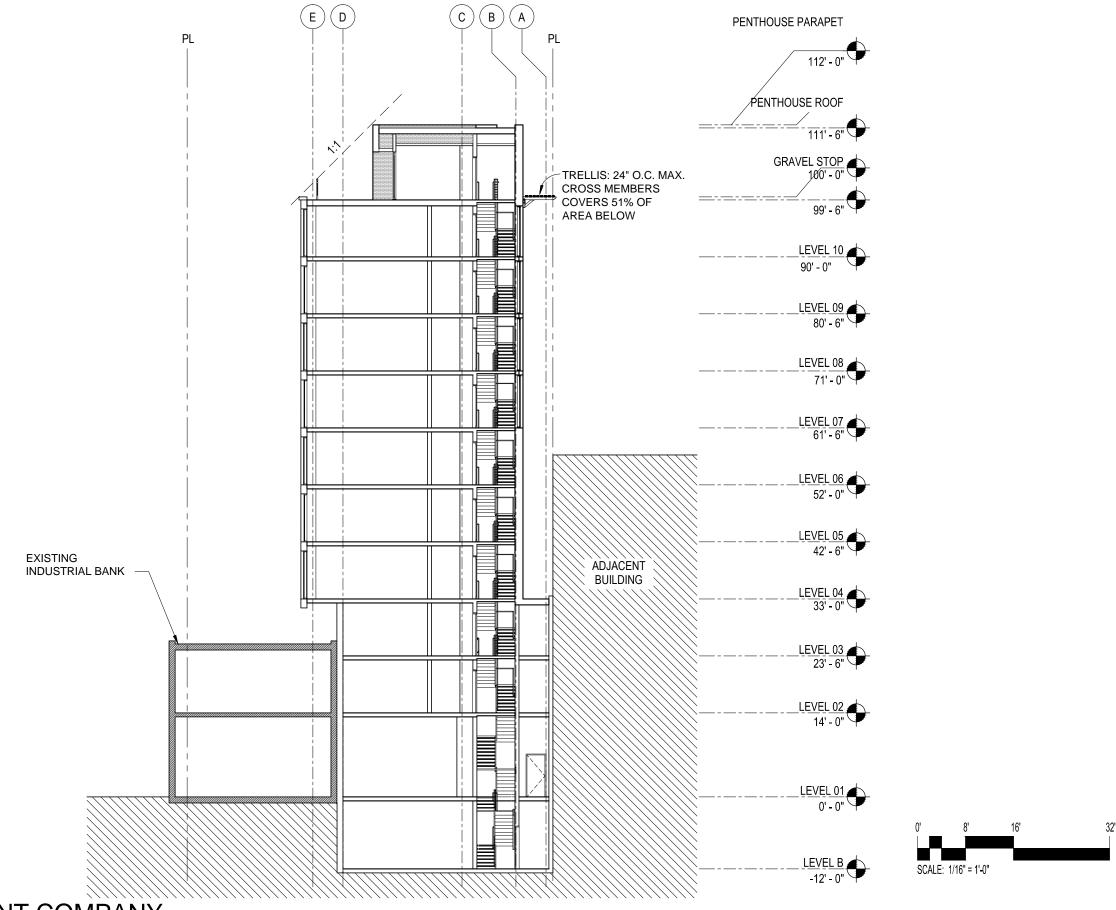

A15
2000- 2002 11th Street, NW
Bonstra Haresign
ARCHITLES
FREELON

July 8th, 2015 - BZA SUBMISSION

PROPOSED BUILDING SECTION (LOOKING NORTH)

A16

2000- 2002 11th Street, NW
Bonstra Haresign
ARCHITECTS

FREELON