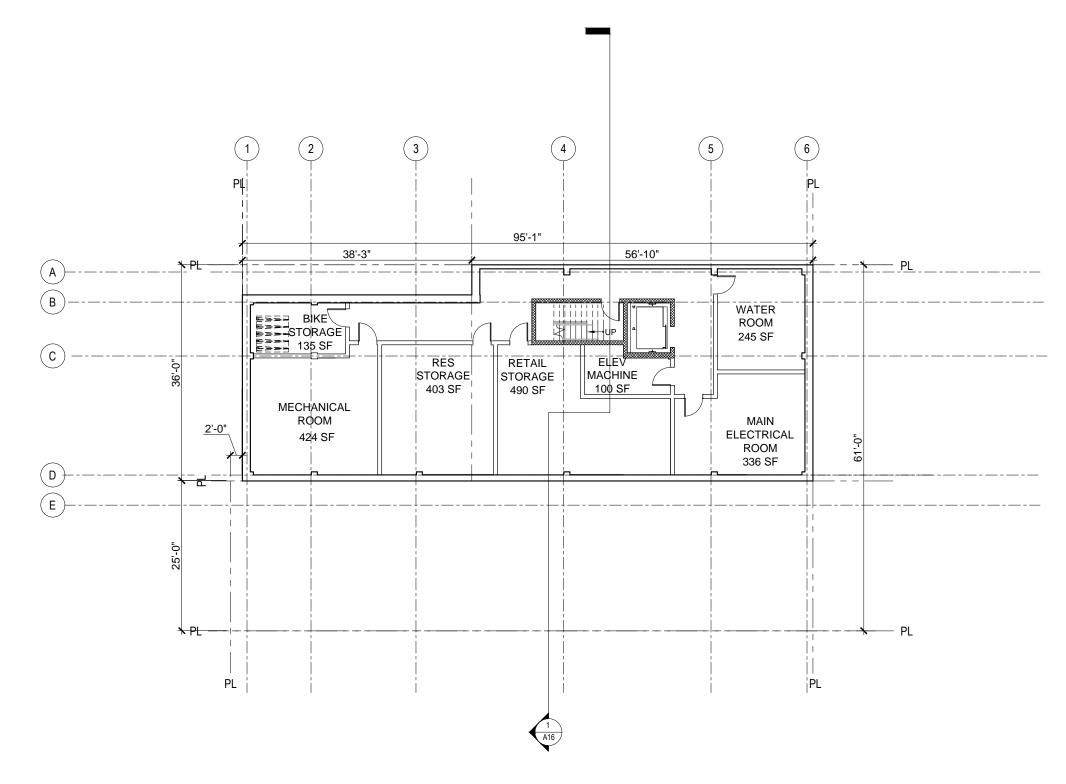

A4

Bonstra Haresign
ARCHILLES

FREELON

July 8th, 2015 - BZA SUBMISSION

PROPOSED CELLAR PLAN

A5

2000- 2002 11th Street, NW
Bonstra Haresign
ARCHILLOS

FREELON