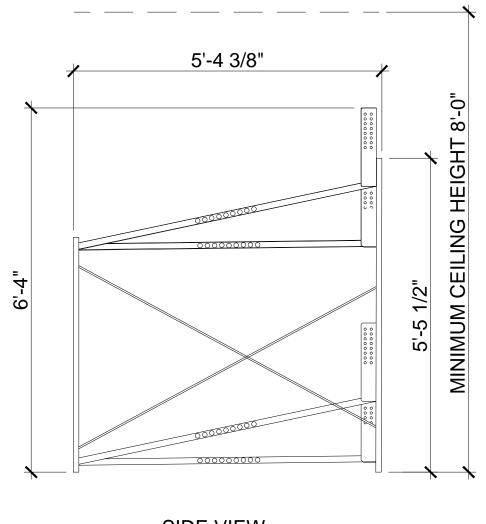

SIDE VIEW

July 8th, 2015 - BZA SUBMISSION

A17

2000- 2002 11th Street, NW
Bonstra Haresign
ARCHITECTS

FREELON