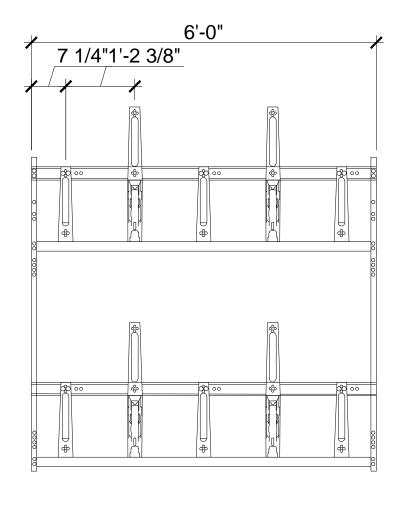

SIDE VIEW

July 8th, 2015 - BZA SUBMISSION

A17

2000- 2002 11th Street, NW
Bonstra Haresign
ARCHITECTS

FREELON