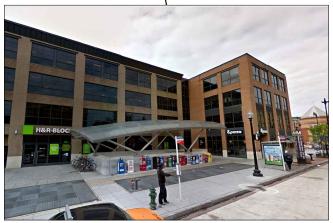

July 8th, 2015 - BZA SUBMISSION

A2

Bonstra Haresign
ARCHITECTS

FREELON

July 8th, 2015 - BZA SUBMISSION

A3.1 Bonstra Haresign ARCHITLEIN

2 LINCOLN THEATER- 1215 U ST, NW

(3) HOWARD THEATRE - 620 T STREET, NW